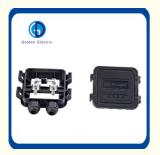

### 1 Product Description:

PV-CQ112 junction box got the TUV certificate, The maximum current of the junction box could be changed according the different diodes.

### 2 Product Characteristic

- b) It adopts the glue-filling sealing method, which is simple, convenient and safe to install
- c) Good electrical performance.
- d) Low contact resistance, extremely low power loss
- e) The shell has excellent high and low temperature, anti-aging and anti-ultraviolet performance, suitable for long-term outdoor use

| Power for PV module | 285-350W   |
|---------------------|------------|
| Rated Voltage       | 1500V DC   |
| Rated current       | 15A        |
| Contact resistance  | <=5mΩ      |
| Cable cross section | 1×4mm²     |
| Insulation material | ppo        |
| Temperature range   | -40~ +85ºC |