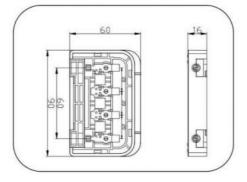

### **Product Specification**

Model NO.: GD-PV-CQ112

Contact Resistance: ≤5mΩ
 Cable Cross Section: 1\*4mm²
 Insulation Material: PPO
 Temperature Range: -40~ +85°C
 Transport Package: Carton/Pallet

Specification: Different Sizes And Specifications
 Trademark: Golden Electric Or Customize

| Power for PV module | 285-350W   |
|---------------------|------------|
| Rated Voltage       | 1500V DC   |
| Rated current       | 15A        |
| Contact resistance  | <=5mΩ      |
| Cable cross section | 1×4mm²     |
| Insulation material | ppo        |
| Temperature range   | -40~ +85ºC |