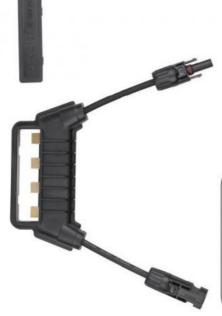

### 1 Product Description:

PV-CQ112 junction box got the TUV certificate, The maximum current of the junction box could be changed according the different diodes.