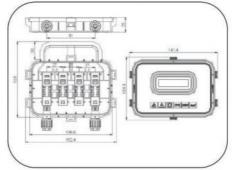

### 1 Product Description:

PV-CQ112 junction box got the TUV certificate, The maximum current of the junction box could be changed according the different diodes.

| Power for PV module | 285-350W   |
|---------------------|------------|
| Rated Voltage       | 1500V DC   |
| Rated current       | 15A        |
| Contact resistance  | <=5mΩ      |
| Cable cross section | 1×4mm²     |
| Insulation material | ppo        |
| Temperature range   | -40~ +85ºC |