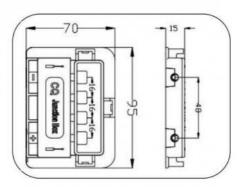

### **Product Specification**

Model NO.: GD-PV-CQ112

Contact Resistance: ≤5mΩ
 Cable Cross Section: 1\*4mm²
 Insulation Material: PPO
 Temperature Range: -40~ +85°C
 Transport Package: Carton/Pallet

Specification: Different Sizes And Specifications
 Trademark: Golden Electric Or Customize

| Power for PV module | 285-350W   |
|---------------------|------------|
| Rated Voltage       | 1500V DC   |
| Rated current       | 15A        |
| Contact resistance  | <=5mΩ      |
| Cable cross section | 1×4mm²     |
| Insulation material | ppo        |
| Temperature range   | -40~ +85ºC |