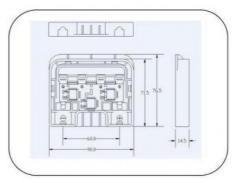

### 1 Product Description:

PV-CQ112 junction box got the TUV certificate, The maximum current of the junction box could be changed according the different diodes.

| Power for PV module | 285-350W   |
|---------------------|------------|
| Rated Voltage       | 1500V DC   |
| Rated current       | 15A        |
| Contact resistance  | <=5mΩ      |
| Cable cross section | 1×4mm²     |
| Insulation material | ppo        |
| Temperature range   | -40~ +85ºC |