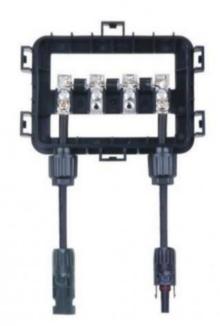

### 1 Product Description:

PV-CQ112 junction box got the TUV certificate, The maximum current of the junction box could be changed according the different diodes.