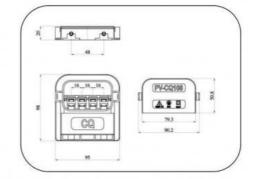

### **Product Specification**

Model NO.: GD-PV-CQ112

Contact Resistance: ≤5mΩ
 Cable Cross Section: 1\*4mm²
 Insulation Material: PPO
 Temperature Range: -40~ +85°C
 Transport Package: Carton/Pallet

Specification: Different Sizes And Specifications
 Trademark: Golden Electric Or Customize

| Power for PV module | 285-350W   |
|---------------------|------------|
| Rated Voltage       | 1500V DC   |
| Rated current       | 15A        |
| Contact resistance  | <=5mΩ      |
| Cable cross section | 1×4mm²     |
| Insulation material | ppo        |
| Temperature range   | -40~ +85ºC |