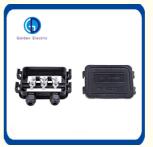

### 1 Product Description:

PV-CQ112 junction box got the TUV certificate, The maximum current of the junction box could be changed according the different diodes.