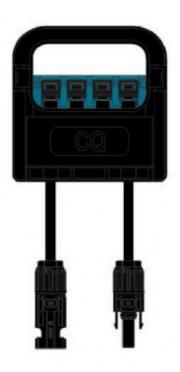

# Corrosion Resistant Solar Module Junction Box GD-PV-CQ112 For Long Lasting Protection

### 1 Product Description:

PV-CQ112 junction box got the TUV certificate, The maximum current of the junction box could be changed according the different diodes.