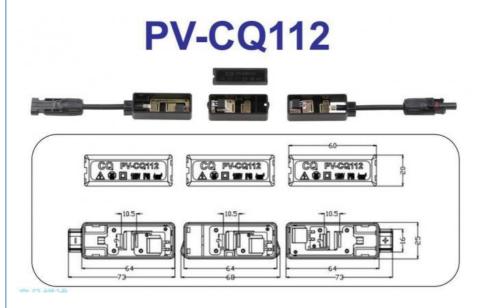

### **Product Specification**

Model NO.: GD-PV-CQ112

Contact Resistance: ≤5mΩ
 Cable Cross Section: 1\*4mm²
 Insulation Material: PPO
 Temperature Range: -40~ +85°C
 Transport Package: Carton/Pallet

Specification: Different Sizes And Specifications
 Trademark: Golden Electric Or Customize

| Power for PV module | 285-350W   |
|---------------------|------------|
| Rated Voltage       | 1500V DC   |
| Rated current       | 15A        |
| Contact resistance  | <=5mΩ      |
| Cable cross section | 1×4mm²     |
| Insulation material | ppo        |
| Temperature range   | -40~ +85ºC |