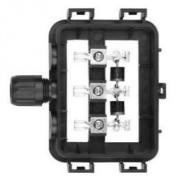

### 1 Product Description:

PV-CQ112 junction box got the TUV certificate, The maximum current of the junction box could be changed according the different diodes.

### 2 Product Characteristic

- b) It adopts the glue-filling sealing method, which is simple, convenient and safe to install
- c) Good electrical performance.
- d) Low contact resistance, extremely low power loss
- e) The shell has excellent high and low temperature, anti-aging and anti-ultraviolet performance, suitable for long-term outdoor use

| Power for PV module | 285-350W   |
|---------------------|------------|
| Rated Voltage       | 1500V DC   |
| Rated current       | 15A        |
| Contact resistance  | <=5mΩ      |
| Cable cross section | 1×4mm²     |
| Insulation material | ppo        |
| Temperature range   | -40~ +85ºC |