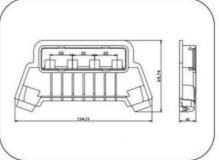

### **Product Specification**

Model NO.: GD-PV-CQ112

Contact Resistance: ≤5mΩ
 Cable Cross Section: 1\*4mm²
 Insulation Material: PPO
 Temperature Range: -40~ +85°C
 Transport Package: Carton/Pallet

Specification: Different Sizes And Specifications
 Trademark: Golden Electric Or Customize

| Power for PV module | 285-350W   |
|---------------------|------------|
| Rated Voltage       | 1500V DC   |
| Rated current       | 15A        |
| Contact resistance  | <=5mΩ      |
| Cable cross section | 1×4mm²     |
| Insulation material | ppo        |
| Temperature range   | -40~ +85ºC |