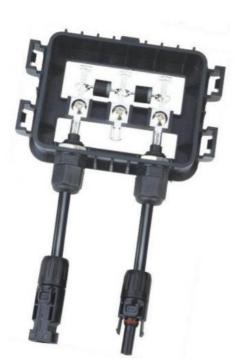

### 1 Product Description:

PV-CQ112 junction box got the TUV certificate, The maximum current of the junction box could be changed according the different diodes.

### 2 Product Characteristic

- b) It adopts the glue-filling sealing method, which is simple, convenient and safe to install
- c) Good electrical performance.
- d) Low contact resistance, extremely low power loss
- e) The shell has excellent high and low temperature, anti-aging and anti-ultraviolet performance, suitable for long-term outdoor use

| Power for PV module | 285-350W   |
|---------------------|------------|
| Rated Voltage       | 1500V DC   |
| Rated current       | 15A        |
| Contact resistance  | <=5mΩ      |
| Cable cross section | 1×4mm²     |
| Insulation material | ppo        |
| Temperature range   | -40~ +85ºC |