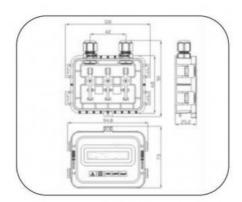

rtificate, The maximum current of the junction box could be changed according the different diodes.





### PV-CQ108B

### 产品描述:

PV-CQ108B接线盒,通过TUV认证,为灌胶结构,适用于常规大功率组件,性价比高,操作简单。

### Description:

PV-CQ108B junction box got the TUV certificate, The maximum current of the junction box could be changed according the different diodes.







### **PV-CQ109**

### 产品描述:

PV-C0109接线盒,结构简单,安装方便。 更换内部二极管型号,可改变其适用范围。

#### Description:

PV-CQ109 junction box has a sample structure, which could be installed expediently. Fit different diodes could change the working range.



### PV-CQ006

### 产品描述:

PV-CQ006接线盒,结构简单,安装方便。 更换内部二极管型号,可改变其适用范围。

### Description:

PV-CQ006 junction box has a sample structure, which could be installed expediently. Fit different diodes could change the working range.









## PV-CQ006单孔

PV-C0006单孔接线盒,结构简单,安装方便。更换内部二极管型号,可改变其适用范围。

### Description:

PV-CQ006 junction box has a sample structure, which could be installed expediently. Fit different diodes could change the working range.







### Guangzhou Golden Electric Co., Ltd.



008618998498109



eva@china-golden.com.cn



chinagoldene.com

Building 4, Self-edited Building, No. 728, Kaichuang Avenue, Yunpu Industrial Zone, Huangpu District, Guangzhou city,Guangdong province,China