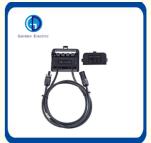

### 1 Product Description:

PV-CQ112 junction box got the TUV certificate, The maximum current of the junction box could be changed according the different diodes.