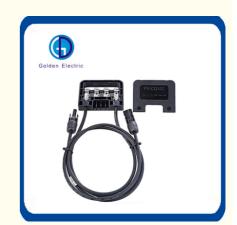

### 1 Product Description:

PV-CQ112 junction box got the TUV certificate, The maximum current of the junction box could be changed according the different diodes.

### 2 Product Characteristic

- b) It adopts the glue-filling sealing method, which is simple, convenient and safe to install
- c) Good electrical performance.
- d) Low contact resistance, extremely low power loss
- e) The shell has excellent high and low temperature, anti-aging and anti-ultraviolet performance, suitable for long-term outdoor use

| Power for PV module | 285-350W   |
|---------------------|------------|
| Rated Voltage       | 1500V DC   |
| Rated current       | 15A        |
| Contact resistance  | <=5mΩ      |
| Cable cross section | 1×4mm²     |
| Insulation material | ppo        |
| Temperature range   | -40~ +85ºC |