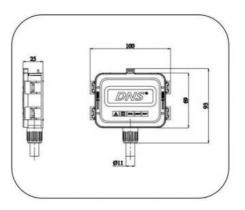

### **Product Specification**

Model NO.: GD-PV-CQ112

Contact Resistance: ≤5mΩ
 Cable Cross Section: 1\*4mm²
 Insulation Material: PPO
 Temperature Range: -40~ +85°C
 Transport Package: Carton/Pallet

Specification: Different Sizes And Specifications
 Trademark: Golden Electric Or Customize

Origin: China
HS Code: 8537209000
Supply Ability: 5000/Month
Type: Solar Junction Box

IP Rating: IP67
Certification: CCC, CE
Power For PV Module: 285-350W

| Power for PV module | 285-350W   |
|---------------------|------------|
| Rated Voltage       | 1500V DC   |
| Rated current       | 15A        |
| Contact resistance  | <=5mΩ      |
| Cable cross section | 1×4mm²     |
| Insulation material | ppo        |
| Temperature range   | -40~ +85ºC |