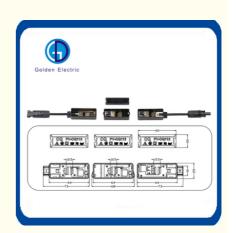

### 1 Product Description:

PV-CQ112 junction box got the TUV certificate, The maximum current of the junction box could be changed according the different diodes.

### 2 Product Characteristic

- b) It adopts the glue-filling sealing method, which is simple, convenient and safe to install
- c) Good electrical performance.
- d) Low contact resistance, extremely low power loss
- e) The shell has excellent high and low temperature, anti-aging and anti-ultraviolet performance, suitable for long-term outdoor use

| Power for PV module | 285-350W   |
|---------------------|------------|
| Rated Voltage       | 1500V DC   |
| Rated current       | 15A        |
| Contact resistance  | <=5mΩ      |
| Cable cross section | 1×4mm²     |
| Insulation material | ppo        |
| Temperature range   | -40~ +85ºC |