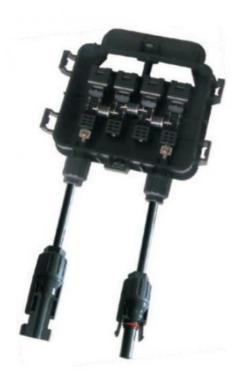

### 1 Product Description:

PV-CQ112 junction box got the TUV certificate, The maximum current of the junction box could be changed according the different diodes.