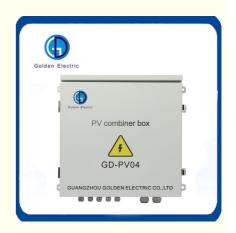

# Industrial DC 5 String Combiner Box Wear Resistant PV Combiner Box For Solar Panel

# **Product Specification**

Shell Protection Grade: IP66

• Brand: Golden Electric /OEM

• Voltage: 1000V

Installation Method: Wall Mounting TypeStructure Characteristic: Plug-Push Module

Number Of Output Strings: 1Strings: 4

# **Product Description:**

GD-PV4/1 PV combiner box bus synthetic DC input of 4 PV components to 1 output. Each channel is with a fuse. Output side is equipped with lightning protection and circuit breaker. It greatly simplify input wiring of DC power distribution cabinet and inverter. Realize lightning protection, short circuit protection and grounding protection. PV combiner box divided into two types: intriligent box and non-intelligent box. Intelligent PV combiner box is equipped with monitoring unit, then detect input current of each string, detect inside temperature, detect lightning protection status, detect circuit breaker status and summarize output voltage and so on.