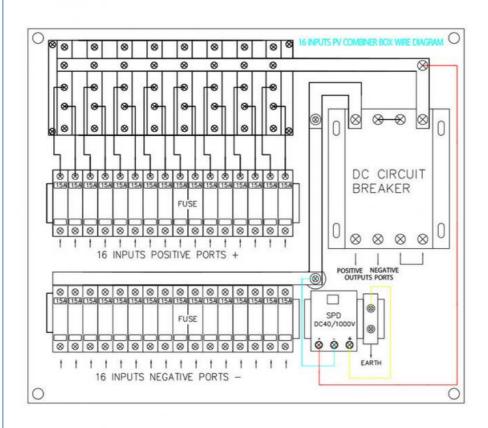

# **Product Description:**

GD-PV4/1 PV combiner box bus synthetic DC input of 4 PV components to 1 output. Each channel is with a fuse. Output side is equipped with lightning protection and circuit breaker. It greatly simplify input wiring of DC power distribution cabinet and inverter. Realize lightning protection, short circuit protection and grounding protection. PV combiner box divided into two types: intriligent box and non-intelligent box. Intelligent PV combiner box is equipped with monitoring unit, then detect input current of each string, detect inside temperature, detect lightning protection status, detect circuit breaker status and summarize output voltage and so on.

## **Product Parameters:**

GD-PV4/1 Name

Electric parameter

System maximum dc voltage 1000 Maximum input current for each string 15A Maximum input strings

20A/32A Maximum output switch current Ν Number of inverter MPPT

Number of Output strings

Lightning protection

Category of test II grade protection

20kA Nominal discharge current Maximum discharge current 40kA Voltage protection level 3.8kV

Maximum continuous operating

voltage Uc

Poles 3P

Structure characteristic Plug-push module

System

1050V

Protection grade IP65

DC isolation switch(standard)/ Output switch DC circuit breaker(optional)

Waterproof Connectors Standard PV dc fuse Standard Standard PV surge protrctor Monitoring module optional Preventing diode optional Box material