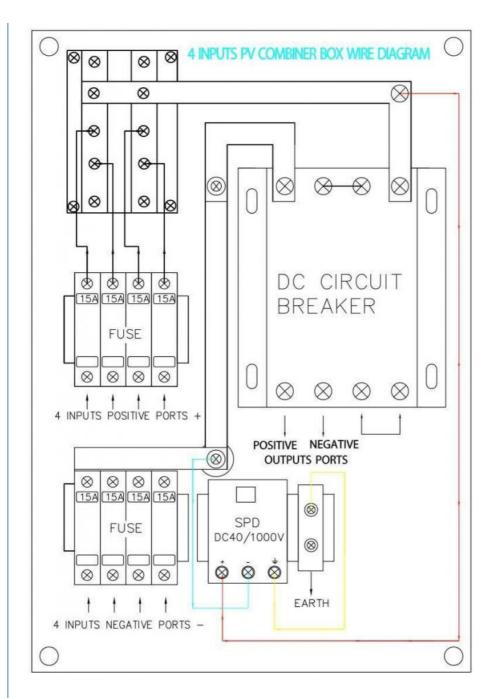

# **Product Description:**

GD-PV4/1 PV combiner box bus synthetic DC input of 4 PV components to 1 output. Each channel is with a fuse. Output side is equipped with lightning protection and circuit breaker. It greatly simplify input wiring of DC power distribution cabinet and inverter. Realize lightning protection, short circuit protection and grounding protection. PV combiner box divided into two types: intriligent box and non-intelligent box. Intelligent PV combiner box is equipped with monitoring unit, then detect input current of each string, detect inside temperature, detect lightning protection status, detect circuit breaker status and summarize output voltage and so on.

## **Product Parameters:**

GD-PV4/1 Name

Electric parameter

System maximum dc voltage 1000 Maximum input current for each string 15A Maximum input strings

20A/32A Maximum output switch current Ν Number of inverter MPPT

Number of Output strings

Lightning protection

Category of test II grade protection

20kA Nominal discharge current Maximum discharge current 40kA Voltage protection level 3.8kV

Maximum continuous operating

voltage Uc

Poles 3P

Structure characteristic Plug-push module

System

1050V

Protection grade IP65

DC isolation switch(standard)/ Output switch DC circuit breaker(optional)

Waterproof Connectors Standard PV dc fuse Standard Standard PV surge protrctor Monitoring module optional Preventing diode optional Box material

## ♦High reliability

With DC FUSE

With DC Surge Protection Device

With DC circuit breaker or DC load isolation switch.