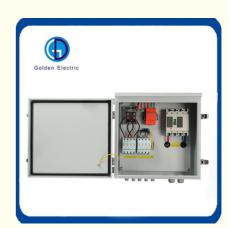

# **Product Description:**

GD-PV4/1 PV combiner box bus synthetic DC input of 4 PV components to 1 output. Each channel is with a fuse. Output side is equipped with lightning protection and circuit breaker. It greatly simplify input wiring of DC power distribution cabinet and inverter. Realize lightning protection, short circuit protection and grounding protection. PV combiner box divided into two types: intriligent box and non-intelligent box. Intelligent PV combiner box is equipped with monitoring unit, then detect input current of each string, detect inside temperature, detect lightning protection status, detect circuit breaker status and summarize output voltage and so on.

## **Product Parameters:**

GD-PV4/1 Name

Electric parameter

System maximum dc voltage 1000 Maximum input current for each string 15A Maximum input strings

20A/32A Maximum output switch current Ν Number of inverter MPPT

Number of Output strings

Lightning protection

Category of test II grade protection

20kA Nominal discharge current Maximum discharge current 40kA Voltage protection level 3.8kV

Maximum continuous operating

voltage Uc

Poles 3P

Structure characteristic Plug-push module

System

1050V

Protection grade IP65

DC isolation switch(standard)/ Output switch DC circuit breaker(optional)

Waterproof Connectors Standard PV dc fuse Standard Standard PV surge protrctor Monitoring module optional Preventing diode optional Box material

## ♦High reliability

With DC FUSE

With DC Surge Protection Device

With DC circuit breaker or DC load isolation switch.