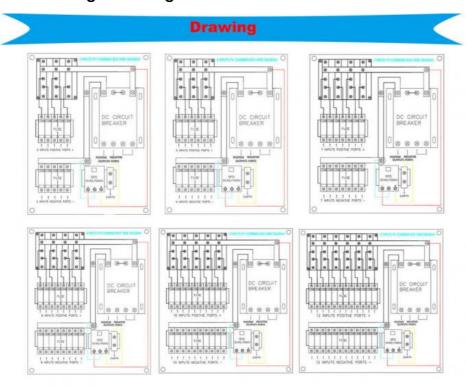

# **Other Strings Drawing:**

Apply For: Solar Panels System

Nominal Discharge Current: 20kaMaximum Discharge 40ka

Current:

• Voltage Protection Level: 3.8kv

Transport Package: Export Standard Packing
Specification: 4/6/8/10/12/14/16/18 Strings