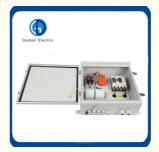

# **Product Description:**

GD-PV4/1 PV combiner box bus synthetic DC input of 4 PV components to 1 output. Each channel is with a fuse. Output side is equipped with lightning protection and circuit breaker. It greatly simplify input wiring of DC power distribution cabinet and inverter. Realize lightning protection, short circuit protection and grounding protection. PV combiner box divided into two types: intriligent box and non-intelligent box. Intelligent PV combiner box is equipped with monitoring unit, then detect input current of each string, detect inside temperature, detect lightning protection status, detect circuit breaker status and summarize output voltage and so on.

## **Product Details Show:**