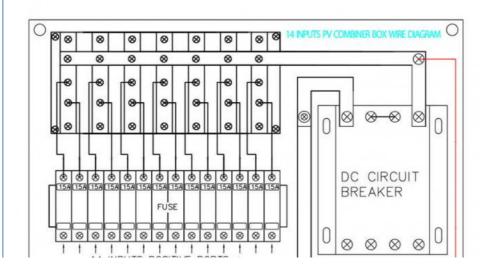

# **Product Description:**

GD-PV4/1 PV combiner box bus synthetic DC input of 4 PV components to 1 output. Each channel is with a fuse. Output side is equipped with lightning protection and circuit breaker. It greatly simplify input wiring of DC power distribution cabinet and inverter. Realize lightning protection, short circuit protection and grounding protection. PV combiner box divided into two types: intriligent box and non-intelligent box. Intelligent PV combiner box is equipped with monitoring unit, then detect input current of each string, detect inside temperature, detect lightning protection status, detect circuit breaker status and summarize output voltage and so on.

## **Product Parameters:**

GD-PV4/1 Name

Electric parameter

System maximum dc voltage 1000 Maximum input current for each string 15A Maximum input strings

20A/32A Maximum output switch current Ν Number of inverter MPPT

Number of Output strings

Lightning protection

Category of test II grade protection

20kA Nominal discharge current Maximum discharge current 40kA Voltage protection level 3.8kV

Maximum continuous operating

voltage Uc

Poles 3P

Structure characteristic Plug-push module

System

1050V

Protection grade IP65

DC isolation switch(standard)/ Output switch DC circuit breaker(optional)

Waterproof Connectors Standard PV dc fuse Standard Standard PV surge protrctor Monitoring module optional Preventing diode optional Box material