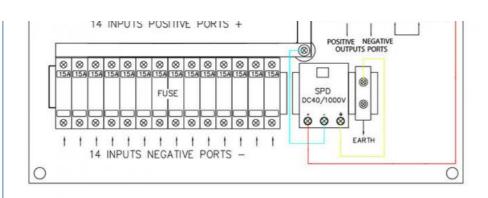

# **Product Description:**

GD-PV4/1 PV combiner box bus synthetic DC input of 4 PV components to 1 output. Each channel is with a fuse. Output side is equipped with lightning protection and circuit breaker. It greatly simplify input wiring of DC power distribution cabinet and inverter. Realize lightning protection, short circuit protection and grounding protection. PV combiner box divided into two types: intriligent box and non-intelligent box. Intelligent PV combiner box is equipped with monitoring unit, then detect input current of each string, detect inside temperature, detect lightning protection status, detect circuit breaker status and summarize output voltage and so on.

## **Product Parameters:**

GD-PV4/1 Name

Electric parameter

System maximum dc voltage 1000 Maximum input current for each string 15A Maximum input strings

20A/32A Maximum output switch current Ν Number of inverter MPPT

Number of Output strings

Lightning protection

Category of test II grade protection

20kA Nominal discharge current Maximum discharge current 40kA Voltage protection level 3.8kV

Maximum continuous operating

voltage Uc

Poles 3P

Structure characteristic Plug-push module

System

1050V

Protection grade IP65

DC isolation switch(standard)/ Output switch DC circuit breaker(optional)

Waterproof Connectors Standard PV dc fuse Standard Standard PV surge protrctor Monitoring module optional Preventing diode optional Box material