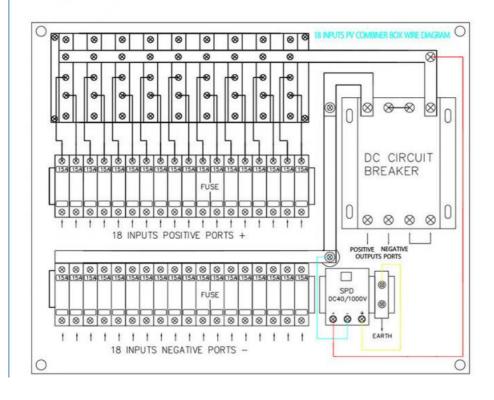

# **Product Description:**

GD-PV4/1 PV combiner box bus synthetic DC input of 4 PV components to 1 output. Each channel is with a fuse. Output side is equipped with lightning protection and circuit breaker. It greatly simplify input wiring of DC power distribution cabinet and inverter. Realize lightning protection, short circuit protection and grounding protection. PV combiner box divided into two types: intriligent box and non-intelligent box. Intelligent PV combiner box is equipped with monitoring unit, then detect input current of each string, detect inside temperature, detect lightning protection status, detect circuit breaker status and summarize output voltage and so on.

## **Product Parameters:**

GD-PV4/1 Name

Electric parameter

System maximum dc voltage 1000 Maximum input current for each string 15A Maximum input strings

20A/32A Maximum output switch current Ν Number of inverter MPPT

Number of Output strings

Lightning protection

Category of test II grade protection

20kA Nominal discharge current Maximum discharge current 40kA Voltage protection level 3.8kV

Maximum continuous operating

voltage Uc

Poles 3P

Structure characteristic Plug-push module

System

1050V

Protection grade IP65

DC isolation switch(standard)/ Output switch DC circuit breaker(optional)

Waterproof Connectors Standard PV dc fuse Standard Standard PV surge protrctor Monitoring module optional Preventing diode optional Box material

## ♦High reliability

With DC FUSE

With DC Surge Protection Device

With DC circuit breaker or DC load isolation switch.