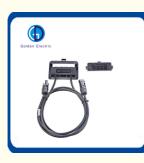

# PV-Cq103 Solar Junction Box Outdoor Installation With Different **Sizes**

#### Product Description

PV-CQ103 junction box got the TUV certificate, The maximum current of the junction box could be changed according the different diodes.

PV-103 can transmit the current generated by a photovoltaic module through a cable

# **PV-CQ103**

#### **Description:**

PV-CQ103 junction box got the TUV certificate, The maximum current of the junction box could be changed according the different diodes.

Other Hot-Selling Models