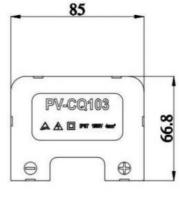

# PV-Cq103 Solar Junction Box Outdoor Installation With Different **Sizes**

# **PV-CQ103**