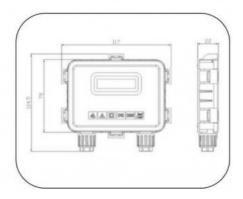

### Drawings

## **Product Specification**

• Model NO .:

GD-PV-CQ103 ≦5mΩ

> -40~ +85ºC Carton/Pallet

1\*4mm<sup>2</sup>

PPO

China

IP67 CCC, CE

285-350W

8537209000 5000/Month

Solar Junction Box

workdays

5000/Month

- Cable Cross Section:
- Insulation Material:

Contact Resistance:

- Temperature Range:
- Transport Package:
- Specification:
- Trademark:
- Origin:
- HS Code:
- Supply Ability:
- Type:
- IP Rating:
- Certification:
- Power For PV Module: