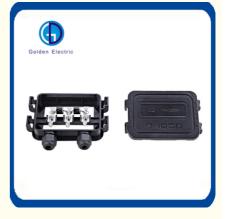

# PV-Cq103 Solar Junction Box Outdoor Installation With Different **Sizes**

#### Product Description

PV-CQ103 junction box got the TUV certificate, The maximum current of the junction box could be changed according the different diodes.

PV-103 can transmit the current generated by a photovoltaic module through a cable

# **PV-CQ103**

#### **Description:**

PV-CQ103 junction box got the TUV certificate, The maximum current of the junction box could be changed according the different diodes.

Other Hot-Selling Models