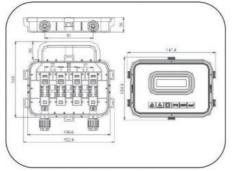

### Drawings

### **Product Parameters**

| Power for PV module | 285-350W   |
|---------------------|------------|
| Rated Voltage       | 1500V DC   |
| Rated current       | 13A        |
| Contact resistance  | <=5mΩ      |
| Cable cross section | 1×4mm²     |
| Insulation material | рро        |
| Temperature range   | -40~ +85⁰C |