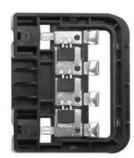

different diodes.

PV-103 can transmit the current generated by a photovoltaic module through a cable

#### **2 Product Characteristic**

b) It adopts the glue-filling sealing method, which is simple, convenient and safe to install

- c) Good electrical performance.
- d) Low contact resistance, extremely low power loss

e) The shell has excellent high and low temperature, anti-aging and anti-ultraviolet performance, suitable for long-term outdoor use

### **Product Parameters**

| Power for PV module | 285-350W   |
|---------------------|------------|
| Rated Voltage       | 1500V DC   |
| Rated current       | 13A        |
| Contact resistance  | <=5mΩ      |
| Cable cross section | 1×4mm²     |
| Insulation material | рро        |
| Temperature range   | -40~ +85⁰C |

### Drawings









# **PV-CQ103**

## 产品描述:

PV-C0103接线盒,通过TUV认证,为灌胶结构,适用于常规大功率组件,性价比高,操作简单。

#### **Description:**

PV-CQ103 junction box got the TUV certificate, The maximum current of the junction box could be changed according the different diodes.



Other Hot-Selling Models



# **PV-CQ101**

## 产品描述:

PV-CQ101接线盒,通过TUV认证,适用于常规大功率组件,更换不同的二极管,可以改变 其适用范围。

#### **Description:**

PV-CQ101 junction box got the TUV certificate, The maximum current of the junction box could be changed according the different diodes.







# PV-CQ103B

## 产品描述:

PV-CQ103B接线盒,为灌胶结构,适用于常 规大功率组件,性价比高,操作简单。

#### **Description:**

PV-CQ103B junction box got the TUV certificate, The maximum current of the junction box could be changed according the different diodes.



## **PV-CQ107**

## 产品描述:

PV-C0107接线盒,为灌胶结构,适用于常 规大功率组件,