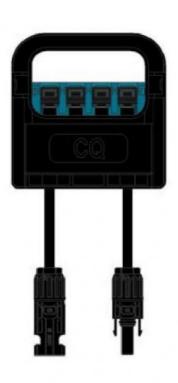

## More Images

#### Product Description

PV-CQ103 junction box got the TUV certificate, The maximum current of the junction box could be changed according the different diodes.

PV-103 can transmit the current generated by a photovoltaic module through a cable