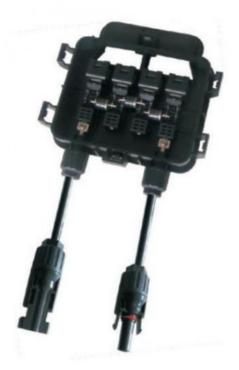

# PV-Cq103 Solar Junction Box Outdoor Installation With Different **Sizes**

#### Product Description

PV-CQ103 junction box got the TUV certificate, The maximum current of the junction box could be changed according the different diodes.

PV-103 can transmit the current generated by a photovoltaic module through a cable

#### **Description:**

PV-CQ103 junction box got the TUV certificate, The maximum current of the junction box could be changed according the different diodes.

Other Hot-Selling Models