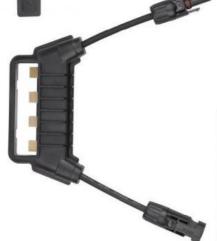

## More Images

#### Product Description

PV-CQ103 junction box got the TUV certificate, The maximum current of the junction box could be changed according the different diodes.

PV-103 can transmit the current generated by a photovoltaic module through a cable