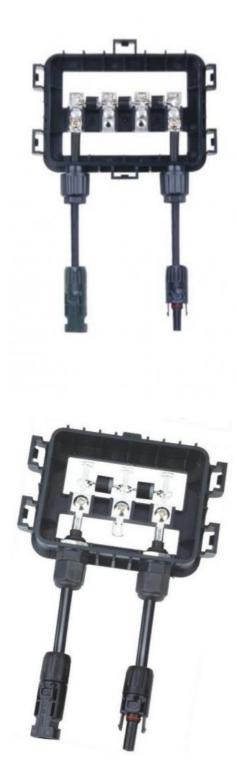

,性价比高,操作简单。

#### **Description:**

PV-CQ107junction box. The maximum current of the junction box could be changed according the different diodes.











# **PV-CQ108**

#### 产品描述:

PV-C0108接线盒,通过TUV认证,为灌胶结 构,适用于常规大功率组件,性价比高,操作 简单。

## **Description:**

PV-CQ108 junction box got the TUV certificate, The maximum current of the junction box could be changed according the different diodes.

| 8  |                 |    |   |     |
|----|-----------------|----|---|-----|
| 86 | 16-16-16-<br>1- |    | 1 | 308 |
|    |                 | 90 | - |     |

# **PV-CQ108B**

#### 产品描述:

PV-CQ108B接线盒,通过TUV认证,为灌胶 结构,适用于常规大功率组件,性价比高,操 作简单。

#### **Description:**

PV-CQ108B junction box got the TUV certificate, The maximum current of the junction box could be changed according the different diodes.





# **PV-CQ109**

#### 产品描述:

PV-C0109接线盒,结构简单,安装方便。 更换内部二极管型号,可改变其适用范围。

#### Description:

PV-CQ109 junction box has a sample structure, which could be installed expediently. Fit different diodes could change the working range.



# **PV-CQ006**

### 产品描述:

PV-C0006接线盒,结构简单,安装方便。 更换内部二极管型号,可改变其适用范围。

#### **Description:**

PV-CQ006 junction box has a sample structure, which could be installed expediently. Fit different diodes could change the working range.







# PV-CQ006单孔

#### 产品描述:

PV-CQ006单孔接线盒,结构简单,安装方 便。更换内部二极管型号,可改变其适用范围。

#### Description:

PV-CQ006 junction box has a sample structure, which could be installed expediently. Fit different diodes could change the working range.



1) Are you a factory or trading company? Yes we are factories.

#### 2) What is your FOB port?

FO