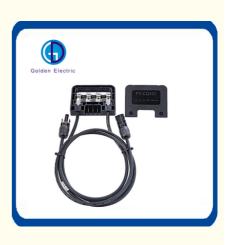

# PV-Cq103 Solar Junction Box Outdoor Installation With Different **Sizes**

#### Product Description

PV-CQ103 junction box got the TUV certificate, The maximum current of the junction box could be changed according the different diodes.

PV-103 can transmit the current generated by a photovoltaic module through a cable

# **PV-CQ103**

#### **Description:**

PV-CQ103 junction box got the TUV certificate, The maximum current of the junction box could be changed according the different diodes.

Other Hot-Selling Models