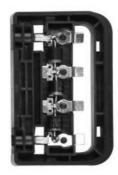

## More Images

#### Product Description

PV-CQ103 junction box got the TUV certificate, The maximum current of the junction box could be changed according the different diodes.

PV-103 can transmit the current generated by a photovoltaic module through a cable