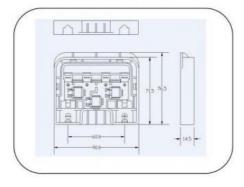

Good electrical performance.
- d) Low contact resistance, extremely low power loss

e) The shell has excellent high and low temperature, anti-aging and anti-ultraviolet performance, suitable for long-term outdoor use

### **Product Parameters**

| Power for PV module | 285-350W   |
|---------------------|------------|
| Rated Voltage       | 1500V DC   |
| Rated current       | 13A        |
| Contact resistance  | <=5mΩ      |
| Cable cross section | 1×4mm²     |
| Insulation material | рро        |
| Temperature range   | -40~ +85⁰C |

### Drawings









# **PV-CQ103**

## 产品描述:

PV-C0103接线盒,通过TUV认证,为灌胶结构,适用于常规大功率组件,性价比高,操作简单。

#### **Description:**

PV-CQ103 junction box got the TUV certificate, The maximum current of the junction box could be changed according the different diodes.



Other Hot-Selling Models



# **PV-CQ101**

## 产品描述:

PV-CQ101接线盒,通过TUV认证,适用于常规大功率组件,更换不同的二极管,可以改变 其适用范围。

#### **Description:**

PV-CQ101 junction box got the TUV certificate, The maximum current of the junction box could be changed according the different diodes.







# PV-CQ103B

## 产品描述:

PV-CQ103B接线盒,为灌胶结构,适用于常 规大功率组件,性价比高,操作简单。

#### **Description:**

PV-CQ103B junction box got the TUV certificate, The maximum current of the junction box could be changed according the different diodes.



## **PV-CQ107**

## 产品描述:

PV-C0107接线盒,为灌胶结构,适用于常 规大功率组件,性价比高,操作简单。

#### **Description:**

PV-CQ107junction box. The maximum current of the junction box could be changed according the different diodes.











# **PV-CQ108**

#### 产品描述:

PV-C0108接线盒,通过TUV认证,为灌胶结 构,适用于常规大功率组件,性价比高,操作 简单。

##