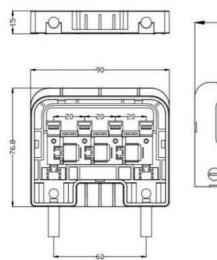

the different diodes.

PV-103 can transmit the current generated by a photovoltaic module through a cable

#### **2 Product Characteristic**

b) It adopts the glue-filling sealing method, which is simple, convenient and safe to install

- c) Good electrical performance.
- d) Low contact resistance, extremely low power loss

e) The shell has excellent high and low temperature, anti-aging and anti-ultraviolet performance, suitable for long-term outdoor use

### **Product Parameters**

| Power for PV module | 285-350W   |
|---------------------|------------|
| Rated Voltage       | 1500V DC   |
| Rated current       | 13A        |
| Contact resistance  | <=5mΩ      |
| Cable cross section | 1×4mm²     |
| Insulation material | рро        |
| Temperature range   | -40~ +85⁰C |

### Drawings









# **PV-CQ103**

## 产品描述:

PV-C0103接线盒,通过TUV认证,为灌胶结构,适用于常规大功率组件,性价比高,操作简单。

#### **Description:**

PV-CQ103 junction box got the TUV certificate, The maximum current of the junction box could be changed according the different diodes.



Other Hot-Selling Models



# **PV-CQ101**

## 产品描述:

PV-CQ101接线盒,通过TUV认证,适用于常规大功率组件,更换不同的二极管,可以改变 其适用范围。

#### **Description:**

PV-CQ101 junction box got the TUV certificate, The maximum current of the junction box could be changed according the different diodes.







# PV-CQ103B

## 产品描述:

PV-CQ103B接线盒,为灌胶结构,适用于常 规大功率组件,性价比高,操作简单。

#### **Description:**

PV-CQ103B junction box got the TUV certificate, The maximum current of the junction box could be changed according the different diodes.



## **PV-CQ107**

## 产品描述:

PV-C0107接线盒,为灌胶结构,适用于常 规大功