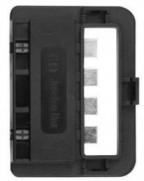

#### Product Description

PV-CQ103 junction box got the TUV certificate, The maximum current of the junction box could be changed according the different diodes.

PV-103 can transmit the current generated by a photovoltaic module through a cable

#### **Description:**

PV-CQ103 junction box got the TUV certificate, The maximum current of the junction box could be changed according the different diodes.

Other Hot-Selling Models