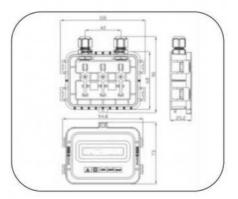

### Drawings

## **Product Specification**

• Model NO .:

GD-PV-CQ103 ≦5mΩ

> -40~ +85ºC Carton/Pallet

1\*4mm<sup>2</sup>

PPO

China

IP67 CCC, CE

285-350W

8537209000 5000/Month

Solar Junction Box

workdays

5000/Month

- Cable Cross Section:
- Insulation Material:

Contact Resistance:

- Temperature Range:
- Transport Package:
- Specification:
- Trademark:
- Origin:
- HS Code:
- Supply Ability:
- Type:
- IP Rating:
- Certification:
- Power For PV Module: