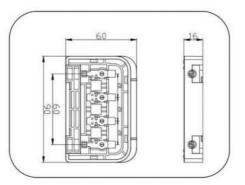

|
| Temperature range   | -40~ +85⁰C |

### Drawings









# **PV-CQ103**

## 产品描述:

PV-C0103接线盒,通过TUV认证,为灌胶结构,适用于常规大功率组件,性价比高,操作简单。

#### **Description:**

PV-CQ103 junction box got the TUV certificate, The maximum current of the junction box could be changed according the different diodes.



Other Hot-Selling Models



# **PV-CQ101**

## 产品描述:

PV-CQ101接线盒,通过TUV认证,适用于常规大功率组件,更换不同的二极管,可以改变 其适用范围。

#### **Description:**

PV-CQ101 junction box got the TUV certificate, The maximum current of the junction box could be changed according the different diodes.







# PV-CQ103B

## 产品描述:

PV-CQ103B接线盒,为灌胶结构,适用于常 规大功率组件,性价比高,操作简单。

#### **Description:**

PV-CQ103B junction box got the TUV certificate, The maximum current of the junction box could be changed according the different diodes.



## **PV-CQ107**

## 产品描述:

PV-C0107接线盒,为灌胶结构,适用于常 规大功率组件,性价比高,操作简单。

#### **Description:**

PV-CQ107junction box. The maximum current of the junction box could be changed according the different diodes.











# **PV-CQ108**

#### 产品描述:

PV-C0108接线盒,通过TUV认证,为灌胶结 构,适用于常规大功率组件,性价比高,操作 简单。

## **Description:**

PV-CQ108 junction box got the TUV certificate, The maximum current of the junction box could be changed according the different diodes.

| 8  |                 |    |   |     |
|----|-----------------|----|---|-----|
| 86 | 16-16-16-<br>1- |    | 1 | 308 |
|    |                 | 90 | - |     |

# **PV-CQ108B**

#### 产品描述:

PV-CQ108B接线盒,通过TUV认证,为灌胶 结构,适用于常规大功率组件,性价比高,操 作简单。

#### **Description:**

PV-CQ108B junction box got the TUV certificate, The maximum current of the junctio