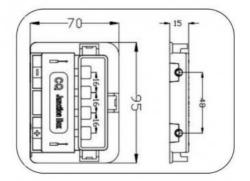

### Drawings

### **Product Parameters**

| Power for PV module | 285-350W   |
|---------------------|------------|
| Rated Voltage       | 1500V DC   |
| Rated current       | 13A        |
| Contact resistance  | <=5mΩ      |
| Cable cross section | 1×4mm²     |
| Insulation material | рро        |
| Temperature range   | -40~ +85⁰C |