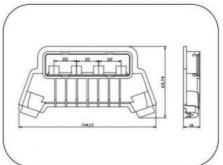

The maximum current of the junction box could be changed according the different diodes.



Other Hot-Selling Models



# **PV-CQ101**

## 产品描述:

PV-CQ101接线盒,通过TUV认证,适用于常规大功率组件,更换不同的二极管,可以改变 其适用范围。

#### **Description:**

PV-CQ101 junction box got the TUV certificate, The maximum current of the junction box could be changed according the different diodes.







# PV-CQ103B

## 产品描述:

PV-CQ103B接线盒,为灌胶结构,适用于常 规大功率组件,性价比高,操作简单。

#### **Description:**

PV-CQ103B junction box got the TUV certificate, The maximum current of the junction box could be changed according the different diodes.



## **PV-CQ107**

## 产品描述:

PV-C0107接线盒,为灌胶结构,适用于常 规大功率组件,性价比高,操作简单。

#### **Description:**

PV-CQ107junction box. The maximum current of the junction box could be changed according the different diodes.











# **PV-CQ108**

#### 产品描述:

PV-C0108接线盒,通过TUV认证,为灌胶结 构,适用于常规大功率组件,性价比高,操作 简单。

## **Description:**

PV-CQ108 junction box got the TUV certificate, The maximum current of the junction box could be changed according the different diodes.

| 8  |                 |    |   |     |
|----|-----------------|----|---|-----|
| 86 | 16-16-16-<br>1- |    | 1 | 308 |
|    |                 | 90 | - |     |

# **PV-CQ108B**

#### 产品描述:

PV-CQ108B接线盒,通过TUV认证,为灌胶 结构,适用于常规大功率组件,性价比高,操 作简单。

#### **Description:**

PV-CQ108B junction box got the TUV certificate, The maximum current of the junction box could be changed according the different diodes.





# **PV-CQ109**

#### 产品描述:

PV-C0109接线盒,结构简单,安装方便。 更换内部二极管型号,可改变其适用范围。

#### Description:

PV-CQ109 junction box has a sample structure, which could