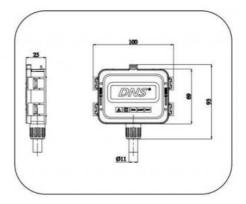

ficate, The maximum current of the junction box could be changed according the different diodes.





# **PV-CQ109**

#### 产品描述:

PV-C0109接线盒,结构简单,安装方便。 更换内部二极管型号,可改变其适用范围。

#### Description:

PV-CQ109 junction box has a sample structure, which could be installed expediently. Fit different diodes could change the working range.



# **PV-CQ006**

### 产品描述:

PV-C0006接线盒,结构简单,安装方便。 更换内部二极管型号,可改变其适用范围。

#### **Description:**

PV-CQ006 junction box has a sample structure, which could be installed expediently. Fit different diodes could change the working range.







# PV-CQ006单孔

#### 产品描述:

PV-CQ006单孔接线盒,结构简单,安装方 便。更换内部二极管型号,可改变其适用范围。

#### Description:

PV-CQ006 junction box has a sample structure, which could be installed expediently. Fit different diodes could change the working range.



1) Are you a factory or trading company? Yes we are factories.

#### 2) What is your FOB port?

FOB Guangzhou, and we can according to customer requirements.

#### 3) What is your delivery time?

3-7 days for samples, 10-30 days for large quantities, according to your order.

#### 4) How about your after-sale service?

We can offer you timely and best after-sales service. Now we have built our relationship in many overseas countries like Brazil, Pakistan, Japan and German. It makes our after-sale service very easy and effective to reach you. Also our 24 hours online inquiry service is available.

#### 5) Can I have my own logo on your products?

Yes, OEM&ODM service is available.