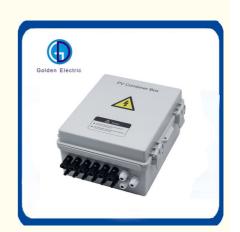

## IP65 Plastic Solar PV Combiner Box 6 In 1 Out with Lightning Protection

## **Product Specification**

Model NO.: PV6/1
Shell Material: Plastic
Shell Protection Grade: IP65

Brand: Golden Electric /OEM

• Strings: 6

Maximum DC Voltage Input:DC 1000V
Voltage Protection Level: 2.8kv/3.8kv
Nominal Discharge Current: 20ka

Maximum Discharge 40k

Current:
• Rated Voltage:

DC550V / DV1000V

• Installation Method: Wall Mounting Type

Material: PC/ABS

Product Name: Plastic PV Combiner BoxTransport Package: Export Standard Packing