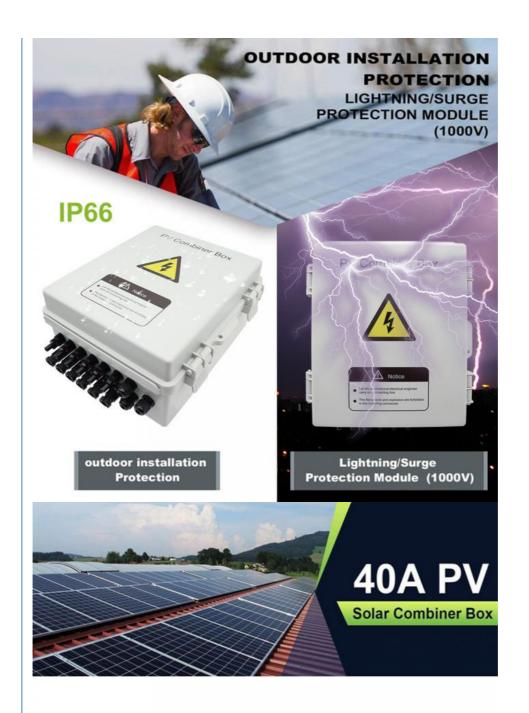

## IP65 Plastic Solar PV Combiner Box 6 In 1 Out with Lightning Protection

## **Product Specification**

Model NO.: PV6/1
Shell Material: Plastic
Shell Protection Grade: IP65

Brand: Golden Electric /OEM

• Strings: 6

Maximum DC Voltage Input:DC 1000V
Voltage Protection Level: 2.8kv/3.8kv
Nominal Discharge Current: 20ka

Maximum Discharge 40k

Current:
• Rated Voltage:

DC550V / DV1000V

• Installation Method: Wall Mounting Type

Material: PC/ABS

Product Name: Plastic PV Combiner BoxTransport Package: Export Standard Packing

## **Product Description:**

GD-PV6/1 combiner box is suitable for inverter (MAX input voltage DC550V/DC1000V,6PV input channel, 1 output channel, single MPPT inverter). Box body is made of PVC engineering materials, with test for fire retardant, Temperture rise, anti impact, anti ultraviolet, and other testing. IP65 protection grade.