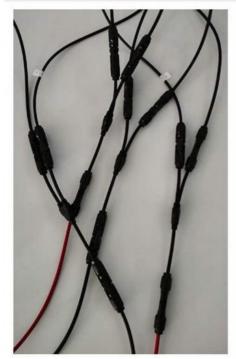

level                   | 2.8KV/3.8KV            |
| Maximum continuous operating voltage Uc    | 630V/1050V             |
| SMC4 Connectors/dc fuse/dc surge protector | Standard               |
| Monitoring module/Preventing diode         | Optional               |
| Box material                               | PC/ABS                 |
| Installation method                        | Wall mounting type     |
| Operating Temperature                      | -25°C+55°C             |
| Permissible relative humidity              | 0-95%, no condensation |

## **Product Details Show:**



# **Product details**



# Connection









· 4 input port Each port for panel(10A.250V) max total input 40A 250V



· Output port Output port



· Ground port Ground port





# Clean Wiring Before VS After





## Packing:







## You May Like:



## FAQ:

## 1) Q:How can i trust your company?

A:Golden electric is The top 10 manufacture in China - more than 350 Agents in local market and more than 100 foreign clients make OEM,ODM order from us,Golden electric is a big company, we have cooperation with LS, EKF the world-class companies. Our company over 100 employees, products pass CE,IEC,TUV,SAA, RCM, ROHS certificates.

## 2) Q:Your products?

A: Golden electric is factory for Automatic transfer switch, Surge protector device, distribution box Enclosure, inverter, DC fuse etc. Providing customers very competitive sources, and can be your sourcing agent in China. Goods are following international standards, IE, CE, ISO9001, SGS etc.

## 3) Q: After Sales Service?

A: We will provide the be