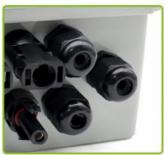

# Connection

· 4 input port Each port for panel(10A.250V) max total input 40A 250V

· Output port Output port

· Ground port Ground port