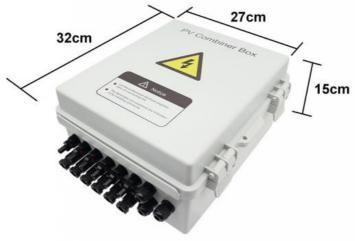

|
| Voltage protection level                   | 2.8KV/3.8KV            |
| Maximum continuous operating voltage Uc    | 630V/1050V             |
| SMC4 Connectors/dc fuse/dc surge protector | Standard               |
| Monitoring module/Preventing diode         | Optional               |
| Box material                               | PC/ABS                 |
| Installation method                        | Wall mounting type     |
| Operating Temperature                      | -25°C+55°C             |
| Permissible relative humidity              | 0-95%, no condensation |

## **Product Details Show:**



# **Product details**



# Connection









· 4 input port Each port for panel(10A.250V) max total input 40A 250V



· Output port Output port



· Ground port Ground port





# Clean Wiring Before VS After





## Packing:







## You May Like:



## FAQ:

## 1) Q:How can i trust your company?

A:Golden electric is The top 10 manufacture in China - more than 350 Agents in local market and more than 100 foreign clients make OEM,ODM order from us,Golden electric is a big company, we have cooperation with LS, EKF the world-class companies. Our company over 100 employees, products pass CE,IEC,TUV,SAA, RCM, ROHS certificates.

## 2) Q:Your products?

A: Golden electric is factory for Automatic transfer switch, Surge protector device, distribution box Enclosure, inverter, DC fuse etc. Providing customers very competitive sources, and can be your sourcing agent in China. Goods are following international standards, IE, CE, ISO9001, SGS etc.

## 3) Q: After Sales S