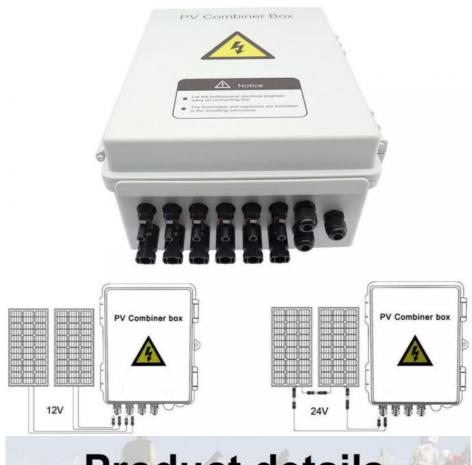

# Connection

· 4 input port Each port for panel(10A.250V) max total input 40A 250V

· Output port Output port

· Ground port Ground port

## **Product Parameters:**

| System maximum dc voltage                  | 550/1000               |
|--------------------------------------------|------------------------|
| Maximum input strings                      | 6                      |
| Maximum input current for each string      | 15A                    |
| Maximum output switch current              | 20A/32A                |
| Number of inverter MPPT                    | 1                      |
| Number of output strings                   | 1                      |
| Nominal discharge current                  | 20KA                   |
| Maximum discharge current                  | 40KA                   |
| Voltage protection level                   | 2.8KV/3.8KV            |
| Maximum continuous operating voltage Uc    | 630V/1050V             |
| SMC4 Connectors/dc fuse/dc surge protector | Standard               |
| Monitoring module/Preventing diode         | Optional               |
| Box material                               | PC/ABS                 |
| Installation method                        | Wall mounting type     |
| Operating Temperature                      | -25°C+55°C             |
| Permissible relative humidity              | 0-95%, no condensation |