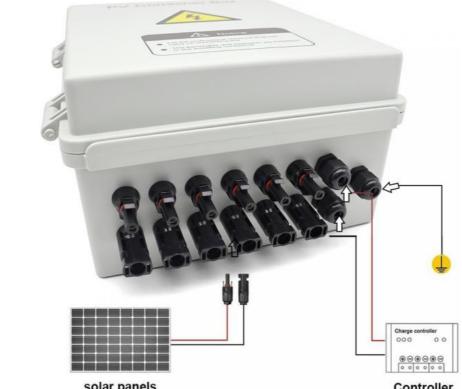

## **Product Description:**

GD-PV6/1 combiner box is suitable for inverter (MAX input voltage DC550V/DC1000V,6PV input channel, 1 output channel, single MPPT inverter). Box body is made of PVC engineering materials, with test for fire retardant, Temperture rise, anti impact, anti ultraviolet, and other testing. IP65 protection grade.

# Connection

· 4 input port Each port for panel(10A.250V) max total input 40A 250V

· Output port Output port

· Ground port Ground port