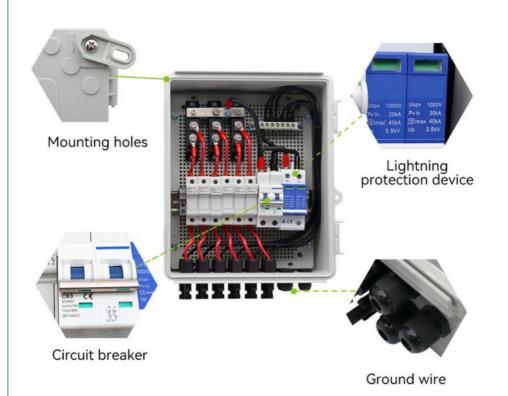

## **Product Specification**

Model NO.: PV6/1
Shell Material: Plastic
Shell Protection Grade: IP65

Brand: Golden Electric /OEM

• Strings: 6

Maximum DC Voltage Input:DC 1000V
Voltage Protection Level: 2.8kv/3.8kv
Nominal Discharge Current: 20ka

Maximum Discharge 40k

Current:
• Rated Voltage:

DC550V / DV1000V

• Installation Method: Wall Mounting Type

Material: PC/ABS

Product Name: Plastic PV Combiner BoxTransport Package: Export Standard Packing

## **Product Parameters:**

| System maximum dc voltage                  | 550/1000               |
|--------------------------------------------|------------------------|
| Maximum input strings                      | 6                      |
| Maximum input current for each string      | 15A                    |
| Maximum output switch current              | 20A/32A                |
| Number of inverter MPPT                    | 1                      |
| Number of output strings                   | 1                      |
| Nominal discharge current                  | 20KA                   |
| Maximum discharge current                  | 40KA                   |
| Voltage protection level                   | 2.8KV/3.8KV            |
| Maximum continuous operating voltage Uc    | 630V/1050V             |
| SMC4 Connectors/dc fuse/dc surge protector | Standard               |
| Monitoring module/Preventing diode         | Optional               |
| Box material                               | PC/ABS                 |
| Installation method                        | Wall mounting type     |
| Operating Temperature                      | -25°C+55°C             |
| Permissible relative humidity              | 0-95%, no condensation |