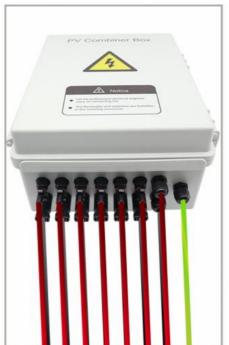

# Connection

· 4 input port Each port for panel(10A.250V) max total input 40A 250V

· Output port Output port

· Ground port Ground port

# Clean Wiring Before VS After