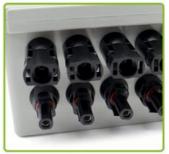

# Connection

· 4 input port Each port for panel(10A.250V) max total input 40A 250V

· Output port Output port

· Ground port Ground port