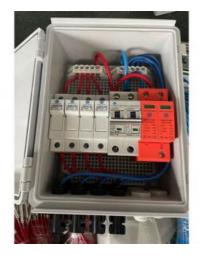

## **Product Details Show:**

# **Product details**

# Connection

· 4 input port Each port for panel(10A.250V) max total input 40A 250V

· Output port Output port

· Ground port Ground port

# Clean Wiring Before VS After