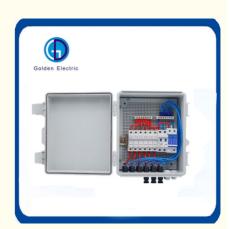

## **Product Parameters:**

| System maximum dc voltage                  | 550/1000               |
|--------------------------------------------|------------------------|
| Maximum input strings                      | 6                      |
| Maximum input current for each string      | 15A                    |
| Maximum output switch current              | 20A/32A                |
| Number of inverter MPPT                    | 1                      |
| Number of output strings                   | 1                      |
| Nominal discharge current                  | 20KA                   |
| Maximum discharge current                  | 40KA                   |
| Voltage protection level                   | 2.8KV/3.8KV            |
| Maximum continuous operating voltage Uc    | 630V/1050V             |
| SMC4 Connectors/dc fuse/dc surge protector | Standard               |
| Monitoring module/Preventing diode         | Optional               |
| Box material                               | PC/ABS                 |
| Installation method                        | Wall mounting type     |
| Operating Temperature                      | -25°C+55°C             |
| Permissible relative humidity              | 0-95%, no condensation |

## **Product Details Show:**

# **Product details**

# Connection

· 4 input port Each port for panel(10A.250V) max total input 40A 250V

· Output port Output port

· Ground port Ground port