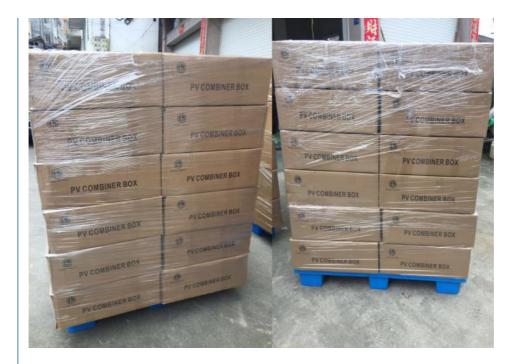

| 2.8KV/3.8KV            |
| Maximum continuous operating voltage Uc    | 630V/1050V             |
| SMC4 Connectors/dc fuse/dc surge protector | Standard               |
| Monitoring module/Preventing diode         | Optional               |
| Box material                               | PC/ABS                 |
| Installation method                        | Wall mounting type     |
| Operating Temperature                      | -25°C+55°C             |
| Permissible relative humidity              | 0-95%, no condensation |

## **Product Details Show:**



# **Product details**



# Connection









· 4 input port Each port for panel(10A.250V) max total input 40A 250V



· Output port Output port



· Ground port Ground port





# Clean Wiring Before VS After





## Packing:







## You May Like:



## FAQ:

## 1) Q:How can i trust your company?

A:Golden electric is The top 10 manufacture in China - more than 350 Agents in local market and more than 100 foreign clients make OEM,ODM order from us,Golden electric is a big company, we have cooperation with LS, EKF the world-class companies. Our company over 100 employees, products pass CE,IEC,TUV,SAA, RCM, ROHS certificates.

## 2) Q:Your products?

A: Golden electric is factory for Automatic transfer switch, Surge protector device, distribution box Enclosure, inverter, DC fuse etc. Providing customers very competitive sources, and can be your sourcing agent in China. Goods are following international standards, IE, CE, ISO9001, SGS etc.

## 3) Q: After Sales Service?

A: We will provide the best After-sales Servic