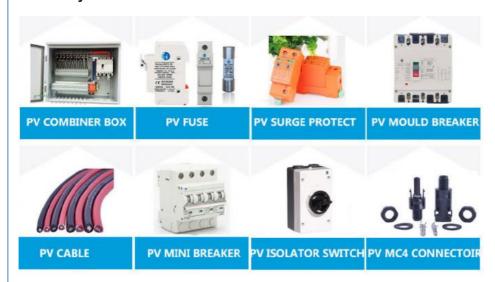

|
| Maximum continuous operating voltage Uc    | 630V/1050V             |
| SMC4 Connectors/dc fuse/dc surge protector | Standard               |
| Monitoring module/Preventing diode         | Optional               |
| Box material                               | PC/ABS                 |
| Installation method                        | Wall mounting type     |
| Operating Temperature                      | -25°C+55°C             |
| Permissible relative humidity              | 0-95%, no condensation |

## **Product Details Show:**



# **Product details**



# Connection









· 4 input port Each port for panel(10A.250V) max total input 40A 250V



· Output port Output port



· Ground port Ground port





# Clean Wiring Before VS After





## Packing:







## You May Like:



## FAQ:

## 1) Q:How can i trust your company?

A:Golden electric is The top 10 manufacture in China - more than 350 Agents in local market and more than 100 foreign clients make OEM,ODM order from us,Golden electric is a big company, we have cooperation with LS, EKF the world-class companies. Our company over 100 employees, products pass CE,IEC,TUV,SAA, RCM, ROHS certificates.

## 2) Q:Your products?

A: Golden electric is factory for Automatic transfer switch, Surge protector device, distribution box Enclosure, inverter, DC fuse etc. Providing customers very competitive sources, and can be your sourcing agent in China. Goods are following international standards, IE, CE, ISO9001, SGS etc.

## 3) Q: After Sales Service?

A: We will provide the best After-sales Service

## 4) Q: What's t