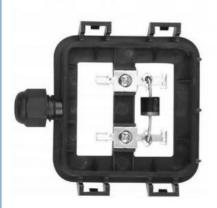

# 产品描述:

PV-CQ007接线盒,结构简单、安装方便,根据客户需要,可选择1个或2个出线口。

#### Description

PV-CQ0071 junction box is small and easy to install, which is suitable for the low power module.