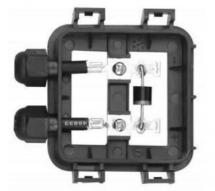

#### **Product Description**

PV-CQ007 junction box got the TUV certificate, The maximum current of the junction box could be changed according the different diodes.

PV-007 can transmit the current generated by a photovoltaic module through a cable

#### **Product Parameters**

| Power for PV module | 30-80W     |
|---------------------|------------|
| Rated Voltage       | 1500V DC   |
| Rated current       | 5A         |
| Contact resistance  | <=5mΩ      |
| Cable cross section | 1×4mm²     |
| Insulation material | рро        |
| Temperature range   | -40∼ +85ºC |