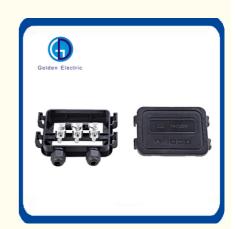

# PV-CQ007(单双孔)

# 产品描述:

PV-CQ007接线盒,结构简单、安装方便,根据客户需要,可选择1个或2个出线口。

#### Description

PV-CQ0071 junction box is small and easy to install, which is suitable for the low power module.