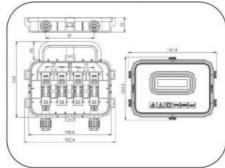

### **Product Specification**

Model NO.:
 GD-PV-CQ007

Contact Resistance: ≤5mΩ
 Cable Cross Section: 1\*4mm²
 Insulation Material: PPO
 Temperature Range: -40~ +85°C
 Transport Package: Carton/Pallet

Specification: Different Sizes And Specifications
 Trademark: Golden Electric Or Customize

Origin: China
HS Code: 8537209000
Supply Ability: 5000/Month
Type: Solar Junction Box

IP Rating: IP67
Certification: CCC, CE
Power For PV Module: 285-350W

#### **Product Parameters**

| Power for PV module | 30-80W     |
|---------------------|------------|
| Rated Voltage       | 1500V DC   |
| Rated current       | 5A         |
| Contact resistance  | <=5mΩ      |
| Cable cross section | 1×4mm²     |
| Insulation material | рро        |
| Temperature range   | -40∼ +85ºC |