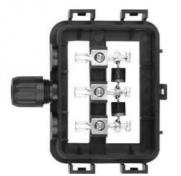

#### **Product Description**

PV-CQ007 junction box got the TUV certificate, The maximum current of the junction box could be changed according the different diodes.

PV-007 can transmit the current generated by a photovoltaic module through a cable

#### **Product Characteristic**

- b) It adopts the glue-filling sealing method, which is simple, convenient and safe to install
- c) Good electrical performance.
- d) Low contact resistance, extremely low power loss
- e) The shell has excellent high and low temperature, anti-aging and anti-ultraviolet performance, suitable for long-term outdoor us

#### **Product Parameters**

| Power for PV module | 30-80W     |
|---------------------|------------|
| Rated Voltage       | 1500V DC   |
| Rated current       | 5A         |
| Contact resistance  | <=5mΩ      |
| Cable cross section | 1×4mm²     |
| Insulation material | рро        |
| Temperature range   | -40∼ +85ºC |