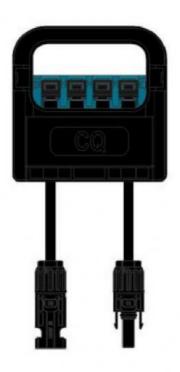

# 350W PV Module Power IP65 Solar Panel Electrical Box With Contact Resistance

#### **Product Description**

PV-CQ007 junction box got the TUV certificate, The maximum current of the junction box could be changed according the different diodes.

PV-007 can transmit the current generated by a photovoltaic module through a cable

#### **Product Parameters**

| Power for PV module | 30-80W     |
|---------------------|------------|
| Rated Voltage       | 1500V DC   |
| Rated current       | 5A         |
| Contact resistance  | <=5mΩ      |
| Cable cross section | 1×4mm²     |
| Insulation material | рро        |
| Temperature range   | -40∼ +85ºC |