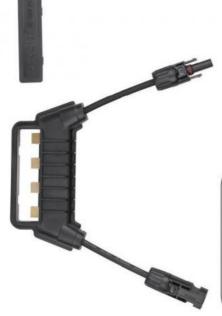

#### **Product Description**

PV-CQ007 junction box got the TUV certificate, The maximum current of the junction box could be changed according the different diodes.

PV-007 can transmit the current generated by a photovoltaic module through a cable