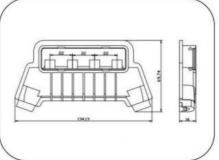

### **Product Specification**

Model NO.:
 GD-PV-CQ007

Contact Resistance: ≤5mΩ
 Cable Cross Section: 1\*4mm²
 Insulation Material: PPO
 Temperature Range: -40~ +85°C
 Transport Package: Carton/Pallet

Specification: Different Sizes And Specifications
 Trademark: Golden Electric Or Customize

#### **Product Parameters**

| Power for PV module | 30-80W     |
|---------------------|------------|
| Rated Voltage       | 1500V DC   |
| Rated current       | 5A         |
| Contact resistance  | <=5mΩ      |
| Cable cross section | 1×4mm²     |
| Insulation material | рро        |
| Temperature range   | -40∼ +85ºC |