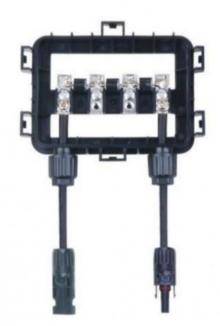

#### **Product Description**

PV-CQ007 junction box got the TUV certificate, The maximum current of the junction box could be changed according the different diodes.

PV-007 can transmit the current generated by a photovoltaic module through a cable

#### **Product Characteristic**

- b) It adopts the glue-filling sealing method, which is simple, convenient and safe to install
- c) Good electrical performance.
- d) Low contact resistance, extremely low power loss
- e) The shell has excellent high and low temperature, anti-aging and anti-ultraviolet performance, suitable for long-term outdoor us