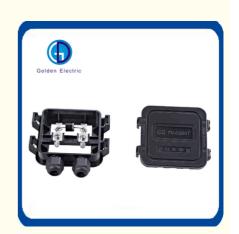

#### **Product Description**

PV-CQ007 junction box got the TUV certificate, The maximum current of the junction box could be changed according the different diodes.

PV-007 can transmit the current generated by a photovoltaic module through a cable

#### **Product Parameters**

| Power for PV module | 30-80W     |
|---------------------|------------|
| Rated Voltage       | 1500V DC   |
| Rated current       | 5A         |
| Contact resistance  | <=5mΩ      |
| Cable cross section | 1×4mm²     |
| Insulation material | рро        |
| Temperature range   | -40∼ +85ºC |