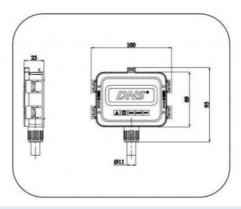

### **Product Specification**

Model NO.:
 GD-PV-CQ007

Contact Resistance: ≤5mΩ
 Cable Cross Section: 1\*4mm²
 Insulation Material: PPO
 Temperature Range: -40~ +85°C
 Transport Package: Carton/Pallet

Specification: Different Sizes And Specifications
 Trademark: Golden Electric Or Customize

#### **Product Parameters**

| Power for PV module | 30-80W     |
|---------------------|------------|
| Rated Voltage       | 1500V DC   |
| Rated current       | 5A         |
| Contact resistance  | <=5mΩ      |
| Cable cross section | 1×4mm²     |
| Insulation material | рро        |
| Temperature range   | -40∼ +85ºC |