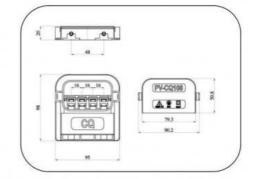

### **Product Specification**

Model NO.:
 GD-PV-CQ007

Contact Resistance: ≤5mΩ
 Cable Cross Section: 1\*4mm²
 Insulation Material: PPO
 Temperature Range: -40~ +85°C
 Transport Package: Carton/Pallet

Specification: Different Sizes And Specifications
 Trademark: Golden Electric Or Customize

#### **Product Parameters**

| Power for PV module | 30-80W     |
|---------------------|------------|
| Rated Voltage       | 1500V DC   |
| Rated current       | 5A         |
| Contact resistance  | <=5mΩ      |
| Cable cross section | 1×4mm²     |
| Insulation material | рро        |
| Temperature range   | -40∼ +85ºC |