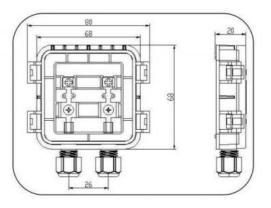

### **Product Specification**

Model NO.:
 GD-PV-CQ007

Contact Resistance: ≤5mΩ
 Cable Cross Section: 1\*4mm²
 Insulation Material: PPO
 Temperature Range: -40~ +85°C
 Transport Package: Carton/Pallet

Specification: Different Sizes And Specifications
 Trademark: Golden Electric Or Customize

Origin: China
HS Code: 8537209000
Supply Ability: 5000/Month
Type: Solar Junction Box

IP Rating: IP67
Certification: CCC, CE
Power For PV Module: 285-350W

#### **Product Parameters**

| Power for PV module | 30-80W     |
|---------------------|------------|
| Rated Voltage       | 1500V DC   |
| Rated current       | 5A         |
| Contact resistance  | <=5mΩ      |
| Cable cross section | 1×4mm²     |
| Insulation material | рро        |
| Temperature range   | -40∼ +85ºC |