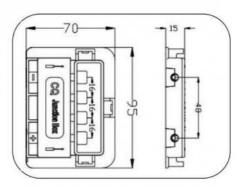

#### **Product Description**

PV-CQ007 junction box got the TUV certificate, The maximum current of the junction box could be changed according the different diodes.

PV-007 can transmit the current generated by a photovoltaic module through a cable

#### **Product Parameters**

| Power for PV module | 30-80W     |
|---------------------|------------|
| Rated Voltage       | 1500V DC   |
| Rated current       | 5A         |
| Contact resistance  | <=5mΩ      |
| Cable cross section | 1×4mm²     |
| Insulation material | рро        |
| Temperature range   | -40∼ +85ºC |