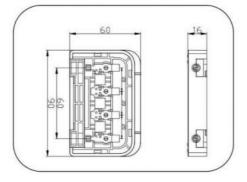

### **Product Specification**

Model NO.:
 GD-PV-CQ007

Contact Resistance: ≤5mΩ
 Cable Cross Section: 1\*4mm²
 Insulation Material: PPO
 Temperature Range: -40~ +85°C
 Transport Package: Carton/Pallet

Specification: Different Sizes And Specifications
 Trademark: Golden Electric Or Customize

#### **Product Parameters**

| Power for PV module | 30-80W     |
|---------------------|------------|
| Rated Voltage       | 1500V DC   |
| Rated current       | 5A         |
| Contact resistance  | <=5mΩ      |
| Cable cross section | 1×4mm²     |
| Insulation material | рро        |
| Temperature range   | -40∼ +85ºC |