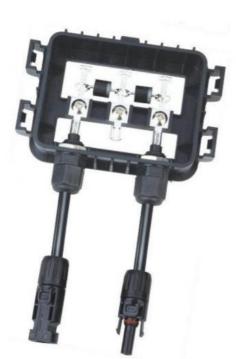

#### **Product Description**

PV-CQ007 junction box got the TUV certificate, The maximum current of the junction box could be changed according the different diodes.

PV-007 can transmit the current generated by a photovoltaic module through a cable

#### **Product Characteristic**

- b) It adopts the glue-filling sealing method, which is simple, convenient and safe to install
- c) Good electrical performance.
- d) Low contact resistance, extremely low power loss
- e) The shell has excellent high and low temperature, anti-aging and anti-ultraviolet performance, suitable for long-term outdoor us

#### **Product Parameters**

| Power for PV module | 30-80W     |
|---------------------|------------|
| Rated Voltage       | 1500V DC   |
| Rated current       | 5A         |
| Contact resistance  | <=5mΩ      |
| Cable cross section | 1×4mm²     |
| Insulation material | рро        |
| Temperature range   | -40∼ +85ºC |