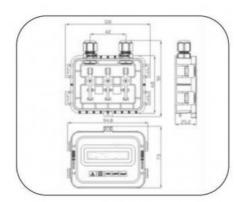

# **PV-CQ101**

#### 产品描述:

PV-CQ101接线盒,通过TUV认证,适用于常规大功率组件,更换不同的二极管,可以改变其适用范围。

#### Description:

PV-CQ101 junction box got the TUV certificate, The maximum current of the junction box could be changed according the different diodes.