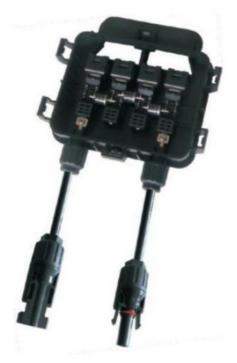

#### **Product Description**

PV-CQ007 junction box got the TUV certificate, The maximum current of the junction box could be changed according the different diodes.

PV-007 can transmit the current generated by a photovoltaic module through a cable

# 产品描述:

PV-CQ007接线盒,结构简单、安装方便,根据客户需要,可选择1个或2个出线口。