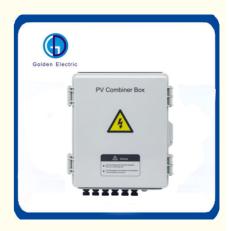

## **Product Specification**

| Shell Material:                                       | Plastic                 |  |  |
|-------------------------------------------------------|-------------------------|--|--|
| Shell Protection Grade:                               | IP65                    |  |  |
| • Brand:                                              | Golden Electric /OEM    |  |  |
| Strings:                                              | 6                       |  |  |
| <ul> <li>Maximum DC Voltage Input:DC 1000V</li> </ul> |                         |  |  |
| Voltage Protection Level:                             | 2.8kv/3.8kv             |  |  |
| Nominal Discharge Current: 20ka                       |                         |  |  |
| Maximum Discharge     Current:                        | 40ka                    |  |  |
| <ul> <li>Rated Voltage:</li> </ul>                    | DC550V / DV1000V        |  |  |
| <ul> <li>Installation Method:</li> </ul>              | Wall Mounting Type      |  |  |
| Material:                                             | PC/ABS                  |  |  |
| <ul> <li>Product Name:</li> </ul>                     | Plastic PV Combiner Box |  |  |
| <ul> <li>Transport Package:</li> </ul>                | Export Standard Packing |  |  |

## **Product Description:**

GD-PV6/1 combiner box is suitable for inverter (MAX input voltage DC550V/DC1000V,6PV input channel, 1 output channel, single MPPT inverter). Box body is made of PVC engineering materials, with test for fire retardant, Temperture rise, anti impact, anti ultraviolet, and other testing. IP65 protection grade.