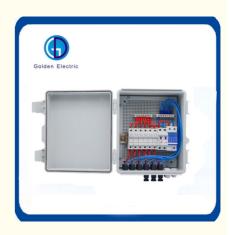

## **Product Description:**

GD-PV6/1 combiner box is suitable for inverter (MAX input voltage DC550V/DC1000V,6PV input channel, 1 output channel, single MPPT inverter). Box body is made of PVC engineering materials, with test for fire retardant, Temperture rise, anti impact, anti ultraviolet, and other testing. IP65 protection grade.

## **Product Parameters:**

| System maximum dc voltage                  | 550/1000               |
|--------------------------------------------|------------------------|
| Maximum input strings                      | 6                      |
| Maximum input current for each string      | 15A                    |
| Maximum output switch current              | 20A/32A                |
| Number of inverter MPPT                    | 1                      |
| Number of output strings                   | 1                      |
| Nominal discharge current                  | 20KA                   |
| Maximum discharge current                  | 40KA                   |
| Voltage protection level                   | 2.8KV/3.8KV            |
| Maximum continuous operating voltage Uc    | 630V/1050V             |
| SMC4 Connectors/dc fuse/dc surge protector | Standard               |
| Monitoring module/Preventing diode         | Optional               |
| Box material                               | PC/ABS                 |
| Installation method                        | Wall mounting type     |
| Operating Temperature                      | -25ºC+55ºC             |
| Permissible relative humidity              | 0-95%, no condensation |
|                                            |                        |

# Connection

• **4 input port** Each port for panel(10A.250V) max total input 40A 250V

• Output port Output port

Ground port
 Ground port

You May Like: