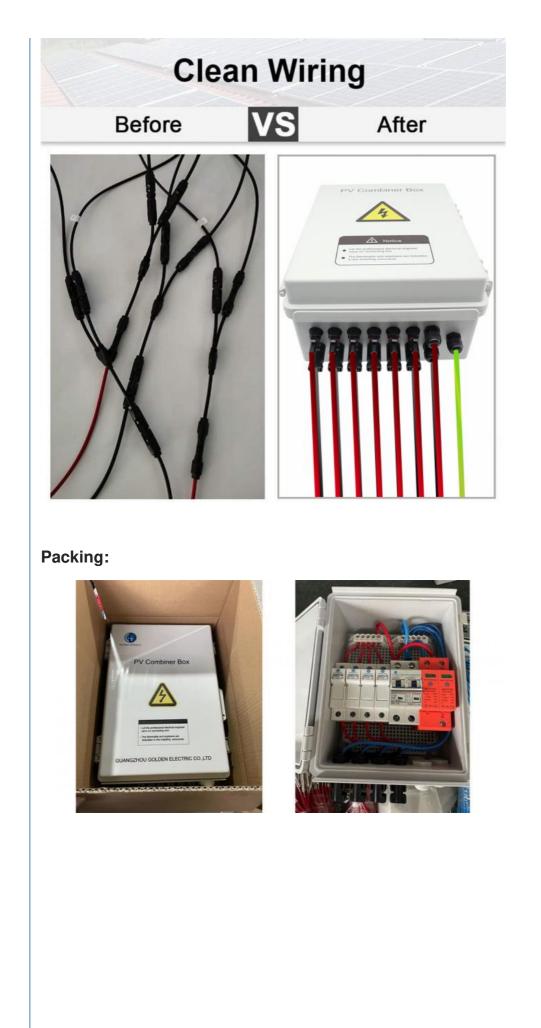

| 2.8KV/3.8KV            |
| Maximum continuous operating voltage Uc    | 630V/1050V             |
| SMC4 Connectors/dc fuse/dc surge protector | Standard               |
| Monitoring module/Preventing diode         | Optional               |
| Box material                               | PC/ABS                 |
| Installation method                        | Wall mounting type     |
| Operating Temperature                      | -25ºC+55ºC             |
| Permissible relative humidity              | 0-95%, no condensation |
|                                            |                        |

# **Product Details Show:**



# Connection





• **4 input port** Each port for panel(10A.250V) max total input 40A 250V



• Output port Output port



Ground port
 Ground port







You May Like:



## FAQ:

### 1) Q:How can i trust your company?

A:Golden electric is The top 10 manufacture in China - more than 350 Agents in local market and more than 100 foreign clients make OEM,ODM order from us,Golden electric is a big company, we have cooperation with LS, EKF the world-class companies. Our company over 100 employees, products pass CE,IEC,TUV,SAA, RCM, ROHS certificates.

#### 2) Q:Your products?

A: Golden electric is factory for Automatic transfer switch, Surge protector device, distribution box Enclosure, inverter, DC fuse etc. Providing customers very competitive sources, and can be your sourcing agent in China. Goods are following international standards, IE, CE, ISO9001, SGS etc.

#### 3) Q: After Sales Service?

A: We will provide the best After-sales Se