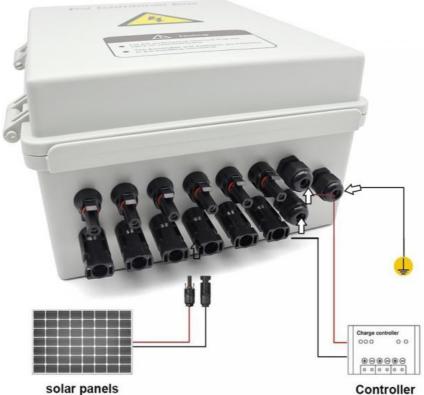

# **Product Details Show:**

# Connection

• **4 input port** Each port for panel(10A.250V) max total input 40A 250V

• Output port Output port

Ground port
 Ground port

You May Like: