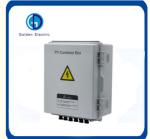

## **Product Specification**

| Shell Material:                                       | Plastic                 |  |  |
|-------------------------------------------------------|-------------------------|--|--|
| Shell Protection Grade:                               | IP65                    |  |  |
| • Brand:                                              | Golden Electric /OEM    |  |  |
| Strings:                                              | 6                       |  |  |
| <ul> <li>Maximum DC Voltage Input:DC 1000V</li> </ul> |                         |  |  |
| Voltage Protection Level:                             | 2.8kv/3.8kv             |  |  |
| Nominal Discharge Current: 20ka                       |                         |  |  |
| Maximum Discharge     Current:                        | 40ka                    |  |  |
| <ul> <li>Rated Voltage:</li> </ul>                    | DC550V / DV1000V        |  |  |
| <ul> <li>Installation Method:</li> </ul>              | Wall Mounting Type      |  |  |
| Material:                                             | PC/ABS                  |  |  |
| <ul> <li>Product Name:</li> </ul>                     | Plastic PV Combiner Box |  |  |
| <ul> <li>Transport Package:</li> </ul>                | Export Standard Packing |  |  |

## **Product Description:**

GD-PV6/1 combiner box is suitable for inverter (MAX input voltage DC550V/DC1000V,6PV input channel, 1 output channel, single MPPT inverter). Box body is made of PVC engineering materials, with test for fire retardant, Temperture rise, anti impact, anti ultraviolet, and other testing. IP65 protection grade.