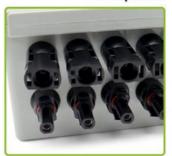

# Connection

• **4 input port** Each port for panel(10A.250V) max total input 40A 250V

• Output port Output port

Ground port
 Ground port

You May Like: