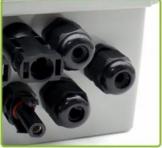

# Connection

• **4 input port** Each port for panel(10A.250V) max total input 40A 250V

• Output port Output port

Ground port
 Ground port

You May Like: