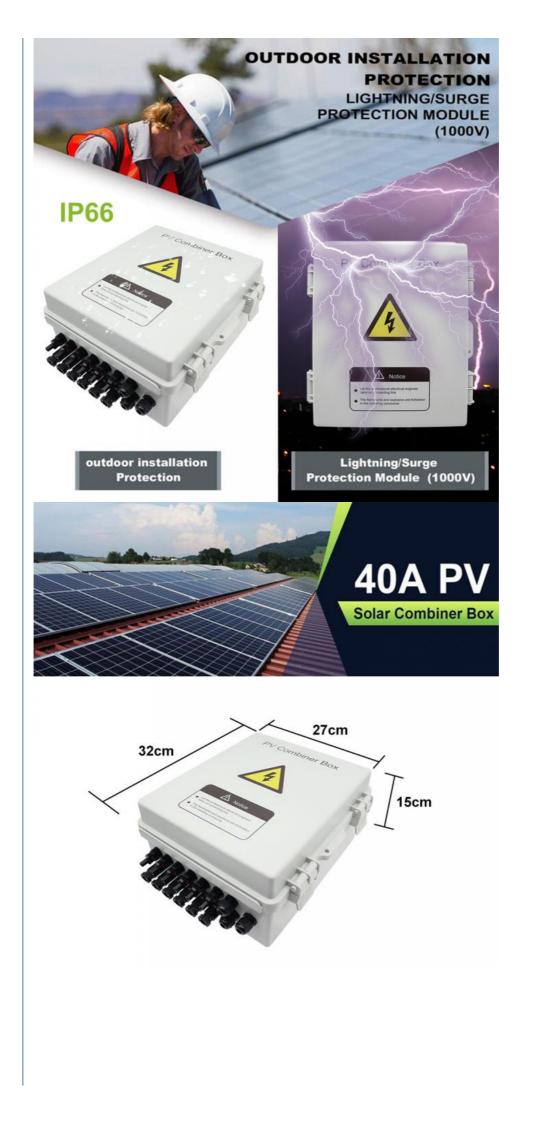

# Corrosion Resistant IP65 32A PV Array Combiner Box 6 in 1 out Customization

ISO 9001, ISO 9000, ISO 14001, ISO 14000,

ISO 20000, OHSAS/ OHSMS 18001,

Peak Season Lead Time: more than 12 months Off Season Lead Time: within 15

## **Product Specification**

| Shell Material:                                       | Plastic                 |  |  |
|-------------------------------------------------------|-------------------------|--|--|
| Shell Protection Grade:                               | IP65                    |  |  |
| • Brand:                                              | Golden Electric /OEM    |  |  |
| Strings:                                              | 6                       |  |  |
| <ul> <li>Maximum DC Voltage Input:DC 1000V</li> </ul> |                         |  |  |
| Voltage Protection Level:                             | 2.8kv/3.8kv             |  |  |
| Nominal Discharge Current: 20ka                       |                         |  |  |
| Maximum Discharge     Current:                        | 40ka                    |  |  |
| <ul> <li>Rated Voltage:</li> </ul>                    | DC550V / DV1000V        |  |  |
| <ul> <li>Installation Method:</li> </ul>              | Wall Mounting Type      |  |  |
| Material:                                             | PC/ABS                  |  |  |
| <ul> <li>Product Name:</li> </ul>                     | Plastic PV Combiner Box |  |  |
| <ul> <li>Transport Package:</li> </ul>                | Export Standard Packing |  |  |

## **Product Description:**

GD-PV6/1 combiner box is suitable for inverter (MAX input voltage DC550V/DC1000V,6PV input channel, 1 output channel, single MPPT inverter). Box body is made of PVC engineering materials, with test for fire retardant, Temperture rise, anti impact, anti ultraviolet, and other testing. IP65 protection grade.

## **Product Parameters:**

| System maximum dc voltage                  | 550/1000               |
|--------------------------------------------|------------------------|
| Maximum input strings                      | 6                      |
| Maximum input current for each string      | 15A                    |
| Maximum output switch current              | 20A/32A                |
| Number of inverter MPPT                    | 1                      |
| Number of output strings                   | 1                      |
| Nominal discharge current                  | 20KA                   |
| Maximum discharge current                  | 40KA                   |
| Voltage protection level                   | 2.8KV/3.8KV            |
| Maximum continuous operating voltage Uc    | 630V/1050V             |
| SMC4 Connectors/dc fuse/dc surge protector | Standard               |
| Monitoring module/Preventing diode         | Optional               |
| Box material                               | PC/ABS                 |
| Installation method                        | Wall mounting type     |
| Operating Temperature                      | -25ºC+55ºC             |
| Permissible relative humidity              | 0-95%, no condensation |
|                                            |                        |