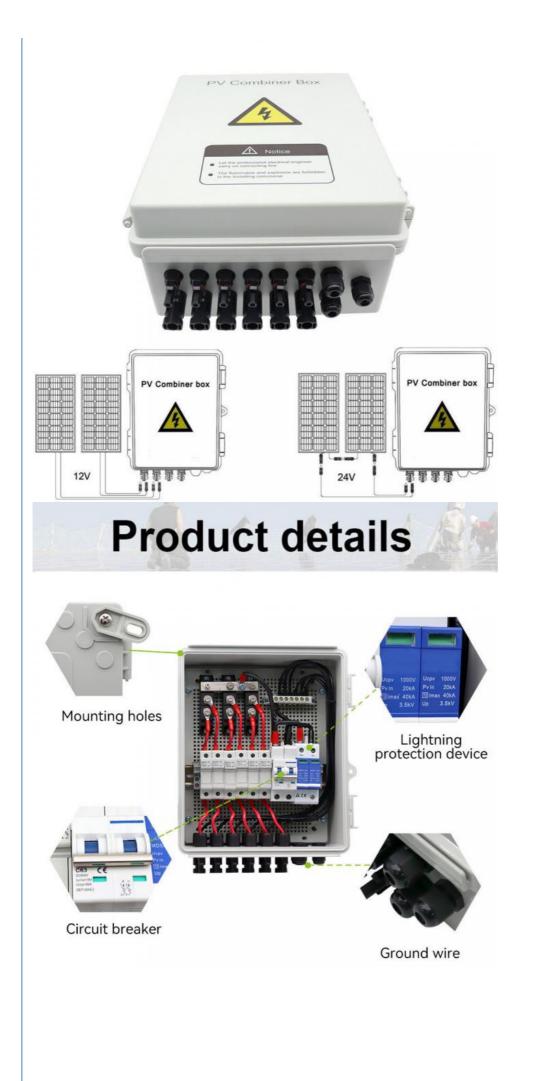

## More Images

1/2/3/4/5/6 Strings.

## **Product Description:**

GD-PV6/1 combiner box is suitable for inverter (MAX input voltage DC550V/DC1000V,6PV input channel, 1 output channel, single MPPT inverter). Box body is made of PVC engineering materials, with test for fire retardant, Temperture rise, anti impact, anti ultraviolet, and other testing. IP65 protection grade.

# **Product Details Show:**