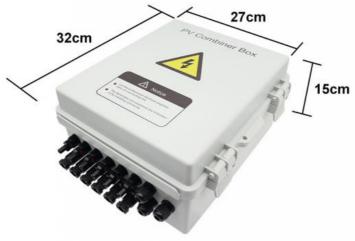

|
| Voltage protection level                   | 2.8KV/3.8KV            |
| Maximum continuous operating voltage Uc    | 630V/1050V             |
| SMC4 Connectors/dc fuse/dc surge protector | Standard               |
| Monitoring module/Preventing diode         | Optional               |
| Box material                               | PC/ABS                 |
| Installation method                        | Wall mounting type     |
| Operating Temperature                      | -25ºC+55ºC             |
| Permissible relative humidity              | 0-95%, no condensation |

## **Product Details Show:**



# **Product details**



# Connection









· 4 input port Each port for panel(10A.250V) max total input 40A 250V



· Output port Output port



· Ground port Ground port





# Clean Wiring Before VS After





## Packing:







## You May Like:



## FAQ:

## 1) Q:How can i trust your company?

A:Golden electric is The top 10 manufacture in China - more than 350 Agents in local market and more than 100 foreign clients make OEM,ODM order from us,Golden electric is a big company, we have cooperation with LS, EKF the world-class companies. Our company over 100 employees, products pass CE,IEC,TUV,SAA, RCM, ROHS certificates.

## 2) Q:Your products?

A: Golden electric is factory for Automatic transfer switch, Surge protector device, distribution box Enclosure, inverter, DC fuse etc. Providing customers very competitive sources, and can be your sourcing agent in China. Goods are following international standards, IE, CE, ISO9001, SGS etc.

## 3) Q: After Sales S