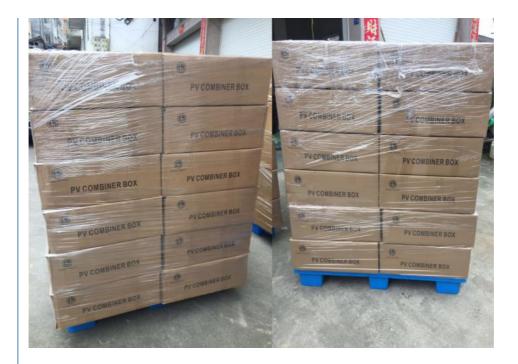

| 2.8KV/3.8KV            |
| Maximum continuous operating voltage Uc    | 630V/1050V             |
| SMC4 Connectors/dc fuse/dc surge protector | Standard               |
| Monitoring module/Preventing diode         | Optional               |
| Box material                               | PC/ABS                 |
| Installation method                        | Wall mounting type     |
| Operating Temperature                      | -25ºC+55ºC             |
| Permissible relative humidity              | 0-95%, no condensation |

## **Product Details Show:**



# **Product details**



# Connection









· 4 input port Each port for panel(10A.250V) max total input 40A 250V



· Output port Output port



· Ground port Ground port





# Clean Wiring Before VS After





## Packing:







## You May Like:



## FAQ:

## 1) Q:How can i trust your company?

A:Golden electric is The top 10 manufacture in China - more than 350 Agents in local market and more than 100 foreign clients make OEM,ODM order from us,Golden electric is a big company, we have cooperation with LS, EKF the world-class companies. Our company over 100 employees, products pass CE,IEC,TUV,SAA, RCM, ROHS certificates.

## 2) Q:Your products?

A: Golden electric is factory for Automatic transfer switch, Surge protector device, distribution box Enclosure, inverter, DC fuse etc. Providing customers very competitive sources, and can be your sourcing agent in China. Goods are following international standards, IE, CE, ISO9001, SGS etc.

## 3) Q: After Sales Service?

A: We will provide the best After-sales Servic