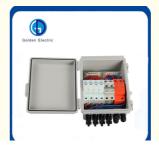

## **Product Description:**

GD-PV2/1 combiner box is suitable for inverter (MAX input voltage DC550V/DC1000V,2PV input channel, 1 output channel, single MPPT inverter). Box body is made of PVC engineering materials, with test for fire retardant, Temperture rise, anti impact, anti ultraviolet, and other testing. IP65 protection grade.

## **Product Parameters:**

| System maximum dc voltage                  | 550/1000               |
|--------------------------------------------|------------------------|
| Maximum input strings                      | 4                      |
| Maximum input current for each string      | 15A                    |
| Maximum output switch current              | 20A/32A                |
| Number of inverter MPPT                    | 1                      |
| Number of output strings                   | 1                      |
| Nominal discharge current                  | 20KA                   |
| Maximum discharge current                  | 40KA                   |
| Voltage protection level                   | 2.8KV/3.8KV            |
| Maximum continuous operating voltage Uc    | 630V/1050V             |
| SMC4 Connectors/dc fuse/dc surge protector | Standard               |
| Monitoring module/Preventing diode         | Optional               |
| Box material                               | PC/ABS                 |
| Installation method                        | Wall mounting type     |
| Operating Temperature                      | -25ºC+55ºC             |
| Permissible relative humidity              | 0-95%, no condensation |