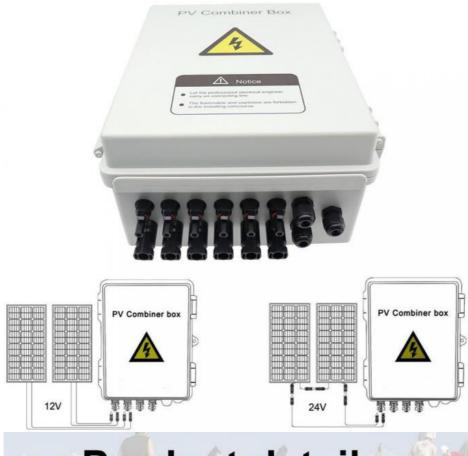

# Connection

· 4 input port Each port for panel(10A.250V) max total input 40A 250V

· Output port Output port

· Ground port Ground port