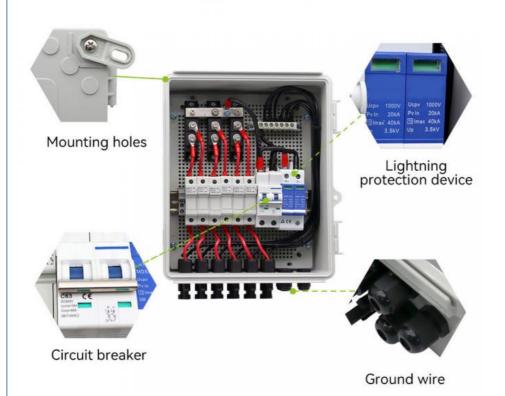

## **Product Specification**

Shell Material: PlasticShell Protection Grade: IP65

Brand: Golden Electric /OEM

• Strings: 6

Maximum DC Voltage Input:DC 1000V
Voltage Protection Level: 2.8kv/3.8kv
Nominal Discharge Current: 20ka
Maximum Discharge 40ka

Current:

Rated Voltage: DC550V / DV1000V
 Installation Method: Wall Mounting Type

• Material: PC/ABS

Product Name: Plastic PV Combiner Box
 Transport Package: Export Standard Packing
 Specification: 1/2/3/4/5/6 Strings.

## **Product Parameters:**

| System maximum dc voltage                  | 550/1000               |
|--------------------------------------------|------------------------|
| Maximum input strings                      | 4                      |
| Maximum input current for each string      | 15A                    |
| Maximum output switch current              | 20A/32A                |
| Number of inverter MPPT                    | 1                      |
| Number of output strings                   | 1                      |
| Nominal discharge current                  | 20KA                   |
| Maximum discharge current                  | 40KA                   |
| Voltage protection level                   | 2.8KV/3.8KV            |
| Maximum continuous operating voltage Uc    | 630V/1050V             |
| SMC4 Connectors/dc fuse/dc surge protector | Standard               |
| Monitoring module/Preventing diode         | Optional               |
| Box material                               | PC/ABS                 |
| Installation method                        | Wall mounting type     |
| Operating Temperature                      | -25ºC+55ºC             |
| Permissible relative humidity              | 0-95%, no condensation |