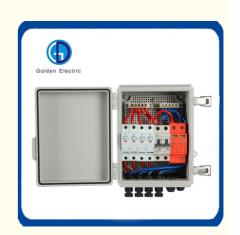

# **Product details**

# Connection

· 4 input port Each port for panel(10A.250V) max total input 40A 250V

· Output port Output port

· Ground port Ground port