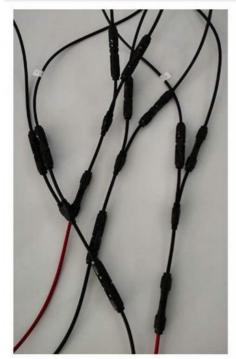

level                   | 2.8KV/3.8KV            |
| Maximum continuous operating voltage Uc    | 630V/1050V             |
| SMC4 Connectors/dc fuse/dc surge protector | Standard               |
| Monitoring module/Preventing diode         | Optional               |
| Box material                               | PC/ABS                 |
| Installation method                        | Wall mounting type     |
| Operating Temperature                      | -25ºC+55ºC             |
| Permissible relative humidity              | 0-95%, no condensation |

## **Product Details Show:**



# **Product details**



# Connection









· 4 input port Each port for panel(10A.250V) max total input 40A 250V



· Output port Output port



· Ground port Ground port





# Clean Wiring Before VS After





## Packing:







## You May Like:



## FAQ:

## 1) Q:How can i trust your company?

A:Golden electric is The top 10 manufacture in China - more than 350 Agents in local market and more than 100 foreign clients make OEM,ODM order from us,Golden electric is a big company, we have cooperation with LS, EKF the world-class companies. Our company over 100 employees, products pass CE,IEC,TUV,SAA, RCM, ROHS certificates.

## 2) Q:Your products?

A: Golden electric is factory for Automatic transfer switch, Surge protector device, distribution box Enclosure, inverter, DC fuse etc. Providing customers very competitive sources, and can be your sourcing agent in China. Goods are following international standards, IE, CE, ISO9001, SGS etc.

## 3) Q: After Sales Service?

A: We will provide the be