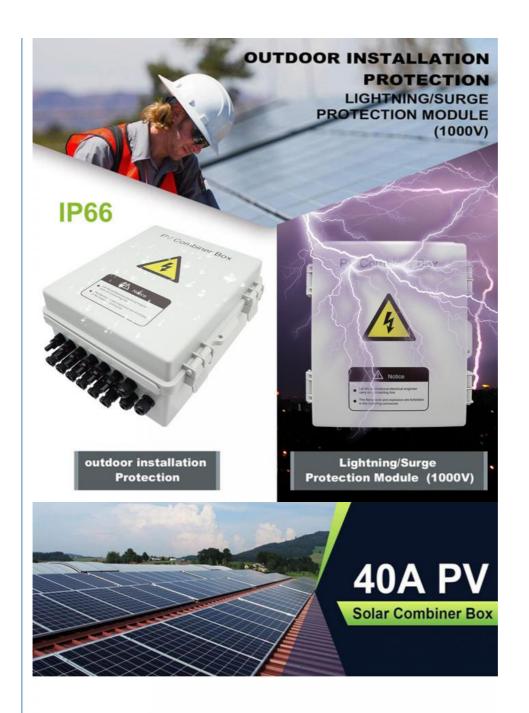

## Plastic Solar PV Combiner Box 2/3/4 input 1 output DC500V DC1000V

## **Product Specification**

Shell Material: PlasticShell Protection Grade: IP65

Brand: Golden Electric /OEM

• Strings: 6

Maximum DC Voltage Input:DC 1000V
Voltage Protection Level: 2.8kv/3.8kv
Nominal Discharge Current: 20ka
Maximum Discharge 40ka

Current:

Rated Voltage: DC550V / DV1000V
 Installation Method: Wall Mounting Type

• Material: PC/ABS

Product Name: Plastic PV Combiner Box
 Transport Package: Export Standard Packing
 Specification: 1/2/3/4/5/6 Strings.

## **Product Parameters:**

| System maximum dc voltage                  | 550/1000               |
|--------------------------------------------|------------------------|
| Maximum input strings                      | 4                      |
| Maximum input current for each string      | 15A                    |
| Maximum output switch current              | 20A/32A                |
| Number of inverter MPPT                    | 1                      |
| Number of output strings                   | 1                      |
| Nominal discharge current                  | 20KA                   |
| Maximum discharge current                  | 40KA                   |
| Voltage protection level                   | 2.8KV/3.8KV            |
| Maximum continuous operating voltage Uc    | 630V/1050V             |
| SMC4 Connectors/dc fuse/dc surge protector | Standard               |
| Monitoring module/Preventing diode         | Optional               |
| Box material                               | PC/ABS                 |
| Installation method                        | Wall mounting type     |
| Operating Temperature                      | -25ºC+55ºC             |
| Permissible relative humidity              | 0-95%, no condensation |