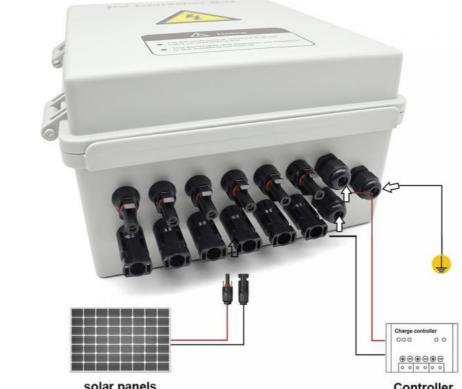

# Connection

· 4 input port Each port for panel(10A.250V) max total input 40A 250V

· Output port Output port

· Ground port Ground port

# Clean Wiring Before VS After