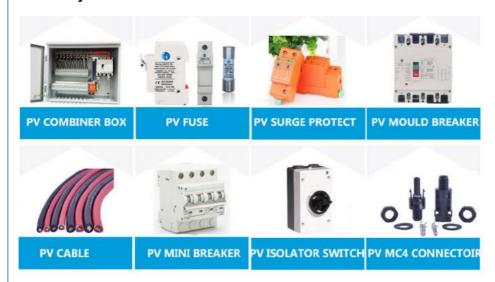

|
| Maximum continuous operating voltage Uc    | 630V/1050V             |
| SMC4 Connectors/dc fuse/dc surge protector | Standard               |
| Monitoring module/Preventing diode         | Optional               |
| Box material                               | PC/ABS                 |
| Installation method                        | Wall mounting type     |
| Operating Temperature                      | -25ºC+55ºC             |
| Permissible relative humidity              | 0-95%, no condensation |

## **Product Details Show:**



# **Product details**



# Connection









· 4 input port Each port for panel(10A.250V) max total input 40A 250V



· Output port Output port



· Ground port Ground port





# Clean Wiring Before VS After





## Packing:







## You May Like:



## FAQ:

## 1) Q:How can i trust your company?

A:Golden electric is The top 10 manufacture in China - more than 350 Agents in local market and more than 100 foreign clients make OEM,ODM order from us,Golden electric is a big company, we have cooperation with LS, EKF the world-class companies. Our company over 100 employees, products pass CE,IEC,TUV,SAA, RCM, ROHS certificates.

## 2) Q:Your products?

A: Golden electric is factory for Automatic transfer switch, Surge protector device, distribution box Enclosure, inverter, DC fuse etc. Providing customers very competitive sources, and can be your sourcing agent in China. Goods are following international standards, IE, CE, ISO9001, SGS etc.

## 3) Q: After Sales Service?

A: We will provide the best After-sales Service

## 4) Q: What's t