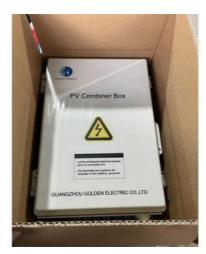

## Plastic Solar PV Combiner Box 2/3/4 input 1 output DC500V DC1000V

## Packing: