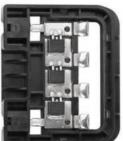

# **PV-CQ103**

#### 产品描述:

PV-C0103接线盒,通过TUV认证,为灌胶结构,适用于常规大功率组件,性价比高,操作简单。

PV-CQ103 junction box got the TUV certificate, The maximum current of the junction box could be changed according the different diodes.