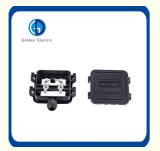

# **PV-CQ103**

#### 产品描述:

PV-C0103接线盒,通过TUV认证,为灌胶结构,适用于常规大功率组件,性价比高,操作简单。

PV-CQ103 junction box got the TUV certificate, The maximum current of the junction box could be changed according the different diodes.