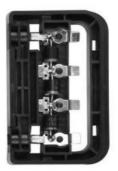

#### **Product Description**

Solar PV Junction Box got the TUV certificate, The maximum current of the junction box could be changed according the different diodes.

Solar PV Junction Box can transmit the current generated by a photovoltaic module through a cable **2 Product Characteristic** 

- b) It adopts the glue-filling sealing method, which is simple, convenient and safe to install
- c) Good electrical performance.
- d) Low contact resistance, extremely low power loss
- e) The shell has excellent high and low temperature, anti-aging and anti-ultraviolet performance, suitable for long-term outdoor use