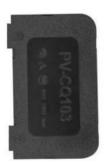

# **PV-CQ103**

#### 产品描述:

PV-C0103接线盒,通过TUV认证,为灌胶结构,适用于常规大功率组件,性价比高,操作简单。

PV-CQ103 junction box got the TUV certificate, The maximum current of the junction box could be changed according the different diodes.