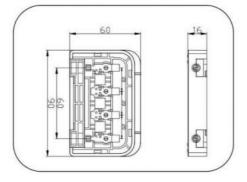

4mm²     |
| Insulation material | ppo        |
| Temperature range   | -40~ +85ºC |

#### Drawings







# **PV-CQ103**

#### 产品描述:

PV-C0103接线盒,通过TUV认证,为灌胶结构,适用于常规大功率组件,性价比高,操作简单。

PV-CQ103 junction box got the TUV certificate, The maximum current of the junction box could be changed according the different diodes.





#### Other Hot-Selling Models



# **PV-CQ101**

## 产品描述:

PV-CQ101接线盒,通过TUV认证,适用于常规大功率组件,更换不同的二极管,可以改变其适用范围。

PV-CQ101 junction box got the TUV certificate, The maximum current of the junction box could be changed according the different diodes.





# PV-CQ103B

# 产品描述:

PV-CQ103B接线盒,为灌胶结构,适用于常规大功率组件,性价比高,操作简单。

#### Description:

PV-CQ103B junction box got the TUV certificate, The maximum current of the junction box could be changed according the different diodes.





# **PV-CQ107**

# 产品描述:

PV-CQ107接线盒,为灌胶结构,适用于常规大功率组件,性价比高,操作简单。

#### Description:

PV-CQ107junction box. The maximum current of the junction box could be changed according the different diodes.







# **PV-CQ108**

## 产品描述:

PV-C0108接线盒,通过TUV认证,为灌胶结构,适用于常规大功率组件,性价比高,操作简单。

## Description:

PV-CQ108 junction box got the TUV certificate, The maximum current of the junction box could be changed according the different diodes.





# PV-CQ108B

## 产品描述:

PV-CQ108B接线盒,通过TUV认证,为灌胶结构,适用于常规大功率组件,性价比高,操作简单。

#### Description:

PV-CQ108B junction box got the TUV certificate, The maximum current of the junction box could be changed according the different diodes.







# **PV-CQ109**

## 产品描述:

PV-C0109接线盒,结构简单,安装方便。 更换内部二极管型号,可改变其适用范围。

#### Description:

PV-CQ109 junction box has a sample st