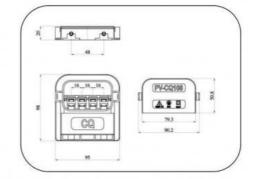

PV-CQ101 junction box got the TUV certificate, The maximum current of the junction box could be changed according the different diodes.





# PV-CQ103B

# 产品描述:

PV-CQ103B接线盒,为灌胶结构,适用于常规大功率组件,性价比高,操作简单。

#### Description:

PV-CQ103B junction box got the TUV certificate, The maximum current of the junction box could be changed according the different diodes.





# **PV-CQ107**

# 产品描述:

PV-CQ107接线盒,为灌胶结构,适用于常规大功率组件,性价比高,操作简单。

#### Description:

PV-CQ107junction box. The maximum current of the junction box could be changed according the different diodes.







# **PV-CQ108**

## 产品描述:

PV-C0108接线盒,通过TUV认证,为灌胶结构,适用于常规大功率组件,性价比高,操作简单。

## Description:

PV-CQ108 junction box got the TUV certificate, The maximum current of the junction box could be changed according the different diodes.





# PV-CQ108B

## 产品描述:

PV-CQ108B接线盒,通过TUV认证,为灌胶结构,适用于常规大功率组件,性价比高,操作简单。

#### Description:

PV-CQ108B junction box got the TUV certificate, The maximum current of the junction box could be changed according the different diodes.







# **PV-CQ109**

## 产品描述:

PV-C0109接线盒,结构简单,安装方便。 更换内部二极管型号,可改变其适用范围。

#### Description:

PV-CQ109 junction box has a sample structure, which could be installed expediently. Fit different diodes could change the working range.



# PV-CQ006

## 产品描述:

PV-CQ006接线盒,结构简单,安装方便。 更换内部二极管型号,可改变其适用范围。

#### Description:

PV-CQ006 junction box has a sample structure, which could be installed expediently. Fit different diodes could change the working range.







# PV-CQ006单孔

PV-CQ006单孔接线盒,结构简单,安装方 更换内部二极管型号,可改变其适用范围。

PV-CQ006 junction box has a sample structure