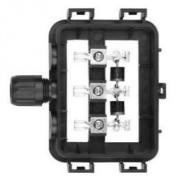

## More Images

#### **Product Description**

Solar PV Junction Box got the TUV certificate, The maximum current of the junction box could be changed according the different diodes.

Solar PV Junction Box can transmit the current generated by a photovoltaic module through a cable **2 Product Characteristic** 