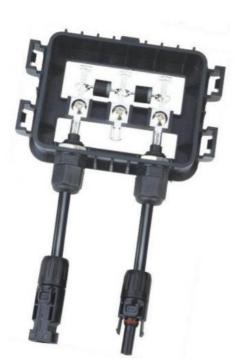

## More Images

#### **Product Description**

Solar PV Junction Box got the TUV certificate, The maximum current of the junction box could be changed according the different diodes.

Solar PV Junction Box can transmit the current generated by a photovoltaic module through a cable **2 Product Characteristic** 