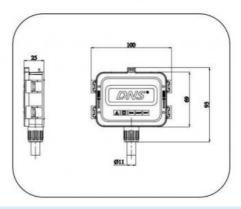

PV-CQ108B junction box got the TUV certificate, The maximum current of the junction box could be changed according the different diodes.







# **PV-CQ109**

## 产品描述:

PV-C0109接线盒,结构简单,安装方便。 更换内部二极管型号,可改变其适用范围。

#### Description:

PV-CQ109 junction box has a sample structure, which could be installed expediently. Fit different diodes could change the working range.



# PV-CQ006

## 产品描述:

PV-CQ006接线盒,结构简单,安装方便。 更换内部二极管型号,可改变其适用范围。

#### Description:

PV-CQ006 junction box has a sample structure, which could be installed expediently. Fit different diodes could change the working range.







# PV-CQ006单孔

PV-CQ006单孔接线盒,结构简单,安装方 更换内部二极管型号,可改变其适用范围。

PV-CQ006 junction box has a sample structure, which could be installed expediently. Fit different diodes could change the working range.





#### Company Profile

- Golden Electric Co.,Ltd ,was founded in 2007, we are professional for make AC and DC electric items such as cable gland,MC4 Connector, isolator switch, fuse, breaker, distribution box, PV combiner box ,surge protector, Indicator lamp,Solar Charge Controller,Industrial plug and socket,Wind Turbine, Solar product and so on.
- Golden has been granted ISO9001 management system certifications. The comprehensive product line has more than 1000 models which have been approved by TUV,CE,CQC,SGS,ROHS,SASO. The productsells well to UK, Spain, Portugal, Singapore, Turkey, Russia, Korea, South Africa... more than 60 countries and regions.
- Golden is always striving hard to provide the best services and competitive price to all customers.

#### FAQ

#### 1) Are you a factory