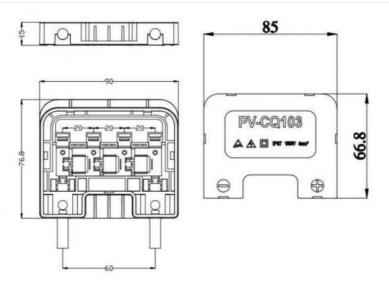

#### Drawings

# **PV-CQ103**

#### 产品描述:

PV-C0103接线盒,通过TUV认证,为灌胶结构,适用于常规大功率组件,性价比高,操作简单。

PV-CQ103 junction box got the TUV certificate, The maximum current of the junction box could be changed according the different diodes.