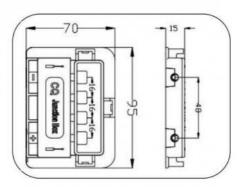

#### Drawings

#### **Product Parameters**

| Power for PV module | 285-350W   |
|---------------------|------------|
| Rated Voltage       | 1500V DC   |
| Rated current       | 13A        |
| Contact resistance  | <=5mΩ      |
| Cable cross section | 1×4mm²     |
| Insulation material | ppo        |
| Temperature range   | -40~ +85ºC |