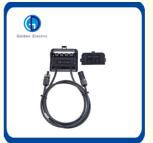

#### **Product Description**

Solar PV Junction Box got the TUV certificate, The maximum current of the junction box could be changed according the different diodes.

Solar PV Junction Box can transmit the current generated by a photovoltaic module through a cable **2 Product Characteristic** 

#### 产品描述:

PV-C0103接线盒,通过TUV认证,为灌胶结构,适用于常规大功率组件,性价比高,操作简单。

PV-CQ103 junction box got the TUV certificate, The maximum current of the junction box could be changed according the different diodes.