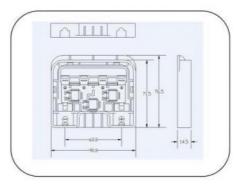

l, mechanical and electrical component testing during and post-production
- \*ISO 9001:2000 (Quality Management System) certified factories manufacturing world class products
- \*IEC61215, IEC61730, conformity to CE
- \*TUV certificate

#### **Product Parameters**

| Power for PV module | 285-350W   |
|---------------------|------------|
| Rated Voltage       | 1500V DC   |
| Rated current       | 13A        |
| Contact resistance  | <=5mΩ      |
| Cable cross section | 1×4mm²     |
| Insulation material | ppo        |
| Temperature range   | -40~ +85ºC |

#### Drawings







# **PV-CQ103**

#### 产品描述:

PV-C0103接线盒,通过TUV认证,为灌胶结构,适用于常规大功率组件,性价比高,操作简单。

PV-CQ103 junction box got the TUV certificate, The maximum current of the junction box could be changed according the different diodes.





#### Other Hot-Selling Models



# **PV-CQ101**

## 产品描述:

PV-CQ101接线盒,通过TUV认证,适用于常规大功率组件,更换不同的二极管,可以改变其适用范围。

PV-CQ101 junction box got the TUV certificate, The maximum current of the junction box could be changed according the different diodes.





# PV-CQ103B

# 产品描述:

PV-CQ103B接线盒,为灌胶结构,适用于常规大功率组件,性价比高,操作简单。

#### Description:

PV-CQ103B junction box got the TUV certificate, The maximum current of the junction box could be changed according the different diodes.





# **PV-CQ107**

# 产品描述:

PV-CQ107接线盒,为灌胶结构,适用于常规大功率组件,性价比高,操作简单。

#### Description:

PV-CQ107junction box. The maximum current of the junction box could be changed according the different diodes.







# **PV-CQ108**

## 产品描述:

PV-C0108接线盒,通过TUV认证,为灌胶结构,适用于常规大功率组件,性价比高,操作简单。

## Description:

PV-CQ108 junction box got