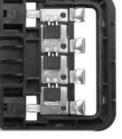

#### **Product Description**

Solar PV Junction Box got the TUV certificate, The maximum current of the junction box could be changed according the different diodes.

Solar PV Junction Box can transmit the current generated by a photovoltaic module through a cable **2 Product Characteristic** 

#### **Product Parameters**

| Power for PV module | 285-350W   |
|---------------------|------------|
| Rated Voltage       | 1500V DC   |
| Rated current       | 13A        |
| Contact resistance  | <=5mΩ      |
| Cable cross section | 1×4mm²     |
| Insulation material | ppo        |
| Temperature range   | -40~ +85ºC |