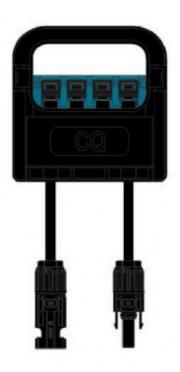

# **PV-CQ103**

#### 产品描述:

PV-C0103接线盒,通过TUV认证,为灌胶结构,适用于常规大功率组件,性价比高,操作简单。

PV-CQ103 junction box got the TUV certificate, The maximum current of the junction box could be changed according the different diodes.