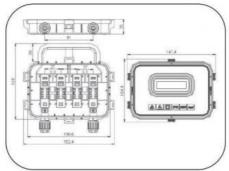

## **Product Specification**

Contact Resistance: ≤5mΩ
 Cable Cross Section: 1\*4mm²
 Insulation Material: PPO
 Temperature Range: -40~ +85°C
 Transport Package: Carton/Pallet

Specification: Different Sizes And SpecificationsTrademark: Golden Electric Or Customize

• Origin: China

HS Code: 8537209000
Supply Ability: 5000/Month
Type: Solar Junction Box

IP Rating: IP67
Certification: CCC, CE
Power For PV Module: 285-350W
Rated Voltage: 1500V DC

#### **Product Parameters**

| Power for PV module | 285-350W   |
|---------------------|------------|
| Rated Voltage       | 1500V DC   |
| Rated current       | 13A        |
| Contact resistance  | <=5mΩ      |
| Cable cross section | 1×4mm²     |
| Insulation material | ppo        |
| Temperature range   | -40~ +85ºC |

#### Drawings