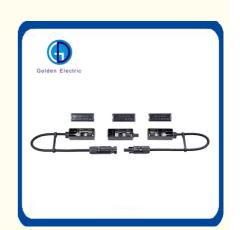

#### **Product Description**

Solar PV Junction Box got the TUV certificate, The maximum current of the junction box could be changed according the different diodes.

Solar PV Junction Box can transmit the current generated by a photovoltaic module through a cable **2 Product Characteristic** 

#### 产品描述:

PV-C0103接线盒,通过TUV认证,为灌胶结构,适用于常规大功率组件,性价比高,操作简单。

PV-CQ103 junction box got the TUV certificate, The maximum current of the junction box could be changed according the different diodes.