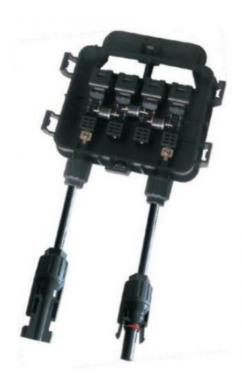

#### **Product Description**

Solar PV Junction Box got the TUV certificate, The maximum current of the junction box could be changed according the different diodes.

Solar PV Junction Box can transmit the current generated by a photovoltaic module through a cable **2 Product Characteristic** 

#### **Product Parameters**

| Power for PV module | 285-350W   |
|---------------------|------------|
| Rated Voltage       | 1500V DC   |
| Rated current       | 13A        |
| Contact resistance  | <=5mΩ      |
| Cable cross section | 1×4mm²     |
| Insulation material | ppo        |
| Temperature range   | -40~ +85ºC |