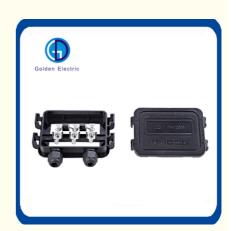

#### **Product Description**

Solar PV Junction Box got the TUV certificate, The maximum current of the junction box could be changed according the different diodes.

Solar PV Junction Box can transmit the current generated by a photovoltaic module through a cable **2 Product Characteristic** 

#### **Product Parameters**

| Power for PV module | 285-350W   |
|---------------------|------------|
| Rated Voltage       | 1500V DC   |
| Rated current       | 13A        |
| Contact resistance  | <=5mΩ      |
| Cable cross section | 1×4mm²     |
| Insulation material | ppo        |
| Temperature range   | -40~ +85ºC |