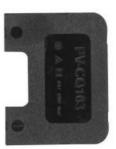

# **PV-CQ103**

#### 产品描述:

PV-C0103接线盒,通过TUV认证,为灌胶结构,适用于常规大功率组件,性价比高,操作简单。

PV-CQ103 junction box got the TUV certificate, The maximum current of the junction box could be changed according the different diodes.