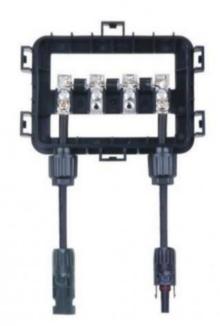

#### **Product Description**

Solar PV Junction Box got the TUV certificate, The maximum current of the junction box could be changed according the different diodes.

Solar PV Junction Box can transmit the current generated by a photovoltaic module through a cable **2 Product Characteristic** 

#### **Product Parameters**

| Power for PV module | 285-350W   |
|---------------------|------------|
| Rated Voltage       | 1500V DC   |
| Rated current       | 13A        |
| Contact resistance  | <=5mΩ      |
| Cable cross section | 1×4mm²     |
| Insulation material | ppo        |
| Temperature range   | -40~ +85ºC |