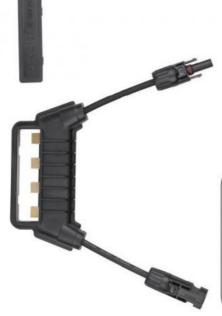

#### **Product Description**

Solar PV Junction Box got the TUV certificate, The maximum current of the junction box could be changed according the different diodes.

Solar PV Junction Box can transmit the current generated by a photovoltaic module through a cable **2 Product Characteristic** 

#### **Product Parameters**

| Power for PV module | 285-350W   |
|---------------------|------------|
| Rated Voltage       | 1500V DC   |
| Rated current       | 13A        |
| Contact resistance  | <=5mΩ      |
| Cable cross section | 1×4mm²     |
| Insulation material | ppo        |
| Temperature range   | -40~ +85ºC |