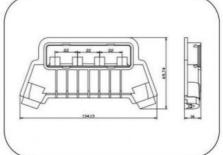

#### Drawings

#### **Product Parameters**

| Power for PV module | 285-350W   |  |
|---------------------|------------|--|
| Rated Voltage       | 1500V DC   |  |
| Rated current       | 13A        |  |
| Contact resistance  | <=5mΩ      |  |
| Cable cross section | 1×4mm²     |  |
| Insulation material | ppo        |  |
| Temperature range   | -40~ +85ºC |  |