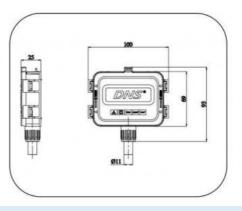

V certificate, The maximum current of the junction box could be changed according the different diodes.





# **PV-CQ109**

## 产品描述:

PV-C0109接线盒,结构简单,安装方便。 更换内部二极管型号,可改变其适用范围。

#### Description:

PV-CQ109 junction box has a sample structure, which could be installed expediently. Fit different diodes could change the working range.







# PV-CQ006

#### 产品描述:

PV-C0006接线盒,结构简单,安装方便。 更换内部二极管型号,可改变其适用范围。

#### Description:

PV-CQ006 junction box has a sample structure, which could be installed expediently. Fit different diodes could change the working range.





# PV-CQ006单孔

#### 产品描述

PV-CQ006单孔接线盒,结构简单,安装方便。更换内部二极管型号,可改变其适用范围。

#### Description:

PV-CQ006 junction box has a sample structure, which could be installed expediently. Fit different diodes could change the working range.





## Company Profile

- Golden Electric Co.,Ltd ,was foundad in 2007, we are professional for make AC and DC electric items such as cable gland,MC4 Connector, isolator switch , fuse , breaker , distribution box , PV combiner box ,surge protector, Indicator lamp,Solar Charge Controller,Industrial plug and socket,Wind Turbine, Solar product and so on.
- Golden has been granted ISO9001 management system certifications. The comprehensive product line has more than 1000 models which have been approved by TUV,CE,CQC,SGS,ROHS,SASO. The productsells well to UK, Spain, Portugal, Singapore, Turkey, Russia, Korea, South Africa... more than 60 countries and regions.
- Golden is always striving hard to provide the best services and competitive price to all customers.

#### 1) Are you a factory or tradi