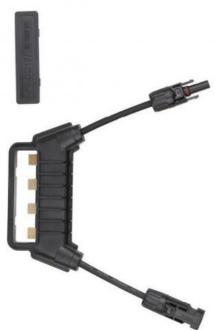

## More Images

#### **Product Description**

Solar PV Junction Box got the TUV certificate, The maximum current of the junction box could be changed according the different diodes.

Solar PV Junction Box can transmit the current generated by a photovoltaic module through a cable