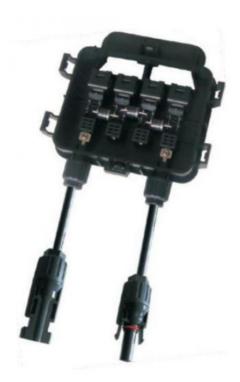

#### **Product Description**

Solar PV Junction Box got the TUV certificate, The maximum current of the junction box could be changed according the different diodes.

Solar PV Junction Box can transmit the current generated by a photovoltaic module through a cable

#### 2 Product Characteristic

- b) It adopts the glue-filling sealing method, which is simple, convenient and safe to install
- c) Good electrical performance.
- d) Low contact resistance, extremely low power loss
- e) The shell has excellent high and low temperature, anti-aging and anti-ultraviolet performance, suitable for long-term outdoor use

#### **Product Parameters**

| Power for PV module | 285-350W   |  |
|---------------------|------------|--|
| Rated Voltage       | 1500V DC   |  |
| Rated current       | 13A        |  |
| Contact resistance  | <=5mΩ      |  |
| Cable cross section | 1×4mm²     |  |
| Insulation material | ppo        |  |
| Temperature range   | -40~ +85ºC |  |