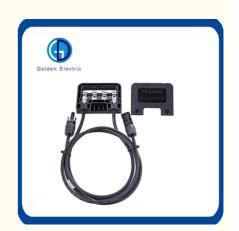

#### Drawings

# **Cable Specifications**

| 引用标准<br>Standard | 牌号<br>Type | 芯线直径<br>Diameter of<br>core | 芯线根数<br>No. of<br>core | 额定电压     | 电阻<br>resistance | 工作温度<br>Works<br>temperature |
|------------------|------------|-----------------------------|------------------------|----------|------------------|------------------------------|
| TUV              | 2.5        | 0.25mm                      | 49                     | 1000V AC | ≤8.21Ω/KM        | -40°C                        |
| 2 PfG<br>1169    | 4.0        | 0.30mm                      | 56                     | 1800V DC | ≤5.09Ω/KM        | ~+85°C                       |
| UL<br>4703       | 14AWG      | 0.25mm                      | 43                     | 600V     | ≤8.62Ω/KM        | -40°C                        |
|                  | 12AWG      | 0.30mm                      | 48                     | (90℃)    | ≤5.53Ω/KM        | ~+90°C                       |