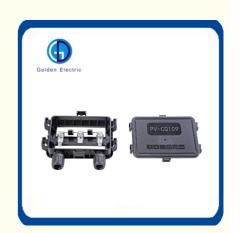

# **PV-CQ109**

## 产品描述:

PV-C0109接线盒,结构简单,安装方便。 更换内部二极管型号,可改变其适用范围。

#### Description:

PV-CQ109 junction box has a sample structure, which could be installed expediently. Fit different diodes could change the working range.