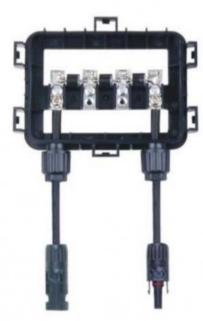

#### **Product Description**

Solar PV Junction Box got the TUV certificate, The maximum current of the junction box could be changed according the different diodes.

Solar PV Junction Box can transmit the current generated by a photovoltaic module through a cable

#### 2 Product Characteristic

- b) It adopts the glue-filling sealing method, which is simple, convenient and safe to install
- c) Good electrical performance.
- d) Low contact resistance, extremely low power loss
- e) The shell has excellent high and low temperature, anti-aging and anti-ultraviolet performance, suitable for long-term outdoor use

#### **Product Parameters**

| Power for PV module | 285-350W   |  |
|---------------------|------------|--|
| Rated Voltage       | 1500V DC   |  |
| Rated current       | 13A        |  |
| Contact resistance  | <=5mΩ      |  |
| Cable cross section | 1×4mm²     |  |
| Insulation material | ppo        |  |
| Temperature range   | -40~ +85ºC |  |