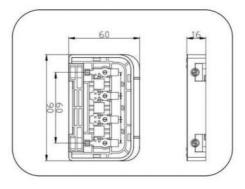

#### Drawings

#### **Product Parameters**

| Power for PV module | 285-350W   |  |
|---------------------|------------|--|
| Rated Voltage       | 1500V DC   |  |
| Rated current       | 13A        |  |
| Contact resistance  | <=5mΩ      |  |
| Cable cross section | 1×4mm²     |  |
| Insulation material | ppo        |  |
| Temperature range   | -40~ +85ºC |  |