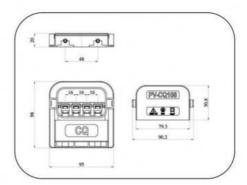

# PPO Insulation Material Solar PV Junction Box PV-CQ109 For Safety Operation

## **Product Specification**

Contact Resistance: ≤5mΩ
 Cable Cross Section: 1\*4mm²
 Insulation Material: PPO
 Temperature Range: -40~ +85°C
 Transport Package: Carton/Pallet

Specification: Different Sizes And Specifications
 Trademark: Golden Electric Or Customize

#### **Product Parameters**

| Power for PV module | 285-350W   |  |
|---------------------|------------|--|
| Rated Voltage       | 1500V DC   |  |
| Rated current       | 13A        |  |
| Contact resistance  | <=5mΩ      |  |
| Cable cross section | 1×4mm²     |  |
| Insulation material | ppo        |  |
| Temperature range   | -40~ +85ºC |  |