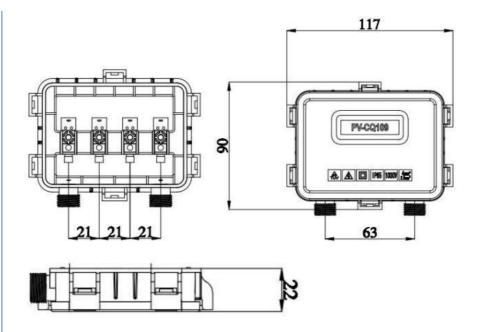

#### Drawings

#### **Product Parameters**

| Power for PV module | 285-350W   |  |
|---------------------|------------|--|
| Rated Voltage       | 1500V DC   |  |
| Rated current       | 13A        |  |
| Contact resistance  | <=5mΩ      |  |
| Cable cross section | 1×4mm²     |  |
| Insulation material | ppo        |  |
| Temperature range   | -40~ +85ºC |  |