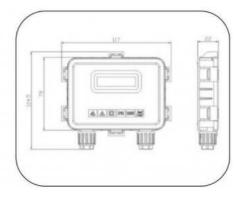

tion box. The maximum current of the junction box could be changed according the different diodes.





# **PV-CQ108**

## 产品描述:

PV-C0108接线盒,通过TUV认证,为灌胶结构,适用于常规大功率组件,性价比高,操作简单。

## Description:

PV-CQ108 junction box got the TUV certificate, The maximum current of the junction box could be changed according the different diodes.





# PV-CQ108B

## 产品描述:

PV-C0108B接线盒,通过TUV认证,为灌胶结构,适用于常规大功率组件,性价比高,操作简单。

#### Description:

PV-CQ108B junction box got the TUV certificate, The maximum current of the junction box could be changed according the different diodes.





# **PV-CQ109**

## 产品描述:

PV-C0109接线盒,结构简单,安装方便。 更换内部二极管型号,可改变其适用范围。

#### Description:

PV-CQ109 junction box has a sample structure, which could be installed expediently. Fit different diodes could change the working range.







# PV-CQ006

#### 产品描述:

PV-C0006接线盒,结构简单,安装方便。 更换内部二极管型号,可改变其适用范围。

#### Description:

PV-CQ006 junction box has a sample structure, which could be installed expediently. Fit different diodes could change the working range.





# PV-CQ006单孔

#### 产品描述

PV-CQ006单孔接线盒,结构简单,安装方便。更换内部二极管型号,可改变其适用范围。

#### Description:

PV-CQ006 junction box has a sample structure, which could be installed expediently. Fit different diodes could change the working range.





## Company Profile

- Golden Electric Co.,Ltd ,was foundad in 2007, we are professional for make AC and DC electric items such as cable gland,MC4 Connector, isolator switch , fuse , breaker , distribution box , PV combiner box ,surge protector, Indicator lamp,Solar Charge Controller,Industrial plug and socket,Wind Turbine, Solar produ