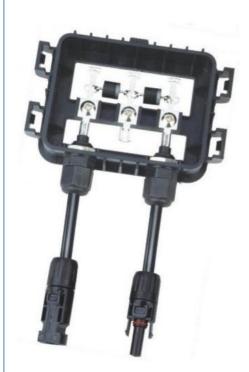

# **PV-CQ109**

## 产品描述:

PV-C0109接线盒,结构简单,安装方便。 更换内部二极管型号,可改变其适用范围。

#### Description:

PV-CQ109 junction box has a sample structure, which could be installed expediently. Fit different diodes could change the working range.