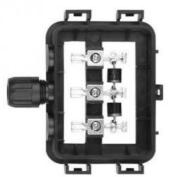

#### **Product Description**

Solar PV Junction Box got the TUV certificate, The maximum current of the junction box could be changed according the different diodes.

Solar PV Junction Box can transmit the current generated by a photovoltaic module through a cable

#### 2 Product Characteristic

- b) It adopts the glue-filling sealing method, which is simple, convenient and safe to install
- c) Good electrical performance.
- d) Low contact resistance, extremely low power loss
- e) The shell has excellent high and low temperature, anti-aging and anti-ultraviolet performance, suitable for long-term outdoor use