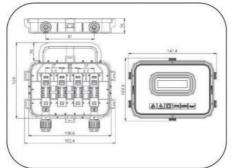

G<br>1169    | 4.0        | 0.30mm                      | 56                     | 1800V DC | ≤5.09Ω/KM        | ~+85°C                       |
| UL<br>4703       | 14AWG      | 0.25mm                      | 43                     | 600V     | ≤8.62Ω/KM        | -40°C                        |
|                  | 12AWG      | 0.30mm                      | 48                     | (90℃)    | ≤5.53Ω/KM        | ~+90°C                       |

## 备注:

- 1. 线缆类别:镀锡绞合铜线
- 2. 绝缘层及护套层材质:低烟无卤交联聚烯烃
- 3. 使用寿命:≥25年(在额定工作温度条件下)



4. 结构:

## Other Hot-Selling Models



# **PV-CQ101**

#### 产品描述:

PV-CQ101接线盒,通过TUV认证,适用于常规大功率组件,更换不同的二极管,可以改变其适用范围。

#### Description:

PV-CQ101 junction box got the TUV certificate, The maximum current of the junction box could be changed according the different diodes.





# PV-CQ103B

## 产品描述:

PV-CQ103B接线盒,为灌胶结构,适用于常规大功率组件,性价比高,操作简单。

#### Description:

PV-CQ103B junction box got the TUV certificate, The maximum current of the junction box could be changed according the different diodes.







# **PV-CQ107**

## 产品描述:

PV-CQ107接线盒,为灌胶结构,适用于常规大功率组件,性价比高,操作简单。

#### Description:

PV-CQ107junction box. The maximum current of the junction box could be changed according the different diodes.





# **PV-CQ108**

## 产品描述:

PV-C0108接线盒,通过TUV认证,为灌胶结构,适用于常规大功率组件,性价比高,操作简单。

## Description:

PV-CQ108 junction box got the TUV certificate, The maximum current of the junction box could be changed according the different diodes.





# PV-CQ108B

## 产品描述:

PV-C0108B接线盒,通过TUV认证,为灌胶结构,适用于常规大功率组件,性价比高,操作简单。

#### Description:

PV-CQ108B junction box got the TUV certif