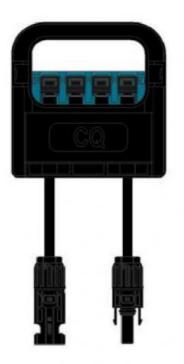

# **PV-CQ109**

## 产品描述:

PV-C0109接线盒,结构简单,安装方便。 更换内部二极管型号,可改变其适用范围。

#### Description:

PV-CQ109 junction box has a sample structure, which could be installed expediently. Fit different diodes could change the working range.