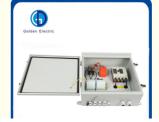

### Product Description

GD-PV4/1 PV combiner box bus synthetic DC input of 4 PV components to 1 output. Each channel is with a fuse. Output side is equipped with lightning protection and circuit breaker. It greatly simplify input wiring of DC power distribution cabinet and inverter. Realize lightning protection, short circuit protection and grounding protection. PV combiner box divided into two types: intriligent box and non-intelligent box. Intelligent PV combiner box is equipped with monitoring unit, then detect input current of each string, detect inside temperature, detect lightning protection status, detect circuit breaker status and summarize output voltage and so on.

The product adopts outdoor wall mounted type, which adapt to the harsh environment. In addition to the core components, the other can be customized by users requirements.

# **Details Show:**

♦High reliability

With DC FUSE With DC Surge Protection Device With DC circuit breaker or DC load isolation switch.

Strong adaptability

IP65 design,waterproof,anti dust and anti ularaviolet. Strict test for high and low temperature,used widely/ The simple installation, the simplified system wiring, the convenient wiring. The box body is made of cold rolled steel and other metal materials.