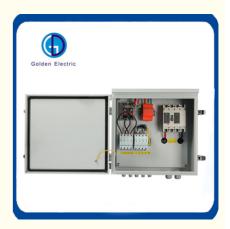

### Product Description

GD-PV4/1 PV combiner box bus synthetic DC input of 4 PV components to 1 output. Each channel is with a fuse. Output side is equipped with lightning protection and circuit breaker. It greatly simplify input wiring of DC power distribution cabinet and inverter. Realize lightning protection, short circuit protection and grounding protection. PV combiner box divided into two types: intriligent box and non-intelligent box. Intelligent PV combiner box is equipped with monitoring unit, then detect input current of each string, detect inside temperature, detect lightning protection status, detect circuit breaker status and summarize output voltage and so on.

# **Details Show:**

♦High reliability

With DC FUSE With DC Surge Protection Device With DC circuit breaker or DC load isolation switch.

Strong adaptability

IP65 design,waterproof,anti dust and anti ularaviolet. Strict test for high and low temperature,used widely/ The simple installation, the simplified system wiring, the convenient wiring. The box body is made of cold rolled steel and other metal materials.