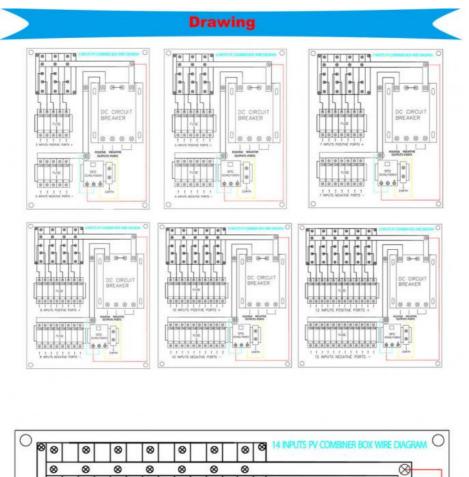

### Product Description

GD-PV4/1 PV combiner box bus synthetic DC input of 4 PV components to 1 output. Each channel is with a fuse. Output side is equipped with lightning protection and circuit breaker. It greatly simplify input wiring of DC power distribution cabinet and inverter. Realize lightning protection, short circuit protection and grounding protection. PV combiner box divided into two types: intriligent box and non-intelligent box. Intelligent PV combiner box is equipped with monitoring unit, then detect input current of each string, detect inside temperature, detect lightning protection status, detect circuit breaker status and summarize output voltage and so on.

#### Product Parameters

| Name                                    | GD-PV4/1                                                       |
|-----------------------------------------|----------------------------------------------------------------|
|                                         | Electric parameter                                             |
| System maximum dc voltage               | 1000                                                           |
| Maximum input current for each string   | 15A                                                            |
| Maximum input strings                   | 1                                                              |
| Maximum output switch current           | 20A/32A                                                        |
| Number of inverter MPPT                 | Ν                                                              |
| Number of Output strings                | 1                                                              |
| L                                       | ightning protection                                            |
| Category of test                        | Il grade protection                                            |
| Nominal discharge current               | 20kA                                                           |
| Maximum discharge current               | 40kA                                                           |
| Voltage protection level                | 3.8kV                                                          |
| Maximum continuous operating voltage Uc | 1050V                                                          |
| Poles                                   | 3P                                                             |
| Structure characteristic                | Plug-push module                                               |
|                                         | System                                                         |
| Protection grade                        | IP65                                                           |
| Output switch                           | DC isolation switch(standard)/<br>DC circuit breaker(optional) |
| Waterproof Connectors                   | Standard                                                       |
| PV dc fuse                              | Standard                                                       |
| PV surge protrctor                      | Standard                                                       |
| Monitoring module                       | optional                                                       |
| Preventing diode                        | optional                                                       |
| Box material                            | Metal                                                          |
| Installation method                     | Wall mounting type                                             |
| Operating Temperature                   | -25°C~+55°C                                                    |
| Elevation of temperature                | 2km                                                            |
|                                         |                                                                |

# **Details Show:**

♦High reliability

With DC FUSE With DC Surge Protection Device With DC circuit breaker or DC load isolation switch.

Strong adaptability

IP65 design,waterproof,anti dust and anti ularaviolet. Strict test for high and low temperature,used widely/ The simple installation, the simplified system wiring, the convenient wiring. The box body is made of cold rolled steel and other metal materials.

♦Flexible configuration

Used for single crystal silicon solar modules, polycrystalline silicon solar modules, thin film solar modules. Current rating of the photovoltaic fuse, cicuit breaker, load isolation switch is modified.