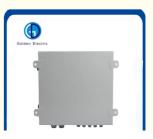

The product adopts outdoor wall mounted type, which adapt to the harsh environment. In addition to the core components, the other can be customized by users requirements.

# **Details Show:**

♦High reliability

With DC FUSE With DC Surge Protection Device With DC circuit breaker or DC load isolation switch.

Strong adaptability

IP65 design,waterproof,anti dust and anti ularaviolet. Strict test for high and low temperature,used widely/ The simple installation, the simplified system wiring, the convenient wiring. The box body is made of cold rolled steel and other metal materials.