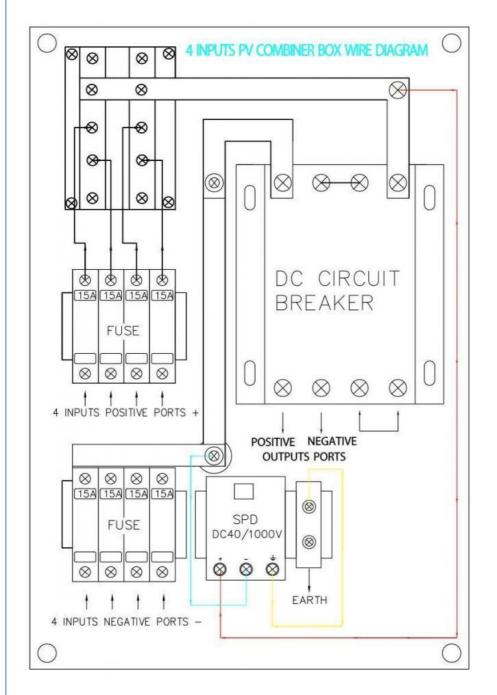

### Product Description

GD-PV4/1 PV combiner box bus synthetic DC input of 4 PV components to 1 output. Each channel is with a fuse. Output side is equipped with lightning protection and circuit breaker. It greatly simplify input wiring of DC power distribution cabinet and inverter. Realize lightning protection, short circuit protection and grounding protection. PV combiner box divided into two types: intriligent box and non-intelligent box. Intelligent PV combiner box is equipped with monitoring unit, then detect input current of each string, detect inside temperature, detect lightning protection status, detect circuit breaker status and summarize output voltage and so on.

#### Product Parameters

| Name                                    | GD-PV4/1                                                       |
|-----------------------------------------|----------------------------------------------------------------|
|                                         | Electric parameter                                             |
| System maximum dc voltage               | 1000                                                           |
| Maximum input current for each string   | 15A                                                            |
| Maximum input strings                   | 1                                                              |
| Maximum output switch current           | 20A/32A                                                        |
| Number of inverter MPPT                 | Ν                                                              |
| Number of Output strings                | 1                                                              |
| L                                       | ightning protection                                            |
| Category of test                        | Il grade protection                                            |
| Nominal discharge current               | 20kA                                                           |
| Maximum discharge current               | 40kA                                                           |
| Voltage protection level                | 3.8kV                                                          |
| Maximum continuous operating voltage Uc | 1050V                                                          |
| Poles                                   | 3P                                                             |
| Structure characteristic                | Plug-push module                                               |
|                                         | System                                                         |
| Protection grade                        | IP65                                                           |
| Output switch                           | DC isolation switch(standard)/<br>DC circuit breaker(optional) |
| Waterproof Connectors                   | Standard                                                       |
| PV dc fuse                              | Standard                                                       |
| PV surge protrctor                      | Standard                                                       |
| Monitoring module                       | optional                                                       |
| Preventing diode                        | optional                                                       |
| Box material                            | Metal                                                          |
| Installation method                     | Wall mounting type                                             |
| Operating Temperature                   | -25°C~+55°C                                                    |
| Elevation of temperature                | 2km                                                            |
|                                         |                                                                |

Packing

Product Details

| -  |          |          |          |          |            |            |        |      |
|----|----------|----------|----------|----------|------------|------------|--------|------|
| 8  | <b>®</b> | <b>•</b> | <b>®</b> | <b>*</b> | <b> </b> @ | <b>⊗</b> – |        |      |
| 8  | 8        | 8        | 8        | 8        | 8          | 88         |        |      |
| ٦  | 4        | 4        | 41       | 41       | 4          | 41         |        |      |
| ** | 1        | 1        | 1010     | 100      | 1          |            | DC CIR | CUIT |