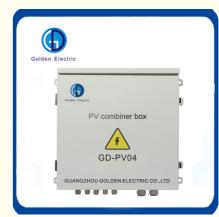

### Product Description

GD-PV4/1 PV combiner box bus synthetic DC input of 4 PV components to 1 output. Each channel is with a fuse. Output side is equipped with lightning protection and circuit breaker. It greatly simplify input wiring of DC power distribution cabinet and inverter. Realize lightning protection, short circuit protection and grounding protection. PV combiner box divided into two types: intriligent box and non-intelligent box. Intelligent PV combiner box is equipped with monitoring unit, then detect input current of each string, detect inside temperature, detect lightning protection status, detect circuit breaker status and summarize output voltage and so on.

Design and configuration strictly accordance with the "Technical specification for photo-voltaic junction equipment" CGC/GF 037:2014.

IP65 protection grade.Provide users with a safe, brief, beautiful and applicable photo-voltaic system products.

The product adopts outdoor wall mounted type, which adapt to the harsh environment. In addition to the core components, the other can be customized by users requirements.