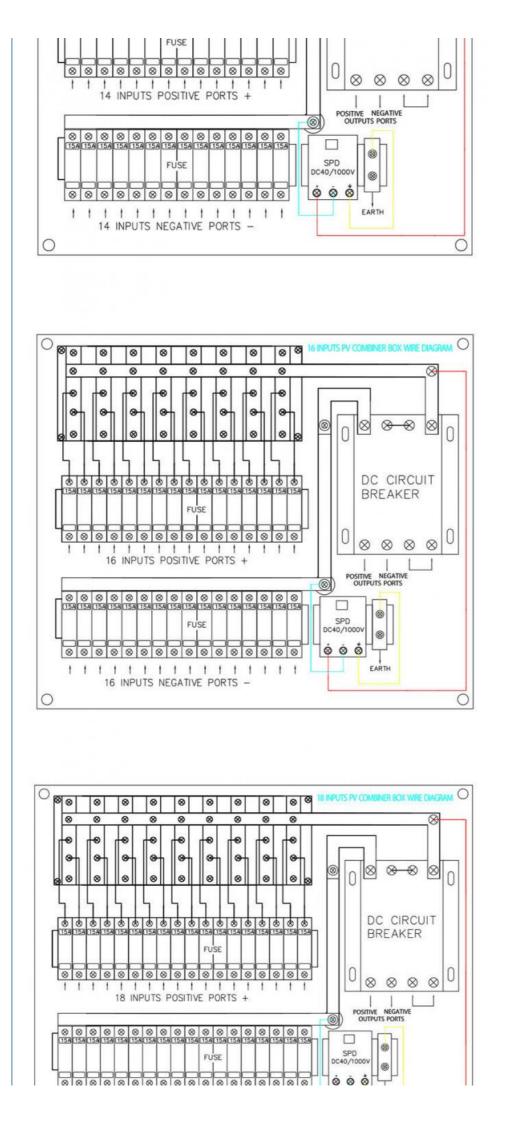

### Product Description

GD-PV4/1 PV combiner box bus synthetic DC input of 4 PV components to 1 output. Each channel is with a fuse. Output side is equipped with lightning protection and circuit breaker. It greatly simplify input wiring of DC power distribution cabinet and inverter. Realize lightning protection, short circuit protection and grounding protection. PV combiner box divided into two types: intriligent box and non-intelligent box. Intelligent PV combiner box is equipped with monitoring unit, then detect input current of each string, detect inside temperature, detect lightning protection status, detect circuit breaker status and summarize output voltage and so on.

#### Product Parameters

| Name                                    | GD-PV4/1                                                       |
|-----------------------------------------|----------------------------------------------------------------|
|                                         | Electric parameter                                             |
| System maximum dc voltage               | 1000                                                           |
| Maximum input current for each string   | 15A                                                            |
| Maximum input strings                   | 1                                                              |
| Maximum output switch current           | 20A/32A                                                        |
| Number of inverter MPPT                 | Ν                                                              |
| Number of Output strings                | 1                                                              |
| L                                       | ightning protection                                            |
| Category of test                        | Il grade protection                                            |
| Nominal discharge current               | 20kA                                                           |
| Maximum discharge current               | 40kA                                                           |
| Voltage protection level                | 3.8kV                                                          |
| Maximum continuous operating voltage Uc | 1050V                                                          |
| Poles                                   | 3P                                                             |
| Structure characteristic                | Plug-push module                                               |
|                                         | System                                                         |
| Protection grade                        | IP65                                                           |
| Output switch                           | DC isolation switch(standard)/<br>DC circuit breaker(optional) |
| Waterproof Connectors                   | Standard                                                       |
| PV dc fuse                              | Standard                                                       |
| PV surge protrctor                      | Standard                                                       |
| Monitoring module                       | optional                                                       |
| Preventing diode                        | optional                                                       |
| Box material                            | Metal                                                          |
| Installation method                     | Wall mounting type                                             |
| Operating Temperature                   | -25°C~+55°C                                                    |
| Elevation of temperature                | 2km                                                            |
|                                         |                                                                |

# **Details Show:**

♦High reliability

With DC FUSE With DC Surge Protection Device With DC circuit breaker or DC load isolation switch.

Strong adaptability

IP65 design,waterproof,anti dust and anti ularaviolet. Strict test for high and low temperature,used widely/ The simple installation, the simplified system wiring, the convenient wiring. The box body is made of cold rolled steel and other metal materials.

♦Flexible configuration

Used for single crystal silicon solar modules, polycrystalline silicon solar modules, thin film solar modules. Current rating of the photovoltaic fuse, cicuit breaker, load isolation switch is modified.