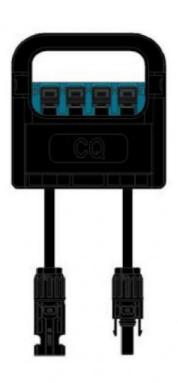

# IP67 Rated Photovoltaic Module Solar PV Junction Box with High Stability

ISO 9001, ISO 9000, ISO 14001, ISO 14000, ISO 20000, OHSAS/ OHSMS 18001,

Peak Season Lead Time: more than 12

LC, T/T, PayPal, Western Union

#### Product Description

Solar PV Junction Box got the TUV certificate, The maximum current of the junction box could be changed according the different diodes.

Solar PV Junction Box can transmit the current generated by a photovoltaic module through a cable **2 Product Characteristic** 

b) It adopts the glue-filling sealing method, which is simple, convenient and safe to install

c) Good electrical performance.

d) Low contact resistance, extremely low power loss

e) The shell has excellent high and low temperature, anti-aging and anti-ultraviolet performance, suitable for long-term outdoor use

### **Quality and Safety**

\*25-year power output transferable warranty

\*High quality standards with optical, mechanical and electrical component testing during and postproduction

\*ISO 9001:2000 (Quality Management System) certified factories manufacturing world class products

\*IEC61215, IEC61730, conformity to CE

\*TUV certificate

**Product Parameters** 

| Power for PV module | 285-350W           |
|---------------------|--------------------|
| Rated Voltage       | 1500V DC           |
| Rated current       | 13A                |
| Contact resistance  | <=5mΩ              |
| Cable cross section | 1×4mm <sup>2</sup> |
| Insulation material | рро                |
| Temperature range   | -40∼ +85ºC         |