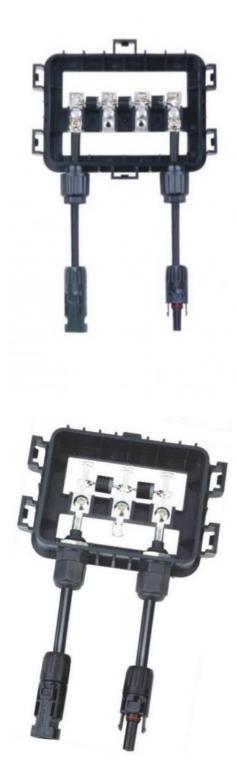

#### Product Description

Solar PV Junction Box got the TUV certificate, The maximum current of the junction box could be changed according the different diodes.

Solar PV Junction Box can transmit the current generated by a photovoltaic module through a cable **2 Product Characteristic** 

b) It adopts the glue-filling sealing method, which is simple, convenient and safe to install

c) Good electrical performance.

d) Low contact resistance, extremely low power loss

e) The shell has excellent high and low temperature, anti-aging and anti-ultraviolet performance, suitable for long-term outdoor use