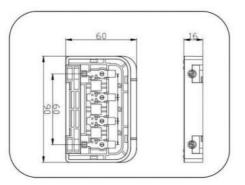

### Drawings

**Cable Specifications** 

| 引用标准<br>Standard | 牌号<br>Type | 芯线直径<br>Diameter of<br>core | 芯线根数<br>No. of<br>core | 额定电压     | 电阻<br>resistance | 工作温度<br>Works<br>temperature |
|------------------|------------|-----------------------------|------------------------|----------|------------------|------------------------------|
| TUV              | 2.5        | 0.25mm                      | 49                     | 1000V AC | ≤8.21Ω/KM        | -40°C                        |
| 2 PfG<br>1169    | 4.0        | 0.30mm                      | 56                     | 1800V AC | ≤5.09Ω/KM        | ~+85°C                       |
| UL               | 14AWG      | 0.25mm                      | 43                     | 600V     | ≤8.62Ω/KM        | <b>-40</b> ℃                 |
| 4703             | 12AWG      | 0.30mm                      | 48                     | (90°C)   | ≤5.53Ω/KM        | ~+90°C                       |

备注:

1. 线缆类别:镀锡绞合铜线

2. 绝缘层及护套层材质:低烟无卤交联聚烯烃

3. 使用寿命:≥25 年(在额定工作温度条件下)

Other Hot-Selling Models