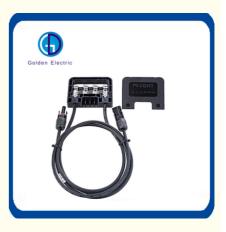

### More Images

Our Product Introduction

#### Product Description

Solar PV Junction Box got the TUV certificate, The maximum current of the junction box could be changed according the different diodes.

Solar PV Junction Box can transmit the current generated by a photovoltaic module through a cable **2 Product Characteristic** 