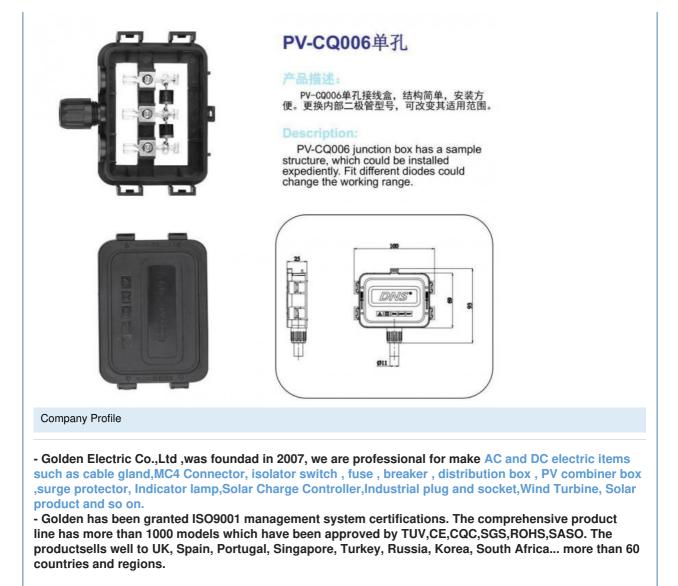

## **PV-CQ006**

#### 产品描述:

PV-C0006接线盒,结构简单,安装方便。 更换内部二极管型号,可改变其适用范围。

#### **Description:**

PV-CQ006 junction box has a sample structure, which could be installed expediently. Fit different diodes could change the working range.

- Golden is always striving hard to provide the best services and competitive price to all customers.