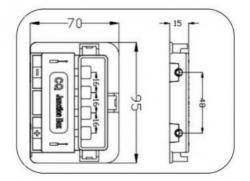

## **PV-CQ108**

#### 产品描述:

PV-C0108接线盒,通过TUV认证,为灌胶结 构,适用于常规大功率组件,性价比高,操作 简单。

### **Description:**

PV-CQ108 junction box got the TUV certificate, The maximum current of the junction box could be changed according the different diodes.

| 8  |                 |              |     |
|----|-----------------|--------------|-----|
| 86 | 16-16-16-<br>1- |              | 308 |
|    |                 | 79.3<br>90.2 |     |