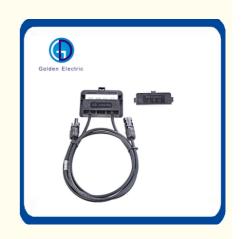

### More Images

Our Product Introduction

#### Product Description

Solar PV Junction Box got the TUV certificate, The maximum current of the junction box could be changed according the different diodes.

Solar PV Junction Box can transmit the current generated by a photovoltaic module through a cable **2 Product Characteristic** 