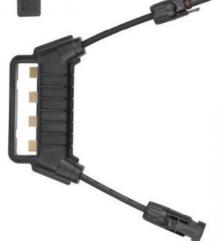

#### Product Description

Solar PV Junction Box got the TUV certificate, The maximum current of the junction box could be changed according the different diodes.

Solar PV Junction Box can transmit the current generated by a photovoltaic module through a cable **2 Product Characteristic** 

b) It adopts the glue-filling sealing method, which is simple, convenient and safe to install

c) Good electrical performance.

d) Low contact resistance, extremely low power loss

e) The shell has excellent high and low temperature, anti-aging and anti-ultraviolet performance, suitable for long-term outdoor use