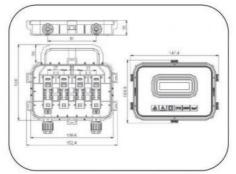

\*IEC61215, IEC61730, conformity to CE

\*TUV certificate

**Product Parameters** 

| Power for PV module | 285-350W           |
|---------------------|--------------------|
| Rated Voltage       | 1500V DC           |
| Rated current       | 13A                |
| Contact resistance  | <=5mΩ              |
| Cable cross section | 1×4mm <sup>2</sup> |
| Insulation material | рро                |
| Temperature range   | -40∼ +85ºC         |