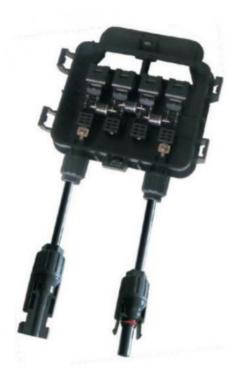

#### Product Description

Solar PV Junction Box got the TUV certificate, The maximum current of the junction box could be changed according the different diodes.

Solar PV Junction Box can transmit the current generated by a photovoltaic module through a cable **2 Product Characteristic** 

\*IEC61215, IEC61730, conformity to CE

\*TUV certificate

**Product Parameters** 

| Power for PV module | 285-350W           |
|---------------------|--------------------|
| Rated Voltage       | 1500V DC           |
| Rated current       | 13A                |
| Contact resistance  | <=5mΩ              |
| Cable cross section | 1×4mm <sup>2</sup> |
| Insulation material | рро                |
| Temperature range   | -40∼ +85ºC         |