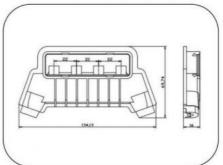

## **PV-CQ108**

#### 产品描述:

PV-C0108接线盒,通过TUV认证,为灌胶结 构,适用于常规大功率组件,性价比高,操作 简单。

### **Description:**

PV-CQ108 junction box got the TUV certificate, The maximum current of the junction box could be changed according the different diodes.

| 8  |                 |              |     |
|----|-----------------|--------------|-----|
| 86 | 16-16-16-<br>1- |              | 308 |
|    |                 | 79.3<br>90.2 |     |