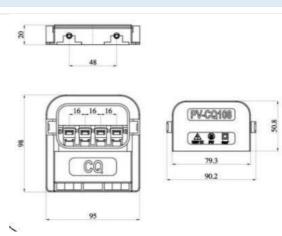

## **PV-CQ108**

#### 产品描述:

PV-C0108接线盒,通过TUV认证,为灌胶结 构,适用于常规大功率组件,性价比高,操作 简单。

### **Description:**

PV-CQ108 junction box got the TUV certificate, The maximum current of the junction box could be changed according the different diodes.

| 8  |                 |              |     |
|----|-----------------|--------------|-----|
| 86 | 16-16-16-<br>1- |              | 308 |
|    |                 | 79.3<br>90.2 |     |