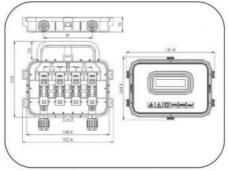

#### **Product Description**

PV-CQ006 junction box has a sample structure, which could be installed expediently. Fit different diodes could change the working range.

#### Description:

PV-CQ006 junction box has a sample structure, which could be installed expediently. Fit different diodes could change the working range.

| Power for PV module | 50-100W  |  |
|---------------------|----------|--|
| Rated Voltage       | 1000V DC |  |
| Rated current       | 6A       |  |

| Contact resistance  | <=5mΩ      |  |  |
|---------------------|------------|--|--|
| Cable cross section | 1×4mm²     |  |  |
| Insulation material | рро        |  |  |
| Temperature range   | -40~ +85ºC |  |  |