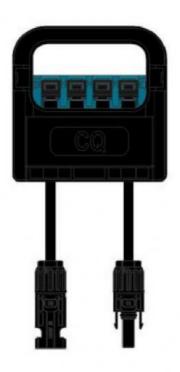

#### **Product Description**

PV-CQ006 junction box has a sample structure, which could be installed expediently. Fit different diodes could change the working range.

#### 2 Product Characteristic

- b) It adopts the glue-filling sealing method, which is simple, convenient and safe to install
- c) Good electrical performance.
- d) Low contact resistance, extremely low power loss
- e) The shell has excellent high and low temperature, anti-aging and anti-ultraviolet performance, suitable for long-term outdoor use