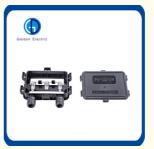

#### **Product Description**

PV-CQ006 junction box has a sample structure, which could be installed expediently. Fit different diodes could change the working range.

#### 2 Product Characteristic

- b) It adopts the glue-filling sealing method, which is simple, convenient and safe to install
- c) Good electrical performance.
- d) Low contact resistance, extremely low power loss
- e) The shell has excellent high and low temperature, anti-aging and anti-ultraviolet performance, suitable for long-term outdoor use