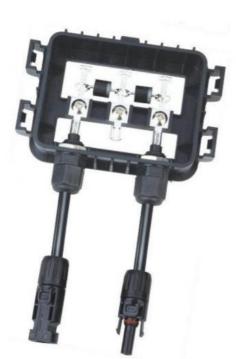

#### **Product Description**

PV-CQ006 junction box has a sample structure, which could be installed expediently. Fit different diodes could change the working range.

#### 2 Product Characteristic

- b) It adopts the glue-filling sealing method, which is simple, convenient and safe to install
- c) Good electrical performance.
- d) Low contact resistance, extremely low power loss
- e) The shell has excellent high and low temperature, anti-aging and anti-ultraviolet performance, suitable for long-term outdoor use

#### Description:

PV-CQ006 junction box has a sample structure, which could be installed expediently. Fit different diodes could change the working range.

| Power for PV module | 50-100W  |  |
|---------------------|----------|--|
| Rated Voltage       | 1000V DC |  |
| Rated current       | 6A       |  |