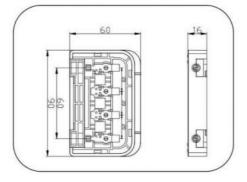

## **Product Specification**

Model NO.: GD-PV-CQ006

 Contact Resistance: ≦5mΩ . Cable Cross Section: 1\*4mm<sup>2</sup> PPO Insulation Material: • Temperature Range: -40~ +85°C Carton/Pallet • Transport Package:

· Specification: Different Sizes And Specifications . Trademark: Golden Electric Or Customize

· Origin: China . HS Code: 8537209000 5000/Month • Supply Ability: • Type: Solar Junction Box

. IP Rating: IP67 CCC, CE Certification: • Power For PV Module: 285-350W

#### Description:

PV-CQ006 junction box has a sample structure, which could be installed expediently. Fit different diodes could change the working range.

| Power for PV module | 50-100W  |  |
|---------------------|----------|--|
| Rated Voltage       | 1000V DC |  |
| Rated current       | 6A       |  |

| Contact resistance  | <=5mΩ      |  |  |
|---------------------|------------|--|--|
| Cable cross section | 1×4mm²     |  |  |
| Insulation material | рро        |  |  |
| Temperature range   | -40~ +85ºC |  |  |