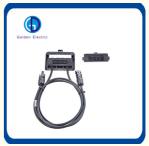

#### Description:

PV-CQ006 junction box has a sample structure, which could be installed expediently. Fit different diodes could change the working range.

| Power for PV module | 50-100W  |  |
|---------------------|----------|--|
| Rated Voltage       | 1000V DC |  |
| Rated current       | 6A       |  |

| Contact resistance  | <=5mΩ      |  |  |
|---------------------|------------|--|--|
| Cable cross section | 1×4mm²     |  |  |
| Insulation material | рро        |  |  |
| Temperature range   | -40~ +85ºC |  |  |