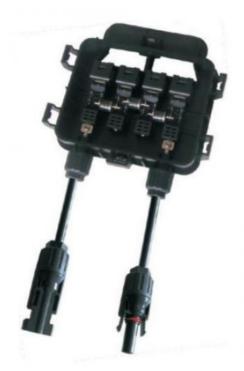

#### **Product Description**

PV-CQ006 junction box has a sample structure, which could be installed expediently. Fit different diodes could change the working range.

#### Description:

PV-CQ006 junction box has a sample structure, which could be installed expediently. Fit different diodes could change the working range.

| Power for PV module | 50-100W  |  |
|---------------------|----------|--|
| Rated Voltage       | 1000V DC |  |
| Rated current       | 6A       |  |

| Contact resistance  | <=5mΩ      |  |  |
|---------------------|------------|--|--|
| Cable cross section | 1×4mm²     |  |  |
| Insulation material | рро        |  |  |
| Temperature range   | -40~ +85ºC |  |  |