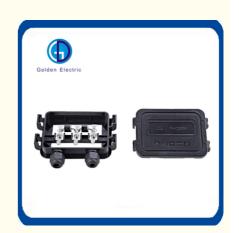

#### **Product Description**

PV-CQ006 junction box has a sample structure, which could be installed expediently. Fit different diodes could change the working range.

#### 2 Product Characteristic

- b) It adopts the glue-filling sealing method, which is simple, convenient and safe to install
- c) Good electrical performance.
- d) Low contact resistance, extremely low power loss
- e) The shell has excellent high and low temperature, anti-aging and anti-ultraviolet performance, suitable for long-term outdoor use