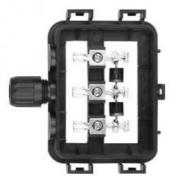

#### **Product Description**

PV-CQ006 junction box has a sample structure, which could be installed expediently. Fit different diodes could change the working range.

#### Description:

PV-CQ006 junction box has a sample structure, which could be installed expediently. Fit different diodes could change the working range.

| Power for PV module | 50-100W  |  |
|---------------------|----------|--|
| Rated Voltage       | 1000V DC |  |
| Rated current       | 6A       |  |