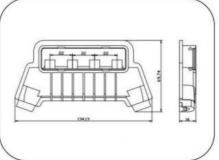

## **Product Specification**

Model NO.: GD-PV-CQ006

 Contact Resistance: ≦5mΩ . Cable Cross Section: 1\*4mm<sup>2</sup> PPO Insulation Material: • Temperature Range: -40~ +85°C Carton/Pallet • Transport Package:

· Specification: Different Sizes And Specifications . Trademark: Golden Electric Or Customize

· Origin: China . HS Code: 8537209000 5000/Month • Supply Ability: • Type: Solar Junction Box

. IP Rating: IP67 CCC, CE Certification: • Power For PV Module: 285-350W

#### Description:

PV-CQ006 junction box has a sample structure, which could be installed expediently. Fit different diodes could change the working range.

| Power for PV module | 50-100W  |  |
|---------------------|----------|--|
| Rated Voltage       | 1000V DC |  |
| Rated current       | 6A       |  |

| Contact resistance  | <=5mΩ      |  |  |
|---------------------|------------|--|--|
| Cable cross section | 1×4mm²     |  |  |
| Insulation material | рро        |  |  |
| Temperature range   | -40~ +85ºC |  |  |