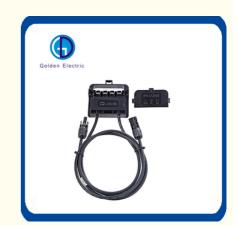

#### Description:

PV-CQ006 junction box has a sample structure, which could be installed expediently. Fit different diodes could change the working range.

| Power for PV module | 50-100W  |  |
|---------------------|----------|--|
| Rated Voltage       | 1000V DC |  |
| Rated current       | 6A       |  |

| Contact resistance  | <=5mΩ      |  |  |
|---------------------|------------|--|--|
| Cable cross section | 1×4mm²     |  |  |
| Insulation material | рро        |  |  |
| Temperature range   | -40~ +85ºC |  |  |