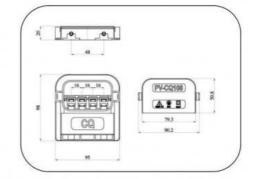

#### **Product Parameters**

#### Description:

PV-CQ006 junction box has a sample structure, which could be installed expediently. Fit different diodes could change the working range.

| Power for PV module | 50-100W  |  |
|---------------------|----------|--|
| Rated Voltage       | 1000V DC |  |
| Rated current       | 6A       |  |

| Contact resistance  | <=5mΩ      |  |  |
|---------------------|------------|--|--|
| Cable cross section | 1×4mm²     |  |  |
| Insulation material | рро        |  |  |
| Temperature range   | -40~ +85ºC |  |  |