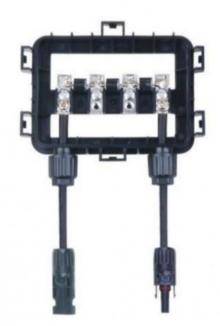

#### **Product Description**

PV-CQ006 junction box has a sample structure, which could be installed expediently. Fit different diodes could change the working range.

#### 2 Product Characteristic

- b) It adopts the glue-filling sealing method, which is simple, convenient and safe to install
- c) Good electrical performance.
- d) Low contact resistance, extremely low power loss
- e) The shell has excellent high and low temperature, anti-aging and anti-ultraviolet performance, suitable for long-term outdoor use

#### Description:

PV-CQ006 junction box has a sample structure, which could be installed expediently. Fit different diodes could change the working range.

| Power for PV module | 50-100W  |  |
|---------------------|----------|--|
| Rated Voltage       | 1000V DC |  |
| Rated current       | 6A       |  |