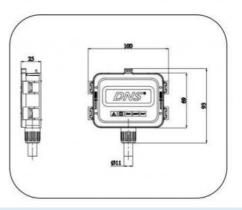

#### **Product Parameters**

#### Description:

PV-CQ006 junction box has a sample structure, which could be installed expediently. Fit different diodes could change the working range.

| Power for PV module | 50-100W  |  |
|---------------------|----------|--|
| Rated Voltage       | 1000V DC |  |
| Rated current       | 6A       |  |

| Contact resistance  | <=5mΩ      |  |  |
|---------------------|------------|--|--|
| Cable cross section | 1×4mm²     |  |  |
| Insulation material | рро        |  |  |
| Temperature range   | -40~ +85ºC |  |  |