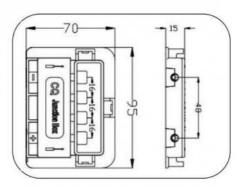

## **Product Specification**

Model NO.: GD-PV-CQ006

 Contact Resistance: ≦5mΩ . Cable Cross Section: 1\*4mm<sup>2</sup> PPO Insulation Material: • Temperature Range: -40~ +85°C Carton/Pallet • Transport Package:

· Specification: Different Sizes And Specifications . Trademark: Golden Electric Or Customize

· Origin: China . HS Code: 8537209000 5000/Month • Supply Ability: • Type: Solar Junction Box

. IP Rating: IP67 CCC, CE Certification: • Power For PV Module: 285-350W

#### **Product Description**

PV-CQ006 junction box has a sample structure, which could be installed expediently. Fit different diodes could change the working range.

#### Description:

PV-CQ006 junction box has a sample structure, which could be installed expediently. Fit different diodes could change the working range.

| Power for PV module | 50-100W  |  |
|---------------------|----------|--|
| Rated Voltage       | 1000V DC |  |
| Rated current       | 6A       |  |

| Contact resistance  | <=5mΩ      |  |  |
|---------------------|------------|--|--|
| Cable cross section | 1×4mm²     |  |  |
| Insulation material | рро        |  |  |
| Temperature range   | -40~ +85ºC |  |  |