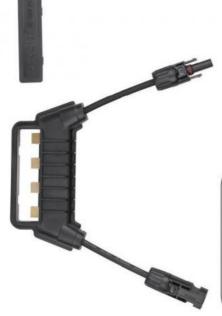

#### **Product Description**

PV-CQ006 junction box has a sample structure, which could be installed expediently. Fit different diodes could change the working range.

#### Description:

PV-CQ006 junction box has a sample structure, which could be installed expediently. Fit different diodes could change the working range.

| Power for PV module | 50-100W  |  |
|---------------------|----------|--|
| Rated Voltage       | 1000V DC |  |
| Rated current       | 6A       |  |