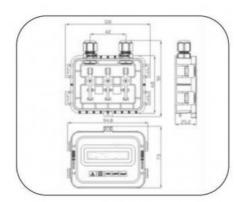

# PV-CQ103B

## 产品描述:

PV-CQ103B接线盒,为灌胶结构,适用于常规大功率组件,性价比高,操作简单。

#### Description:

PV-CQ103B junction box got the TUV certificate, The maximum current of the junction box could be changed according the different diodes.