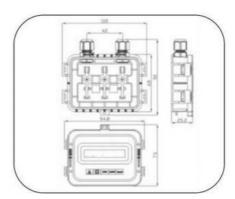

## **Product Specification**

Model NO.: GD-PV-CQ006

 Contact Resistance: ≦5mΩ . Cable Cross Section: 1\*4mm<sup>2</sup> PPO Insulation Material: • Temperature Range: -40~ +85°C Carton/Pallet • Transport Package:

· Specification: Different Sizes And Specifications . Trademark: Golden Electric Or Customize

· Origin: China . HS Code: 8537209000 5000/Month • Supply Ability: • Type: Solar Junction Box

. IP Rating: IP67 CCC, CE Certification: • Power For PV Module: 285-350W

| Contact resistance  | <=5mΩ      |  |  |
|---------------------|------------|--|--|
| Cable cross section | 1×4mm²     |  |  |
| Insulation material | рро        |  |  |
| Temperature range   | -40~ +85ºC |  |  |