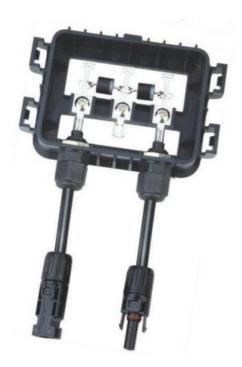

#### **Product Description**

PV-CQ006 junction box has a sample structure, which could be installed expediently. Fit different diodes could change the working range.

#### 2 Product Characteristic

- b) It adopts the glue-filling sealing method, which is simple, convenient and safe to install
- c) Good electrical performance.
- d) Low contact resistance, extremely low power loss
- e) The shell has excellent high and low temperature, anti-aging and anti-ultraviolet performance, suitable for long-term outdoor use