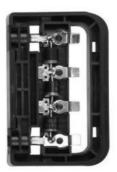

#### **Product Description**

PV-CQ108 junction box got the TUV certificate, The maximum current of the junction box could be changed according the different diodes.

### 2 Product Characteristic

- b) It adopts the glue-filling sealing method, which is simple, convenient and safe to install
- c) Good electrical performance.
- d) Low contact resistance, extremely low power loss
- e) The shell has excellent high and low temperature, anti-aging and anti-ultraviolet performance, suitable for long-term outdoor use

#### **Quality and Safety**

- \*25-year power output transferable warranty
- \*High quality standards with optical, mechanical and electrical component testing during and postproduction
- \*ISO 9001:2000 (Quality Management System) certified factories manufacturing world class products
- \*IEC61215, IEC61730, conformity to CE
- \*TUV certificate