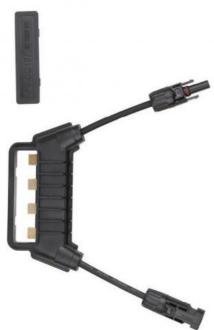

# **Cable Specifications**

| 引用标准<br>Standard     | 牌号<br>Type | 芯线直径<br>Diameter of<br>core | 芯线根数<br>No. of<br>core | 额定电压                                        | 电阻<br>resistance | 工作温度<br>Works<br>temperature |
|----------------------|------------|-----------------------------|------------------------|---------------------------------------------|------------------|------------------------------|
| TUV<br>2 PfG<br>1169 | 2.5        | 0.25mm                      | 49                     | 1000V AC<br>1800V DC ≤8.21Ω/KM<br>≤5.09Ω/KM | ≤8.21Ω/KM        | -40°C                        |
|                      | 4.0        | 0.30mm                      | 56                     |                                             | ~+85℃            |                              |
| UL<br>4703           | 14AWG      | 0.25mm                      | 43                     | 600V                                        | ≤8.62Ω/KM        | -40℃                         |
|                      | 12AWG      | 0.30mm                      | 48                     | (90℃)                                       | ≤5.53Ω/KM        | ~+90°C                       |

## 备注:

- 1. 线缆类别:镀锡绞合铜线
- 2. 绝缘层及护套层材质:低烟无卤交联聚烯烃
- 3. 使用寿命:≥25年(在额定工作温度条件下)

4. 结构:

Other Hot-Selling Models