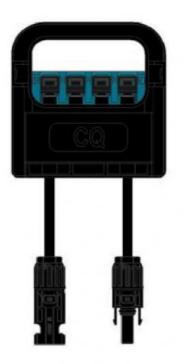

#### **Product Description**

PV-CQ108 junction box got the TUV certificate, The maximum current of the junction box could be changed according the different diodes.

### Description:

PV-CQ108 junction box got the TUV certificate, The maximum current of the junction box could be changed according the different diodes.