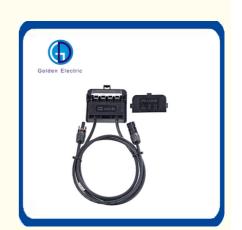

#### **Product Description**

PV-CQ108 junction box got the TUV certificate, The maximum current of the junction box could be changed according the different diodes.

### Description:

PV-CQ108 junction box got the TUV certificate, The maximum current of the junction box could be changed according the different diodes.