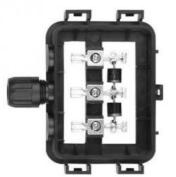

#### **Product Description**

PV-CQ108 junction box got the TUV certificate, The maximum current of the junction box could be changed according the different diodes.

### Description:

PV-CQ108 junction box got the TUV certificate, The maximum current of the junction box could be changed according the different diodes.