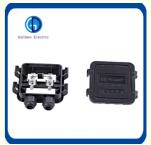

#### **Product Description**

PV-CQ108 junction box got the TUV certificate, The maximum current of the junction box could be changed according the different diodes.

### Description:

PV-CQ108 junction box got the TUV certificate, The maximum current of the junction box could be changed according the different diodes.