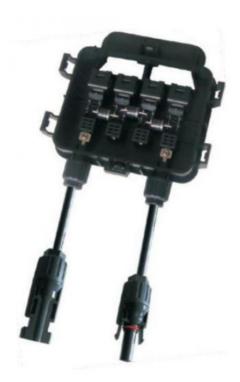

# **PV-CQ108**

## 产品描述:

PV-C0108接线盒,通过TUV认证,为灌胶结构,适用于常规大功率组件,性价比高,操作简单。

### Description:

PV-CQ108 junction box got the TUV certificate, The maximum current of the junction box could be changed according the different diodes.