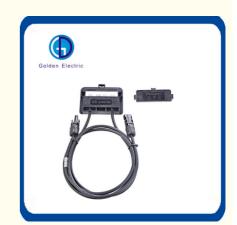

#### **Product Description**

PV-CQ108 junction box got the TUV certificate, The maximum current of the junction box could be changed according the different diodes.

### Description:

PV-CQ108 junction box got the TUV certificate, The maximum current of the junction box could be changed according the different diodes.