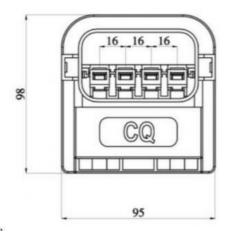

## **Product Specification**

Model NO.: GD-PV- CQ108

Contact Resistance: ≤5mΩ
 Cable Cross Section: 1\*4mm²
 Insulation Material: PPO
 Temperature Range: -40~ +85°C
 Transport Package: Carton/Pallet

Specification: Different Sizes And Specifications
 Trademark: Golden Electric Or Customize

#### **Product Parameters**

| Power for PV module | 285-350W   |  |
|---------------------|------------|--|
| Rated Voltage       | 1500V DC   |  |
| Rated current       | 15A        |  |
| Contact resistance  | <=5mΩ      |  |
| Cable cross section | 1×4mm²     |  |
| Insulation material | рро        |  |
| Temperature range   | -40~ +85ºC |  |