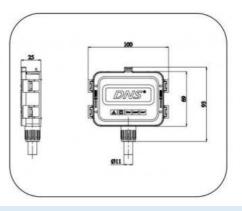

## More Images

#### **Product Description**

PV-CQ108 junction box got the TUV certificate, The maximum current of the junction box could be changed according the different diodes.