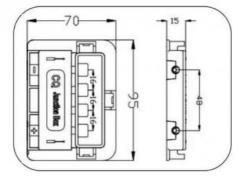

## **Product Specification**

Model NO.: GD-PV- CQ108

Contact Resistance: ≤5mΩ
 Cable Cross Section: 1\*4mm²
 Insulation Material: PPO
 Temperature Range: -40~ +85°C
 Transport Package: Carton/Pallet

Specification: Different Sizes And Specifications
 Trademark: Golden Electric Or Customize

#### **Product Parameters**

| Power for PV module | 285-350W   |  |
|---------------------|------------|--|
| Rated Voltage       | 1500V DC   |  |
| Rated current       | 15A        |  |
| Contact resistance  | <=5mΩ      |  |
| Cable cross section | 1×4mm²     |  |
| Insulation material | рро        |  |
| Temperature range   | -40~ +85ºC |  |