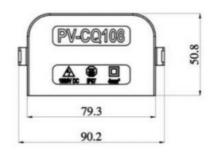

## **Product Specification**

Model NO.: GD-PV- CQ108

Contact Resistance: ≤5mΩ
 Cable Cross Section: 1\*4mm²
 Insulation Material: PPO
 Temperature Range: -40~ +85°C
 Transport Package: Carton/Pallet

Specification: Different Sizes And Specifications
 Trademark: Golden Electric Or Customize

#### **Product Parameters**

| Power for PV module | 285-350W   |  |
|---------------------|------------|--|
| Rated Voltage       | 1500V DC   |  |
| Rated current       | 15A        |  |
| Contact resistance  | <=5mΩ      |  |
| Cable cross section | 1×4mm²     |  |
| Insulation material | рро        |  |
| Temperature range   | -40~ +85ºC |  |