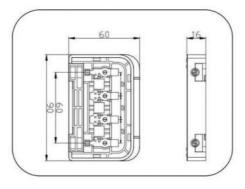

## **Product Specification**

Model NO.: GD-PV- CQ108

Contact Resistance: ≤5mΩ
 Cable Cross Section: 1\*4mm²
 Insulation Material: PPO
 Temperature Range: -40~ +85°C
 Transport Package: Carton/Pallet

Specification: Different Sizes And Specifications
 Trademark: Golden Electric Or Customize

#### **Product Parameters**

| Power for PV module | 285-350W   |  |
|---------------------|------------|--|
| Rated Voltage       | 1500V DC   |  |
| Rated current       | 15A        |  |
| Contact resistance  | <=5mΩ      |  |
| Cable cross section | 1×4mm²     |  |
| Insulation material | рро        |  |
| Temperature range   | -40~ +85ºC |  |