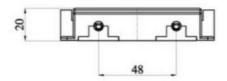

## **Product Specification**

Model NO.: GD-PV- CQ108

Contact Resistance: ≤5mΩ
 Cable Cross Section: 1\*4mm²
 Insulation Material: PPO
 Temperature Range: -40~ +85°C
 Transport Package: Carton/Pallet

Specification: Different Sizes And Specifications
 Trademark: Golden Electric Or Customize

#### **Product Parameters**

| Power for PV module | 285-350W   |  |
|---------------------|------------|--|
| Rated Voltage       | 1500V DC   |  |
| Rated current       | 15A        |  |
| Contact resistance  | <=5mΩ      |  |
| Cable cross section | 1×4mm²     |  |
| Insulation material | рро        |  |
| Temperature range   | -40~ +85ºC |  |