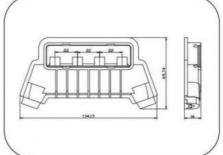

## **Product Specification**

Model NO.: GD-PV- CQ108

Contact Resistance: ≤5mΩ
 Cable Cross Section: 1\*4mm²
 Insulation Material: PPO
 Temperature Range: -40~ +85°C
 Transport Package: Carton/Pallet

Specification: Different Sizes And Specifications
 Trademark: Golden Electric Or Customize

#### **Product Parameters**

| Power for PV module | 285-350W   |  |
|---------------------|------------|--|
| Rated Voltage       | 1500V DC   |  |
| Rated current       | 15A        |  |
| Contact resistance  | <=5mΩ      |  |
| Cable cross section | 1×4mm²     |  |
| Insulation material | рро        |  |
| Temperature range   | -40~ +85ºC |  |