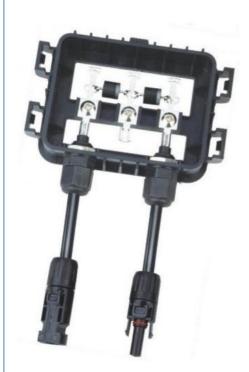

#### **Product Description**

PV-CQ108 junction box got the TUV certificate, The maximum current of the junction box could be changed according the different diodes.

### Description:

PV-CQ108 junction box got the TUV certificate, The maximum current of the junction box could be changed according the different diodes.