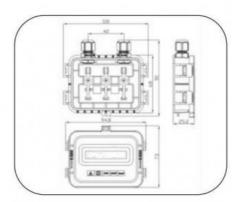

## **Product Specification**

Model NO.: GD-PV- CQ108

Contact Resistance: ≤5mΩ
 Cable Cross Section: 1\*4mm²
 Insulation Material: PPO
 Temperature Range: -40~ +85°C
 Transport Package: Carton/Pallet

Specification: Different Sizes And Specifications
 Trademark: Golden Electric Or Customize

#### **Product Parameters**

| Power for PV module | 285-350W   |  |
|---------------------|------------|--|
| Rated Voltage       | 1500V DC   |  |
| Rated current       | 15A        |  |
| Contact resistance  | <=5mΩ      |  |
| Cable cross section | 1×4mm²     |  |
| Insulation material | рро        |  |
| Temperature range   | -40~ +85ºC |  |