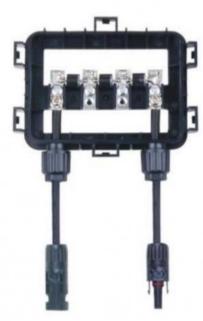

#### **Product Description**

PV-CQ108 junction box got the TUV certificate, The maximum current of the junction box could be changed according the different diodes.

### 2 Product Characteristic

- b) It adopts the glue-filling sealing method, which is simple, convenient and safe to install
- c) Good electrical performance.
- d) Low contact resistance, extremely low power loss
- e) The shell has excellent high and low temperature, anti-aging and anti-ultraviolet performance, suitable for long-term outdoor use