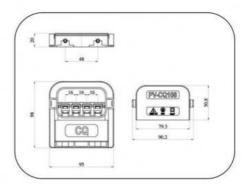

## **Product Specification**

Model NO.: GD-PV- CQ108

Contact Resistance: ≤5mΩ
 Cable Cross Section: 1\*4mm²
 Insulation Material: PPO
 Temperature Range: -40~ +85°C
 Transport Package: Carton/Pallet

Specification: Different Sizes And Specifications
 Trademark: Golden Electric Or Customize

#### **Product Parameters**

| Power for PV module | 285-350W   |  |
|---------------------|------------|--|
| Rated Voltage       | 1500V DC   |  |
| Rated current       | 15A        |  |
| Contact resistance  | <=5mΩ      |  |
| Cable cross section | 1×4mm²     |  |
| Insulation material | рро        |  |
| Temperature range   | -40~ +85ºC |  |