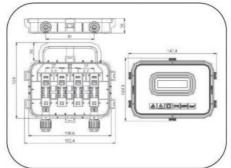

# **PV-CQ108**

## 产品描述:

PV-C0108接线盒,通过TUV认证,为灌胶结构,适用于常规大功率组件,性价比高,操作简单。

### Description:

PV-CQ108 junction box got the TUV certificate, The maximum current of the junction box could be changed according the different diodes.