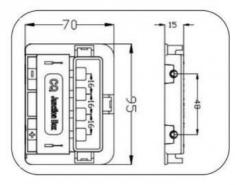

## **Product Specification**

• Model NO .:

GD-PV- CQ101 ≦5mΩ

> -40~ +85ºC Carton/Pallet

1\*4mm<sup>2</sup>

PPO

China

IP67 CCC, CE

285-350W

8537209000 5000/Month

Solar Junction Box

- Cable Cross Section:
- Insulation Material:

Contact Resistance:

- Temperature Range:
- Transport Package:
- Specification:
- Trademark:
- Origin:
- HS Code:
- Supply Ability:
- Type:
- IP Rating:
- Certification:
- Power For PV Module:

\*IEC61215, IEC61730, conformity to CE

\*TUV certificate

**Product Parameters** 

| Power for PV module | 285-350W   |
|---------------------|------------|
| Rated Voltage       | 1000V DC   |
| Rated current       | 15A        |
| Contact resistance  | <=5mΩ      |
| Cable cross section | 1×4mm²     |
| Insulation material | рро        |
| Temperature range   | -40~ +85ºC |