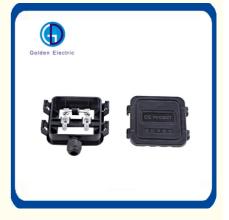

#### 产品描述:

PV-C0101接线盒,通过TUV认证,适用于常 规大功率组件,更换不同的二极管,可以改变 其适用范围。

#### Description:

PV-CQ101 junction box got the TUV certificate, The maximum current of the junction box could be changed according the different diodes.