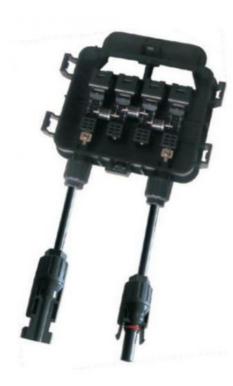

# PV-Cq101 Waterproof Solar Panel Junction Box Customizable For Solar **System**

#### Product Description

PV-CQ101 junction box got the TUV certificate, The maximum current of the junction box could be changed according the different diodes.