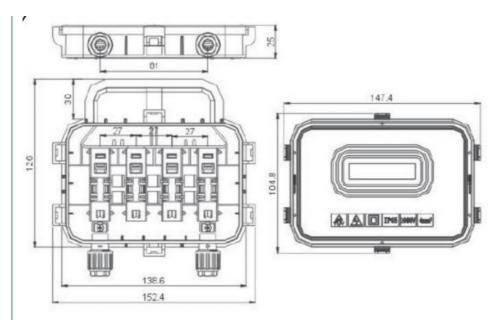

## **Product Specification**

• Model NO .:

GD-PV- CQ101 ≦5mΩ

> -40~ +85ºC Carton/Pallet

1\*4mm<sup>2</sup>

PPO

China

IP67 CCC, CE

285-350W

8537209000 5000/Month

Solar Junction Box

- Cable Cross Section:
- Insulation Material:

Contact Resistance:

- Temperature Range:
- Transport Package:
- Specification:
- Trademark:
- Origin:
- HS Code:
- Supply Ability:
- Type:
- IP Rating:
- Certification:
- Power For PV Module:

\*IEC61215, IEC61730, conformity to CE

\*TUV certificate

**Product Parameters** 

| Power for PV module | 285-350W   |
|---------------------|------------|
| Rated Voltage       | 1000V DC   |
| Rated current       | 15A        |
| Contact resistance  | <=5mΩ      |
| Cable cross section | 1×4mm²     |
| Insulation material | рро        |
| Temperature range   | -40~ +85ºC |