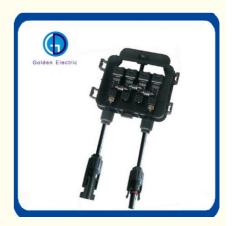

#### Product Description

PV-CQ101 junction box got the TUV certificate, The maximum current of the junction box could be changed according the different diodes.

\*IEC61215, IEC61730, conformity to CE

\*TUV certificate

**Product Parameters** 

| Power for PV module | 285-350W   |
|---------------------|------------|
| Rated Voltage       | 1000V DC   |
| Rated current       | 15A        |
| Contact resistance  | <=5mΩ      |
| Cable cross section | 1×4mm²     |
| Insulation material | рро        |
| Temperature range   | -40~ +85ºC |