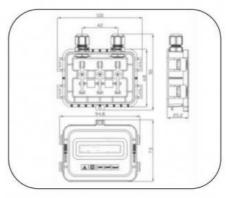

## **Product Specification**

• Model NO .:

GD-PV- CQ101 ≦5mΩ

> -40~ +85ºC Carton/Pallet

1\*4mm<sup>2</sup>

PPO

China

IP67 CCC, CE

285-350W

8537209000 5000/Month

Solar Junction Box

- Cable Cross Section:
- Insulation Material:

Contact Resistance:

- Temperature Range:
- Transport Package:
- Specification:
- Trademark:
- Origin:
- HS Code:
- Supply Ability:
- Type:
- IP Rating:
- Certification:
- Power For PV Module:

\*IEC61215, IEC61730, conformity to CE

\*TUV certificate

**Product Parameters** 

| Power for PV module | 285-350W   |
|---------------------|------------|
| Rated Voltage       | 1000V DC   |
| Rated current       | 15A        |
| Contact resistance  | <=5mΩ      |
| Cable cross section | 1×4mm²     |
| Insulation material | рро        |
| Temperature range   | -40~ +85ºC |