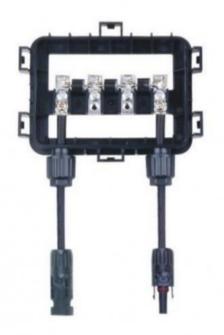

#### Product Description

PV-CQ101 junction box got the TUV certificate, The maximum current of the junction box could be changed according the different diodes.