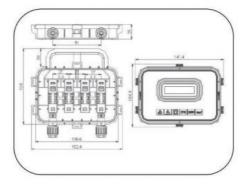

## **Product Specification**

• Model NO .:

GD-PV- CQ101 ≦5mΩ

> -40~ +85ºC Carton/Pallet

1\*4mm<sup>2</sup>

PPO

China

IP67 CCC, CE

285-350W

8537209000 5000/Month

Solar Junction Box

- Cable Cross Section:
- Insulation Material:

Contact Resistance:

- Temperature Range:
- Transport Package:
- Specification:
- Trademark:
- Origin:
- HS Code:
- Supply Ability:
- Type:
- IP Rating:
- Certification:
- Power For PV Module:

\*IEC61215, IEC61730, conformity to CE

\*TUV certificate

**Product Parameters** 

| Power for PV module | 285-350W   |
|---------------------|------------|
| Rated Voltage       | 1000V DC   |
| Rated current       | 15A        |
| Contact resistance  | <=5mΩ      |
| Cable cross section | 1×4mm²     |
| Insulation material | рро        |
| Temperature range   | -40~ +85ºC |