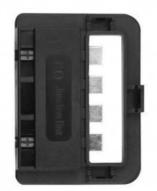

#### Product Description

PV-CQ101 junction box got the TUV certificate, The maximum current of the junction box could be changed according the different diodes.

#### 产品描述:

PV-C0101接线盒,通过TUV认证,适用于常 规大功率组件,更换不同的二极管,可以改变 其适用范围。

#### Description:

PV-CQ101 junction box got the TUV certificate, The maximum current of the junction box could be changed according the different diodes.