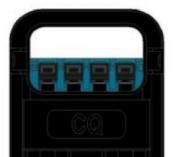

#### Product Description

PV-CQ101 junction box got the TUV certificate, The maximum current of the junction box could be changed according the different diodes.

#### 产品描述:

PV-C0101接线盒,通过TUV认证,适用于常 规大功率组件,更换不同的二极管,可以改变 其适用范围。

#### Description:

PV-CQ101 junction box got the TUV certificate, The maximum current of the junction box could be changed according the different diodes.