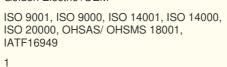

#### Product Description

PV-CQ101 junction box got the TUV certificate, The maximum current of the junction box could be changed according the different diodes.

\*IEC61215, IEC61730, conformity to CE

\*TUV certificate

**Product Parameters** 

| Power for PV module | 285-350W   |
|---------------------|------------|
| Rated Voltage       | 1000V DC   |
| Rated current       | 15A        |
| Contact resistance  | <=5mΩ      |
| Cable cross section | 1×4mm²     |
| Insulation material | рро        |
| Temperature range   | -40~ +85ºC |