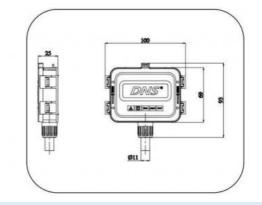

## **Product Specification**

• Model NO .:

GD-PV- CQ101 ≦5mΩ

> -40~ +85ºC Carton/Pallet

1\*4mm<sup>2</sup>

PPO

China

IP67 CCC, CE

285-350W

8537209000 5000/Month

Solar Junction Box

- Cable Cross Section:
- Insulation Material:

Contact Resistance:

- Temperature Range:
- Transport Package:
- Specification:
- Trademark:
- Origin:
- HS Code:
- Supply Ability:
- Type:
- IP Rating:
- Certification:
- Power For PV Module:

\*IEC61215, IEC61730, conformity to CE

\*TUV certificate

**Product Parameters** 

| Power for PV module | 285-350W   |
|---------------------|------------|
| Rated Voltage       | 1000V DC   |
| Rated current       | 15A        |
| Contact resistance  | <=5mΩ      |
| Cable cross section | 1×4mm²     |
| Insulation material | рро        |
| Temperature range   | -40~ +85ºC |