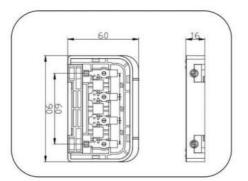

## **Product Specification**

• Model NO .:

GD-PV- CQ101 ≦5mΩ

> -40~ +85ºC Carton/Pallet

1\*4mm<sup>2</sup>

PPO

China

IP67 CCC, CE

285-350W

8537209000 5000/Month

Solar Junction Box

- Cable Cross Section:
- Insulation Material:

Contact Resistance:

- Temperature Range:
- Transport Package:
- Specification:
- Trademark:
- Origin:
- HS Code:
- Supply Ability:
- Type:
- IP Rating:
- Certification:
- Power For PV Module:

\*IEC61215, IEC61730, conformity to CE

\*TUV certificate

**Product Parameters** 

| Power for PV module | 285-350W   |
|---------------------|------------|
| Rated Voltage       | 1000V DC   |
| Rated current       | 15A        |
| Contact resistance  | <=5mΩ      |
| Cable cross section | 1×4mm²     |
| Insulation material | рро        |
| Temperature range   | -40~ +85ºC |