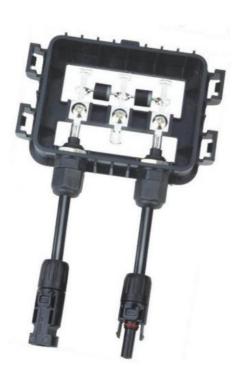

#### Product Description

PV-CQ101 junction box got the TUV certificate, The maximum current of the junction box could be changed according the different diodes.

#### Description:

PV-CQ101 junction box got the TUV certificate, The maximum current of the junction box could be changed according the different diodes.