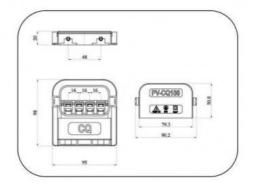

## **Product Specification**

• Model NO .:

GD-PV- CQ101 ≦5mΩ

> -40~ +85ºC Carton/Pallet

1\*4mm<sup>2</sup>

PPO

China

IP67 CCC, CE

285-350W

8537209000 5000/Month

Solar Junction Box

- Cable Cross Section:
- Insulation Material:

Contact Resistance:

- Temperature Range:
- Transport Package:
- Specification:
- Trademark:
- Origin:
- HS Code:
- Supply Ability:
- Type:
- IP Rating:
- Certification:
- Power For PV Module:

\*IEC61215, IEC61730, conformity to CE

\*TUV certificate

**Product Parameters** 

| Power for PV module | 285-350W   |
|---------------------|------------|
| Rated Voltage       | 1000V DC   |
| Rated current       | 15A        |
| Contact resistance  | <=5mΩ      |
| Cable cross section | 1×4mm²     |
| Insulation material | рро        |
| Temperature range   | -40~ +85ºC |