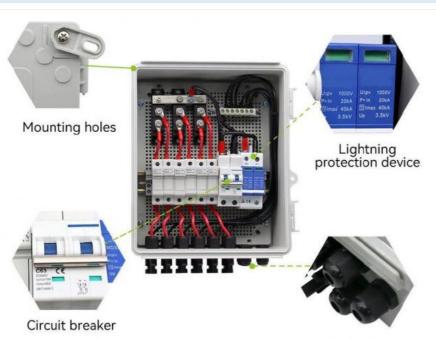

**Detailed Photos** 

Ground wire

| System maximum dc voltage             | 550/1000 |
|---------------------------------------|----------|
| Maximum input strings                 | 6        |
| Maximum input current for each string | 15A      |
| Maximum output switch current         | 20A/32A  |
| Number of inverter MPPT               | 1        |
| Number of output strings              | 1        |

| Nominal discharge current                  | 20KA                   |
|--------------------------------------------|------------------------|
| Maximum discharge current                  | 40KA                   |
| Voltage protection level                   | 2.8KV/3.8KV            |
| Maximum continuous operating voltage Uc    | 630V/1050V             |
| SMC4 Connectors/dc fuse/dc surge protector | Standard               |
| Monitoring module/Preventing diode         | Optional               |
| Box material                               | PC/ABS                 |
| Installation method                        | Wall mounting type     |
| Operating Temperature                      | -25ºC+55ºC             |
| Permissible relative humidity              | 0-95%, no condensation |

# Advantage of PV combiner box

\*High reliability With DC FUSE With DC Surge Protection Device With DC circuit breaker or DC load isolation switch.

\*Strong adaptability IP65 desigh,waterproof,anti dust and anti ularaviolet. Strict test for high and low temperature,used widely/ The simple installation, the simplified system wiring, the convenient wiring. The box body is made of cold rolled steel and other metal materials.