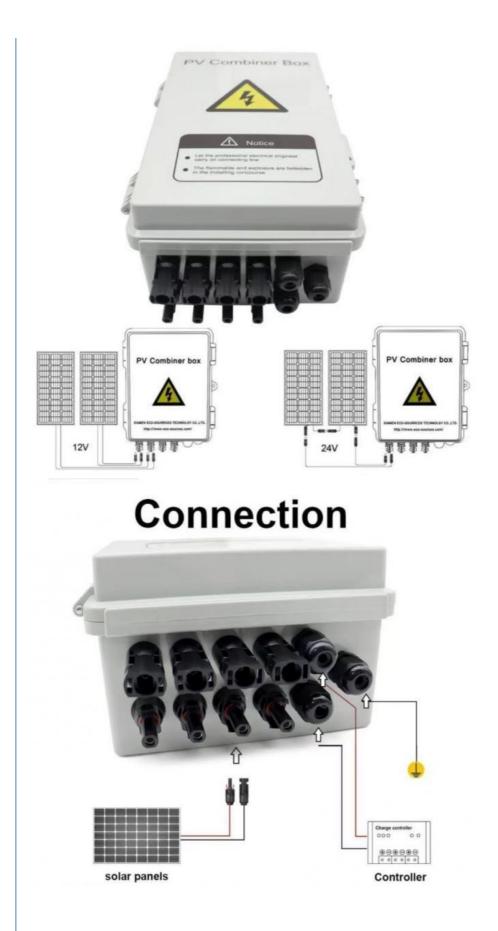

#### Product Description

GD-PV6/1 combiner box is suitable for inverter (MAX input voltage DC550V/DC1000V,6PV input channel, 1 output channel, single MPPT inverter). Box body is made of PVC engineering materials, with test for fire retardant, Temperture rise, anti impact, anti ultraviolet, and other testing. IP65 protection grade.

**Detailed Photos** 

Ground wire

| System maximum dc voltage             | 550/1000 |
|---------------------------------------|----------|
| Maximum input strings                 | 6        |
| Maximum input current for each string | 15A      |
| Maximum output switch current         | 20A/32A  |
| Number of inverter MPPT               | 1        |
| Number of output strings              | 1        |