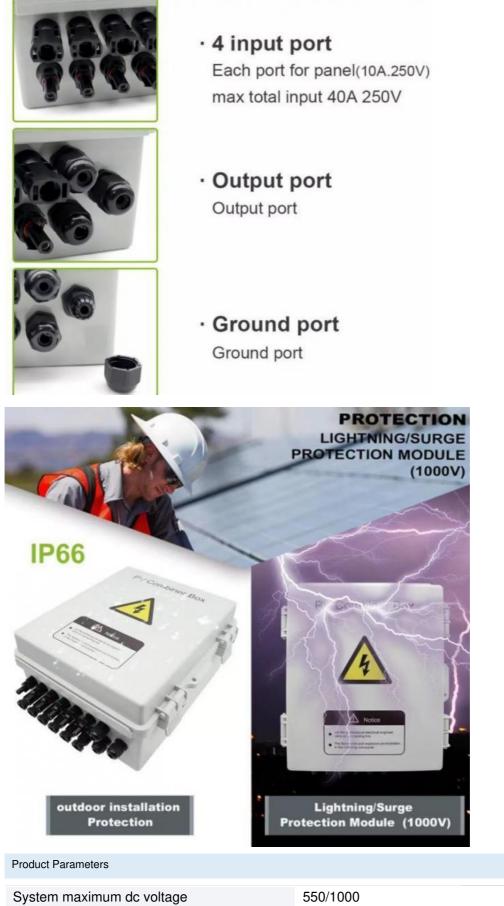

**Detailed Photos** 

Ground wire

| System maximum dc voltage             | 550/1000 |
|---------------------------------------|----------|
| Maximum input strings                 | 6        |
| Maximum input current for each string | 15A      |
| Maximum output switch current         | 20A/32A  |
| Number of inverter MPPT               | 1        |
| Number of output strings              | 1        |

| Nominal discharge current                  | 20KA                   |
|--------------------------------------------|------------------------|
| Maximum discharge current                  | 40KA                   |
| Voltage protection level                   | 2.8KV/3.8KV            |
| Maximum continuous operating voltage Uc    | 630V/1050V             |
| SMC4 Connectors/dc fuse/dc surge protector | Standard               |
| Monitoring module/Preventing diode         | Optional               |
| Box material                               | PC/ABS                 |
| Installation method                        | Wall mounting type     |
| Operating Temperature                      | -25ºC+55ºC             |
| Permissible relative humidity              | 0-95%, no condensation |