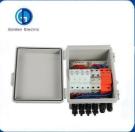

#### Product Description

GD-PV6/1 combiner box is suitable for inverter (MAX input voltage DC550V/DC1000V,6PV input channel, 1 output channel, single MPPT inverter). Box body is made of PVC engineering materials, with test for fire retardant, Temperture rise, anti impact, anti ultraviolet, and other testing. IP65 protection grade.

**Detailed Photos** 

Ground wire

| System maximum dc voltage             | 550/1000 |
|---------------------------------------|----------|
| Maximum input strings                 | 6        |
| Maximum input current for each string | 15A      |
| Maximum output switch current         | 20A/32A  |
| Number of inverter MPPT               | 1        |
| Number of output strings              | 1        |