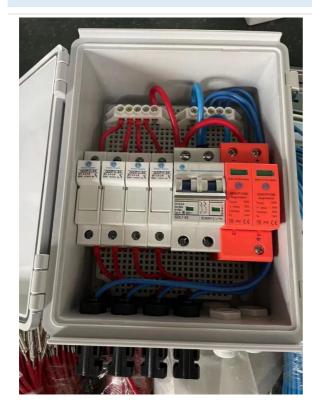

# Advantage of PV combiner box

\*High reliability With DC FUSE With DC Surge Protection Device With DC circuit breaker or DC load isolation switch.

\*Strong adaptability IP65 desigh,waterproof,anti dust and anti ularaviolet. Strict test for high and low temperature,used widely/ The simple installation, the simplified system wiring, the convenient wiring. The box body is made of cold rolled steel and other metal materials.