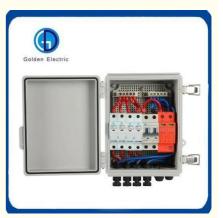

**Detailed Photos** 

Ground wire

| System maximum dc voltage             | 550/1000 |
|---------------------------------------|----------|
| Maximum input strings                 | 6        |
| Maximum input current for each string | 15A      |
| Maximum output switch current         | 20A/32A  |
| Number of inverter MPPT               | 1        |
| Number of output strings              | 1        |

| Nominal discharge current                  | 20KA                   |
|--------------------------------------------|------------------------|
| Maximum discharge current                  | 40KA                   |
| Voltage protection level                   | 2.8KV/3.8KV            |
| Maximum continuous operating voltage Uc    | 630V/1050V             |
| SMC4 Connectors/dc fuse/dc surge protector | Standard               |
| Monitoring module/Preventing diode         | Optional               |
| Box material                               | PC/ABS                 |
| Installation method                        | Wall mounting type     |
| Operating Temperature                      | -25ºC+55ºC             |
| Permissible relative humidity              | 0-95%, no condensation |

# Advantage of PV combiner box

\*High reliability With DC FUSE With DC Surge Protection Device With DC circuit breaker or DC load isolation switch.

\*Strong adaptability IP65 desigh,waterproof,anti dust and anti ularaviolet. Strict test for high and low temperature,used widely/ The simple installation, the simplified system wiring, the convenient wiring. The box body is made of cold rolled steel and other metal materials.