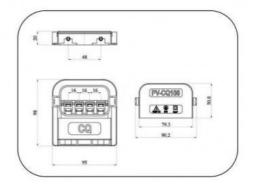

## **Product Specification**

Model NO.:

GD-PV-CQ006 ≦5mΩ

1\*4mm<sup>2</sup>

-40~ +85°C Carton/Pallet

PPO

China

IP67 CCC, CE

285-350W

8537209000 5000/Month

Solar Junction Box

Cable Cross Section:

Contact Resistance:

- Insulation Material:
- Temperature Range:
- Transport Package:
- Specification:
- Trademark:
- Origin:
- HS Code:
- Supply Ability:
- Type:
- IP Rating:
- Certification:
- Power For PV Module:

\*IEC61215, IEC61730, conformity to CE

\*TUV certificate

**Product Parameters** 

| Power for PV module | 50-100W  |
|---------------------|----------|
| Rated Voltage       | 1000V DC |
| Rated current       | 6A       |
| Contact resistance  | <=5mΩ    |
| Cable cross section | 1×4mm²   |