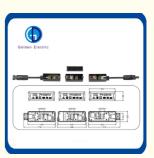

285-350W

8537209000 5000/Month

Solar Junction Box

Cable Cross Section:

Contact Resistance:

- Insulation Material:
- Temperature Range:
- Transport Package:
- Specification:
- Trademark:
- Origin:
- HS Code:
- Supply Ability:
- Type:
- IP Rating:
- Certification:
- Power For PV Module:

\*IEC61215, IEC61730, conformity to CE

\*TUV certificate

**Product Parameters** 

| Power for PV module | 50-100W  |
|---------------------|----------|
| Rated Voltage       | 1000V DC |
| Rated current       | 6A       |
| Contact resistance  | <=5mΩ    |
| Cable cross section | 1×4mm²   |