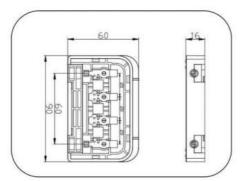

# **PV-CQ108**

## 产品描述:

PV-C0108接线盒,通过TUV认证,为灌胶结构,适用于常规大功率组件,性价比高,操作简单。

## **Description:**

PV-CQ108 junction box got the TUV certificate, The maximum current of the junction box could be changed according the different diodes.