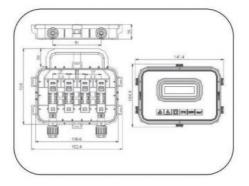

# **PV-CQ101**

## 产品描述:

PV-C0101接线盒,通过TUV认证,适用于常 规大功率组件,更换不同的二极管,可以改变 其适用范围。

#### Description:

PV-CQ101 junction box got the TUV certificate, The maximum current of the junction box could be changed according the different diodes.