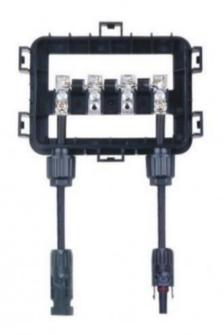

### **Product Description**

PV-CQ006 junction box has a sample structure, which could be installed expediently. Fit different diodes could change the working range.