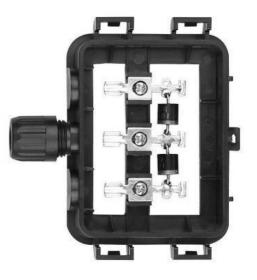

# **PV-CQ006**单孔

### 产品描述:

PV-C0006单孔接线盒,结构简单,安装方 便。更换内部二极管型号,可改变其适用范围。

#### **Description:**

PV-CQ006 junction box has a sample structure, which could be installed expediently. Fit different diodes could change the working range.

**Company Profile** 

- Golden Electric Co.,Ltd ,was foundad in 2007, we are professional for make AC and DC electric items such as cable gland,MC4 Connector, isolator switch , fuse , breaker , distribution box , PV combiner box ,surge protector, Indicator lamp,Solar Charge Controller,Industrial plug and socket,Wind Turbine, Solar product and so on.