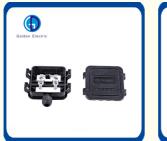

# Customized Solar Junction Box PV-Cq006 Single Hole With 13A Rated Current

# **PV-CQ006**单孔

### 产品描述:

PV-C0006单孔接线盒,结构简单,安装方 便。更换内部二极管型号,可改变其适用范围。

#### **Description:**

PV-CQ006 junction box has a sample structure, which could be installed expediently. Fit different diodes could change the working range.

**Company Profile** 

- Golden Electric Co.,Ltd ,was foundad in 2007, we are professional for make AC and DC electric items such as cable gland,MC4 Connector, isolator switch , fuse , breaker , distribution box , PV combiner box ,surge protector, Indicator lamp,Solar Charge Controller,Industrial plug and socket,Wind Turbine, Solar product and so on.