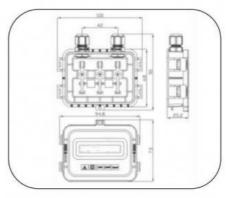

# **PV-CQ101**

## 产品描述:

PV-C0101接线盒,通过TUV认证,适用于常 规大功率组件,更换不同的二极管,可以改变 其适用范围。

#### Description:

PV-CQ101 junction box got the TUV certificate, The maximum current of the junction box could be changed according the different diodes.