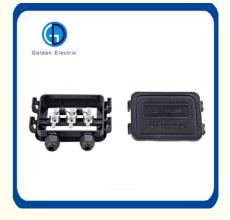

# Customized Solar Junction Box PV-Cq006 Single Hole With 13A Rated Current

# **PV-CQ006**单孔

### 产品描述:

PV-C0006单孔接线盒,结构简单,安装方 便。更换内部二极管型号,可改变其适用范围。

#### **Description:**

PV-CQ006 junction box has a sample structure, which could be installed expediently. Fit different diodes could change the working range.

**Company Profile** 

- Golden Electric Co.,Ltd ,was foundad in 2007, we are professional for make AC and DC electric items such as cable gland,MC4 Connector, isolator switch , fuse , breaker , distribution box , PV combiner box ,surge protector, Indicator lamp,Solar Charge Controller,Industrial plug and socket,Wind Turbine, Solar product and so on.