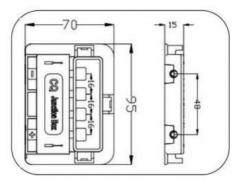

## **Product Specification**

Model NO.:

GD-PV-CQ006 ≦5mΩ

1\*4mm<sup>2</sup>

-40~ +85°C Carton/Pallet

PPO

China

IP67 CCC, CE

285-350W

8537209000 5000/Month

Solar Junction Box

Cable Cross Section:

Contact Resistance:

- Insulation Material:
- Temperature Range:
- Transport Package:
- Specification:
- Trademark:
- Origin:
- HS Code:
- Supply Ability:
- Type:
- IP Rating:
- Certification:
- Power For PV Module: