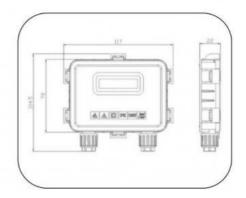

# **PV-CQ006**单孔

### 产品描述:

PV-C0006单孔接线盒,结构简单,安装方 便。更换内部二极管型号,可改变其适用范围。

#### **Description:**

PV-CQ006 junction box has a sample structure, which could be installed expediently. Fit different diodes could change the working range.

**Company Profile** 

- Golden Electric Co.,Ltd ,was foundad in 2007, we are professional for make AC and DC electric items such as cable gland,MC4 Connector, isolator switch , fuse , breaker , distribution box , PV combiner box ,surge protector, Indicator lamp,Solar Charge Controller,Industrial plug and socket,Wind Turbine, Solar product and so on.