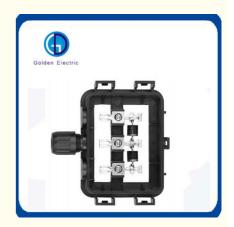

# Customized Solar Junction Box PV-Cq006 Single Hole With 13A Rated Current

# **PV-CQ006**单孔

### 产品描述:

PV-C0006单孔接线盒,结构简单,安装方 便。更换内部二极管型号,可改变其适用范围。

#### **Description:**

PV-CQ006 junction box has a sample structure, which could be installed expediently. Fit different diodes could change the working range.

**Company Profile** 

- Golden Electric Co.,Ltd ,was foundad in 2007, we are professional for make AC and DC electric items such as cable gland,MC4 Connector, isolator switch , fuse , breaker , distribution box , PV combiner box ,surge protector, Indicator lamp,Solar Charge Controller,Industrial plug and socket,Wind Turbine, Solar product and so on.