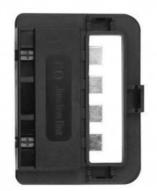

# **PV-CQ006**

### 产品描述:

PV-CQ006接线盒,结构简单,安装方便。 更换内部二极管型号,可改变其适用范围。

#### Description:

PV-CQ006 junction box has a sample structure, which could be installed expediently. Fit different diodes could change the working range.