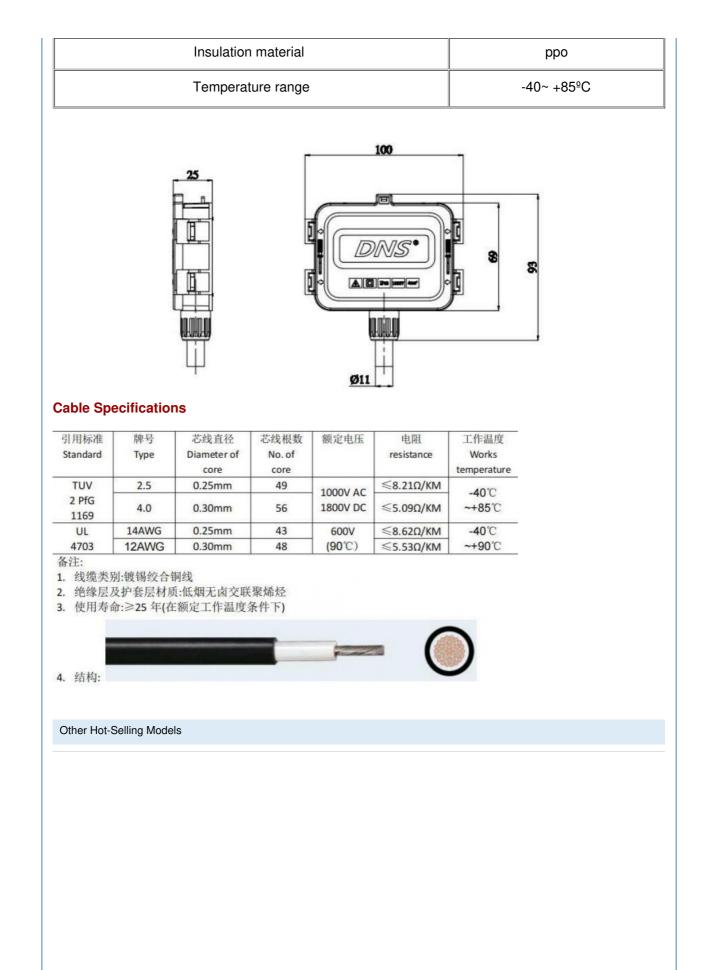

## **Product Specification**

Model NO.:

GD-PV-CQ006 ≦5mΩ

1\*4mm<sup>2</sup>

-40~ +85°C Carton/Pallet

PPO

China

IP67 CCC, CE

285-350W

8537209000 5000/Month

Solar Junction Box

Cable Cross Section:

Contact Resistance:

- Insulation Material:
- Temperature Range:
- Transport Package:
- Specification:
- Trademark:
- Origin:
- HS Code:
- Supply Ability:
- Type:
- IP Rating:
- Certification:
- Power For PV Module:

\*IEC61215, IEC61730, conformity to CE

\*TUV certificate

**Product Parameters** 

| Power for PV module | 50-100W  |
|---------------------|----------|
| Rated Voltage       | 1000V DC |
| Rated current       | 6A       |
| Contact resistance  | <=5mΩ    |
| Cable cross section | 1×4mm²   |