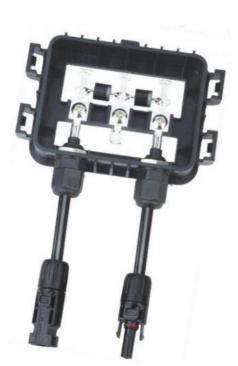

# **PV-CQ006**

### 产品描述:

PV-CQ006接线盒,结构简单,安装方便。 更换内部二极管型号,可改变其适用范围。

#### Description:

PV-CQ006 junction box has a sample structure, which could be installed expediently. Fit different diodes could change the working range.