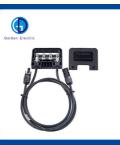

### **Product Description**

PV-CQ006 junction box has a sample structure, which could be installed expediently. Fit different diodes could change the working range.

#### Description:

PV-CQ006 junction box has a sample structure, which could be installed expediently. Fit different diodes could change the working range.