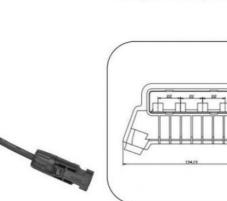

# **PV-CQ006**

### 产品描述:

PV-CQ006接线盒,结构简单,安装方便。 更换内部二极管型号,可改变其适用范围。

#### Description:

PV-CQ006 junction box has a sample structure, which could be installed expediently. Fit different diodes could change the working range.

# **PV-CQ006**单孔

### 产品描述:

PV-C0006单孔接线盒,结构简单,安装方 便。更换内部二极管型号,可改变其适用范围。

#### **Description:**

PV-CQ006 junction box has a sample structure, which could be installed expediently. Fit different diodes could change the working range.

**Company Profile** 

- Golden Electric Co.,Ltd ,was foundad in 2007, we are professional for make AC and DC electric items such as cable gland,MC4 Connector, isolator switch , fuse , breaker , distribution box , PV combiner box ,surge protector, Indicator lamp,Solar Charge Controller,Industrial plug and socket,Wind Turbine, Solar product and so on.