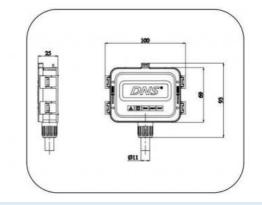

# **PV-CQ108**

## 产品描述:

PV-C0108接线盒,通过TUV认证,为灌胶结构,适用于常规大功率组件,性价比高,操作简单。

## **Description:**

PV-CQ108 junction box got the TUV certificate, The maximum current of the junction box could be changed according the different diodes.