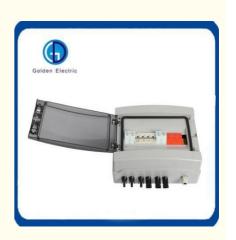

# More Images

GD-PV4/1 combiner box is suitable for inverter (MAX input voltage DC550V/DC1000V,2PV input channel, 1 output channel, single MPPT inverter). Box body is made of PVC engineering materials,with test for fire retardant, Temperture rise,anti impact, anti ultraviolet, and other testing. IP65 protection grade.

| Name                                    | GD-PV4/1            |       |
|-----------------------------------------|---------------------|-------|
|                                         | Electric parameter  |       |
| System maximum dc voltage               | 550                 | 1000  |
| Maximum input current for each string   | 15A                 |       |
| Maximum input strings                   | 1                   |       |
| Maximum output switch current           | 20A/32A             |       |
| Number of inverter MPPT                 | 1                   |       |
| Number of Output strings                | 1                   |       |
| L                                       | ightning protection |       |
| Category of test                        | II grade protection |       |
| Nominal discharge current               | 20kA                |       |
| Maximum discharge current               | 40kA                |       |
| Voltage protection level                | 2.8kV               | 3.8kV |
| Maximum continuous operating voltage Uc | 630V                | 1050V |
| Poles                                   | 2P                  | 3P    |
|                                         |                     |       |

| Structure characteristic      | Plug-push module                                               |
|-------------------------------|----------------------------------------------------------------|
|                               | System                                                         |
| Protection grade              | IP65                                                           |
| Output switch                 | DC isolation switch(standard)/<br>DC circuit breaker(optional) |
| Waterproof Connectors         | Standard                                                       |
| PV dc fuse                    | Standard                                                       |
| PV surge protrctor            | Standard                                                       |
| Monitoring module             | optional                                                       |
| Preventing diode              | optional                                                       |
| Box material                  | PVC                                                            |
| Installation method           | Wall mounting type                                             |
| Operating Temperature         | -25ºC~+55ºC                                                    |
| Elevation of temperature      | 2km                                                            |
| Permissible relative humidity | 0-95%,no condensation                                          |