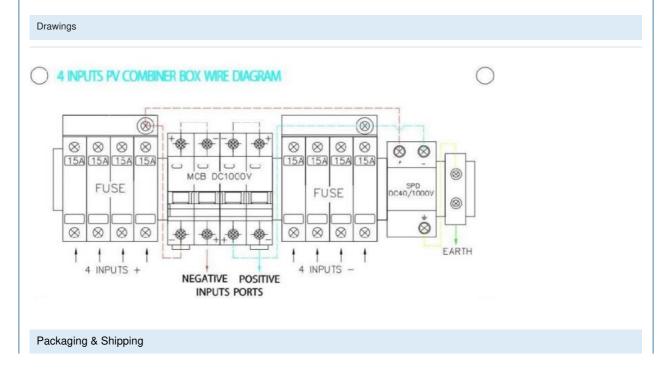

# More Images

GD-PV4/1 combiner box is suitable for inverter (MAX input voltage DC550V/DC1000V,2PV input channel, 1 output channel, single MPPT inverter). Box body is made of PVC engineering materials,with test for fire retardant, Temperture rise,anti impact, anti ultraviolet, and other testing. IP65 protection grade.

| Name                                    | GD-PV4/1            |       |
|-----------------------------------------|---------------------|-------|
|                                         | Electric parameter  |       |
| System maximum dc voltage               | 550                 | 1000  |
| Maximum input current for each string   | 15A                 |       |
| Maximum input strings                   | 1                   |       |
| Maximum output switch current           | 20A/32A             |       |
| Number of inverter MPPT                 | 1                   |       |
| Number of Output strings                | 1                   |       |
| L                                       | ightning protection |       |
| Category of test                        | II grade protection |       |
| Nominal discharge current               | 20kA                |       |
| Maximum discharge current               | 40kA                |       |
| Voltage protection level                | 2.8kV               | 3.8kV |
| Maximum continuous operating voltage Uc | 630V                | 1050V |
| Poles                                   | 2P                  | 3P    |
|                                         |                     |       |

| Structure characteristic      | Plug-push module                                               |
|-------------------------------|----------------------------------------------------------------|
|                               | System                                                         |
| Protection grade              | IP65                                                           |
| Output switch                 | DC isolation switch(standard)/<br>DC circuit breaker(optional) |
| Waterproof Connectors         | Standard                                                       |
| PV dc fuse                    | Standard                                                       |
| PV surge protrctor            | Standard                                                       |
| Monitoring module             | optional                                                       |
| Preventing diode              | optional                                                       |
| Box material                  | PVC                                                            |
| Installation method           | Wall mounting type                                             |
| Operating Temperature         | -25ºC~+55ºC                                                    |
| Elevation of temperature      | 2km                                                            |
| Permissible relative humidity | 0-95%,no condensation                                          |