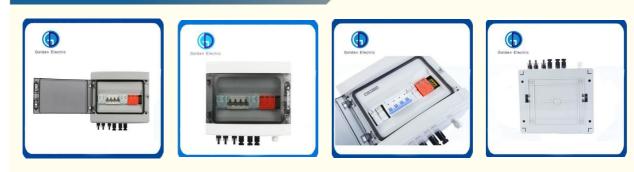

# More Images

GD-PV4/1 combiner box is suitable for inverter (MAX input voltage DC550V/DC1000V,2PV input channel, 1 output channel, single MPPT inverter). Box body is made of PVC engineering materials,with test for fire retardant, Temperture rise,anti impact, anti ultraviolet, and other testing. IP65 protection grade.