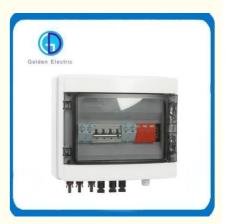

# More Images

GD-PV4/1 combiner box is suitable for inverter (MAX input voltage DC550V/DC1000V,2PV input channel, 1 output channel, single MPPT inverter). Box body is made of PVC engineering materials,with test for fire retardant, Temperture rise,anti impact, anti ultraviolet, and other testing. IP65 protection grade.

| Name                                    | GD-PV4/1            |       |
|-----------------------------------------|---------------------|-------|
|                                         | Electric parameter  |       |
| System maximum dc voltage               | 550                 | 1000  |
| Maximum input current for each string   | 15A                 |       |
| Maximum input strings                   | 1                   |       |
| Maximum output switch current           | 20A/32A             |       |
| Number of inverter MPPT                 | 1                   |       |
| Number of Output strings                | 1                   |       |
| L                                       | ightning protection |       |
| Category of test                        | II grade protection |       |
| Nominal discharge current               | 20kA                |       |
| Maximum discharge current               | 40kA                |       |
| Voltage protection level                | 2.8kV               | 3.8kV |
| Maximum continuous operating voltage Uc | 630V                | 1050V |
| Poles                                   | 2P                  | 3P    |
|                                         |                     |       |

| Structure characteristic      | Plug-push module                                               |
|-------------------------------|----------------------------------------------------------------|
|                               | System                                                         |
| Protection grade              | IP65                                                           |
| Output switch                 | DC isolation switch(standard)/<br>DC circuit breaker(optional) |
| Waterproof Connectors         | Standard                                                       |
| PV dc fuse                    | Standard                                                       |
| PV surge protrctor            | Standard                                                       |
| Monitoring module             | optional                                                       |
| Preventing diode              | optional                                                       |
| Box material                  | PVC                                                            |
| Installation method           | Wall mounting type                                             |
| Operating Temperature         | -25ºC~+55ºC                                                    |
| Elevation of temperature      | 2km                                                            |
| Permissible relative humidity | 0-95%,no condensation                                          |