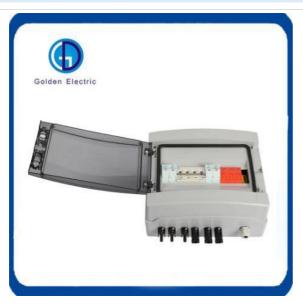

# More Images

GD-PV4/1 combiner box is suitable for inverter (MAX input voltage DC550V/DC1000V,2PV input channel, 1 output channel, single MPPT inverter). Box body is made of PVC engineering materials,with test for fire retardant, Temperture rise,anti impact, anti ultraviolet, and other testing. IP65 protection grade.

| Name                                    | GD-PV4/1            |       |
|-----------------------------------------|---------------------|-------|
|                                         | Electric parameter  |       |
| System maximum dc voltage               | 550                 | 1000  |
| Maximum input current for each string   | 15A                 |       |
| Maximum input strings                   | 1                   |       |
| Maximum output switch current           | 20A/32A             |       |
| Number of inverter MPPT                 | 1                   |       |
| Number of Output strings                | 1                   |       |
| L                                       | ightning protection |       |
| Category of test                        | II grade protection |       |
| Nominal discharge current               | 20kA                |       |
| Maximum discharge current               | 40kA                |       |
| Voltage protection level                | 2.8kV               | 3.8kV |
| Maximum continuous operating voltage Uc | 630V                | 1050V |
| Poles                                   | 2P                  | 3P    |
|                                         |                     |       |

| Structure characteristic      | Plug-push module                                               |
|-------------------------------|----------------------------------------------------------------|
|                               | System                                                         |
| Protection grade              | IP65                                                           |
| Output switch                 | DC isolation switch(standard)/<br>DC circuit breaker(optional) |
| Waterproof Connectors         | Standard                                                       |
| PV dc fuse                    | Standard                                                       |
| PV surge protrctor            | Standard                                                       |
| Monitoring module             | optional                                                       |
| Preventing diode              | optional                                                       |
| Box material                  | PVC                                                            |
| Installation method           | Wall mounting type                                             |
| Operating Temperature         | -25ºC~+55ºC                                                    |
| Elevation of temperature      | 2km                                                            |
| Permissible relative humidity | 0-95%,no condensation                                          |