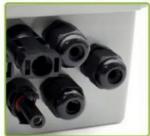

### **Detailed Photos**

Ground wire

## Connection

solar panels

Controller

· 4 input port Each port for panel(10A.250V) max total input 40A 250V

· Output port Output port

· Ground port Ground port