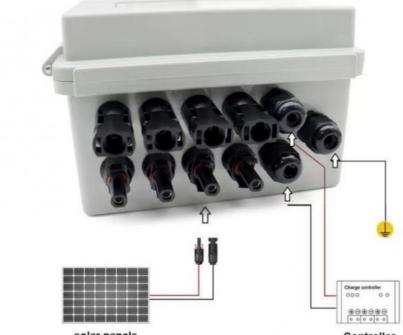

## Connection

solar panels

Controller

· 4 input port Each port for panel(10A.250V) max total input 40A 250V

· Output port Output port

· Ground port Ground port