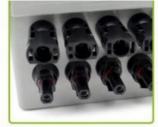

| 0-95%, no condensation |

## Advantage of PV combiner box

\*High reliability

With DC FUSE

With DC Surge Protection Device

With DC circuit breaker or DC load isolation switch.

### \*Strong adaptability

IP65 desigh, waterproof, anti dust and anti ularaviolet.

Strict test for high and low temperature, used widely/

The simple installation, the simplified system wiring, the convenient wiring.

The box body is made of cold rolled steel and other metal materials.

## \*Flexible configuration

Used for single crystal silicon solar modules, polycrystalline silicon solar modules, thin film solar modules.

Current rating of the photovoltaic fuse, cicuit breaker, load isolation switch is modified.

### **Detailed Photos**



Ground wire



## Connection



solar panels

Controller



· 4 input port Each port for panel(10A.250V) max total input 40A 250V



· Output port Output port



· Ground port Ground port



## Packaging & Shipping







Other Hot-Selling Products



### Company Profile

- Golden Electric Co.,Ltd ,was founded in 2017, we are professional for make AC and DC electric items such as cable gland, isolator switch , fuse , circuit breaker , distribution box , PV combiner box ,surge protector, Industrial plug and socket,Solar product etc.
- Golden has been granted ISO9001 management system certifications. The comprehensive product line has more than 1000 models which have been approved by TUV,CE,CQC,SGS,ROHS,SASO. The productsells well to UK, Spain, Portugal, Singapore, Turkey, Russia, Korea, South Africa... more than 60 countries and regions.
- Golden