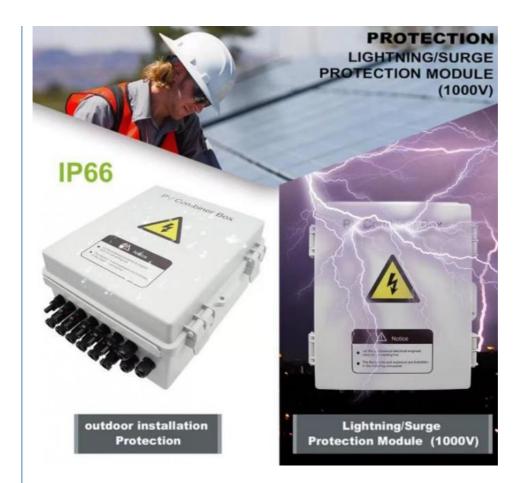

## **Product Specification**

Shell Material: PlasticShell Protection Grade: IP65

Brand: Golden Electric /OEM

• Maximum DC Voltage Input:DC 1000V

• Nominal Discharge Current: 20ka

Rated Voltage: DC550V / DV1000V

### **Product Description**

GD-PV6/1 combiner box is suitable for inverter (MAX input voltage DC550V/DC1000V,6PV input channel, 1 output channel, single MPPT inverter). Box body is made of PVC engineering materials, with test for fire retardant, Temperture rise, anti impact, anti ultraviolet, and other testing. IP65 protection grade.

### \*Strong adaptability

IP65 desigh, waterproof, anti dust and anti ularaviolet.

Strict test for high and low temperature, used widely/

The simple installation, the simplified system wiring, the convenient wiring.