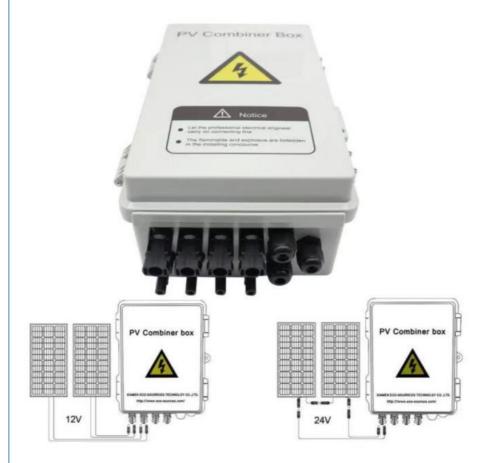

### **Product Description**

GD-PV6/1 combiner box is suitable for inverter (MAX input voltage DC550V/DC1000V,6PV input channel, 1 output channel, single MPPT inverter). Box body is made of PVC engineering materials, with test for fire retardant, Temperture rise, anti impact, anti ultraviolet, and other testing. IP65 protection grade.

## Connection

solar panels

Controller

· 4 input port Each port for panel(10A.250V) max total input 40A 250V

· Output port Output port

· Ground port Ground port