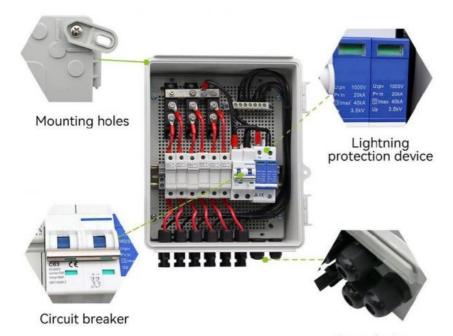

## Advantage of PV combiner box

\*High reliability

With DC FUSE

With DC Surge Protection Device

With DC circuit breaker or DC load isolation switch.

### \*Strong adaptability

IP65 desigh, waterproof, anti dust and anti ularaviolet.

Strict test for high and low temperature, used widely/

The simple installation, the simplified system wiring, the convenient wiring.

## \*Flexible configuration

Used for single crystal silicon solar modules, polycrystalline silicon solar modules, thin film solar modules.

Current rating of the photovoltaic fuse, cicuit breaker, load isolation switch is modified.

## Connection

solar panels

Controller

· 4 input port Each port for panel(10A.250V) max total input 40A 250V

· Output port Output port

· Ground port Ground port