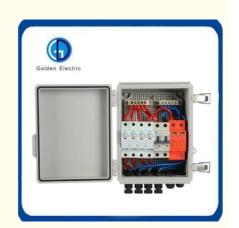

### **Detailed Photos**

Ground wire

## Connection

solar panels

Controller

· 4 input port Each port for panel(10A.250V) max total input 40A 250V

· Output port Output port

· Ground port Ground port