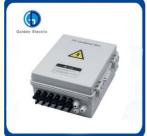

### **Detailed Photos**

Ground wire

## Connection

solar panels

Controller

· 4 input port Each port for panel(10A.250V) max total input 40A 250V

· Output port Output port

· Ground port Ground port