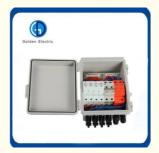

### **Detailed Photos**

Ground wire

## Connection

solar panels

Controller

· 4 input port Each port for panel(10A.250V) max total input 40A 250V

· Output port Output port

· Ground port Ground port