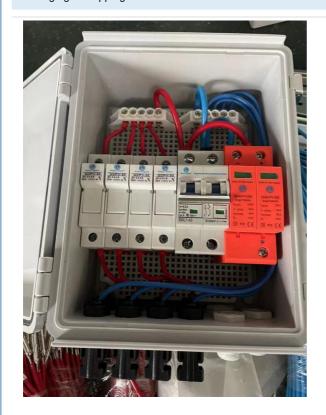

## Advantage of PV combiner box

\*High reliability

With DC FUSE

With DC Surge Protection Device

With DC circuit breaker or DC load isolation switch.

### **Detailed Photos**

Ground wire

## Connection

solar panels

Controller

· 4 input port Each port for panel(10A.250V) max total input 40A 250V

· Output port Output port

· Ground port Ground port