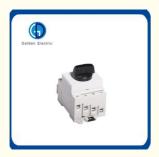

# Knock out type

- \*IP65 rated plastic enclosure
- \*16A,25A,32A,1000VDC
- \*4\*M20 knock outs
- \*MC4 plugs and wiring can be selected