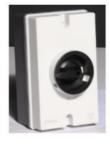

# Rain Resistant 8ka 2 Pole Dc Isolator Switch Real Time Detection

# **Product Specification**

• Number Of Poles: 2p 4p

Grounding: Single Ground Run: Plug-In

• Switching Mode: Single Throw-in

• Structure Of Operating: Manual

• Brand: Golden Electric/OEM

Model No.: Gn4
Enclosure IP Rating: IP65
Rated Short-Time Withstand Current: 8ka

#### **Product Description**

The GN4 Series DC Isolator switch have been specifically designed to switch Direct Current(DC) at voltages up to 1000Volts. Their robust design and ability to switch such voltages, at rated current, mean that they are ideally suited to be used in the switching of Photovoltaic (PV) systems. All Photo voltaic installations must have a DC Switch to disconnect the DC/AC inverter from the photovoltaic panels in accordance with IEC 60364-7-712 Illustrated Fig1.