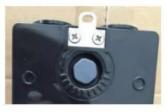

# **Product Specification**

• Number Of Poles: 2p 4p

Grounding: Single Ground Run: Plug-In

• Switching Mode: Single Throw-in

• Structure Of Operating: Manual

• Brand: Golden Electric/OEM

Model No.: Gn4
Enclosure IP Rating: IP65
Rated Short-Time Withstand Current: 8ka

Enclosure Knockouts Size: M20/25
 Rated Current: 16A,25A,32A
 Max Rated Operating DC1000V

voitage:

• Maximum Cable Cross

Sections Solid:

4-16mm2

#### **Product Description**

The GN4 Series DC Isolator switch have been specifically designed to switch Direct Current(DC) at voltages up to 1000Volts. Their robust design and ability to switch such voltages, at rated current, mean that they are ideally suited to be used in the switching of Photovoltaic (PV) systems. All Photo voltaic installations must have a DC Switch to disconnect the DC/AC inverter from the photovoltaic panels in accordance with IEC 60364-7-712 Illustrated Fig1.