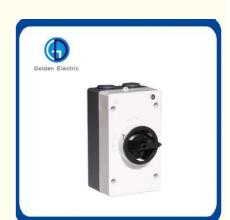

# **Product Specification**

• Number Of Poles: 2p 4p

Grounding: Single Ground Run: Plug-In

• Switching Mode: Single Throw-in

• Structure Of Operating: Manual

• Brand: Golden Electric/OEM

Model No.: Gn4
Enclosure IP Rating: IP65
Rated Short-Time Withstand Current: 8ka

Enclosure Knockouts Size: M20/25
 Rated Current: 16A,25A,32A
 Max Rated Operating DC1000V

voitage:

• Maximum Cable Cross

Sections Solid:

4-16mm2

#### **Product Description**

The GN4 Series DC Isolator switch have been specifically designed to switch Direct Current(DC) at voltages up to 1000Volts. Their robust design and ability to switch such voltages, at rated current, mean that they are ideally suited to be used in the switching of Photovoltaic (PV) systems. All Photo voltaic installations must have a DC Switch to disconnect the DC/AC inverter from the photovoltaic panels in accordance with IEC 60364-7-712 Illustrated Fig1.