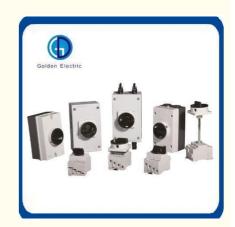

## More Images

#### **Product Description**

The GN4 Series DC Isolator switch have been specifically designed to switch Direct Current(DC) at voltages up to 1000Volts. Their robust design and ability to switch such voltages, at rated current, mean that they are ideally suited to be used in the switching of Photovoltaic (PV) systems. All Photo voltaic installations must have a DC Switch to disconnect the DC/AC inverter from the photovoltaic panels in accordance with IEC 60364-7-712 Illustrated Fig1.