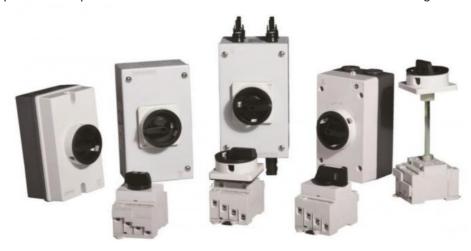

## More Images

# Knock out type

- \*IP65 rated plastic enclosure
- \*16A,25A,32A,1000VDC
- \*4\*M20 knock outs
- \*MC4 plugs and wiring can be selected

## Screw type

- \*IP65 rated plastic enclosure
- \*16A,25A,32A,1000VDC
- \*2\*SS mounting tabs
- \*4\*M25 threaded holes
- \*Air valve helps air flowing and reducing temperature

Q1: Are you a factory or trading company