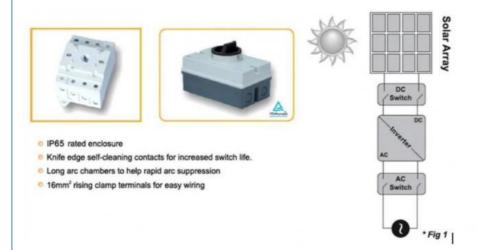

#### **Product Description**

The GN4 Series DC Isolator switch have been specifically designed to switch Direct Current(DC) at voltages up to 1000Volts. Their robust design and ability to switch such voltages, at rated current, mean that they are ideally suited to be used in the switching of Photovoltaic (PV) systems. All Photo voltaic installations must have a DC Switch to disconnect the DC/AC inverter from the photovoltaic panels in accordance with IEC 60364-7-712 Illustrated Fig1.