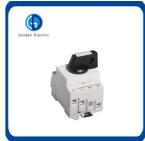

## Screw type

- \*IP65 rated plastic enclosure
- \*16A,25A,32A,1000VDC
- \*2\*SS mounting tabs
- \*4\*M25 threaded holes
- \*Air valve helps air flowing and reducing temperature

Q1: Are you a factory or trading company