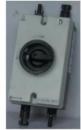

# Knock out type

- \*IP65 rated plastic enclosure
- \*16A,25A,32A,1000VDC
- \*4\*M20 knock outs
- \*MC4 plugs and wiring can be selected

## Screw type

- \*IP65 rated plastic enclosure
- \*16A,25A,32A,1000VDC
- \*2\*SS mounting tabs
- \*4\*M25 threaded holes
- \*Air valve helps air flowing and reducing temperature

Q1: Are you a factory or trading company