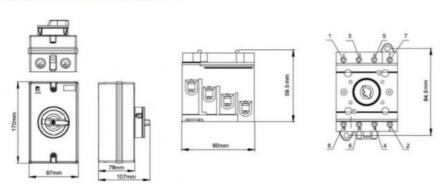

-----------------------------|-------------|
| Model Number                                       | GN4-003   | Standard                           | IEC60947-3  |
| No.of Poles                                        | 2&4 poles | Rated Current                      | 16A 25A 32A |
| IP Rating                                          | IP65      | Mechanical life                    | 10          |
| Max Rated Operating Voltage                        | DC1000V   | Rated Short-time withstand current | 8KA         |
| Maximum cable cross sections solid or stranded     | 4-16MM2   | Enclosure knockouts size           | M20/25      |
| Maximum ambient temperature operation open         | -5~+65    | Maximum ambient temperature        | -5~+45      |

IP65 Plastic Enclosure DC Isolator Dimension











# Knock out type

- \*IP65 rated plastic enclosure
- \*16A,25A,32A,1000VDC
- \*4\*M20 knock outs
- \*MC4 plugs and wiring can be selected

## Screw type

- \*IP65 rated plastic enclosure
- \*16A,25A,32A,1000VDC
- \*2\*SS mounting tabs
- \*4\*M25 threaded holes
- \*Air valve helps air flowing and reducing temperature









Q1: Are you a factory or trading company

A1: We are a factory, we can guarantee our price is first-hand, very cheap and competitive.

Q2: How does your factory do regarding quality control?

A2: All the products will be 100% checked before the shipment

Q3: When can I get the price?

A3:Usually we quote within 24 hours after we get your inquiry.

Q4: How could I get a sample?

A4: if you can not buy our product in your local area, we will ship a sample to yo