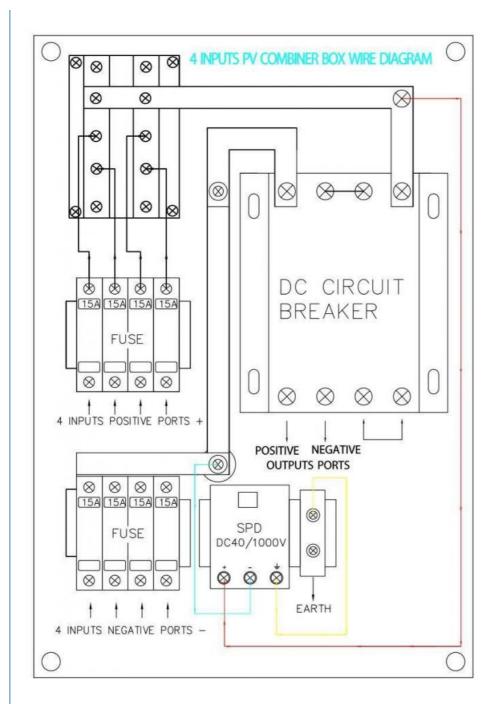

Packing

Product Details

| -  |          |          |      |          |            |            |        |      |
|----|----------|----------|------|----------|------------|------------|--------|------|
| 8  | <b>®</b> | <b>•</b> |      | <b>*</b> | <b> </b> @ | <b>⊗</b> – |        |      |
| 8  | 8        | 8        | 8    | 8        | 8          | 88         |        |      |
| ٦  | 4        | 4        | 41   | 41       | 4          | 41         |        |      |
| ** | 1        | 1010     | 1010 | 100      | 1          |            | DC CIR | CUIT |