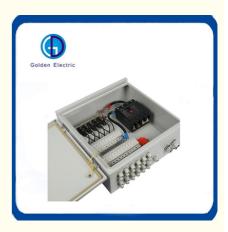

### **Product Description**

GD-PV4/1 PV combiner box bus synthetic DC input of 4 PV components to 1 output. Each channel is with a fuse. Output side is equipped with lightning protection and circuit breaker. It greatly simplify input wiring of DC power distribution cabinet and inverter. Realize lightning protection, short circuit protection and grounding protection. PV combiner box divided into two types: intriligent box and non-intelligent box . Intelligent PV combiner box is equipped with monitoring unit, then detect input current of each string, detect inside temperature, detect lightning protection status, detect circuit breaker status and summarize output voltage and so on.

### Product Parameters

| Name                                    | GD-PV4/1                                                       |
|-----------------------------------------|----------------------------------------------------------------|
|                                         | Electric parameter                                             |
| System maximum dc voltage               | 1000                                                           |
| Maximum input current for each string   | 15A                                                            |
| Maximum input strings                   | 1                                                              |
| Maximum output switch current           | 20A/32A                                                        |
| Number of inverter MPPT                 | Ν                                                              |
| Number of Output strings                | 1                                                              |
| Li                                      | ghtning protection                                             |
| Category of test                        | Il grade protection                                            |
| Nominal discharge current               | 20kA                                                           |
| Maximum discharge current               | 40kA                                                           |
| Voltage protection level                | 3.8kV                                                          |
| Maximum continuous operating voltage Uc | 1050V                                                          |
| Poles                                   | 3P                                                             |
| Structure characteristic                | Plug-push module                                               |
|                                         | System                                                         |
| Protection grade                        | IP65                                                           |
| Output switch                           | DC isolation switch(standard)/<br>DC circuit breaker(optional) |
| Waterproof Connectors                   | Standard                                                       |
| PV dc fuse                              | Standard                                                       |
| PV surge protrctor                      | Standard                                                       |
| Monitoring module                       | optional                                                       |
| Preventing diode                        | optional                                                       |
| Box material                            | Metal                                                          |
| Installation method                     | Wall mounting type                                             |
| Operating Temperature                   | -25°C~+55°C                                                    |
| Elevation of temperature                | 2km                                                            |
| Permissible relative humidity           | 0-95%,no condensation                                          |
|                                         |                                                                |

## ♦High reliability

With DC FUSÉ With DC Surge Protection Device With DC circuit breaker or DC load isolation switch.

Strong adaptability

IP65 design, waterproof, anti dust and anti ularaviolet. Strict test for high and low temperature, used widely/ The simple installation, the simplified system wiring, the convenient wiring. The box body is made of cold rolled steel and other metal materials.