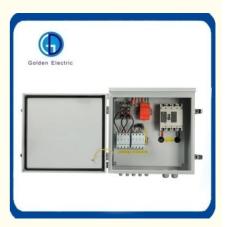

### **Product Description**

GD-PV4/1 PV combiner box bus synthetic DC input of 4 PV components to 1 output. Each channel is with a fuse. Output side is equipped with lightning protection and circuit breaker. It greatly simplify input wiring of DC power distribution cabinet and inverter. Realize lightning protection, short circuit protection and grounding protection. PV combiner box divided into two types: intriligent box and non-intelligent box . Intelligent PV combiner box is equipped with monitoring unit, then detect input current of each string, detect inside temperature, detect lightning protection status, detect circuit breaker status and summarize output voltage and so on.

The product adopts outdoor wall mounted type, which adapt to the harsh environment. In addition to the core components, the other can be customized by users requirements.

### Product Parameters

| Name                                    | GD-PV4/1                                                       |
|-----------------------------------------|----------------------------------------------------------------|
|                                         | Electric parameter                                             |
| System maximum dc voltage               | 1000                                                           |
| Maximum input current for each string   | 15A                                                            |
| Maximum input strings                   | 1                                                              |
| Maximum output switch current           | 20A/32A                                                        |
| Number of inverter MPPT                 | Ν                                                              |
| Number of Output strings                | 1                                                              |
| Li                                      | ghtning protection                                             |
| Category of test                        | Il grade protection                                            |
| Nominal discharge current               | 20kA                                                           |
| Maximum discharge current               | 40kA                                                           |
| Voltage protection level                | 3.8kV                                                          |
| Maximum continuous operating voltage Uc | 1050V                                                          |
| Poles                                   | 3P                                                             |
| Structure characteristic                | Plug-push module                                               |
|                                         | System                                                         |
| Protection grade                        | IP65                                                           |
| Output switch                           | DC isolation switch(standard)/<br>DC circuit breaker(optional) |
| Waterproof Connectors                   | Standard                                                       |
| PV dc fuse                              | Standard                                                       |
| PV surge protrctor                      | Standard                                                       |
| Monitoring module                       | optional                                                       |
| Preventing diode                        | optional                                                       |
| Box material                            | Metal                                                          |
| Installation method                     | Wall mounting type                                             |
| Operating Temperature                   | -25°C~+55°C                                                    |
| Elevation of temperature                | 2km                                                            |
| Permissible relative humidity           | 0-95%,no condensation                                          |
|                                         |                                                                |