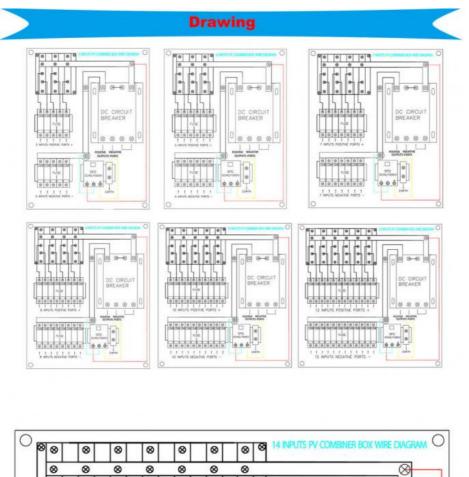

## More Images

• Specification:

Trademark:

4/6/8/10/12/14/16/18 Strings

Golden Or Netural, Or Customer Brand

### **Product Description**

GD-PV4/1 PV combiner box bus synthetic DC input of 4 PV components to 1 output. Each channel is with a fuse. Output side is equipped with lightning protection and circuit breaker. It greatly simplify input wiring of DC power distribution cabinet and inverter. Realize lightning protection, short circuit protection and grounding protection. PV combiner box divided into two types: intriligent box and non-intelligent box . Intelligent PV combiner box is equipped with monitoring unit, then detect input current of each string, detect inside temperature, detect lightning protection status, detect circuit breaker status and summarize output voltage and so on.

### Product Parameters

| Name                                    | GD-PV4/1                                                       |
|-----------------------------------------|----------------------------------------------------------------|
|                                         | Electric parameter                                             |
| System maximum dc voltage               | 1000                                                           |
| Maximum input current for each string   | 15A                                                            |
| Maximum input strings                   | 1                                                              |
| Maximum output switch current           | 20A/32A                                                        |
| Number of inverter MPPT                 | Ν                                                              |
| Number of Output strings                | 1                                                              |
| Li                                      | ghtning protection                                             |
| Category of test                        | Il grade protection                                            |
| Nominal discharge current               | 20kA                                                           |
| Maximum discharge current               | 40kA                                                           |
| Voltage protection level                | 3.8kV                                                          |
| Maximum continuous operating voltage Uc | 1050V                                                          |
| Poles                                   | 3P                                                             |
| Structure characteristic                | Plug-push module                                               |
|                                         | System                                                         |
| Protection grade                        | IP65                                                           |
| Output switch                           | DC isolation switch(standard)/<br>DC circuit breaker(optional) |
| Waterproof Connectors                   | Standard                                                       |
| PV dc fuse                              | Standard                                                       |
| PV surge protrctor                      | Standard                                                       |
| Monitoring module                       | optional                                                       |
| Preventing diode                        | optional                                                       |
| Box material                            | Metal                                                          |
| Installation method                     | Wall mounting type                                             |
| Operating Temperature                   | -25°C~+55°C                                                    |
| Elevation of temperature                | 2km                                                            |
| Permissible relative humidity           | 0-95%,no condensation                                          |
|                                         |                                                                |