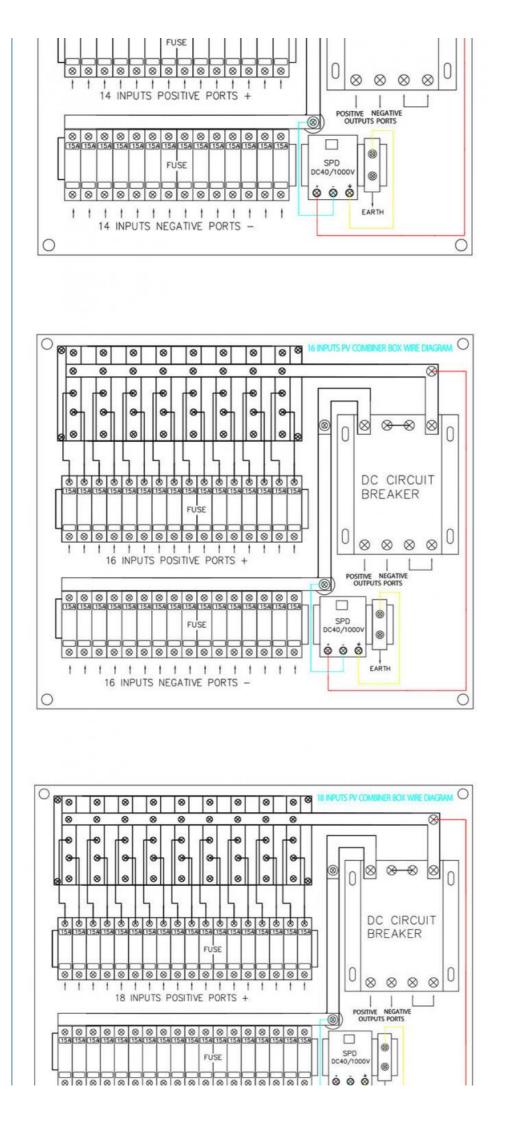

## More Images

• Specification:

Trademark:

4/6/8/10/12/14/16/18 Strings

Golden Or Netural, Or Customer Brand

### **Product Description**

GD-PV4/1 PV combiner box bus synthetic DC input of 4 PV components to 1 output. Each channel is with a fuse. Output side is equipped with lightning protection and circuit breaker. It greatly simplify input wiring of DC power distribution cabinet and inverter. Realize lightning protection, short circuit protection and grounding protection. PV combiner box divided into two types: intriligent box and non-intelligent box . Intelligent PV combiner box is equipped with monitoring unit, then detect input current of each string, detect inside temperature, detect lightning protection status, detect circuit breaker status and summarize output voltage and so on.

### Product Parameters

| Name                                    | GD-PV4/1                                                       |
|-----------------------------------------|----------------------------------------------------------------|
|                                         | Electric parameter                                             |
| System maximum dc voltage               | 1000                                                           |
| Maximum input current for each string   | 15A                                                            |
| Maximum input strings                   | 1                                                              |
| Maximum output switch current           | 20A/32A                                                        |
| Number of inverter MPPT                 | Ν                                                              |
| Number of Output strings                | 1                                                              |
| Li                                      | ghtning protection                                             |
| Category of test                        | Il grade protection                                            |
| Nominal discharge current               | 20kA                                                           |
| Maximum discharge current               | 40kA                                                           |
| Voltage protection level                | 3.8kV                                                          |
| Maximum continuous operating voltage Uc | 1050V                                                          |
| Poles                                   | 3P                                                             |
| Structure characteristic                | Plug-push module                                               |
|                                         | System                                                         |
| Protection grade                        | IP65                                                           |
| Output switch                           | DC isolation switch(standard)/<br>DC circuit breaker(optional) |
| Waterproof Connectors                   | Standard                                                       |
| PV dc fuse                              | Standard                                                       |
| PV surge protrctor                      | Standard                                                       |
| Monitoring module                       | optional                                                       |
| Preventing diode                        | optional                                                       |
| Box material                            | Metal                                                          |
| Installation method                     | Wall mounting type                                             |
| Operating Temperature                   | -25°C~+55°C                                                    |
| Elevation of temperature                | 2km                                                            |
| Permissible relative humidity           | 0-95%,no condensation                                          |
|                                         |                                                                |