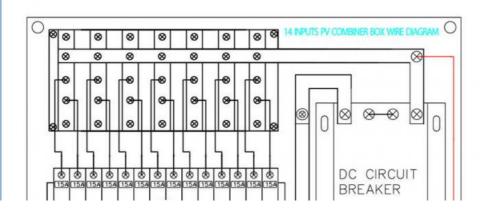

#### **Product Description**

GD-PV4/1 PV combiner box bus synthetic DC input of 4 PV components to 1 output. Each channel is with a fuse. Output side is equipped with lightning protection and circuit breaker. It greatly simplify input wiring of DC power distribution cabinet and inverter. Realize lightning protection, short circuit protection and grounding protection. PV combiner box divided into two types: intrlligent box and non-intelligent box. Intelligent PV combiner box is equipped with monitoring unit, then detect input current of each string, detect inside temperature, detect lightning protection status, detect circuit breaker status and summarize output voltage and so on.

1050V

3P

Poles

Structure characteristic Plug-push module

System

Protection grade IP65

Output switch DC isolation switch(standard)/DC circuit breaker(optional)

Waterproof Connectors

#### ♦High reliability

With DC FUSE

With DC Surge Protection Device

With DC circuit breaker or DC load isolation switch.