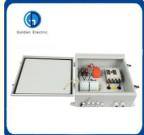

The product adopts outdoor wall mounted type, which adapt to the harsh environment. In addition to the core components, the other can be customized by users requirements.

The box body is made of cold rolled steel and other metal materials.