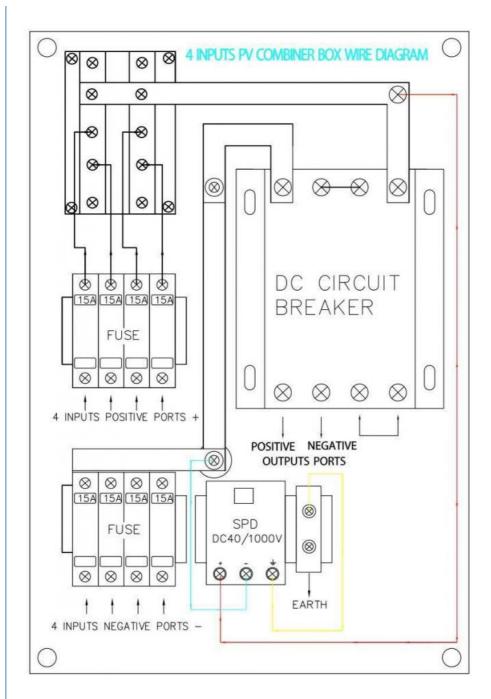

#### **Product Description**

GD-PV4/1 PV combiner box bus synthetic DC input of 4 PV components to 1 output. Each channel is with a fuse. Output side is equipped with lightning protection and circuit breaker. It greatly simplify input wiring of DC power distribution cabinet and inverter. Realize lightning protection, short circuit protection and grounding protection. PV combiner box divided into two types: intrlligent box and non-intelligent box. Intelligent PV combiner box is equipped with monitoring unit, then detect input current of each string, detect inside temperature, detect lightning protection status, detect circuit breaker status and summarize output voltage and so on.

#### **Product Parameters**

Name GD-PV4/1

Electric parameter

System maximum dc voltage 1000

Maximum input current for each string 15A

Maximum input strings 1

Maximum output switch current 20A/32A

Number of inverter MPPT

Number of Output strings

Lightning protection

Category of test II grade protection

Nominal discharge current 20kA

Maximum discharge current 40kA

Voltage protection level 3.8kV

Maximum continuous operating

voltage Uc

1050V

3P

Poles

Structure characteristic Plug-push module

System

Protection grade IP65

Output switch DC isolation switch(standard)/DC circuit breaker(optional)

Waterproof Connectors

PV dc fuse

Standard

PV surge protrctor

Standard

Monitoring module

Preventing diode

Box material

Standard

#### ♦High reliability

With DC FUSE

With DC Surge Protection Device

With DC circuit breaker or DC load isolation switch.