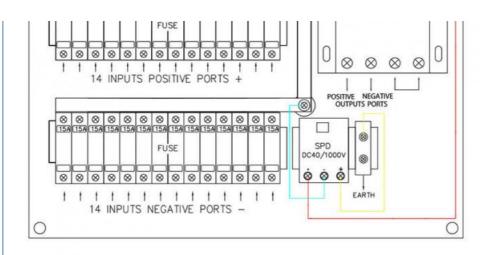

#### **Product Description**

GD-PV4/1 PV combiner box bus synthetic DC input of 4 PV components to 1 output. Each channel is with a fuse. Output side is equipped with lightning protection and circuit breaker. It greatly simplify input wiring of DC power distribution cabinet and inverter. Realize lightning protection, short circuit protection and grounding protection. PV combiner box divided into two types: intrlligent box and non-intelligent box. Intelligent PV combiner box is equipped with monitoring unit, then detect input current of each string, detect inside temperature, detect lightning protection status, detect circuit breaker status and summarize output voltage and so on.

1050V

3P

Poles

Structure characteristic Plug-push module

System

Protection grade IP65

Output switch DC isolation switch(standard)/DC circuit breaker(optional)

Waterproof Connectors

#### ♦High reliability

With DC FUSE

With DC Surge Protection Device

With DC circuit breaker or DC load isolation switch.