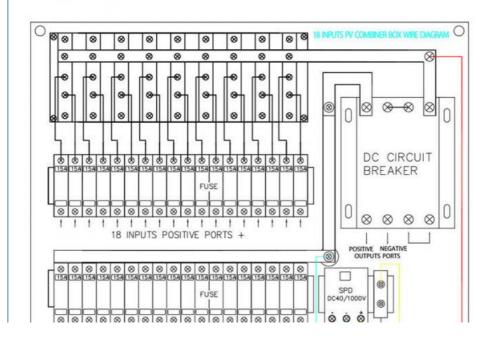

#### **Product Description**

GD-PV4/1 PV combiner box bus synthetic DC input of 4 PV components to 1 output. Each channel is with a fuse. Output side is equipped with lightning protection and circuit breaker. It greatly simplify input wiring of DC power distribution cabinet and inverter. Realize lightning protection, short circuit protection and grounding protection. PV combiner box divided into two types: intrlligent box and non-intelligent box. Intelligent PV combiner box is equipped with monitoring unit, then detect input current of each string, detect inside temperature, detect lightning protection status, detect circuit breaker status and summarize output voltage and so on.

#### **Product Parameters**

Name GD-PV4/1

Electric parameter

System maximum dc voltage 1000

Maximum input current for each string 15A

Maximum input strings 1

Maximum output switch current 20A/32A

Number of inverter MPPT

Number of Output strings

Lightning protection

Category of test II grade protection

Nominal discharge current 20kA

Maximum discharge current 40kA

Voltage protection level 3.8kV

Maximum continuous operating

voltage Uc

1050V

3P

Poles

Structure characteristic Plug-push module

System

Protection grade IP65

Output switch DC isolation switch(standard)/DC circuit breaker(optional)

Waterproof Connectors

PV dc fuse

Standard

PV surge protrctor

Standard

Monitoring module

Preventing diode

Box material

Standard

#### ♦High reliability

With DC FUSE

With DC Surge Protection Device

With DC circuit breaker or DC load isolation switch.