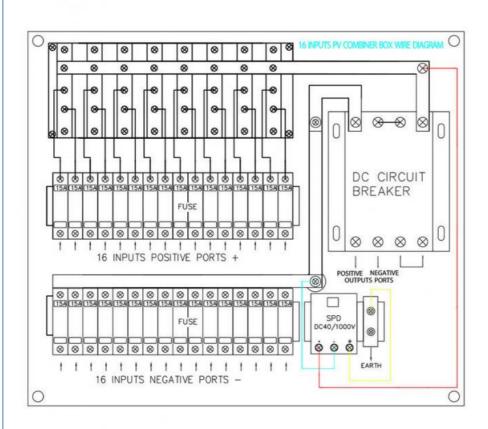

#### **Product Description**

GD-PV4/1 PV combiner box bus synthetic DC input of 4 PV components to 1 output. Each channel is with a fuse. Output side is equipped with lightning protection and circuit breaker. It greatly simplify input wiring of DC power distribution cabinet and inverter. Realize lightning protection, short circuit protection and grounding protection. PV combiner box divided into two types: intrlligent box and non-intelligent box. Intelligent PV combiner box is equipped with monitoring unit, then detect input current of each string, detect inside temperature, detect lightning protection status, detect circuit breaker status and summarize output voltage and so on.

1050V

3P

Poles

Structure characteristic Plug-push module

System

Protection grade IP65

Output switch DC isolation switch(standard)/DC circuit breaker(optional)

Waterproof Connectors

#### ♦High reliability

With DC FUSE

With DC Surge Protection Device

With DC circuit breaker or DC load isolation switch.