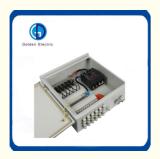

#### **Product Description**

GD-PV4/1 PV combiner box bus synthetic DC input of 4 PV components to 1 output. Each channel is with a fuse. Output side is equipped with lightning protection and circuit breaker. It greatly simplify input wiring of DC power distribution cabinet and inverter. Realize lightning protection, short circuit protection and grounding protection. PV combiner box divided into two types: intrlligent box and non-intelligent box. Intelligent PV combiner box is equipped with monitoring unit, then detect input current of each string, detect inside temperature, detect lightning protection status, detect circuit breaker status and summarize output voltage and so on.

1050V

3P

Poles

Structure characteristic Plug-push module

System

Protection grade IP65

Output switch DC isolation switch(standard)/DC circuit breaker(optional)

Waterproof Connectors

#### ♦High reliability

With DC FUSE

With DC Surge Protection Device

With DC circuit breaker or DC load isolation switch.