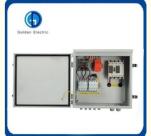

00, OHSAS/ OHSMS 18001,

IATF16949

Minimum Order Quantity: 1

• Packaging Details: Carton/Pallet

Delivery Time: Peak Season Lead Time: more than 12

months Off Season Lead Time: within 15

workdays

• Payment Terms: LC, T/T, PayPal, Western Union

Supply Ability: 5000/Month



# **Product Specification**

Shell Protection Grade: IP66

• Brand: Golden Electric /OEM

Voltage: 1000V

Installation Method: Wall Mounting TypeStructure Characteristic: Plug-Push Module

Number Of Output Strings: 1Strings: 4

Apply For: Solar Panels System

Nominal Discharge Current: 20kaMaximum Discharge 40ka

Current:

• Voltage Protection Level: 3.8kv

Transport Package: Export Standard Packing
Specification: 4/6/8/10/12/14/16/18 Strings

Trademark: Golden Or Netural, Or Customer Brand



# More Images









# **Product Description**

#### **Product Description**

GD-PV4/1 PV combiner box bus synthetic DC input of 4 PV components to 1 output. Each channel is with a fuse. Output side is equipped with lightning protection and circuit breaker. It greatly simplify input wiring of DC power distribution cabinet and inverter. Realize lightning protection, short circuit protection and grounding protection. PV combiner box divided into two types: intrlligent box and non-intelligent box. Intelligent PV combiner box is equipped with monitoring unit, then detect input current of each string, detect inside temperature, detect lightning protection status, detect circuit breaker status and summarize output voltage and so on.

Design and configuration strictly accordance with the "Technical specification fo