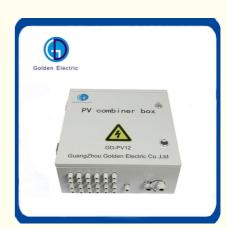

# **Product Specification**

Shell Protection Grade: IP66

• Brand: Golden Electric /OEM

Voltage: 1000V

Installation Method: Wall Mounting TypeStructure Characteristic: Plug-Push Module

Number Of Output Strings: 1Strings: 4

Design and configuration strictly accordance with the "Technical specification for photo-voltaic junction equipment" CGC/GF 037:2014.

IP65 protection grade. Provide users with a safe, brief, beautiful and applicable photo-voltaic system products.

The product adopts outdoor wall mounted type, which adapt to the harsh environment. In addition to the core components, the other can be customized by users requirements.