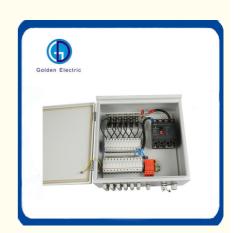

#### **Product Description**

GD-PV4/1 PV combiner box bus synthetic DC input of 4 PV components to 1 output. Each channel is with a fuse. Output side is equipped with lightning protection and circuit breaker. It greatly simplify input wiring of DC power distribution cabinet and inverter. Realize lightning protection, short circuit protection and grounding protection. PV combiner box divided into two types: intrlligent box and non-intelligent box. Intelligent PV combiner box is equipped with monitoring unit, then detect input current of each string, detect inside temperature, detect lightning protection status, detect circuit breaker status and summarize output voltage and so on.

1050V

3P

Poles

Structure characteristic Plug-push module

System

Protection grade IP65

Output switch DC isolation switch(standard)/DC circuit breaker(optional)

Waterproof Connectors

#### ♦High reliability

With DC FUSE

With DC Surge Protection Device

With DC circuit breaker or DC load isolation switch.