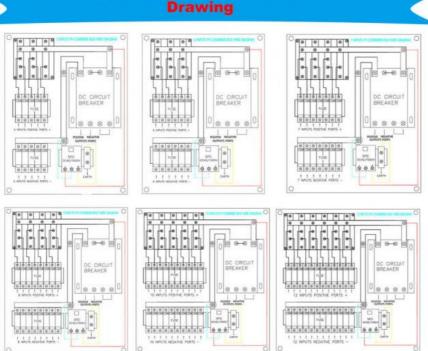

Apply For: Solar Panels System

Nominal Discharge Current: 20kaMaximum Discharge 40ka

Current:

• Voltage Protection Level: 3.8kv

Transport Package: Export Standard Packing
Specification: 4/6/8/10/12/14/16/18 Strings

# More Images