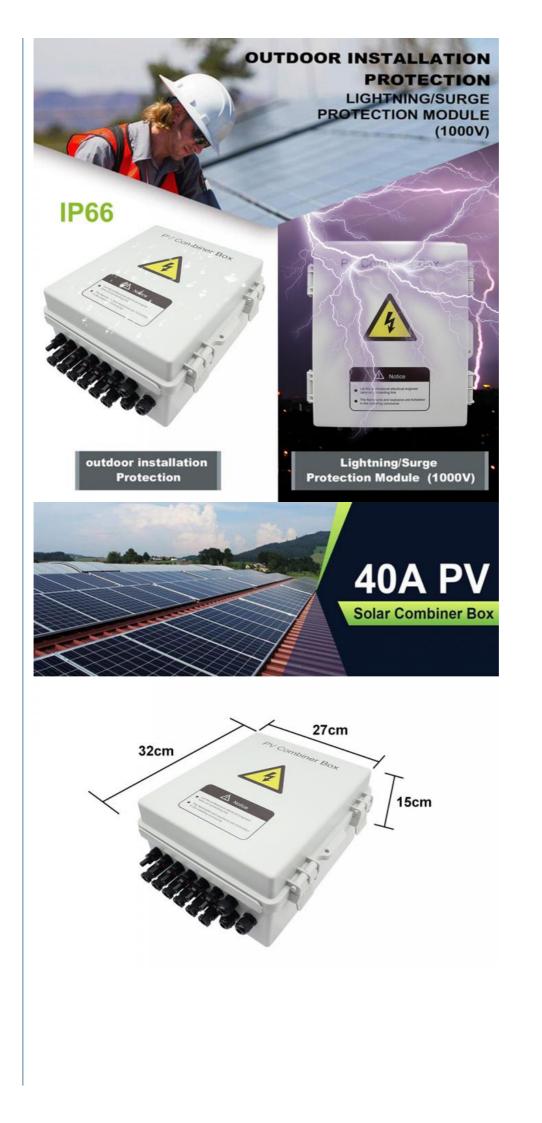

## **Product Specification**

| <ul> <li>Shell Material:</li> </ul>                   | Plastic                 |  |  |
|-------------------------------------------------------|-------------------------|--|--|
| Shell Protection Grade:                               | IP65                    |  |  |
| • Brand:                                              | Golden Electric /OEM    |  |  |
| Strings:                                              | 6                       |  |  |
| <ul> <li>Maximum DC Voltage Input:DC 1000V</li> </ul> |                         |  |  |
| Voltage Protection Level:                             | 2.8kv/3.8kv             |  |  |
| Nominal Discharge Current: 20ka                       |                         |  |  |
| <ul> <li>Maximum Discharge<br/>Current:</li> </ul>    | 40ka                    |  |  |
| <ul> <li>Rated Voltage:</li> </ul>                    | DC550V / DV1000V        |  |  |
| <ul> <li>Installation Method:</li> </ul>              | Wall Mounting Type      |  |  |
| <ul> <li>Material:</li> </ul>                         | PC/ABS                  |  |  |
| <ul> <li>Product Name:</li> </ul>                     | Plastic PV Combiner Box |  |  |
| <ul> <li>Transport Package:</li> </ul>                | Export Standard Packing |  |  |

## **Product Description:**

GD-PV6/1 combiner box is suitable for inverter (MAX input voltage DC550V/DC1000V,6PV input channel, 1 output channel, single MPPT inverter). Box body is made of PVC engineering materials, with test for fire retardant, Temperture rise, anti impact, anti ultraviolet, and other testing. IP65 protection grade.

## **Product Parameters:**

| System maximum dc voltage                  | 550/1000               |
|--------------------------------------------|------------------------|
| Maximum input strings                      | 6                      |
| Maximum input current for each string      | 15A                    |
| Maximum output switch current              | 20A/32A                |
| Number of inverter MPPT                    | 1                      |
| Number of output strings                   | 1                      |
| Nominal discharge current                  | 20KA                   |
| Maximum discharge current                  | 40KA                   |
| Voltage protection level                   | 2.8KV/3.8KV            |
| Maximum continuous operating voltage Uc    | 630V/1050V             |
| SMC4 Connectors/dc fuse/dc surge protector | Standard               |
| Monitoring module/Preventing diode         | Optional               |
| Box material                               | PC/ABS                 |
| Installation method                        | Wall mounting type     |
| Operating Temperature                      | -25ºC+55ºC             |
| Permissible relative humidity              | 0-95%, no condensation |
|                                            |                        |