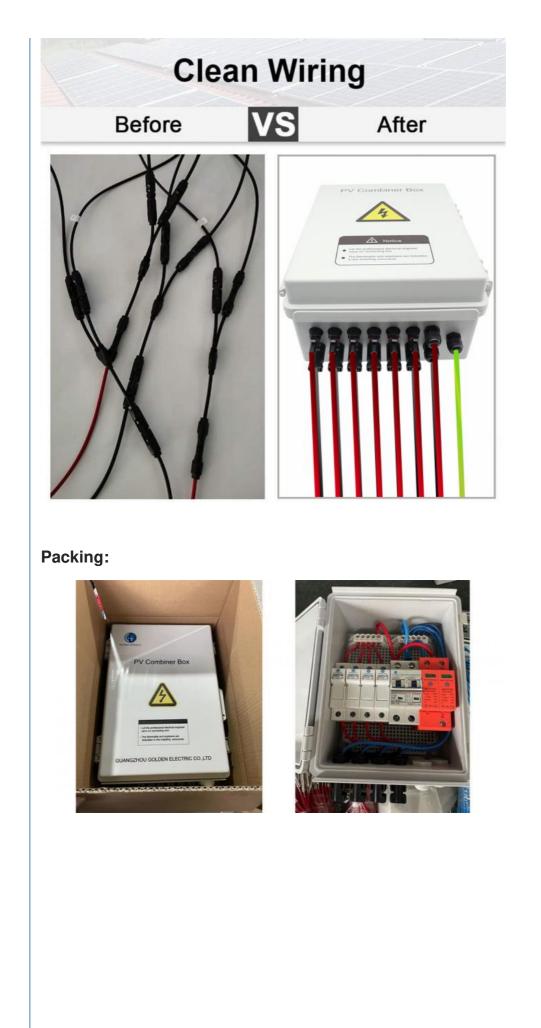

## **Product Description:**

GD-PV6/1 combiner box is suitable for inverter (MAX input voltage DC550V/DC1000V,6PV input channel, 1 output channel, single MPPT inverter). Box body is made of PVC engineering materials, with test for fire retardant, Temperture rise, anti impact, anti ultraviolet, and other testing. IP65 protection grade.

Design and configuration strictly accordance with the "Technical specification for photo-voltaic junction equipment" CGC/GF 037:2014.

Provide users with a safe, brief, beautiful and applicable photo-voltaic system products.