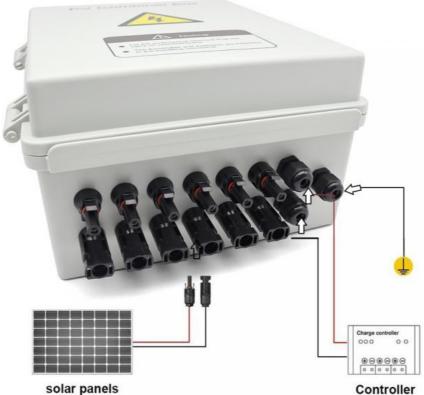

# Connection

• **4 input port** Each port for panel(10A.250V) max total input 40A 250V

• Output port Output port

Ground port
 Ground port

You May Like: