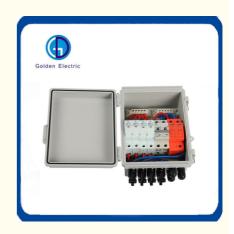

## **Product Description:**

GD-PV6/1 combiner box is suitable for inverter (MAX input voltage DC550V/DC1000V,6PV input channel, 1 output channel, single MPPT inverter). Box body is made of PVC engineering materials, with test for fire retardant, Temperture rise, anti impact, anti ultraviolet, and other testing. IP65 protection grade.

## **Product Parameters:**

| System maximum dc voltage                  | 550/1000               |
|--------------------------------------------|------------------------|
| Maximum input strings                      | 6                      |
| Maximum input current for each string      | 15A                    |
| Maximum output switch current              | 20A/32A                |
| Number of inverter MPPT                    | 1                      |
| Number of output strings                   | 1                      |
| Nominal discharge current                  | 20KA                   |
| Maximum discharge current                  | 40KA                   |
| Voltage protection level                   | 2.8KV/3.8KV            |
| Maximum continuous operating voltage Uc    | 630V/1050V             |
| SMC4 Connectors/dc fuse/dc surge protector | Standard               |
| Monitoring module/Preventing diode         | Optional               |
| Box material                               | PC/ABS                 |
| Installation method                        | Wall mounting type     |
| Operating Temperature                      | -25ºC+55ºC             |
| Permissible relative humidity              | 0-95%, no condensation |
|                                            |                        |

# Connection

• **4 input port** Each port for panel(10A.250V) max total input 40A 250V

• Output port Output port

Ground port
 Ground port

You May Like: