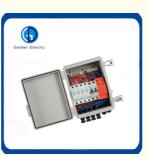

## **Product Description:**

GD-PV6/1 combiner box is suitable for inverter (MAX input voltage DC550V/DC1000V,6PV input channel, 1 output channel, single MPPT inverter). Box body is made of PVC engineering materials, with test for fire retardant, Temperture rise, anti impact, anti ultraviolet, and other testing. IP65 protection grade.

## **Product Parameters:**

| System maximum dc voltage                  | 550/1000               |
|--------------------------------------------|------------------------|
| Maximum input strings                      | 6                      |
| Maximum input current for each string      | 15A                    |
| Maximum output switch current              | 20A/32A                |
| Number of inverter MPPT                    | 1                      |
| Number of output strings                   | 1                      |
| Nominal discharge current                  | 20KA                   |
| Maximum discharge current                  | 40KA                   |
| Voltage protection level                   | 2.8KV/3.8KV            |
| Maximum continuous operating voltage Uc    | 630V/1050V             |
| SMC4 Connectors/dc fuse/dc surge protector | Standard               |
| Monitoring module/Preventing diode         | Optional               |
| Box material                               | PC/ABS                 |
| Installation method                        | Wall mounting type     |
| Operating Temperature                      | -25ºC+55ºC             |
| Permissible relative humidity              | 0-95%, no condensation |
|                                            |                        |