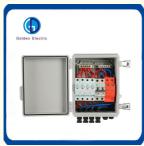

## **Product Description:**

GD-PV6/1 combiner box is suitable for inverter (MAX input voltage DC550V/DC1000V,6PV input channel, 1 output channel, single MPPT inverter). Box body is made of PVC engineering materials, with test for fire retardant, Temperture rise, anti impact, anti ultraviolet, and other testing. IP65 protection grade.

## **Product Parameters:**

| System maximum dc voltage                  | 550/1000               |
|--------------------------------------------|------------------------|
| Maximum input strings                      | 6                      |
| Maximum input current for each string      | 15A                    |
| Maximum output switch current              | 20A/32A                |
| Number of inverter MPPT                    | 1                      |
| Number of output strings                   | 1                      |
| Nominal discharge current                  | 20KA                   |
| Maximum discharge current                  | 40KA                   |
| Voltage protection level                   | 2.8KV/3.8KV            |
| Maximum continuous operating voltage Uc    | 630V/1050V             |
| SMC4 Connectors/dc fuse/dc surge protector | Standard               |
| Monitoring module/Preventing diode         | Optional               |
| Box material                               | PC/ABS                 |
| Installation method                        | Wall mounting type     |
| Operating Temperature                      | -25ºC+55ºC             |
| Permissible relative humidity              | 0-95%, no condensation |
|                                            |                        |