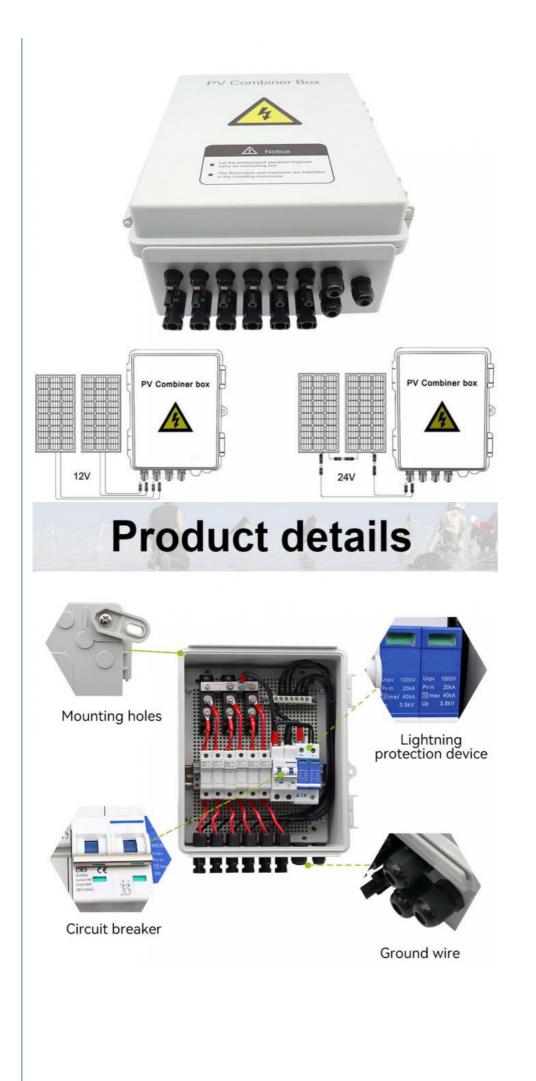

# **Product Details Show:**

# Connection

• **4 input port** Each port for panel(10A.250V) max total input 40A 250V

• Output port Output port

Ground port
 Ground port

You May Like: