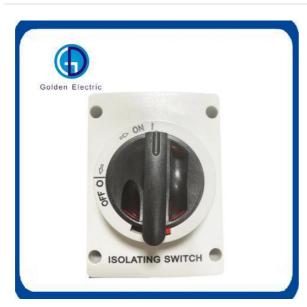

### **Product Description**

The GN4 Series DC Isolator switch have been specifically designed to switch Direct Current(DC) at voltages up to 1000Volts. Their robust design and ability to switch such voltages, at rated current, mean that they are ideally suited to be used in the switching of Photovoltaic(PV) systems. All Photo voltaic installations must have a DC Switch to disconnect the DC/AC inverter from the photovoltaic panels in accordance with IEC 60364-7-712 Illustrated Fig1.

## Knock out type

IP65 rated plastic enclosure 16A, 25A, 32A, 1000VDC 4 x M20 knock outs MC4 plugs and wiring can be selected **Screw type** 

IP65 rated plastic enclosure
16A, 25A, 32A, 1000VDC
2 x SS mounting tabs
4 x M25 threaded holes
Air valve helps air flowing and reducing temperature

## Knock out type

- \*IP65 rated plastic enclosure
- \*16A,25A,32A,1000VDC
- \*4\*M20 knock outs
- \*MC4 plugs and wiring can be selected