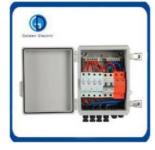

### **Product Description**

The GN4 Series DC Isolator switch have been specifically designed to switch Direct Current(DC) at voltages up to 1000Volts. Their robust design and ability to switch such voltages, at rated current, mean that they are ideally suited to be used in the switching of Photovoltaic(PV) systems. All Photo voltaic installations must have a DC Switch to disconnect the DC/AC inverter from the photovoltaic panels in accordance with IEC 60364-7-712 Illustrated Fig1.

## Knock out type

IP65 rated plastic enclosure 16A, 25A, 32A, 1000VDC 4 x M20 knock outs MC4 plugs and wiring can be selected **Screw type** 

IP65 rated plastic enclosure
16A, 25A, 32A, 1000VDC
2 x SS mounting tabs
4 x M25 threaded holes
Air valve helps air flowing and reducing temperature

## Knock out type

- \*IP65 rated plastic enclosure
- \*16A,25A,32A,1000VDC
- \*4\*M20 knock outs
- \*MC4 plugs and wiring can be selected

## Screw type

- \*IP65 rated plastic enclosure
- \*16A,25A,32A,1000VDC
- \*2\*SS mounting tabs
- \*4\*M25 threaded holes
- \*Air valve helps air flowing and reducing temperature