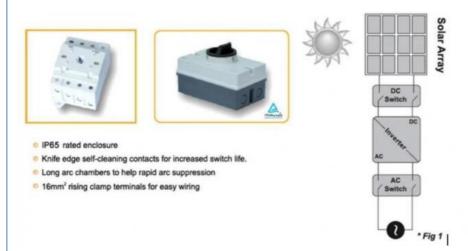

### **Product Description**

The GN4 Series DC Isolator switch have been specifically designed to switch Direct Current(DC) at voltages up to 1000Volts. Their robust design and ability to switch such voltages, at rated current, mean that they are ideally suited to be used in the switching of Photovoltaic(PV) systems. All Photo voltaic installations must have a DC Switch to disconnect the DC/AC inverter from the photovoltaic panels in accordance with IEC 60364-7-712 Illustrated Fig1.

## Knock out type

IP65 rated plastic enclosure 16A, 25A, 32A, 1000VDC 4 x M20 knock outs MC4 plugs and wiring can be selected **Screw type** 

IP65 rated plastic enclosure
16A, 25A, 32A, 1000VDC
2 x SS mounting tabs
4 x M25 threaded holes
Air valve helps air flowing and reducing temperature

## Knock out type

- \*IP65 rated plastic enclosure
- \*16A,25A,32A,1000VDC
- \*4\*M20 knock outs
- \*MC4 plugs and wiring can be selected

## Screw type

- \*IP65 rated plastic enclosure
- \*16A,25A,32A,1000VDC
- \*2\*SS mounting tabs
- \*4\*M25 threaded holes
- \*Air valve helps air flowing and reducing temperature