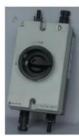

# Waterproof Outdoor Generator 4P Transfer Switch IP66 For Over Voltage Protection

## **Product Specification**

• Number Of Poles: 2p 4p

Grounding: Single Ground Run: Plug-In

• Switching Mode: Single Throw-in

• Structure Of Operating: Manual

• Brand: Golden Electric/OEM

Model No.: Gn4
Enclosure IP Rating: IP65
Rated Short-Time Withstand Current: 8ka

### **Product Description**

The GN4 Series DC Isolator switch have been specifically designed to switch Direct Current(DC) at voltages up to 1000Volts. Their robust design and ability to switch such voltages, at rated current, mean that they are ideally suited to be used in the switching of Photovoltaic(PV) systems. All Photo voltaic installations must have a DC Switch to disconnect the DC/AC inverter from the photovoltaic panels in accordance with IEC 60364-7-712 Illustrated Fig1.