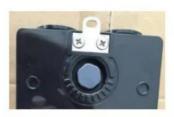

## Knock out type

IP65 rated plastic enclosure 16A, 25A, 32A, 1000VDC 4 x M20 knock outs MC4 plugs and wiring can be selected **Screw type** 

IP65 rated plastic enclosure
16A, 25A, 32A, 1000VDC
2 x SS mounting tabs
4 x M25 threaded holes
Air valve helps air flowing and reducing temperature

## Screw type

- \*IP65 rated plastic enclosure
- \*16A,25A,32A,1000VDC
- \*2\*SS mounting tabs
- \*4\*M25 threaded holes
- \*Air valve helps air flowing and reducing temperature