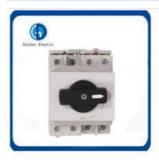

# Waterproof Outdoor Generator 4P Transfer Switch IP66 For Over Voltage Protection

## **Product Specification**

• Number Of Poles: 2p 4p

Grounding: Single Ground Run: Plug-In

• Switching Mode: Single Throw-in

• Structure Of Operating: Manual

• Brand: Golden Electric/OEM

Model No.: Gn4
Enclosure IP Rating: IP65
Rated Short-Time Withstand Current: 8ka