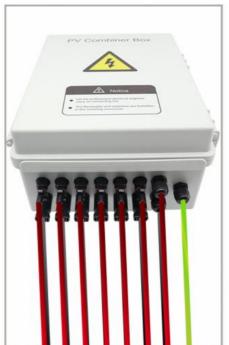

# Connection

· 4 input port Each port for panel(10A.250V) max total input 40A 250V

· Output port Output port

· Ground port Ground port