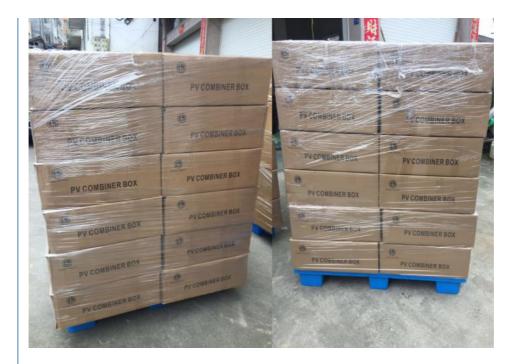

| 2.8KV/3.8KV            |
| Maximum continuous operating voltage Uc    | 630V/1050V             |
| SMC4 Connectors/dc fuse/dc surge protector | Standard               |
| Monitoring module/Preventing diode         | Optional               |
| Box material                               | PC/ABS                 |
| Installation method                        | Wall mounting type     |
| Operating Temperature                      | -25°C+55°C             |
| Permissible relative humidity              | 0-95%, no condensation |

# **Product Details Show:**



# **Product details**



# Connection









· 4 input port Each port for panel(10A.250V) max total input 40A 250V



· Output port Output port



· Ground port Ground port





# Clean Wiring Before VS After





# Packing:







# You May Like:



# FAQ:

# 1) Q:How can i trust your company?

A:Golden electric is The top 10 manufacture in China - more than 350 Agents in local market and more than 100 foreign clients make OEM,ODM order from us,Golden electric is a big company, we have cooperation with LS, EKF the world-class companies. Our company over 100 employees, products pass CE,IEC,TUV,SAA, RCM, ROHS certificates.

# 2) Q:Your products?

A: Golden electric is factory for Automatic transfer switch, Surge protector device, distribution box Enclosure, inverter, DC fuse etc. Providing customers very competitive sources, and can be your sourcing agent in China. Goods are following international standards, IE, CE, ISO9001, SGS etc.

# 3) Q: After Sales Service?

A: We will provide the best After-sales Service

#