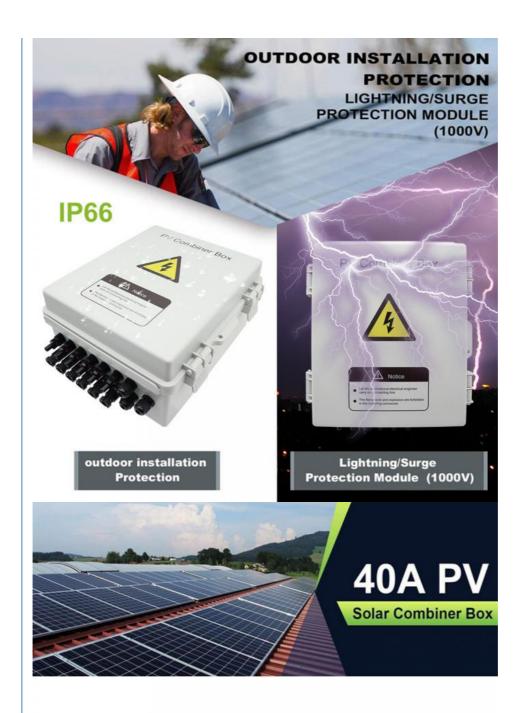

# Plastic Shell 6 Ways Solar Panel Combiner Box All Packaged For Solar Power **System**

# **Product Specification**

Shell Material: Plastic Shell Protection Grade: IP65

. Brand: Golden Electric /OEM

. Strings:

 Maximum DC Voltage Input:DC 1000V Voltage Protection Level: 2.8kv/3.8kv

• Nominal Discharge Current: 20ka 40ka

# **Product Description:**

GD-PV6/1 combiner box is suitable for inverter (MAX input voltage DC550V/DC1000V,6PV input channel, 1 output channel, single MPPT inverter). Box body is made of PVC engineering materials, with test for fire retardant, Temperture rise, anti impact, anti ultraviolet, and other testing. IP65 protection grade.