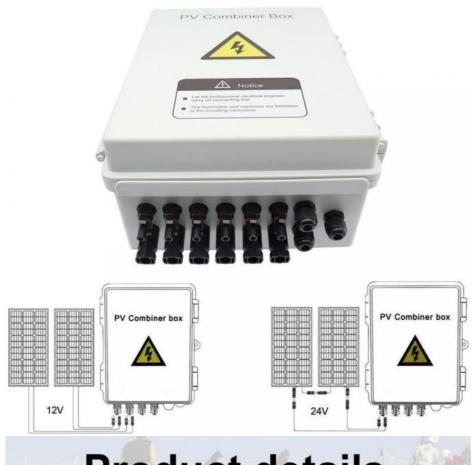

Maximum Discharge

Current:

DC550V / DV1000V Rated Voltage: • Installation Method: Wall Mounting Type

Material: PC/ABS

Product Name: Plastic PV Combiner Box • Transport Package: **Export Standard Packing**  Specification: 1/2/3/4/5/6 Strings.

# Connection

· 4 input port Each port for panel(10A.250V) max total input 40A 250V

· Output port Output port

· Ground port Ground port