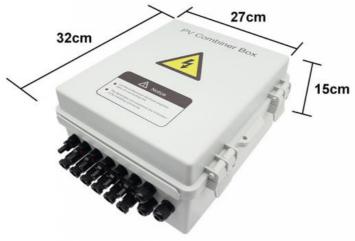

|
| Voltage protection level                   | 2.8KV/3.8KV            |
| Maximum continuous operating voltage Uc    | 630V/1050V             |
| SMC4 Connectors/dc fuse/dc surge protector | Standard               |
| Monitoring module/Preventing diode         | Optional               |
| Box material                               | PC/ABS                 |
| Installation method                        | Wall mounting type     |
| Operating Temperature                      | -25°C+55°C             |
| Permissible relative humidity              | 0-95%, no condensation |

# **Product Details Show:**



# **Product details**



# Connection









· 4 input port Each port for panel(10A.250V) max total input 40A 250V



· Output port Output port



· Ground port Ground port





# Clean Wiring Before VS After





# Packing:







# You May Like:



# FAQ:

# 1) Q:How can i trust your company?

A:Golden electric is The top 10 manufacture in China - more than 350 Agents in local market and more than 100 foreign clients make OEM,ODM order from us,Golden electric is a big company, we have cooperation with LS, EKF the world-class companies. Our company over 100 employees, products pass CE,IEC,TUV,SAA, RCM, ROHS certificates.

# 2) Q:Your products?

A: Golden electric is factory for Automatic transfer switch, Surge protector device, distribution box Enclosure, inverter, DC fuse etc. Providing customers very competitive sources, and can be your sourcing agent in China. Goods are following international standards, IE, CE, ISO9001, SGS etc.

# 3) Q: After Sales Service