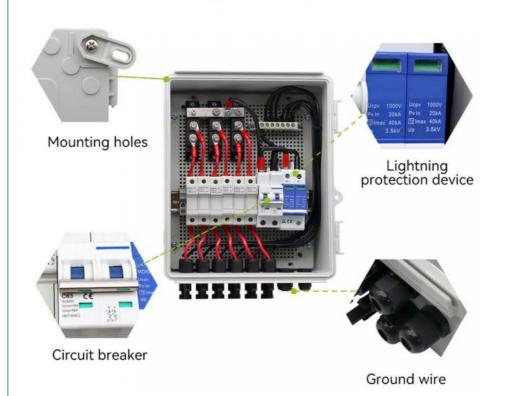

# **Product Specification**

Shell Material: Plastic Shell Protection Grade: IP65

. Brand: Golden Electric /OEM

. Strings:

 Maximum DC Voltage Input:DC 1000V Voltage Protection Level: 2.8kv/3.8kv

• Nominal Discharge Current: 20ka 40ka

# **Product Parameters:**

| System maximum dc voltage                  | 550/1000               |
|--------------------------------------------|------------------------|
| Maximum input strings                      | 6                      |
| Maximum input current for each string      | 15A                    |
| Maximum output switch current              | 20A/32A                |
| Number of inverter MPPT                    | 1                      |
| Number of output strings                   | 1                      |
| Nominal discharge current                  | 20KA                   |
| Maximum discharge current                  | 40KA                   |
| Voltage protection level                   | 2.8KV/3.8KV            |
| Maximum continuous operating voltage Uc    | 630V/1050V             |
| SMC4 Connectors/dc fuse/dc surge protector | Standard               |
| Monitoring module/Preventing diode         | Optional               |
| Box material                               | PC/ABS                 |
| Installation method                        | Wall mounting type     |
| Operating Temperature                      | -25°C+55°C             |
| Permissible relative humidity              | 0-95%, no condensation |

# Connection

· 4 input port Each port for panel(10A.250V) max total input 40A 250V

· Output port Output port

· Ground port Ground port