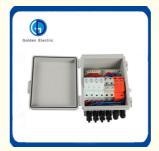

# **Product Description:**

GD-PV6/1 combiner box is suitable for inverter (MAX input voltage DC550V/DC1000V,6PV input channel, 1 output channel, single MPPT inverter). Box body is made of PVC engineering materials, with test for fire retardant, Temperture rise, anti impact, anti ultraviolet, and other testing. IP65 protection grade.

# **Product Parameters:**

| System maximum dc voltage                  | 550/1000               |
|--------------------------------------------|------------------------|
| Maximum input strings                      | 6                      |
| Maximum input current for each string      | 15A                    |
| Maximum output switch current              | 20A/32A                |
| Number of inverter MPPT                    | 1                      |
| Number of output strings                   | 1                      |
| Nominal discharge current                  | 20KA                   |
| Maximum discharge current                  | 40KA                   |
| Voltage protection level                   | 2.8KV/3.8KV            |
| Maximum continuous operating voltage Uc    | 630V/1050V             |
| SMC4 Connectors/dc fuse/dc surge protector | Standard               |
| Monitoring module/Preventing diode         | Optional               |
| Box material                               | PC/ABS                 |
| Installation method                        | Wall mounting type     |
| Operating Temperature                      | -25°C+55°C             |
| Permissible relative humidity              | 0-95%, no condensation |