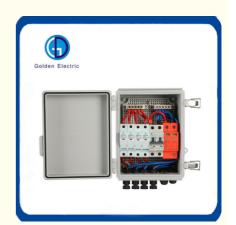

# **Product Details Show:**

# **Product details**

# Connection

· 4 input port Each port for panel(10A.250V) max total input 40A 250V

· Output port Output port

· Ground port Ground port