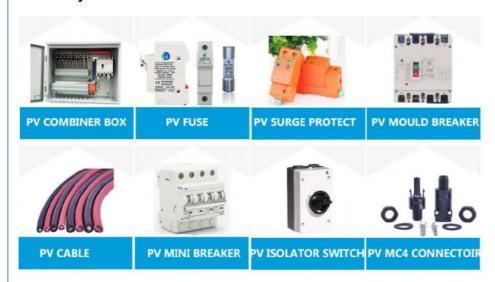

|
| Maximum continuous operating voltage Uc    | 630V/1050V             |
| SMC4 Connectors/dc fuse/dc surge protector | Standard               |
| Monitoring module/Preventing diode         | Optional               |
| Box material                               | PC/ABS                 |
| Installation method                        | Wall mounting type     |
| Operating Temperature                      | -25°C+55°C             |
| Permissible relative humidity              | 0-95%, no condensation |

# **Product Details Show:**



# **Product details**



# Connection









· 4 input port Each port for panel(10A.250V) max total input 40A 250V



· Output port Output port



· Ground port Ground port





# Clean Wiring Before VS After





# Packing:







# You May Like:



# FAQ:

# 1) Q:How can i trust your company?

A:Golden electric is The top 10 manufacture in China - more than 350 Agents in local market and more than 100 foreign clients make OEM,ODM order from us,Golden electric is a big company, we have cooperation with LS, EKF the world-class companies. Our company over 100 employees, products pass CE,IEC,TUV,SAA, RCM, ROHS certificates.

# 2) Q:Your products?

A: Golden electric is factory for Automatic transfer switch, Surge protector device, distribution box Enclosure, inverter, DC fuse etc. Providing customers very competitive sources, and can be your sourcing agent in China. Goods are following international standards, IE, CE, ISO9001, SGS etc.

# 3) Q: After Sales Service?

A: We will provide the best After-sales Service

# 4) Q: What's the pa