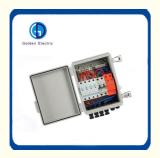

14000,

ISO 20000, OHSAS/ OHSMS 18001,

IATF16949

. Minimum Order Quantity:

Carton/Pallet · Packaging Details:

Peak Season Lead Time: more than 12 Delivery Time:

months Off Season Lead Time: within 15

workdays

• Payment Terms: LC, T/T, PayPal, Western Union

Supply Ability: 5000/Month



# **Product Specification**

Shell Material: Plastic Shell Protection Grade: IP65

. Brand: Golden Electric /OEM

. Strings:

 Maximum DC Voltage Input:DC 1000V Voltage Protection Level: 2.8kv/3.8kv

• Nominal Discharge Current: 20ka 40ka

Maximum Discharge

Current:

DC550V / DV1000V Rated Voltage: • Installation Method: Wall Mounting Type

Material: PC/ABS

Product Name: Plastic PV Combiner Box • Transport Package: **Export Standard Packing**  Specification: 1/2/3/4/5/6 Strings.



# More Images









# **Product Description**

# **Product Description:**

GD-PV6/1 combiner box is suitable for inverter (MAX input voltage DC550V/DC1000V,6PV input channel, 1 output channel, single MPPT inverter). Box body is made of PVC engineering materials, with test for fire retardant, Temperture rise, anti impact, anti ultraviolet, and other testing. IP65 protection grade.

Design and configuration strictly accordance with the "Technical specification for photo-voltaic junction equipment" CGC/GF 037:2014.

Provide users with a safe, brief, beautiful and applicable photo-voltaic system products.

# **Product Parameters:**

| System maximum dc voltage                  | 550/1000               |
|--------------------------------------------|------------------------|
| Maximum input strings