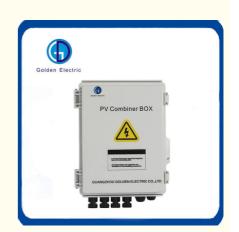

# Plastic Shell 6 Ways Solar Panel Combiner Box All Packaged For Solar Power **System**

# **Product Specification**

Shell Material: Plastic Shell Protection Grade: IP65

. Brand: Golden Electric /OEM

. Strings:

 Maximum DC Voltage Input:DC 1000V Voltage Protection Level: 2.8kv/3.8kv

• Nominal Discharge Current: 20ka 40ka

Maximum Discharge

Current:

DC550V / DV1000V Rated Voltage: • Installation Method: Wall Mounting Type

Material: PC/ABS

Product Name: Plastic PV Combiner Box • Transport Package: **Export Standard Packing**  Specification: 1/2/3/4/5/6 Strings.

# **Product Description:**

GD-PV6/1 combiner box is suitable for inverter (MAX input voltage DC550V/DC1000V,6PV input channel, 1 output channel, single MPPT inverter). Box body is made of PVC engineering materials, with test for fire retardant, Temperture rise, anti impact, anti ultraviolet, and other testing. IP65 protection grade.