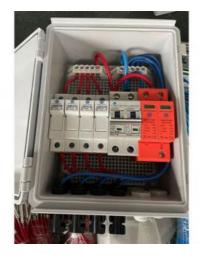

# **Product Details Show:**

# **Product details**

# Connection

· 4 input port Each port for panel(10A.250V) max total input 40A 250V

· Output port Output port

· Ground port Ground port