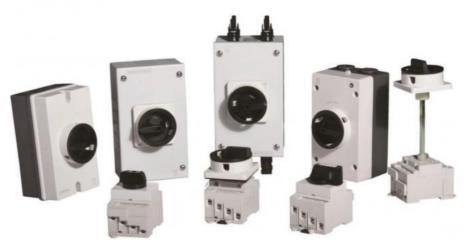

### **Product Specification**

- Number Of Poles: 2p 4p Grounding: Single Ground • Run: Plug-In Single Throw-in • Switching Mode: • Structure Of Operating: Manual Golden Electric/OEM • Brand: Gn4 Model No.: IP65 . Enclosure IP Rating: Rated Short-Time 8ka Withstand Current: • Enclosure Knockouts Size: M20/25 • Rated Current: 16A,25A,32A DC1000V
- Max Rated Operating Voltage:
- Maximum Cable Cross 4-16mm2 Sections Solid:

## Technical Date(IEC60947-3 Rated oepration DC21B)

| Model Number                                   | GN4-003   | Standard                           | IEC60947-3  |
|------------------------------------------------|-----------|------------------------------------|-------------|
| No.of Poles                                    | 2&4 poles | Rated Current                      | 16A 25A 32A |
| IP Rating                                      | IP65      | Mechanical life                    | 10          |
| Max Rated Operating Voltage                    | DC1000V   | Rated Short-time withstand current | 8KA         |
| Maximum cable cross sections solid or stranded | 4-16MM2   | Enclosure knockouts size           | M20/25      |
| Maximum ambient temperature operation open     | -5~+65    | Maximum ambient temperature        | -5~+45      |
|                                                |           | ·                                  | ·           |