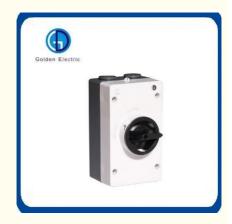

# Screw type

\*IP65 rated plastic enclosure

\*16A,25A,32A,1000VDC

\*2\*SS mounting tabs

\*4\*M25 threaded holes

\*Air valve helps air flowing and reducing temperature

• Fig 1

Other Hot-Selling Products