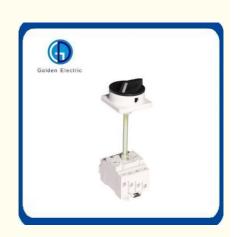

#### Product Description

The GN4 Series DC Isolator switch have been specifically designed to switch Direct Current(DC) at voltages up to 1000Volts. Their robust design and ability to switch such voltages, at rated current, mean that they are ideally suited to be used in the switching of Photovoltaic(PV)systems. All Photo voltaic installations must have a DC Switch to disconnect the DC/AC inverter from the photovoltaic panels in accordance with IEC 60364-7-712 Illustrated Fig1.

## Knock out type

\*IP65 rated plastic enclosure \*16A,25A,32A,1000VDC \*4\*M20 knock outs \*MC4 plugs and wiring can be selected