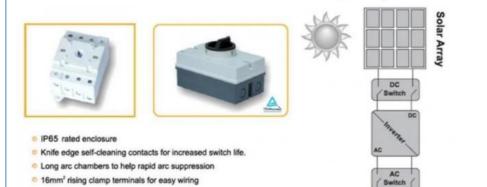

#### Product Description

The GN4 Series DC Isolator switch have been specifically designed to switch Direct Current(DC) at voltages up to 1000Volts. Their robust design and ability to switch such voltages, at rated current, mean that they are ideally suited to be used in the switching of Photovoltaic(PV)systems. All Photo voltaic installations must have a DC Switch to disconnect the DC/AC inverter from the photovoltaic panels in accordance with IEC 60364-7-712 Illustrated Fig1.

## Knock out type

\*IP65 rated plastic enclosure \*16A,25A,32A,1000VDC \*4\*M20 knock outs \*MC4 plugs and wiring can be selected

# Screw type

\*IP65 rated plastic enclosure

\*16A,25A,32A,1000VDC

\*2\*SS mounting tabs

\*4\*M25 threaded holes

\*Air valve helps air flowing and reducing temperature

• Fig 1

Other Hot-Selling Products