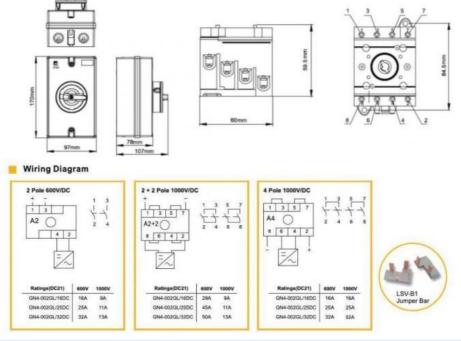

### **Product Specification**

- Number Of Poles: 2p 4p Grounding: Single Ground • Run: Plug-In Single Throw-in • Switching Mode: • Structure Of Operating: Manual Golden Electric/OEM • Brand: Gn4 Model No.: IP65 . Enclosure IP Rating: Rated Short-Time 8ka Withstand Current: • Enclosure Knockouts Size: M20/25 • Rated Current: 16A,25A,32A DC1000V
- Max Rated Operating Voltage:
- Maximum Cable Cross 4-16mm2 Sections Solid:

## Technical Date(IEC60947-3 Rated oepration DC21B)

| Model Number                                   | GN4-003   | Standard                           | IEC60947-3  |
|------------------------------------------------|-----------|------------------------------------|-------------|
| No.of Poles                                    | 2&4 poles | Rated Current                      | 16A 25A 32A |
| IP Rating                                      | IP65      | Mechanical life                    | 10          |
| Max Rated Operating Voltage                    | DC1000V   | Rated Short-time withstand current | 8KA         |
| Maximum cable cross sections solid or stranded | 4-16MM2   | Enclosure knockouts size           | M20/25      |
| Maximum ambient temperature operation open     | -5~+65    | Maximum ambient temperature        | -5~+45      |
|                                                |           | ·                                  | ·           |

IP65 Plastic Enclosure DC Isolator Dimension

## Knock out type

\*IP65 rated plastic enclosure \*16A,25A,32A,1000VDC \*4\*M20 knock outs \*MC4 plugs and wiring can be selected

# Screw type

\*IP65 rated plastic enclosure

\*16A,25A,32A,1000VDC

\*2\*SS mounting tabs

\*4\*M25 threaded holes

\*Air valve helps air flowing and reducing temperature

• Fig 1

Other Hot-Selling Products