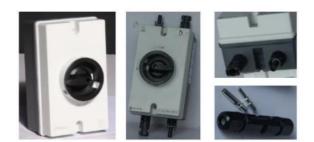

## More Images

#### Product Description

The GN4 Series DC Isolator switch have been specifically designed to switch Direct Current(DC) at voltages up to 1000Volts. Their robust design and ability to switch such voltages, at rated current, mean that they are ideally suited to be used in the switching of Photovoltaic(PV)systems. All Photo voltaic installations must have a DC Switch to disconnect the DC/AC inverter from the photovoltaic panels in accordance with IEC 60364-7-712 Illustrated Fig1.

## Knock out type

\*IP65 rated plastic enclosure \*16A,25A,32A,1000VDC \*4\*M20 knock outs \*MC4 plugs and wiring can be selected

# Screw type

\*IP65 rated plastic enclosure

\*16A,25A,32A,1000VDC

\*2\*SS mounting tabs

\*4\*M25 threaded holes

\*Air valve helps air flowing and reducing temperature

• Fig 1

Other Hot-Selling Products