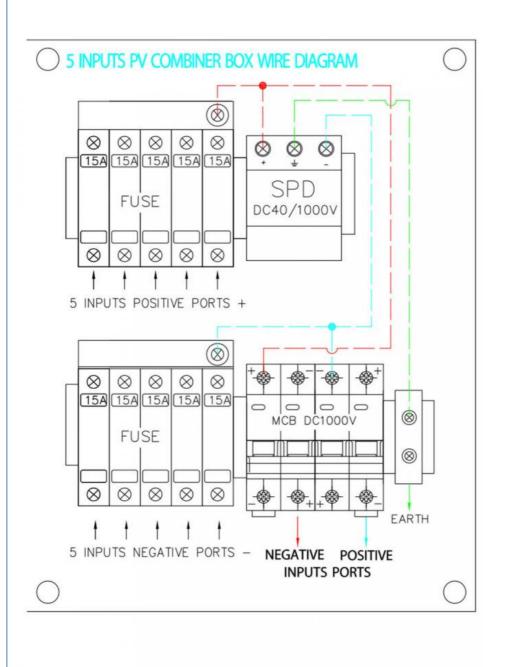

n etc a series of perfect protection functions, meanwhile, checking the running state, current, voltage and power after junction, arrester state, collection of DC circuit breaker state and Arc detection,leakage,detection(optional) and so on.

3. The PV combiner box we manufacture is equipped with all the functions mentioned above, configuration with on grid/off grid solar inverter to make up a complete set of solar power system.

4. When choose the pv combiner box, based on the input dc voltage range and output power of inverter, certain qty of panels will be connected in series as a string, certain strings in parallel will connect to the PV combiner box for junction, via control of circuit breaker and protection of arrester, then feed to the inverter.

### Packing



Product Details









### FAQ

#### 1) Q:How can i trust your company?

A:Golden electric is The top 10 manufacture in China - more than 350 Agents in local market and more than 100 foreign clients make OEM,ODM order from us,Golden electric is a big company, we have cooperation with LS, EKF the world-class companies. Our company over 100 employees, products pass CE,IEC,TUV,SAA, RCM, ROHS certificates.

#### 2) Q:Your products?

A: Golden electric is factory for Automatic transfer switch, Surge protector device, distribution box Enclosure, inverter, DC fuse etc. Providing customers very competitive sources, and can be your sourcing agent in China. Goods are following international standards, IE, CE, ISO9001, SGS etc.

#### 3) Q: After Sales Service?

A: We will provide the best After-sales Service

#### 4) Q