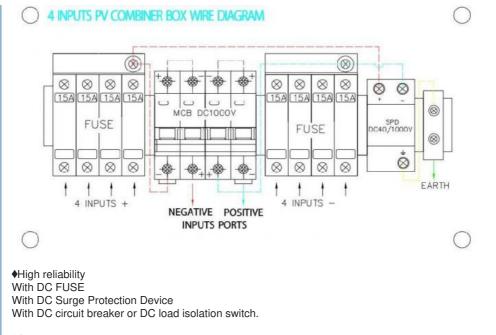

## Product Parameters

| Name                                    | GD-PV4/1                                                       |        |  |
|-----------------------------------------|----------------------------------------------------------------|--------|--|
|                                         | Electric parameter                                             |        |  |
| System maximum dc voltage               | 550                                                            | 1000   |  |
| Maximum input current for each string   | 15A                                                            |        |  |
| Maximum input strings                   | 1                                                              |        |  |
| Maximum output switch current           | 20A/32A                                                        |        |  |
| Number of inverter MPPT                 | 1                                                              |        |  |
| Number of Output strings                | 1                                                              |        |  |
| L                                       | ightning prote                                                 | ection |  |
| Category of test                        | Il grade protection                                            |        |  |
| Nominal discharge current               | 20kA                                                           |        |  |
| Maximum discharge current               | 40kA                                                           |        |  |
| Voltage protection level                | 2.8kV                                                          | 3.8kV  |  |
| Maximum continuous operating voltage Uc | 630V                                                           | 1050V  |  |
| Poles                                   | 2P                                                             | 3P     |  |
| Structure characteristic                | Plug-push module                                               |        |  |
|                                         | System                                                         |        |  |
| Protection grade                        | IP65                                                           |        |  |
| Output switch                           | DC isolation switch(standard)/<br>DC circuit breaker(optional) |        |  |
| Waterproof Connectors                   | Standard                                                       |        |  |
| PV dc fuse                              | Standard                                                       |        |  |
| PV surge protrctor                      | Standard                                                       |        |  |
| Monitoring module                       | optional                                                       |        |  |
| Preventing diode                        | optional                                                       |        |  |
| Box material                            | PVC                                                            |        |  |
| Installation method                     | Wall mounting type                                             |        |  |
| Operating Temperature                   | -25ºC~+55ºC                                                    |        |  |
| Elevation of temperature                | 2km                                                            |        |  |
| Permissible relative humidity           | 0-95%,no condensation                                          |        |  |
|                                         |                                                                |        |  |

2. Except the PV junction function, the pc combiner box should also have reverse current prevention, over-current protection, over-voltage protection, lightning protection etc a series of perfect protection functions, meanwhile, checking the running state, current, voltage and power after junction, arrester state, collection of DC circuit breaker state and Arc detection,leakage,detection(optional) and so on.

3. The PV combiner box we manufacture is equipped with all the functions mentioned above, configuration with on grid/off grid solar inverter to make up a complete set of solar power system.

4. When choose the pv combiner box, based on the input dc voltage range and output power of inverter, certain qty of panels will be connected in series as a string, certain strings in parallel will connect to the PV combiner box for junction, via control of circuit breaker and protection of arrester, then feed to the inverter.