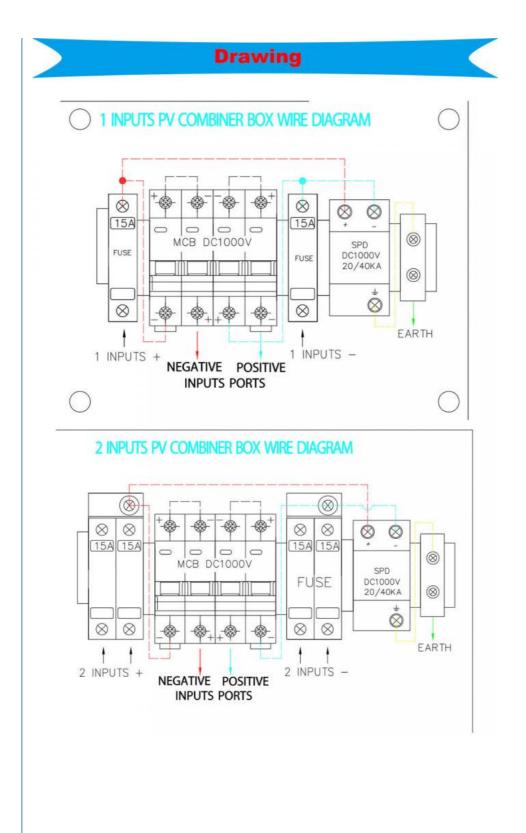

ction etc a series of perfect protection functions, meanwhile, checking the running state, current, voltage and power after junction, arrester state, collection of DC circuit breaker state and Arc detection,leakage,detection(optional) and so on.

3. The PV combiner box we manufacture is equipped with all the functions mentioned above, configuration with on grid/off grid solar inverter to make up a complete set of solar power system.

4. When choose the pv combiner box, based on the input dc voltage range and output power of inverter, certain qty of panels will be connected in series as a string, certain strings in parallel will connect to the PV combiner box for junction, via control of circuit breaker and protection of arrester, then feed to the inverter.

### Packing



Product Details









### FAQ

#### 1) Q:How can i trust your company?

A:Golden electric is The top 10 manufacture in China - more than 350 Agents in local market and more than 100 foreign clients make OEM,ODM order from us,Golden electric is a big company, we have cooperation with LS, EKF the world-class companies. Our company over 100 employees, products pass CE,IEC,TUV,SAA, RCM, ROHS certificates.

#### 2) Q:Your products?

A: Golden electric is factory for Automatic transfer switch, Surge protector device, distribution box Enclosure, inverter, DC fuse etc. Providing customers very competitive sources, and can be your sourcing agent in China. Goods are following international standards, IE, CE, ISO9001, SGS etc.

#### 3) Q: After Sales Service?

A: We will provide the best After-sales Service

####