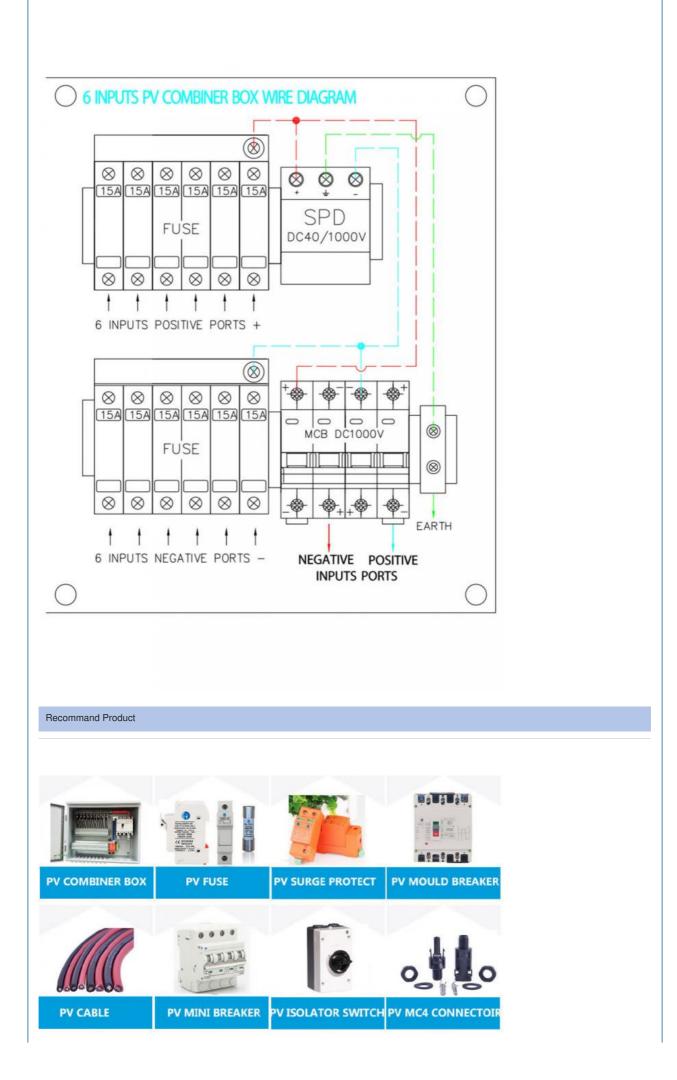

# More Images

Our Product Introduction

# **Product Description**

### Product Description

GD-PV4/1 combiner box is suitable for inverter (MAX input voltage DC550V/DC1000V,2PV input channel, 1 output channel, single MPPT inverter). Box body is made of PVC engineering materials,with test for fire retardant, Temperture rise,anti impact, anti ultraviolet, and other testing. IP65 protection grade.