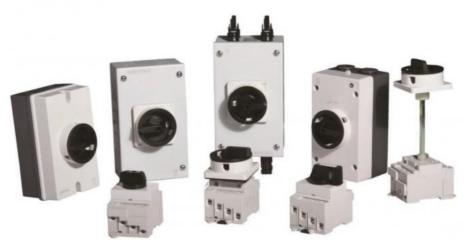

### Knock out type

\*IP65 rated plastic enclosure \*16A,25A,32A,1000VDC \*4\*M20 knock outs \*MC4 plugs and wiring can be selected

## Screw type

\*IP65 rated plastic enclosure

\*16A,25A,32A,1000VDC

\*2\*SS mounting tabs

\*4\*M25 threaded holes

\*Air valve helps air flowing and reducing temperature

• Fig 1

Other Hot-Selling Products