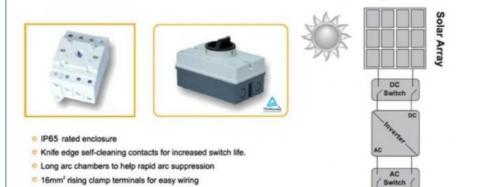

#### Product Description

The GN4 Series DC Isolator switch have been specifically designed to switch Direct Current(DC) at voltages up to 1000Volts. Their robust design and ability to switch such voltages, at rated current, mean that they are ideally suited to be used in the switching of Photovoltaic(PV)systems. All Photo voltaic installations must have a DC Switch to disconnect the DC/AC inverter from the photovoltaic panels in accordance with IEC 60364-7-712 Illustrated Fig1.

## Technical Date(IEC60947-3 Rated oepration DC21B)

| Model Number                                   | GN4-003   | Standard                           | IEC60947-3  |
|------------------------------------------------|-----------|------------------------------------|-------------|
| No.of Poles                                    | 2&4 poles | Rated Current                      | 16A 25A 32A |
| IP Rating                                      | IP65      | Mechanical life                    | 10          |
| Max Rated Operating Voltage                    | DC1000V   | Rated Short-time withstand current | 8KA         |
| Maximum cable cross sections solid or stranded | 4-16MM2   | Enclosure knockouts size           | M20/25      |
| Maximum ambient temperature operation open     | -5~+65    | Maximum ambient temperature        | -5~+45      |
|                                                |           | ·                                  | ·           |