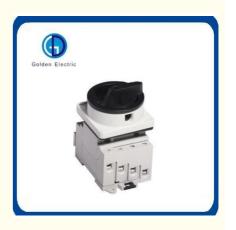

#### Product Description

The GN4 Series DC Isolator switch have been specifically designed to switch Direct Current(DC) at voltages up to 1000Volts. Their robust design and ability to switch such voltages, at rated current, mean that they are ideally suited to be used in the switching of Photovoltaic(PV)systems. All Photo voltaic installations must have a DC Switch to disconnect the DC/AC inverter from the photovoltaic panels in accordance with IEC 60364-7-712 Illustrated Fig1.

### Knock out type

\*IP65 rated plastic enclosure \*16A,25A,32A,1000VDC \*4\*M20 knock outs \*MC4 plugs and wiring can be selected

## Screw type

\*IP65 rated plastic enclosure

\*16A,25A,32A,1000VDC

\*2\*SS mounting tabs

\*4\*M25 threaded holes

\*Air valve helps air flowing and reducing temperature

• Fig 1

Other Hot-Selling Products