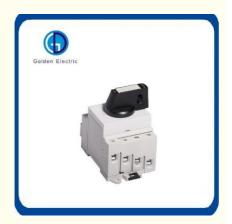

#### Product Description

The GN4 Series DC Isolator switch have been specifically designed to switch Direct Current(DC) at voltages up to 1000Volts. Their robust design and ability to switch such voltages, at rated current, mean that they are ideally suited to be used in the switching of Photovoltaic(PV)systems. All Photo voltaic installations must have a DC Switch to disconnect the DC/AC inverter from the photovoltaic panels in accordance with IEC 60364-7-712 Illustrated Fig1.

### Knock out type

\*IP65 rated plastic enclosure \*16A,25A,32A,1000VDC \*4\*M20 knock outs \*MC4 plugs and wiring can be selected

## Screw type

\*IP65 rated plastic enclosure

\*16A,25A,32A,1000VDC

\*2\*SS mounting tabs

\*4\*M25 threaded holes

\*Air valve helps air flowing and reducing temperature

• Fig 1

Other Hot-Selling Products