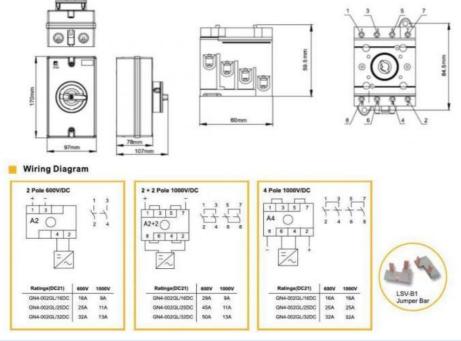

### **Product Specification**

- Number Of Poles: 2p 4p Grounding: Single Ground • Run: Plug-In Single Throw-in • Switching Mode: • Structure Of Operating: Manual Golden Electric/OEM • Brand: Gn4 Model No.: IP65 . Enclosure IP Rating: Rated Short-Time 8ka Withstand Current: • Enclosure Knockouts Size: M20/25 • Rated Current: 16A,25A,32A
  - Max Rated Operating Voltage:
- Maximum Cable Cross 4-16mm2 Sections Solid:

## Technical Date(IEC60947-3 Rated oepration DC21B)

| Model Number                                   | GN4-003   | Standard                           | IEC60947-3  |
|------------------------------------------------|-----------|------------------------------------|-------------|
| No.of Poles                                    | 2&4 poles | Rated Current                      | 16A 25A 32A |
| IP Rating                                      | IP65      | Mechanical life                    | 10          |
| Max Rated Operating Voltage                    | DC1000V   | Rated Short-time withstand current | 8KA         |
| Maximum cable cross sections solid or stranded | 4-16MM2   | Enclosure knockouts size           | M20/25      |
| Maximum ambient temperature operation open     | -5~+65    | Maximum ambient temperature        | -5~+45      |
|                                                |           | ·                                  | ·           |

IP65 Plastic Enclosure DC Isolator Dimension