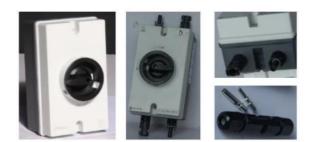

#### Product Description

The GN4 Series DC Isolator switch have been specifically designed to switch Direct Current(DC) at voltages up to 1000Volts. Their robust design and ability to switch such voltages, at rated current, mean that they are ideally suited to be used in the switching of Photovoltaic(PV)systems. All Photo voltaic installations must have a DC Switch to disconnect the DC/AC inverter from the photovoltaic panels in accordance with IEC 60364-7-712 Illustrated Fig1.

### Knock out type

\*IP65 rated plastic enclosure \*16A,25A,32A,1000VDC \*4\*M20 knock outs \*MC4 plugs and wiring can be selected

## Screw type

\*IP65 rated plastic enclosure

\*16A,25A,32A,1000VDC

\*2\*SS mounting tabs

\*4\*M25 threaded holes

\*Air valve helps air flowing and reducing temperature

• Fig 1

Other Hot-Selling Products