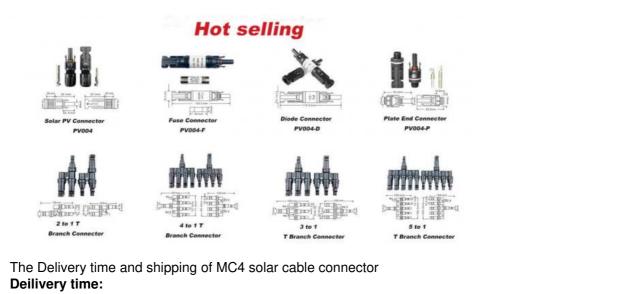

# **Product Details Display**

**Other Hot-Selling Models:** 

1-7 days after confirming order

Shipping:

- 1. Shipment port:GUANGZHOU
- 2. By Air or by Sea for batch goods, Airport/ Port receiving;3. Customers specifying freight forwarders