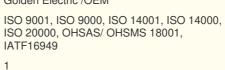

## 25A/30A/45A/80A Rated Current PV Cable Connector Conduct Electricity Mc4 1 Input 1 Output

## **Product Description:**

MC-4 Solar Panel Cable Connectors with Assembly Tool,10 Pairs Copper Solar Wire Adapter Male/Female Waterproof Connector for Connecting Solar Panels 1000V 30A

#### **Features:**

1.Load Capability with big current and high voltage

2.Lower contact resistance

3.Desugn of waterproof and dustproof

4. Excellent performances of high-low temperature, fireproof, anti-ultraviolet