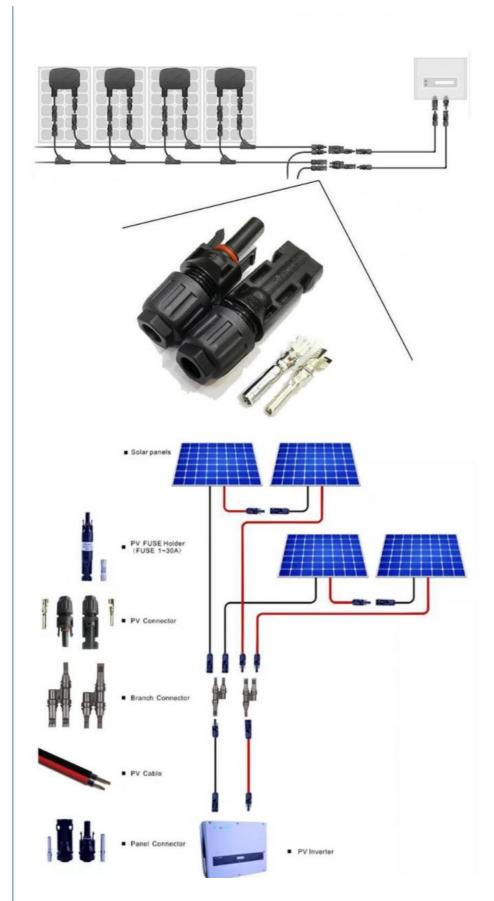

#### More Images

Our Product Introduction

## **Product Description:**

MC-4 Solar Panel Cable Connectors with Assembly Tool,10 Pairs Copper Solar Wire Adapter Male/Female Waterproof Connector for Connecting Solar Panels 1000V 30A

#### **Features:**

1.Load Capability with big current and high voltage

2.Lower contact resistance

3.Desugn of waterproof and dustproof

4. Excellent performances of high-low temperature, fireproof, anti-ultraviolet

| Туре                               | PV004                   |
|------------------------------------|-------------------------|
| Rated Voltage                      | 1000V DC/1500V DC       |
| Contact resistance                 | <5mΩ                    |
| Rated current:                     | 30A/50A                 |
| Temperature range                  | -40°C ~ +85°C           |
| Contact material                   | Copper,tin plated       |
| Suitable cable                     | 2.5/4/6mm2, 14/12/10AWG |
| Insertion force/ withdrawal force: | ≤50N / ≥50N             |