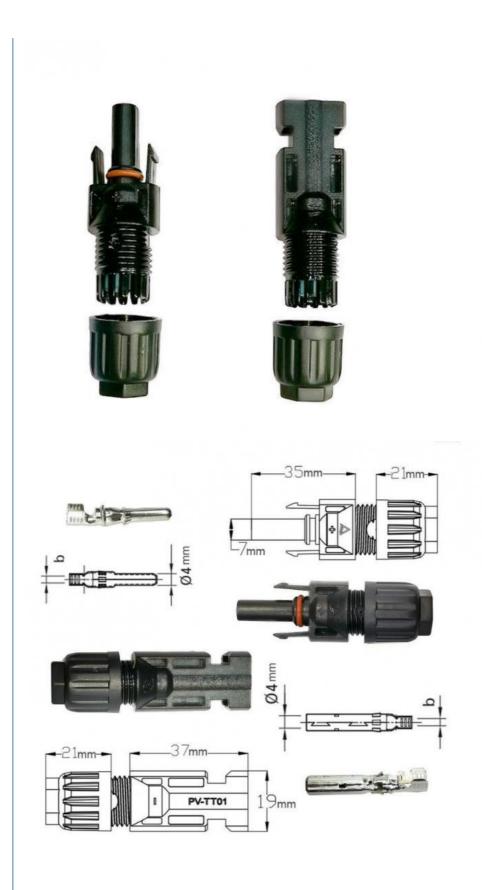

#### **Product Specification**

- Model NO .:
- Flame Class:
- Contact Resistance:
- Rated Voltage:
- Rated Current:
- Warranty:
- Model No.:
- Shape:
- Transport Package:
- Specification:
- Trademark:
- Origin:
- HS Code:
- Supply Ability:
- Gender:

- UL94V-0 Below 5m 1000V(TUV),600V(UL) 25A/30A/45A/80A Optioanl 2 Year Mc4 Round Standard Export Carton
- 2.5/4/6 14/12/10AWG
  - Golden Electric Or Customize
- China
- 8537209000
- 5000/Month
- Male And Female

| Туре                               | PV004                   |
|------------------------------------|-------------------------|
| Rated Voltage                      | 1000V DC/1500V DC       |
| Contact resistance                 | <5mΩ                    |
| Rated current:                     | 30A/50A                 |
| Temperature range                  | -40°C ~ +85°C           |
| Contact material                   | Copper,tin plated       |
| Suitable cable                     | 2.5/4/6mm2, 14/12/10AWG |
| Insertion force/ withdrawal force: | ≤50N / ≥50N             |