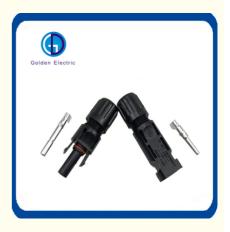

# **Product Details Display**

**Other Hot-Selling Models:** 

1-7 days after confirming order

Shipping:

- 1. Shipment port:GUANGZHOU
- 2. By Air or by Sea for batch goods, Airport/ Port receiving;3. Customers specifying freight forwarders