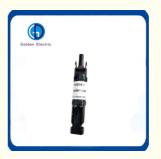

### **Product Description**

The solar extension cable is mainly used for the connection between PV modules and inverter (Controller). It can be produced according to different requirements.

We have a variety of connectors for photovoltaic systems. Line-to-Line types: PV004(30A), PV008(80A). Branch types: 2T1, 3T1, 4T1,T2,T3,T4,T6. Special function connector PV004-D (with diode) and PV004-F(with Fuse).

Built in fuse

Rated current 10A/15A/20A