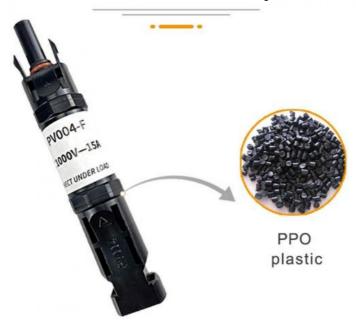

### **Product Details**

High Strength PPO Plastic

It has the advantages of large rigidity and high heat resistance.

In addition, PPO still had the advantages of wear-resisting and poliution resistance