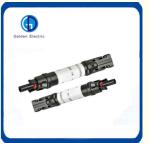

### **Product Description**

The solar extension cable is mainly used for the connection between PV modules and inverter (Controller). It can be produced according to different requirements.

We have a variety of connectors for photovoltaic systems. Line-to-Line types: PV004(30A), PV008(80A). Branch types: 2T1, 3T1, 4T1,T2,T3,T4,T6. Special function connector PV004-D (with diode) and PV004-F(with Fuse).

Built in fuse

Rated current 10A/15A/20A