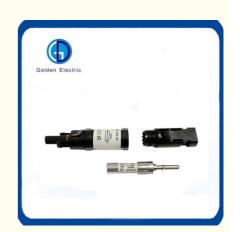

### **Product Description**

The solar extension cable is mainly used for the connection between PV modules and inverter (Controller). It can be produced according to different requirements.

We have a variety of connectors for photovoltaic systems. Line-to-Line types: PV004(30A), PV008(80A). Branch types: 2T1, 3T1, 4T1,T2,T3,T4,T6. Special function connector PV004-D (with diode) and PV004-F(with Fuse).

Built in fuse

Rated current 10A/15A/20A

### **Product Parameters**

| Technical Data        |         |
|-----------------------|---------|
| Туре                  | PV004-F |
| Rated Voltage         | 1000VDC |
| Rated impulse voltage | 8000V   |
|                       |         |

| Rated insulation voltage | 6000V                     |
|--------------------------|---------------------------|
| Rated Current            | 30A                       |
| Standard                 | EN 62852: 2015            |
|                          | IEC 62852(ed.1)           |
| Protection Degree        | IP67                      |
| Contact Resistance       | ≤0.5mΩ                    |
| Pollution Degree         | 2                         |
| Ambient Temperature      | -40~+85ºC                 |
| Cable cross section area | 2,5 mm² 4,0mm² 6,0<br>mm² |
| Cable outer diameter     | 4.0-7.0mm                 |
| Insulation Material      | PC /PPO                   |
| Flame Class              | UL94-V0                   |