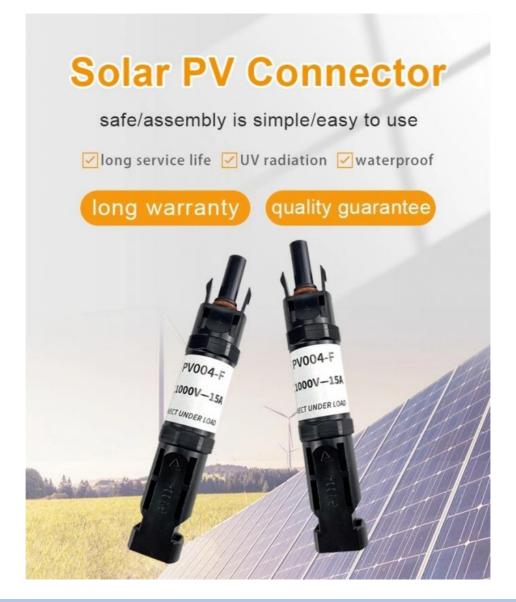

# Secure Solar DC PV Fuse Holder 1000V 10A 15A 20A 30A for Solar System Cable Connection

### **Product Specification**

Model NO.:
 PV004-F

Species: Mc4 ConnectorProduction Process: Cold Pressing

Housing Material: PPE Shape: Round

• Rated Voltage: 1000V(TUV),600V(UL)

Flame Class: UL94V-0Protection Class: Class Level 2Warranty: 2 Years

Built in fuse

Rated current 10A/15A/20A