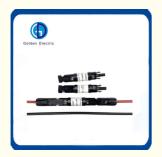

### **Product Description**

The solar extension cable is mainly used for the connection between PV modules and inverter (Controller). It can be produced according to different requirements.

We have a variety of connectors for photovoltaic systems. Line-to-Line types: PV004(30A), PV008(80A). Branch types: 2T1, 3T1, 4T1,T2,T3,T4,T6. Special function connector PV004-D (with diode) and PV004-F(with Fuse).

Built in fuse

Rated current 10A/15A/20A