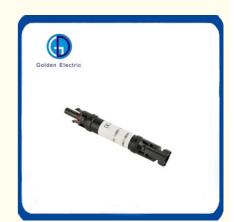

### **Product Description**

The solar extension cable is mainly used for the connection between PV modules and inverter (Controller). It can be produced according to different requirements.

We have a variety of connectors for photovoltaic systems. Line-to-Line types: PV004(30A), PV008(80A). Branch types: 2T1, 3T1, 4T1,T2,T3,T4,T6. Special function connector PV004-D (with diode) and PV004-F(with Fuse).

Built in fuse

Rated current 10A/15A/20A

## **Stable Self-locking**

The connector is connected by pressing, and the male and female connectors open and close freely