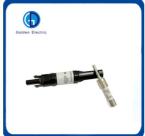

### **Product Description**

The solar extension cable is mainly used for the connection between PV modules and inverter (Controller). It can be produced according to different requirements.

We have a variety of connectors for photovoltaic systems. Line-to-Line types: PV004(30A), PV008(80A). Branch types: 2T1, 3T1, 4T1,T2,T3,T4,T6. Special function connector PV004-D (with diode) and PV004-F(with Fuse).

Built in fuse

Rated current 10A/15A/20A