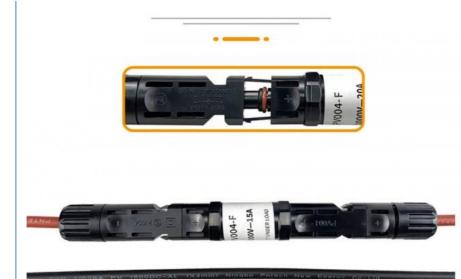

## **Stable Self-locking**

The connector is connected by pressing, and the male and female connectors open and close freely