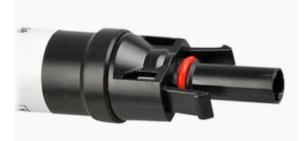

## **Stable Self-locking**

The connector is connected by pressing, and the male and female connectors open and close freely