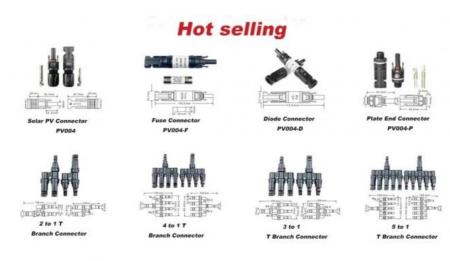

### **Product Description**

The solar extension cable is mainly used for the connection between PV modules and inverter (Controller). It can be produced according to different requirements.

We have a variety of connectors for photovoltaic systems. Line-to-Line types: PV004(30A), PV008(80A). Branch types: 2T1, 3T1, 4T1,T2,T3,T4,T6. Special function connector PV004-D (with diode) and PV004-F(with Fuse).