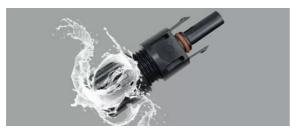

Open core, wear resistance, corrosion resistance, prevent rust.

High Strength Waterproof Ring

Dustproof, Waterproof, Protection degree IP67

Stable Self - Locking Structure

The joint adopts compression and fastening mode, the male and female head has self-locking structure to open and close freely .

Insulation Waterproof

Built-in high quality lock head, delicate, firm, sealed, insulating, to guide and prevent electric shock.