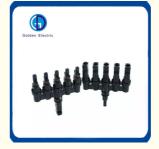

### **Product Description**

The solar extension cable is mainly used for the connection between PV modules and inverter (Controller). It can be produced according to different requirements.

We have a variety of connectors for photovoltaic systems. Line-to-Line types: PV004(30A), PV008(80A). Branch types: 2T1, 3T1, 4T1,T2,T3,T4,T5,T6. Special function connector PV004-D (with diode) and PV004-F(with Fuse).