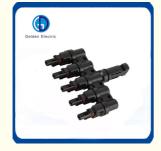

# DC Solar PV Power Connectors PV004-T5 for Solar Power System 5 in 1 Branch T Type

### **Product Specification**

Model NO.: PV004-T5

Product Name: T Branch Solar Connector

Rated Voltage: 1000V
Rated Current: 30A
Insulation Material: PPO
Protection Degree: IP67
Connector Type: Adaptor
Warranty: 2 Years

• Transport Package: Standard Export Carton

• Trademark: Golden Or Netural, Or Customer Brand

Origin: China
HS Code: 8536690000
Supply Ability: 20000PCS/Month
Gender: Male And Female

• Pin: 5 Pins