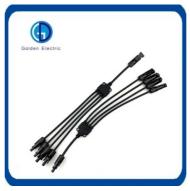

# DC Solar PV Power Connectors PV004-T5 for Solar Power System 5 in 1 Branch T Type

### **Product Description**

The solar extension cable is mainly used for the connection between PV modules and inverter (Controller). It can be produced according to different requirements.

We have a variety of connectors for photovoltaic systems. Line-to-Line types: PV004(30A), PV008(80A). Branch types: 2T1, 3T1, 4T1,T2,T3,T4,T5,T6. Special function connector PV004-D (with diode) and PV004-F(with Fuse).