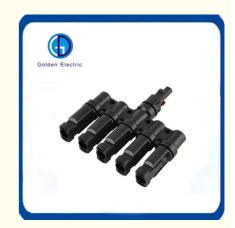

# DC Solar PV Power Connectors PV004-T5 for Solar Power System 5 in 1 Branch T Type

### **Product Specification**

Model NO.: PV004-T5

Product Name: T Branch Solar Connector

Rated Voltage: 1000V
Rated Current: 30A
Insulation Material: PPO
Protection Degree: IP67
Connector Type: Adaptor
Warranty: 2 Years

• Transport Package: Standard Export Carton

• Trademark: Golden Or Netural, Or Customer Brand

Origin: China
HS Code: 8536690000
Supply Ability: 20000PCS/Month
Gender: Male And Female

• Pin: 5 Pins