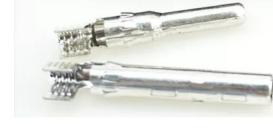

### **Product Specification**

Model NO.: PV004-T5

Product Name: T Branch Solar Connector

Rated Voltage: 1000V
Rated Current: 30A
Insulation Material: PPO
Protection Degree: IP67
Connector Type: Adaptor
Warranty: 2 Years

• Transport Package: Standard Export Carton

• Trademark: Golden Or Netural, Or Customer Brand

Origin: China
HS Code: 8536690000
Supply Ability: 20000PCS/Month
Gender: Male And Female

• Pin: 5 Pins

### **Product Parameters**

| Туре          | PV004-T5 |
|---------------|----------|
| Rated Voltage | 1000VDC  |
|               |          |

| Rated impulse voltage    | 8000V                             |
|--------------------------|-----------------------------------|
| Rated insulation voltage | 6000V                             |
| Rated Current            | 30A                               |
| Standard                 | EN 62852: 2015<br>IEC 62852(ed.1) |
| Protection Degree        | IP67                              |
| Contact Resistance       | ≤0.5mΩ                            |
| Pollution Degree         | 2                                 |
| Ambient Temperature      | -40~+85°C                         |
| Cable cross section area | 2,5 mm² 4,0mm² 6,0<br>mm²         |
| Cable outer diameter     | 4.0-7.0mm                         |
| Insulation Material      | PC /PPO                           |
| Flame Class              | UL94-V0                           |