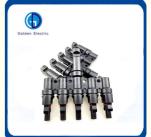

### **Product Description**

The solar extension cable is mainly used for the connection between PV modules and inverter (Controller). It can be produced according to different requirements.

We have a variety of connectors for photovoltaic systems. Line-to-Line types: PV004(30A), PV008(80A). Branch types: 2T1, 3T1, 4T1,T2,T3,T4,T5,T6. Special function connector PV004-D (with diode) and PV004-F(with Fuse).