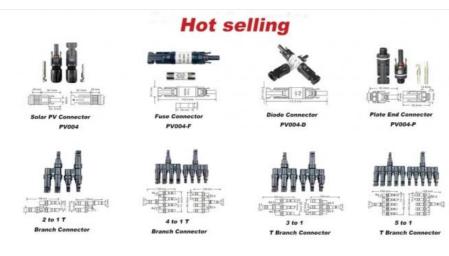

### **Product Description**

The solar extension cable is mainly used for the connection between PV modules and inverter (Controller). It can be produced according to different requirements.

We have a variety of connectors for photovoltaic systems. Line-to-Line types: PV004(30A), PV008(80A). Branch types: 2T1, 3T1, 4T1,T2,T3,T4,T5,T6. Special function connector PV004-D (with diode) and PV004-F(with Fuse).