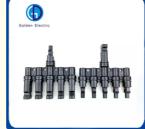

# DC Solar PV Power Connectors PV004-T5 for Solar Power System 5 in 1 Branch T Type

### **Product Description**

The solar extension cable is mainly used for the connection between PV modules and inverter (Controller). It can be produced according to different requirements.

We have a variety of connectors for photovoltaic systems. Line-to-Line types: PV004(30A), PV008(80A). Branch types: 2T1, 3T1, 4T1,T2,T3,T4,T5,T6. Special function connector PV004-D (with diode) and PV004-F(with Fuse).