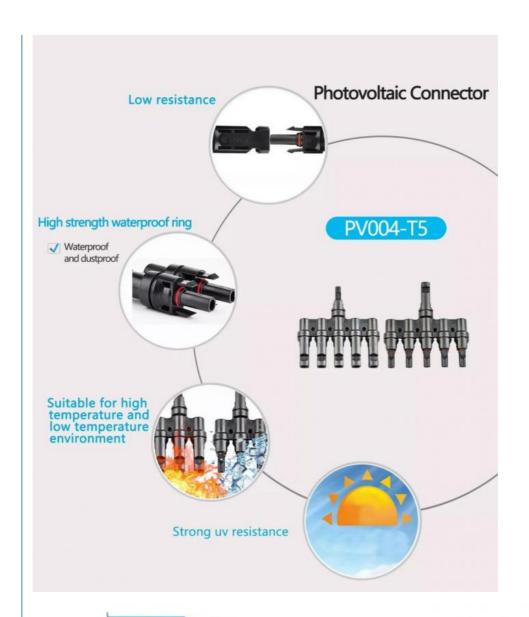

### **Product Features**

High Quality Raw Material PPO,PC

Approved by TUV and CE certification, high heat resistance, wear resistance, pollution resistance, strong toughness.

Tinned Plated Copper Inner Core

Open core, wear resistance, corrosion resistance, prevent rust.

High Strength Waterproof Ring

Dustproof, Waterproof, Protection degree IP67

Stable Self - Locking Structure

The joint adopts compression and fastening mode, the male and female head has self-locking structure to open and close freely .

Insulation Waterproof

Built-in high quality lock head, delicate, firm, sealed, insulating, to guide and prevent electric shock.

### **Product Parameters**

| Туре          | PV004-T5 |
|---------------|----------|
| Rated Voltage | 1000VDC  |
|               |          |

| Rated impulse voltage    | 8000V                             |
|--------------------------|-----------------------------------|
| Rated insulation voltage | 6000V                             |
| Rated Current            | 30A                               |
| Standard                 | EN 62852: 2015<br>IEC 62852(ed.1) |
| Protection Degree        | IP67                              |
| Contact Resistance       | ≤0.5mΩ                            |
| Pollution Degree         | 2                                 |
| Ambient Temperature      | -40~+85°C                         |
| Cable cross section area | 2,5 mm² 4,0mm² 6,0<br>mm²         |
| Cable outer diameter     | 4.0-7.0mm                         |
| Insulation Material      | PC /PPO                           |
| Flame Class              | UL94-V0                           |