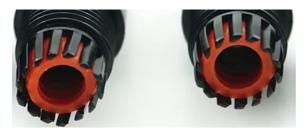

Open core, wear resistance, corrosion resistance, prevent rust.

High Strength Waterproof Ring

Dustproof, Waterproof, Protection degree IP67

Stable Self - Locking Structure

The joint adopts compression and fastening mode, the male and female head has self-locking structure to open and close freely .

Insulation Waterproof

Built-in high quality lock head, delicate, firm, sealed, insulating, to guide and prevent electric shock.