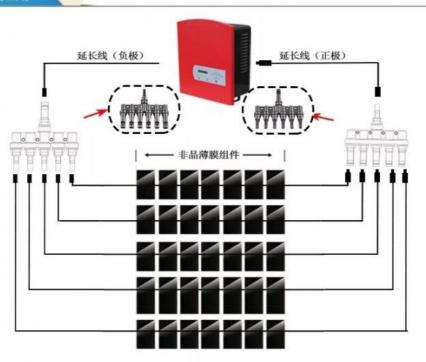

# 产品应用

### **Product Description**

The solar extension cable is mainly used for the connection between PV modules and inverter (Controller). It can be produced according to different requirements.

We have a variety of connectors for photovoltaic systems. Line-to-Line types: PV004(30A), PV008(80A). Branch types: 2T1, 3T1, 4T1,T2,T3,T4,T5,T6. Special function connector PV004-D (with diode) and PV004-F(with Fuse).