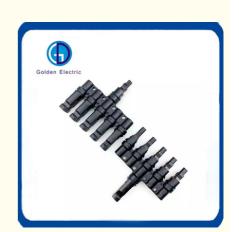

# DC Solar PV Power Connectors PV004-T5 for Solar Power System 5 in 1 Branch T Type

### **Product Specification**

Model NO.: PV004-T5

Product Name: T Branch Solar Connector

Rated Voltage: 1000V
Rated Current: 30A
Insulation Material: PPO
Protection Degree: IP67
Connector Type: Adaptor
Warranty: 2 Years

• Transport Package: Standard Export Carton

• Trademark: Golden Or Netural, Or Customer Brand

Origin: China
HS Code: 8536690000
Supply Ability: 20000PCS/Month
Gender: Male And Female

• Pin: 5 Pins