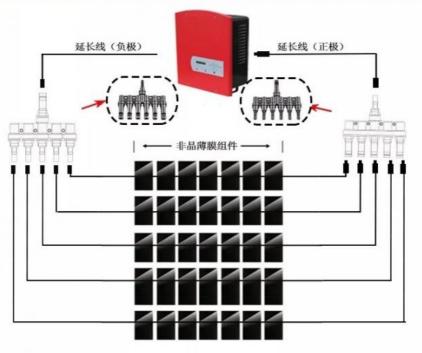

## **Product Description**

The solar extension cable is mainly used for the connection between PV modules and inverter (Controller). It can be produced according to different requirements.

We have a variety of connectors for photovoltaic systems. Line-to-Line types: PV004(30A), PV008(80A). Branch types: 2T1, 3T1, 4T1,T2,T3,T4,T5,T6. Special function connector PV004-D (with diode) and PV004-F(with Fuse).

# 产品应用