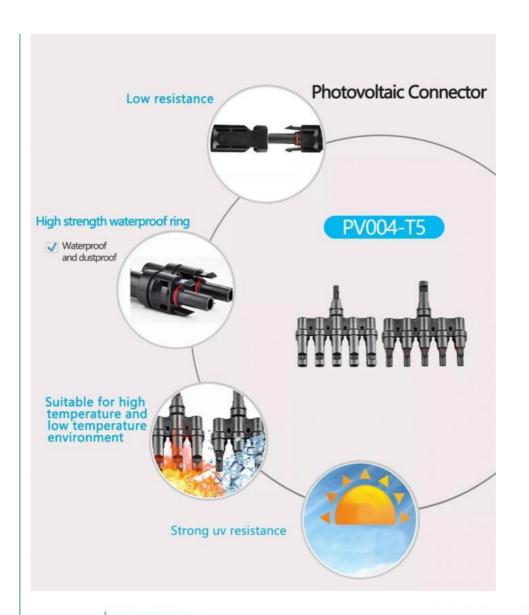

#### **Product Features**

High Quality Raw Material PPO,PC

Approved by TUV and CE certification, high heat resistance, wear resistance, pollution resistance, strong toughness.

Tinned Plated Copper Inner Core

Open core, wear resistance, corrosion resistance, prevent rust.

High Strength Waterproof Ring

Dustproof, Waterproof, Protection degree IP67

The joint adopts compression and fastening mode, the male and female head has self-locking structure to open and close freely .

## Insulation Waterproof

Built-in high quality lock head, delicate, firm, sealed, insulating, to guide and prevent electric shock.