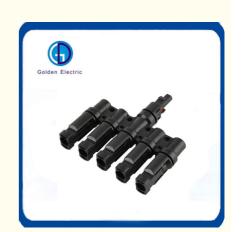

# PV004-T5 30A 5 to 1 Branch Solar Multiple PV Connector Mc4 Connectors for Solar PV System

## **Product Specification**

Model NO.: PV004-T5

Product Name: T Branch Solar Connector

Rated Voltage: 1000V
Rated Current: 30A
Insulation Material: PPO
Protection Degree: IP67
Connector Type: Adaptor
Warranty: 2 Years

• Transport Package: Standard Export Carton

• Trademark: Golden Or Netural, Or Customer Brand

Origin: China
HS Code: 8536690000
Supply Ability: 20000PCS/Month
Gender: Male And Female

• Pin: 5 Pins