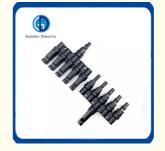

# PV004-T5 30A 5 to 1 Branch Solar Multiple PV Connector Mc4 Connectors for Solar PV System

## **Product Specification**

Model NO.: PV004-T5

Product Name: T Branch Solar Connector

Rated Voltage: 1000V
Rated Current: 30A
Insulation Material: PPO
Protection Degree: IP67
Connector Type: Adaptor
Warranty: 2 Years

## **Product Description**

The solar extension cable is mainly used for the connection between PV modules and inverter (Controller). It can be produced according to different requirements.

We have a variety of connectors for photovoltaic systems. Line-to-Line types: PV004(30A), PV008(80A). Branch types: 2T1, 3T1, 4T1,T2,T3,T4,T5,T6. Special function connector PV004-D (with diode) and PV004-F(with Fuse).