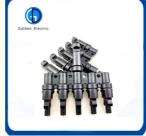

# PV004-T5 30A 5 to 1 Branch Solar Multiple PV Connector Mc4 Connectors for Solar PV System

## **Product Specification**

Model NO.: PV004-T5

Product Name: T Branch Solar Connector

Rated Voltage: 1000V
Rated Current: 30A
Insulation Material: PPO
Protection Degree: IP67
Connector Type: Adaptor
Warranty: 2 Years

## **Product Description**

The solar extension cable is mainly used for the connection between PV modules and inverter (Controller). It can be produced according to different requirements.

We have a variety of connectors for photovoltaic systems. Line-to-Line types: PV004(30A), PV008(80A). Branch types: 2T1, 3T1, 4T1,T2,T3,T4,T5,T6. Special function connector PV004-D (with diode) and PV004-F(with Fuse).