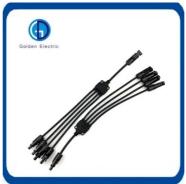

# PV004-T5 30A 5 to 1 Branch Solar Multiple PV Connector Mc4 Connectors for Solar PV System

## **Product Specification**

Model NO.: PV004-T5

Product Name: T Branch Solar Connector

Rated Voltage: 1000V
Rated Current: 30A
Insulation Material: PPO
Protection Degree: IP67
Connector Type: Adaptor
Warranty: 2 Years

• Transport Package: Standard Export Carton

• Trademark: Golden Or Netural, Or Customer Brand

Origin: China
HS Code: 8536690000
Supply Ability: 20000PCS/Month
Gender: Male And Female

• Pin: 5 Pins

## **Product Description**

The solar extension cable is mainly used for the connection between PV modules and inverter (Controller). It can be produced according to different requirements.

We have a variety of connectors for photovoltaic systems. Line-to-Line types: PV004(30A), PV008(80A). Branch types: 2T1, 3T1, 4T1,T2,T3,T4,T5,T6. Special function connector PV004-D (with diode) and PV004-F(with Fuse).