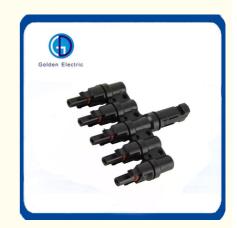

# PV004-T5 30A 5 to 1 Branch Solar Multiple PV Connector Mc4 Connectors for Solar PV System

## **Product Specification**

Model NO.: PV004-T5

Product Name: T Branch Solar Connector

Rated Voltage: 1000V
Rated Current: 30A
Insulation Material: PPO
Protection Degree: IP67
Connector Type: Adaptor
Warranty: 2 Years

• Transport Package: Standard Export Carton

• Trademark: Golden Or Netural, Or Customer Brand

Origin: China
HS Code: 8536690000
Supply Ability: 20000PCS/Month
Gender: Male And Female

• Pin: 5 Pins