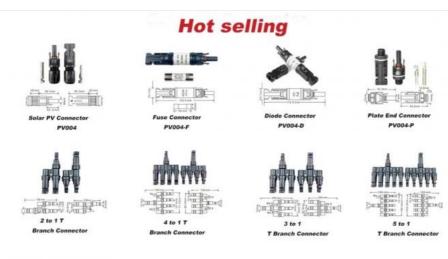

## **Product Description**

The solar extension cable is mainly used for the connection between PV modules and inverter (Controller). It can be produced according to different requirements.

We have a variety of connectors for photovoltaic systems. Line-to-Line types: PV004(30A), PV008(80A). Branch types: 2T1, 3T1, 4T1,T2,T3,T4,T5,T6. Special function connector PV004-D (with diode) and PV004-F(with Fuse).