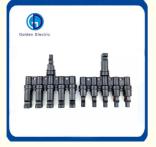

# PV004-T5 30A 5 to 1 Branch Solar Multiple PV Connector Mc4 Connectors for Solar PV System

## **Product Specification**

Model NO.: PV004-T5

Product Name: T Branch Solar Connector

Rated Voltage: 1000V
Rated Current: 30A
Insulation Material: PPO
Protection Degree: IP67
Connector Type: Adaptor
Warranty: 2 Years

• Transport Package: Standard Export Carton

• Trademark: Golden Or Netural, Or Customer Brand

Origin: China
HS Code: 8536690000
Supply Ability: 20000PCS/Month
Gender: Male And Female

• Pin: 5 Pins