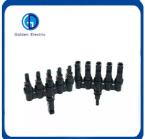

# PV004-T5 30A 5 to 1 Branch Solar Multiple PV Connector Mc4 Connectors for Solar PV System

## **Product Specification**

Model NO.: PV004-T5

Product Name: T Branch Solar Connector

Rated Voltage: 1000V
Rated Current: 30A
Insulation Material: PPO
Protection Degree: IP67
Connector Type: Adaptor
Warranty: 2 Years

## **Product Description**

The solar extension cable is mainly used for the connection between PV modules and inverter (Controller). It can be produced according to different requirements.

We have a variety of connectors for photovoltaic systems. Line-to-Line types: PV004(30A), PV008(80A). Branch types: 2T1, 3T1, 4T1,T2,T3,T4,T5,T6. Special function connector PV004-D (with diode) and PV004-F(with Fuse).