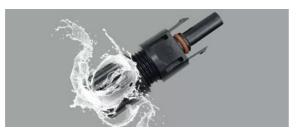

Open core, wear resistance, corrosion resistance, prevent rust.

High Strength Waterproof Ring

Dustproof, Waterproof, Protection degree IP67

The joint adopts compression and fastening mode, the male and female head has self-locking structure to open and close freely .

## Insulation Waterproof

Built-in high quality lock head, delicate, firm, sealed, insulating, to guide and prevent electric shock.