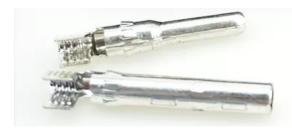

# PV004-T5 30A 5 to 1 Branch Solar Multiple PV Connector Mc4 Connectors for Solar PV System

## **Product Specification**

Model NO.: PV004-T5

Product Name: T Branch Solar Connector

Rated Voltage: 1000V
Rated Current: 30A
Insulation Material: PPO
Protection Degree: IP67
Connector Type: Adaptor
Warranty: 2 Years