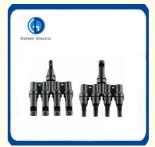

n: ISO 9001, ISO 9000, ISO 14001, ISO 14000,

ISO 20000, OHSAS/ OHSMS 18001,

IATF16949

Model Number: PV004-T4

Minimum Order Quantity:

Packaging Details: Carton/Pallet

• Delivery Time: Peak Season Lead Time: more than 12

months Off Season Lead Time: within 15

workdays

Payment Terms:
 LC, T/T, PayPal, Western Union

• Supply Ability: 5000/Month



# **Product Specification**

Model NO.: PV004-T4

Product Name: T Branch Solar Connector

Rated Voltage: 1000V
Rated Current: 30A
Insulation Material: PPO
Protection Degree: IP67
Connector Type: Adaptor
Warranty: 2 Years

• Transport Package: Standard Export Carton

• Trademark: Golden Or Netural, Or Customer Brand

Origin: China
HS Code: 8536690000
Supply Ability: 20000PCS/Month
Gender: Male And Female

• Pin: 4 Pins



# More Images









# **Product Description**

## **Product Description**

The solar extension cable is mainly used for the connection between PV modules and inverter (Controller). It can be produced according to different requirements.

We have a variety of connectors for photovoltaic systems. Line-to-Line types: PV004(30A), PV008(80A). Branch types: 2T1, 3T1, 4T1,T2,T3,T4,T5,T6. Special function connector PV004-D (with diode) and PV004-F(with Fuse).

#### **Product Features**



High Quality Raw Material PPO,PC

Approved by TUV and CE certification, high heat resistance, wear resistance, pollution resistance, strong toughness.

Tinned Plated Copper Inner Core

Open core, wear resistance, corrosion resistance, prevent rust.





High Strength Waterproof Ring

Dustproof, Waterproof, Protection degree IP67