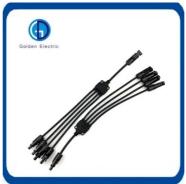

# 4 to 1 T Type Branch Wire Solar Cable Connector Electric Photovoltaic Male and Female

# **Product Specification**

Model NO.: PV004-T4

Product Name: T Branch Solar Connector

Rated Voltage: 1000V
Rated Current: 30A
Insulation Material: PPO
Protection Degree: IP67
Connector Type: Adaptor
Warranty: 2 Years

• Transport Package: Standard Export Carton

• Trademark: Golden Or Netural, Or Customer Brand

Origin: China
HS Code: 8536690000
Supply Ability: 20000PCS/Month
Gender: Male And Female

• Pin: 4 Pins

## **Product Description**

The solar extension cable is mainly used for the connection between PV modules and inverter (Controller). It can be produced according to different requirements.

We have a variety of connectors for photovoltaic systems. Line-to-Line types: PV004(30A), PV008(80A). Branch types: 2T1, 3T1, 4T1,T2,T3,T4,T5,T6. Special function connector PV004-D (with diode) and PV004-F(with Fuse).