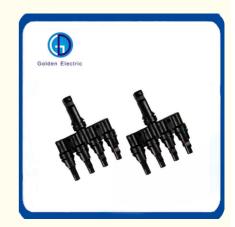

# 4 to 1 T Type Branch Wire Solar Cable Connector Electric Photovoltaic Male and Female

# **Product Specification**

Model NO.: PV004-T4

Product Name: T Branch Solar Connector

Rated Voltage: 1000V
Rated Current: 30A
Insulation Material: PPO
Protection Degree: IP67
Connector Type: Adaptor
Warranty: 2 Years

• Transport Package: Standard Export Carton

• Trademark: Golden Or Netural, Or Customer Brand

Origin: China
HS Code: 8536690000
Supply Ability: 20000PCS/Month
Gender: Male And Female

• Pin: 4 Pins