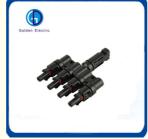

# 4 to 1 T Type Branch Wire Solar Cable Connector Electric Photovoltaic Male and Female

# **Product Specification**

Model NO.: PV004-T4

Product Name: T Branch Solar Connector

Rated Voltage: 1000V
Rated Current: 30A
Insulation Material: PPO
Protection Degree: IP67
Connector Type: Adaptor
Warranty: 2 Years

• Transport Package: Standard Export Carton

• Trademark: Golden Or Netural, Or Customer Brand

Origin: China
HS Code: 8536690000
Supply Ability: 20000PCS/Month
Gender: Male And Female

• Pin: 4 Pins