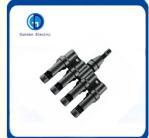

ISO 9001, ISO 9000, ISO 14001, ISO 14000,

ISO 20000, OHSAS/ OHSMS 18001,

IATF16949

Model Number: PV004-T4

Minimum Order Quantity:

Packaging Details: Carton/Pallet

• Delivery Time: Peak Season Lead Time: more than 12

months Off Season Lead Time: within 15

workdays

Payment Terms:
 LC, T/T, PayPal, Western Union

• Supply Ability: 5000/Month



# **Product Specification**

Model NO.: PV004-T4

Product Name: T Branch Solar Connector

Rated Voltage: 1000V
Rated Current: 30A
Insulation Material: PPO
Protection Degree: IP67
Connector Type: Adaptor
Warranty: 2 Years

• Transport Package: Standard Export Carton

• Trademark: Golden Or Netural, Or Customer Brand

Origin: China
HS Code: 8536690000
Supply Ability: 20000PCS/Month
Gender: Male And Female

• Pin: 4 Pins



# More Images









# **Product Description**

## **Product Description**

The solar extension cable is mainly used for the connection between PV modules and inverter (Controller). It can be produced according to different requirements.

We have a variety of connectors for photovoltaic systems. Line-to-Line types: PV004(30A), PV008(80A). Branch types: 2T1, 3T1, 4T1,T2,T3,T4,T5,T6. Special function connector PV004-D (with diode) and PV004-F(with Fuse).

#### **Product Features**



High Quality Raw Material PPO,PC

Approved by TUV and CE certification, high heat resistance, wear resistance, pollution resistance, strong toughness.

Tinned Plated Copper Inner Core

Open core, wear resistance, corrosion resistance, prevent rust.





High Strength Waterproof Ring

Dustproof, Waterproof, Protection degree IP67