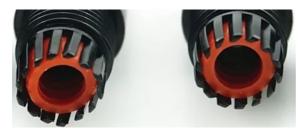

Open core, wear resistance, corrosion resistance, prevent rust.

High Strength Waterproof Ring

Dustproof, Waterproof, Protection degree IP67

The joint adopts compression and fastening mode, the male and female head has self-locking structure to open and close freely .

## Insulation Waterproof

Built-in high quality lock head, delicate, firm, sealed, insulating, to guide and prevent electric shock.