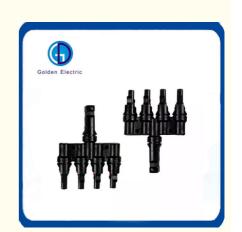

# 4 to 1 T Type Branch Wire Solar Cable Connector Electric Photovoltaic Male and Female

# **Product Specification**

Model NO.: PV004-T4

Product Name: T Branch Solar Connector

Rated Voltage: 1000V
Rated Current: 30A
Insulation Material: PPO
Protection Degree: IP67
Connector Type: Adaptor
Warranty: 2 Years

• Transport Package: Standard Export Carton

• Trademark: Golden Or Netural, Or Customer Brand

Origin: China
HS Code: 8536690000
Supply Ability: 20000PCS/Month
Gender: Male And Female

• Pin: 4 Pins