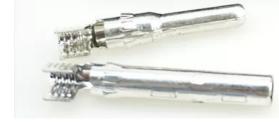

# 4 to 1 T Type Branch Wire Solar Cable Connector Electric Photovoltaic Male and Female

# **Product Specification**

Model NO.: PV004-T4

Product Name: T Branch Solar Connector

Rated Voltage: 1000V
Rated Current: 30A
Insulation Material: PPO
Protection Degree: IP67
Connector Type: Adaptor
Warranty: 2 Years

• Transport Package: Standard Export Carton

• Trademark: Golden Or Netural, Or Customer Brand

Origin: China
HS Code: 8536690000
Supply Ability: 20000PCS/Month
Gender: Male And Female

• Pin: 4 Pins