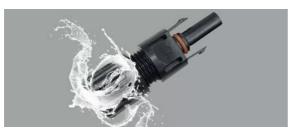

Open core, wear resistance, corrosion resistance, prevent rust.

High Strength Waterproof Ring

Dustproof, Waterproof, Protection degree IP67

The joint adopts compression and fastening mode, the male and female head has self-locking structure to open and close freely .

## Insulation Waterproof

Built-in high quality lock head, delicate, firm, sealed, insulating, to guide and prevent electric shock.