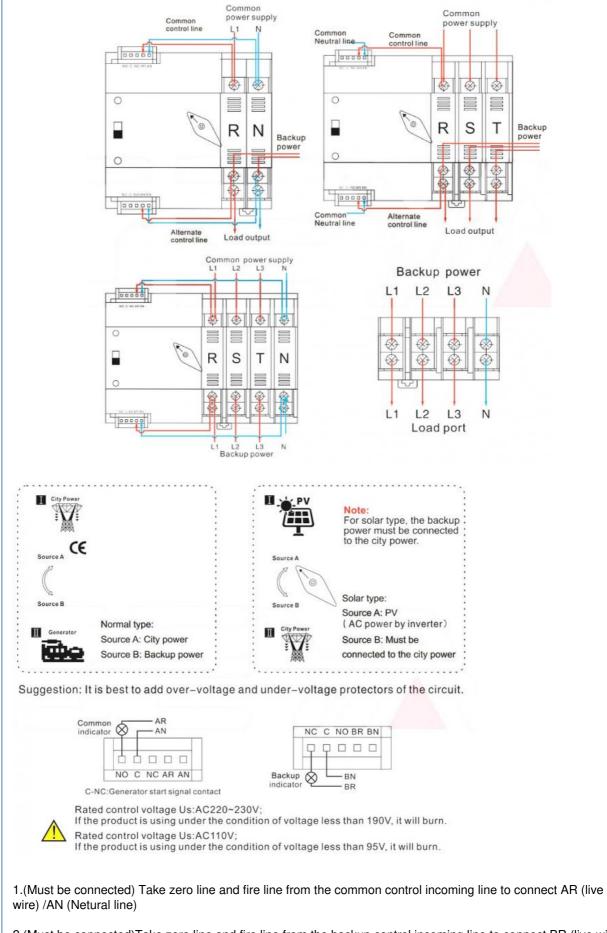

Complies with requirements of Low -voltage Switch Gear and Control Gear specified by IEC 6 0947-6-1 and IEC 60947-3: functional equipment and transfer switch equipment.

2.(Must be connected)Take zero line and fire line from the backup control incoming line to connect BR (live wire) /BN (Netural line)

3. The power indication signal is passive output, and the generator signal is taken (common) and (normally closed)

4.Connect the load end at the lower end of the (standby power supply side), Stepped wiring

5. There is an isolation board on the load. When wiring, first remove the isolation board connect the load and then install the isolation board (it is recommended to connect the load first, then connect the backup power supply)

Note: Normal type wiring same as solar type. For solar type, the backup powe must be connected to the city power.

Packing