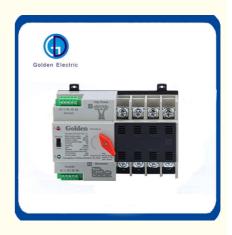

GDQ6 Dual 16A 20A 25A 32A 40A 50A 63A 100A Rated Current: Product Name: Automatic Transfer Switch (ATS) DIN Rail • Mounting Type: 100A AC 400V • Rated Voltage: • Rated Frequency: 50/60Hz • Transport Package: Normal Export Carton Golden Or Netural, Or Customer Brand China 853650000 20000PCS/Month 2 Year Golden Electric /OEM

#### **Product Description**

GDQ6 series dual power automatic transfer switch is new developed micro household power transfer switch.. The switch is mainly used for testing whether normal or spare power is normal or not. When the normal power is abnormal, the spare power works at once, which therefore ensures the continuirty, reliability, and safety of power supply. The product is specially designed for household orbit-type installation and specially use in PZ30 power distribution box.

GDQ6 series automatic transfer switch is suitable for the emergency power supply system with 50 or 60 Hz alternatting current rated 400V 60A. TSE is compact in structure, reliable in transfer, convenient in instabilition and maintenance, and has long lif expectancy. Widely used In various occasions where continuous power failure Is not allowed, it can be operated both electrically and manually.