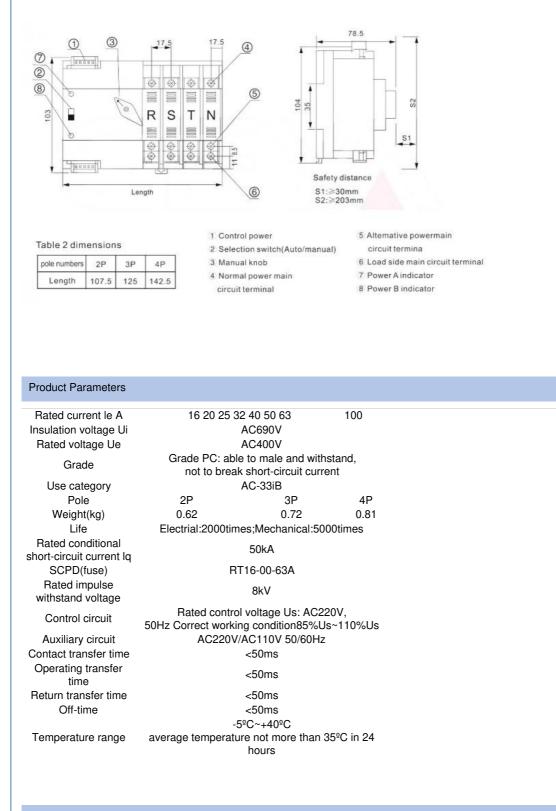

#### **Product Description**

GDQ6 series dual power automatic transfer switch is new developed micro household power transfer switch.. The switch is mainly used for testing whether normal or spare power is normal or not. When the normal power is abnormal, the spare power works at once, which therefore ensures the continuirty, reliability, and safety of power supply. The product is specially designed for household orbit-type installation and specially use in PZ30 power distribution box.

GDQ6 series automatic transfer switch is suitable for the emergency power supply system with 50 or 60 Hz alternatting current rated 400V 60A. TSE is compact in structure, reliable in transfer, convenient in instabilition and maintenance, and has long lif expectancy. Widely used In various occasions where continuous power failure Is not allowed, it can be operated both electrically and manually.

ATSE is composed of TSE and the controller. ATSE compiles with requirements of Low-voltage Switch Gear and Control Gear specified by GB/T14048. 11, Part 6-1 : Multiple functional equipment and transfer switch equipment.

#### **Product Details**

Series of automatic transfer switches(ATS) are suitable for emergency power systems 4 00V,60A with AC rated current of 50 or 60Hz, compact structure, reliable conversion, easy installation, and maintenance long life. It is widely used on various occasions where continuous power failure is not allowed. It can be operated electrically or manually by ATS, and the controller.

Complies with requirements of Low -voltage Switch Gear and Control Gear specified by IEC 6 0947-6-1 and IEC 60947-3: functional equipment and transfer switch equipment.

2.(Must be connected)Take zero line and fire line from the backup control incoming line to connect BR (live wire) /BN (Netural line)

3. The power indication signal is passive output, and the generator signal is taken (common) and (normally closed)

4.Connect the load end at the lower end of the (standby power supply side), Stepped wiring

5. There is an isolation board on the load. When wiring, first remove the isolation board connect the load and then install the isolation board (it is recommended to connect the load first, then connect the backup power supply)

Note: Normal type wiring same as solar type. For solar type, the backup powe must be connected to the city power.

Packing