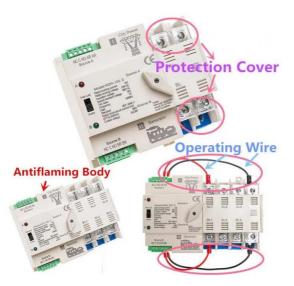

5. There is an isolation board on the load. When wiring, first remove the isolation board connect the load and then install the isolation board (it is recommended to connect the load first, then connect the backup power supply)