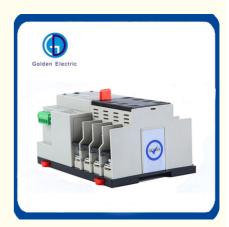

GDQ6 Dual 16A 20A 25A 32A 40A 50A 63A 100A Rated Current: Product Name: Automatic Transfer Switch (ATS) DIN Rail • Mounting Type: 100A AC 400V • Rated Voltage: • Rated Frequency: 50/60Hz • Transport Package: Normal Export Carton Golden Or Netural, Or Customer Brand China 853650000 20000PCS/Month 2 Year Golden Electric /OEM

#### **Product Description**

GDQ6 series dual power automatic transfer switch is new developed micro household power transfer switch.. The switch is mainly used for testing whether normal or spare power is normal or not. When the normal power is abnormal, the spare power works at once, which therefore ensures the continuirty, reliability, and safety of power supply. The product is specially designed for household orbit-type installation and specially use in PZ30 power distribution box.

GDQ6 series automatic transfer switch is suitable for the emergency power supply system with 50 or 60 Hz alternatting current rated 400V 60A. TSE is compact in structure, reliable in transfer, convenient in instabilition and maintenance, and has long lif expectancy. Widely used In various occasions where continuous power failure Is not allowed, it can be operated both electrically and manually.