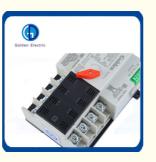

Complies with requirements of Low -voltage Switch Gear and Control Gear specified by IEC 6 0947-6-1 and IEC 60947-3: functional equipment and transfer switch equipment.

2.(Must be connected)Take zero line and fire line from the backup control incoming line to connect BR (live wire) /BN (Netural line)

3. The power indication signal is passive output, and the generator signal is taken (common) and (normally closed)

4.Connect the load end at the lower end of the (standby power supply side), Stepped wiring