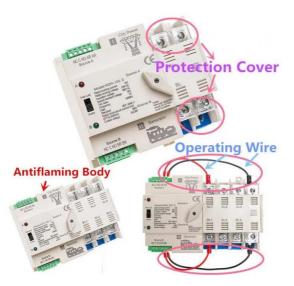

ATSE is composed of TSE and the controller. ATSE compiles with requirements of Low-voltage Switch Gear and Control Gear specified by GB/T14048. 11, Part 6-1 : Multiple functional equipment and transfer switch equipment.

5. There is an isolation board on the load. When wiring, first remove the isolation board connect the load and then install the isolation board (it is recommended to connect the load first, then connect the backup power supply)