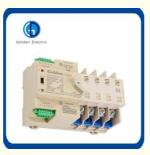

## **Product Specification**

• Output Type: Dual • Rated Current: 6A 10A 16A 20A 25A 32A 40A 50A 63A 100A Product Name: Automatic Transfer Switch (ATS) • Model No.: Gdq6 DIN Rail • Mounting Type: 100A • Max. Current: AC 400V • Rated Voltage: 50/60Hz • Rated Frequency: • Gross Weight: 2.0kg • Package Size Per Unit 38.00cm \* 30.00cm \* 3.00cm Product: • Transport Package: Normal Export Carton Specification: 2P/3P/4P Trademark: Golden Or Netural, Or Customer Brand 01-1-----

#### **Product Details**

Series of automatic transfer switches(ATS) are suitable for emergency power systems 4 00V,60A with AC rated current of 50 or 60Hz, compact structure, reliable conversion, easy installation, and maintenance long life. It is widely used on various occasions where continuous power failure is not allowed. It can be operated electrically or manually by ATS, and the controller.

Series dual power automatic transfer switches(ATS) are newly developed miniature household power transfer switches. This switch is mainly used to test whether the normal or standby power supply is normal. When the normal power supply is abnormal, the backup power supply will work immediately to ensure the continuity, reliability, and safety of the power supply. This product is specially designed for home track TV installation and is specially used for the Pz30 distribution box.