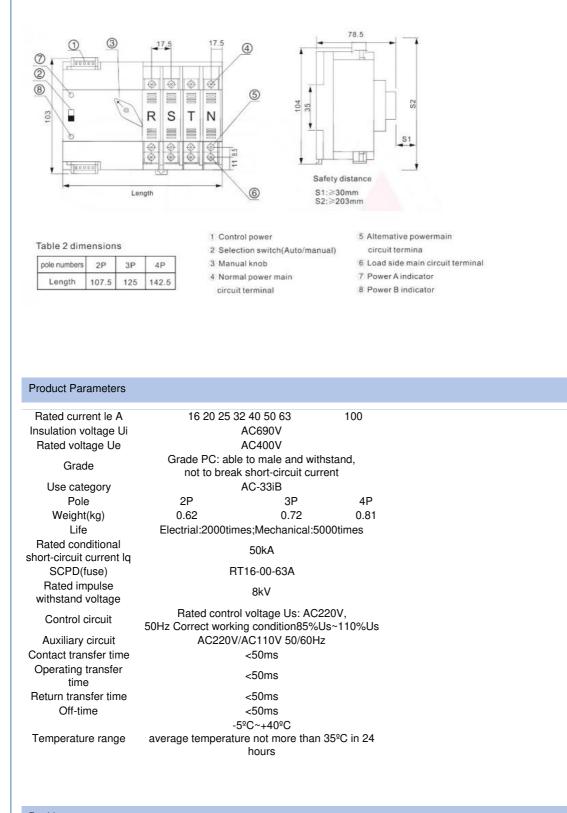

## **Product Specification**

• Output Type: Dual • Rated Current: 6A 10A 16A 20A 25A 32A 40A 50A 63A 100A Product Name: Automatic Transfer Switch (ATS) • Model No.: Gdq6 DIN Rail • Mounting Type: 100A • Max. Current: AC 400V • Rated Voltage: 50/60Hz • Rated Frequency: • Gross Weight: 2.0kg • Package Size Per Unit 38.00cm \* 30.00cm \* 3.00cm Product: • Transport Package: Normal Export Carton Specification: 2P/3P/4P Trademark: Golden Or Netural, Or Customer Brand 01-1-----

GDQ6 series automatic transfer switch is suitable for the emergency power supply system with 50 or 60 Hz alternatting current rated 400V 60A. TSE is compact in structure, reliable in transfer, convenient in instabilition and maintenance, and has long lif expectancy. Widely used In various occasions where continuous power failure Is not allowed, it can be operated both electrically and manually.

ATSE is composed of TSE and the controller. ATSE compiles with requirements of Low-voltage Switch Gear and Control Gear specified by GB/T14048. 11, Part 6-1 : Multiple functional equipment and transfer switch equipment.

#### **Product Details**

Series of automatic transfer switches(ATS) are suitable for emergency power systems 4 00V,60A with AC rated current of 50 or 60Hz, compact structure, reliable conversion, easy installation, and maintenance long life. It is widely used on various occasions where continuous power failure is not allowed. It can be operated electrically or manually by ATS, and the controller.