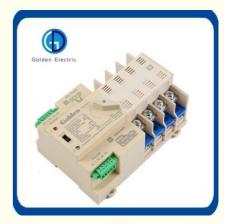

## **Product Specification**

• Output Type: Dual • Rated Current: 6A 10A 16A 20A 25A 32A 40A 50A 63A 100A Product Name: Automatic Transfer Switch (ATS) • Model No.: Gdq6 DIN Rail • Mounting Type: 100A • Max. Current: AC 400V • Rated Voltage: 50/60Hz • Rated Frequency: • Gross Weight: 2.0kg • Package Size Per Unit 38.00cm \* 30.00cm \* 3.00cm Product: • Transport Package: Normal Export Carton Specification: 2P/3P/4P Trademark: Golden Or Netural, Or Customer Brand 01-1-----

#### **Product Description**

GDQ6 series dual power automatic transfer switch is new developed micro household power transfer switch.. The switch is mainly used for testing whether normal or spare power is normal or not. When the normal power is abnormal, the spare power works at once, which therefore ensures the continuirty, reliability, and safety of power supply. The product is specially designed for household orbit-type installation and specially use in PZ30 power distribution box.

GDQ6 series automatic transfer switch is suitable for the emergency power supply system with 50 or 60 Hz alternatting current rated 400V 60A. TSE is compact in structure, reliable in transfer, convenient in instabilition and maintenance, and has long lif expectancy. Widely used In various occasions where continuous power failure Is not allowed, it can be operated both electrically and manually.