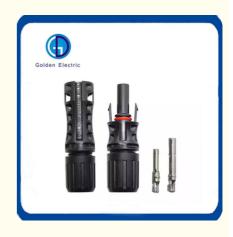

# Solar PV Connector 1500V Series Rated Voltage: 1500V DC Protection Degree: IP67 Cable Cross Section Area: 2.5/4/6mm<sup>2</sup>

.

MC4 Solar Panel Cable Connectors with Assembly Tool,10 Pairs Copper Solar Wire Adapter Male/Female Waterproof Connector for Connecting Solar Panels 1500V 30A.

#### Product Features

There is a waterproof ring inside, resist water lekage, protection degree IP67

Security card buckle, Interface closely, Convenient assembly.

The joint of connector, insulation design, prevrnt to get an electric shock

It has a thickened copper core, Safer and more durable.

| Product Parameters          |                        |
|-----------------------------|------------------------|
| Туре                        | PV005                  |
| Rated Voltzge               | 1500V DC               |
| Rated Current               | 30A                    |
| Standard                    | IEC 62852:2014         |
| Protection Degree           | IP67                   |
| Contact Resistance          | ≤0.3mΩ                 |
| Contanct Materials          | Tin platde copper      |
| Ambient Temperature         | -40ºC~+ 85ºC           |
| Cable Cross Section<br>Area | 2.5/4/6mm <sup>2</sup> |
| Flame Class                 | UL94 V-0               |