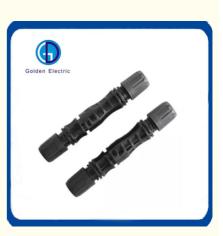

# Solar PV Connector 1500V Series Rated Voltage: 1500V DC Protection Degree: IP67 Cable Cross Section Area: 2.5/4/6mm<sup>2</sup>

.

MC4 Solar Panel Cable Connectors with Assembly Tool,10 Pairs Copper Solar Wire Adapter Male/Female Waterproof Connector for Connecting Solar Panels 1500V 30A.

Excellent sealing performance, waterproof and dustproof rating up to IP67. Male and female head swap with a self-locking, electrical connections fully reliable, open and close freely. Has broad applicability, can be inserted with the MC4 and match each other completely.