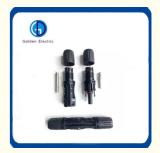

# Solar PV Connector 1500V Series Rated Voltage: 1500V DC Protection Degree: IP67 Cable Cross Section Area: 2.5/4/6mm<sup>2</sup>

.

MC4 Solar Panel Cable Connectors with Assembly Tool,10 Pairs Copper Solar Wire Adapter Male/Female Waterproof Connector for Connecting Solar Panels 1500V 30A.

#### Product Features

There is a waterproof ring inside, resist water lekage, protection degree IP67

Security card buckle, Interface closely, Convenient assembly.

The joint of connector, insulation design, prevrnt to get an electric shock