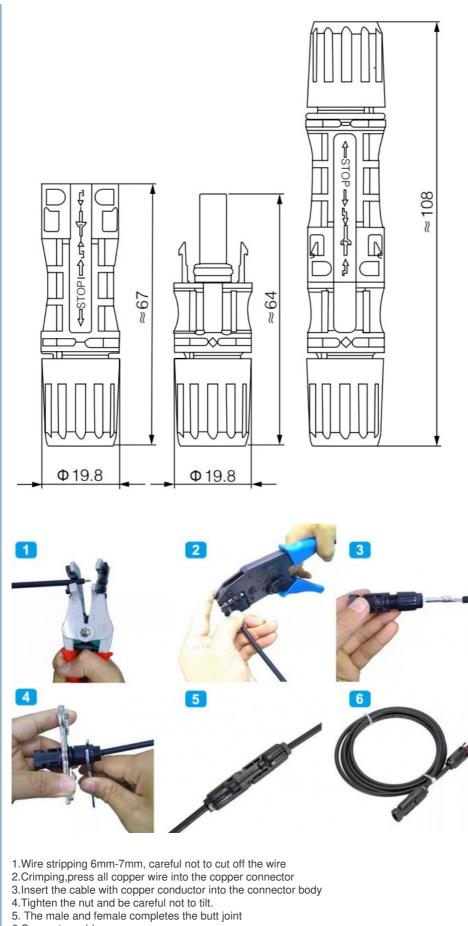

### **Product Specification**

1500V • Rated Voltage: Rated Current: 30A • Shape: Round IP67 • Protection Degree: Connector Type: Adaptor 2 Years • Warranty: Mc4 Solar Cable Connector • Name: Transport Package: Standard Export Carton • Specification: 2.5/4/6mm2 Or 14/12/10AWG • Trademark: Golden Or Netural, Or Customer Brand China • Origin: • HS Code: 8537209000 20000PCS/Month Supply Ability: • Pin: 2 Pins YUV, MSDS, CE, ISO 9001, RoHS • Certification:

It has a thickened copper core, Safer and more durable.

| Product Parameters          |                        |
|-----------------------------|------------------------|
| Туре                        | PV005                  |
| Rated Voltzge               | 1500V DC               |
| Rated Current               | 30A                    |
| Standard                    | IEC 62852:2014         |
| Protection Degree           | IP67                   |
| Contact Resistance          | ≤0.3mΩ                 |
| Contanct Materials          | Tin platde copper      |
| Ambient Temperature         | -40ºC~+ 85ºC           |
| Cable Cross Section<br>Area | 2.5/4/6mm <sup>2</sup> |
| Flame Class                 | UL94 V-0               |

#### Product Details

6.Connector cables

**Recommand Product** 

- Golden has been granted ISO9001 management system certifications. The comprehensive product line has more than 1000 models which have been approved by TUV,CE,CQC,SGS,ROHS,SASO. The productsells well to UK, Spain, Portugal, Singapore, Turkey, Russia, Korea, South Africa... more than 60 countries and regions.