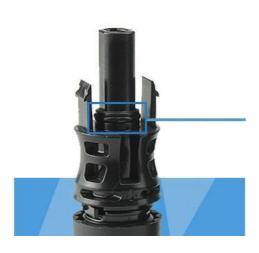

#### Product Features

There is a waterproof ring inside, resist water lekage, protection degree IP67

Security card buckle, Interface closely, Convenient assembly.

The joint of connector, insulation design, prevrnt to get an electric shock