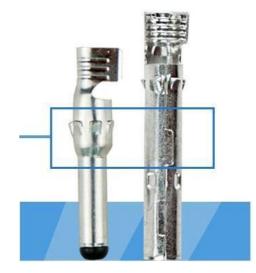

#### Product Features

There is a waterproof ring inside, resist water lekage, protection degree IP67

Security card buckle, Interface closely, Convenient assembly.

The joint of connector, insulation design, prevrnt to get an electric shock

It has a thickened copper core, Safer and more durable.

| Product Parameters          |                        |
|-----------------------------|------------------------|
| Туре                        | PV005                  |
| Rated Voltzge               | 1500V DC               |
| Rated Current               | 30A                    |
| Standard                    | IEC 62852:2014         |
| Protection Degree           | IP67                   |
| Contact Resistance          | ≤0.3mΩ                 |
| Contanct Materials          | Tin platde copper      |
| Ambient Temperature         | -40ºC~+ 85ºC           |
| Cable Cross Section<br>Area | 2.5/4/6mm <sup>2</sup> |
| Flame Class                 | UL94 V-0               |