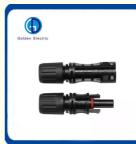

# Solar PV Connector 1500V Series Rated Voltage: 1500V DC Protection Degree: IP67 Cable Cross Section Area: 2.5/4/6mm<sup>2</sup>

.

MC4 Solar Panel Cable Connectors with Assembly Tool,10 Pairs Copper Solar Wire Adapter Male/Female Waterproof Connector for Connecting Solar Panels 1500V 30A.

Excellent sealing performance, waterproof and dustproof rating up to IP67. Male and female head swap with a self-locking, electrical connections fully reliable, open and close freely. Has broad applicability, can be inserted with the MC4 and match each other completely.