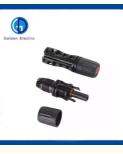

# Solar PV Connector 1500V Series Rated Voltage: 1500V DC Protection Degree: IP67 Cable Cross Section Area: 2.5/4/6mm<sup>2</sup>

.

MC4 Solar Panel Cable Connectors with Assembly Tool,10 Pairs Copper Solar Wire Adapter Male/Female Waterproof Connector for Connecting Solar Panels 1500V 30A.

Excellent sealing performance, waterproof and dustproof rating up to IP67. Male and female head swap with a self-locking, electrical connections fully reliable, open and close freely. Has broad applicability, can be inserted with the MC4 and match each other completely.