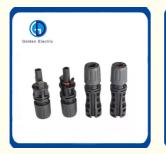

## More Images

# Solar PV Connector 1500V Series Rated Voltage: 1500V DC Protection Degree: IP67 Cable Cross Section Area: 2.5/4/6mm<sup>2</sup>

.

MC4 Solar Panel Cable Connectors with Assembly Tool,10 Pairs Copper Solar Wire Adapter Male/Female Waterproof Connector for Connecting Solar Panels 1500V 30A.