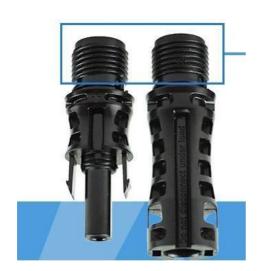

Excellent sealing performance, waterproof and dustproof rating up to IP67. Male and female head swap with a self-locking, electrical connections fully reliable, open and close freely. Has broad applicability, can be inserted with the MC4 and match each other completely.

#### Product Features

There is a waterproof ring inside, resist water lekage, protection degree IP67

Security card buckle, Interface closely, Convenient assembly.

The joint of connector, insulation design, prevrnt to get an electric shock