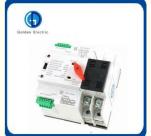

## **Product Description**

W2R series dual power automatic transfer switch is new developed micro household power transfer switch.. The switch is mainly used for testing whether normal or spare power is normal or not. When the normal power is abnormal, the spare power works at once, which therefore ensures the continuirty, reliability, and safety of power supply. The product is specially designed for household orbit-type installation and specially use in PZ30 power distribution box.

W2R series automatic transfer switch is suitable for the emergency power supply system with 50 or 60 Hz alternatting current rated 400V 60A. TSE is compact in structure, reliable in transfer, convenient in instabllation and maintenance, and has long lif expectancy. Widely used In various occasions where continuous power failure Is not allowed, it can be operated both electrically and manually.

### **Detailed Photos**

Series of automatic transfer switches(ATS) are suitable for emergency power systems 4 00V,60A with AC rated current of 50 or 60Hz, compact structure, reliable conversion, easy installation, and maintenance long life. It is widely used on various occasions where continuous power failure is not allowed. It can be operated electrically or manually by ATS, and the controller. Series dual power automatic transfer switches(ATS) are newly developed miniature household power transfer switches. This switch is mainly used to test whether the normal or standby power supply is normal. When the normal power supply is abnormal, the backup power supply will work immediately to ensure the continuity, reliability, and safety of the power supply. This product is specially designed for home track TV installation and is specially used for the Pz30 distribution box.