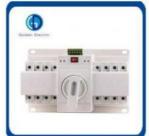

## **Product Description**

W2R series dual power automatic transfer switch is new developed micro household power transfer switch.. The switch is mainly used for testing whether normal or spare power is normal or not. When the normal power is abnormal, the spare power works at once, which therefore ensures the continuirty, reliability, and safety of power supply. The product is specially designed for household orbit-type installation and specially use in PZ30 power distribution box.

W2R series automatic transfer switch is suitable for the emergency power supply system with 50 or 60 Hz alternatting current rated 400V 60A. TSE is compact in structure, reliable in transfer, convenient in instabllation and maintenance, and has long lif expectancy. Widely used In various occasions where continuous power failure Is not allowed, it can be operated both electrically and manually.

### **Detailed Photos**

Series of automatic transfer switches(ATS) are suitable for emergency power systems 4 00V,60A with AC rated current of 50 or 60Hz, compact structure, reliable conversion, easy installation, and maintenance long life. It is widely used on various occasions where continuous power failure is not allowed. It can be operated electrically or manually by ATS, and the controller. Series dual power automatic transfer switches(ATS) are newly developed miniature household power transfer switches. This switch is mainly used to test whether the normal or standby power supply is normal. When the normal power supply is abnormal, the backup power supply will work immediately to ensure the continuity, reliability, and safety of the power supply. This product is specially designed for home track TV installation and is specially used for the Pz30 distribution box.