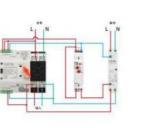

ATSE is composed of TSE and the controller. ATSE compiles with requirements of Low-voltage Switch Gear and Control Gear specified by GB/T14048. 11, Part 6-1: Multiple functional equipment and transfer switch equipment.

Rated limited short-circuit current Iq 50KA

SCPD (FUSES) RT16-00-63A

Rated supply voltage Us: AC220V, 50HZ.

Working condition:85% Us~110% Us

Two isolated relays, each relay with 2 groups of passive Ancillary circuit

switch contact. Contact capacity: AC220 50Hz, le=5A

Switching time <50ms
Action time <50ms