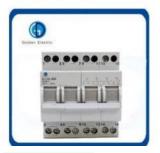

## **Product Description**

W2R series dual power automatic transfer switch is new developed micro household power transfer switch.. The switch is mainly used for testing whether normal or spare power is normal or not. When the normal power is abnormal, the spare power works at once, which therefore ensures the continuirty, reliability, and safety of power supply. The product is specially designed for household orbit-type installation and specially use in PZ30 power distribution box.

W2R series automatic transfer switch is suitable for the emergency power supply system with 50 or 60 Hz alternatting current rated 400V 60A. TSE is compact in structure, reliable in transfer, convenient in instabllation and maintenance, and has long lif expectancy. Widely used In various occasions where continuous power failure Is not allowed, it can be operated both electrically and manually.

### **Detailed Photos**

Series of automatic transfer switches(ATS) are suitable for emergency power systems 4 00V,60A with AC rated current of 50 or 60Hz, compact structure, reliable conversion, easy installation, and maintenance long life. It is widely used on various occasions where continuous power failure is not allowed. It can be operated electrically or manually by ATS, and the controller. Series dual power automatic transfer switches(ATS) are newly developed miniature household power transfer switches. This switch is mainly used to test whether the normal or standby power supply is normal. When the normal power supply is abnormal, the backup power supply will work immediately to ensure the continuity, reliability, and safety of the power supply. This product is specially designed for home track TV installation and is specially used for the Pz30 distribution box.