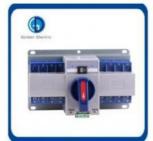

## **Product Description**

W2R series dual power automatic transfer switch is new developed micro household power transfer switch.. The switch is mainly used for testing whether normal or spare power is normal or not. When the normal power is abnormal, the spare power works at once, which therefore ensures the continuirty, reliability, and safety of power supply. The product is specially designed for household orbit-type installation and specially use in PZ30 power distribution box.

W2R series automatic transfer switch is suitable for the emergency power supply system with 50 or 60 Hz alternatting current rated 400V 60A. TSE is compact in structure, reliable in transfer, convenient in instabllation and maintenance, and has long lif expectancy. Widely used In various occasions where continuous power failure Is not allowed, it can be operated both electrically and manually.

### **Detailed Photos**

Series of automatic transfer switches(ATS) are suitable for emergency power systems 4 00V,60A with AC rated current of 50 or 60Hz, compact structure, reliable conversion, easy installation, and maintenance long life. It is widely used on various occasions where continuous power failure is not allowed. It can be operated electrically or manually by ATS, and the controller. Series dual power automatic transfer switches(ATS) are newly developed miniature household power transfer switches. This switch is mainly used to test whether the normal or standby power supply is normal. When the normal power supply is abnormal, the backup power supply will work immediately to ensure the continuity, reliability, and safety of the power supply. This product is specially designed for home track TV installation and is specially used for the Pz30 distribution box.