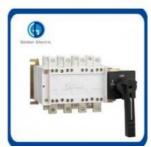

## **Product Description**

W2R series dual power automatic transfer switch is new developed micro household power transfer switch.. The switch is mainly used for testing whether normal or spare power is normal or not. When the normal power is abnormal, the spare power works at once, which therefore ensures the continuirty, reliability, and safety of power supply. The product is specially designed for household orbit-type installation and specially use in PZ30 power distribution box.

W2R series automatic transfer switch is suitable for the emergency power supply system with 50 or 60 Hz alternatting current rated 400V 60A. TSE is compact in structure, reliable in transfer, convenient in instabllation and maintenance, and has long lif expectancy. Widely used In various occasions where continuous power failure Is not allowed, it can be operated both electrically and manually.

### **Detailed Photos**

Series of automatic transfer switches(ATS) are suitable for emergency power systems 4 00V,60A with AC rated current of 50 or 60Hz, compact structure, reliable conversion, easy installation, and maintenance long life. It is widely used on various occasions where continuous power failure is not allowed. It can be operated electrically or manually by ATS, and the controller. Series dual power automatic transfer switches(ATS) are newly developed miniature household power transfer switches. This switch is mainly used to test whether the normal or standby power supply is normal. When the normal power supply is abnormal, the backup power supply will work immediately to ensure the continuity, reliability, and safety of the power supply. This product is specially designed for home track TV installation and is specially used for the Pz30 distribution box.