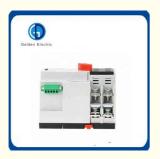

## **Product Description**

W2R series dual power automatic transfer switch is new developed micro household power transfer switch.. The switch is mainly used for testing whether normal or spare power is normal or not. When the normal power is abnormal, the spare power works at once, which therefore ensures the continuirty, reliability, and safety of power supply. The product is specially designed for household orbit-type installation and specially use in PZ30 power distribution box.

### **Detailed Photos**

Series of automatic transfer switches(ATS) are suitable for emergency power systems 4 00V,60A with AC rated current of 50 or 60Hz, compact structure, reliable conversion, easy installation, and maintenance long life. It is widely used on various occasions where continuous power failure is not allowed. It can be operated electrically or manually by ATS, and the controller. Series dual power automatic transfer switches(ATS) are newly developed miniature household power transfer switches. This switch is mainly used to test whether the normal or standby power supply is normal. When the normal power supply is abnormal, the backup power supply will work immediately to ensure the continuity, reliability, and safety of the power supply. This product is specially designed for home track TV installation and is specially used for the Pz30 distribution box.