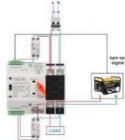

### **Detailed Photos**

Series of automatic transfer switches(ATS) are suitable for emergency power systems 4 00V,60A with AC rated current of 50 or 60Hz, compact structure, reliable conversion, easy installation, and maintenance long life. It is widely used on various occasions where continuous power failure is not allowed. It can be operated electrically or manually by ATS, and the controller. Series dual power automatic transfer switches(ATS) are newly developed miniature household power transfer switches. This switch is mainly used to test whether the normal or standby power supply is normal. When the normal power supply is abnormal, the backup power supply will work immediately to ensure the continuity, reliability, and safety of the power supply. This product is specially designed for home track TV installation and is specially used for the Pz30 distribution box.

## **Product Description**

W2R series dual power automatic transfer switch is new developed micro household power transfer switch.. The switch is mainly used for testing whether normal or spare power is normal or not. When the normal power is abnormal, the spare power works at once, which therefore ensures the continuirty, reliability, and safety of power supply. The product is specially designed for household orbit-type installation and specially use in PZ30 power distribution box.

W2R series automatic transfer switch is suitable for the emergency power supply system with 50 or 60 Hz alternatting current rated 400V 60A. TSE is compact in structure, reliable in transfer, convenient in instabllation and maintenance, and has long lif expectancy. Widely used In various occasions where continuous power failure Is not allowed, it can be operated both electrically and manually.