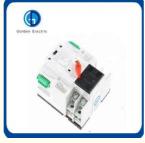

## **Product Description**

W2R series dual power automatic transfer switch is new developed micro household power transfer switch.. The switch is mainly used for testing whether normal or spare power is normal or not. When the normal power is abnormal, the spare power works at once, which therefore ensures the continuirty, reliability, and safety of power supply. The product is specially designed for household orbit-type installation and specially use in PZ30 power distribution box.

### **Detailed Photos**

Series of automatic transfer switches(ATS) are suitable for emergency power systems 4 00V,60A with AC rated current of 50 or 60Hz, compact structure, reliable conversion, easy installation, and maintenance long life. It is widely used on various occasions where continuous power failure is not allowed. It can be operated electrically or manually by ATS, and the controller. Series dual power automatic transfer switches(ATS) are newly developed miniature household power transfer switches. This switch is mainly used to test whether the normal or standby power supply is normal. When the normal power supply is abnormal, the backup power supply will work immediately to ensure the continuity, reliability, and safety of the power supply. This product is specially designed for home track TV installation and is specially used for the Pz30 distribution box.