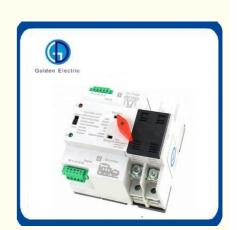

## **Product Description**

W2R series dual power automatic transfer switch is new developed micro household power transfer switch.. The switch is mainly used for testing whether normal or spare power is normal or not. When the normal power is abnormal, the spare power works at once, which therefore ensures the continuirty, reliability, and safety of power supply. The product is specially designed for household orbit-type installation and specially use in PZ30 power distribution box.

### **Detailed Photos**

Series of automatic transfer switches(ATS) are suitable for emergency power systems 4 00V,60A with AC rated current of 50 or 60Hz, compact structure, reliable conversion, easy installation, and maintenance long life. It is widely used on various occasions where continuous power failure is not allowed. It can be operated electrically or manually by ATS, and the controller. Series dual power automatic transfer switches(ATS) are newly developed miniature household power transfer switches. This switch is mainly used to test whether the normal or standby power supply is normal. When the normal power supply is abnormal, the backup power supply will work immediately to ensure the continuity, reliability, and safety of the power supply. This product is specially designed for home track TV installation and is specially used for the Pz30 distribution box.