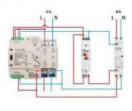

### **Detailed Photos**

Series of automatic transfer switches(ATS) are suitable for emergency power systems 4 00V,60A with AC rated current of 50 or 60Hz, compact structure, reliable conversion, easy installation, and maintenance long life. It is widely used on various occasions where continuous power failure is not allowed. It can be operated electrically or manually by ATS, and the controller. Series dual power automatic transfer switches(ATS) are newly developed miniature household power transfer switches. This switch is mainly used to test whether the normal or standby power supply is normal. When the normal power supply is abnormal, the backup power supply will work immediately to ensure the continuity, reliability, and safety of the power supply. This product is specially designed for home track TV installation and is specially used for the Pz30 distribution box.

## **Product Description**

W2R series dual power automatic transfer switch is new developed micro household power transfer switch.. The switch is mainly used for testing whether normal or spare power is normal or not. When the normal power is abnormal, the spare power works at once, which therefore ensures the continuirty, reliability, and safety of power supply. The product is specially designed for household orbit-type installation and specially use in PZ30 power distribution box.

W2R series automatic transfer switch is suitable for the emergency power supply system with 50 or 60 Hz alternatting current rated 400V 60A. TSE is compact in structure, reliable in transfer, convenient in instabllation and maintenance, and has long lif expectancy. Widely used In various occasions where continuous power failure Is not allowed, it can be operated both electrically and manually.