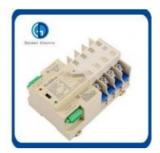

## **Product Description**

W2R series dual power automatic transfer switch is new developed micro household power transfer switch.. The switch is mainly used for testing whether normal or spare power is normal or not. When the normal power is abnormal, the spare power works at once, which therefore ensures the continuirty, reliability, and safety of power supply. The product is specially designed for household orbit-type installation and specially use in PZ30 power distribution box.

W2R series automatic transfer switch is suitable for the emergency power supply system with 50 or 60 Hz alternatting current rated 400V 60A. TSE is compact in structure, reliable in transfer, convenient in instabllation and maintenance, and has long lif expectancy. Widely used In various occasions where continuous power failure Is not allowed, it can be operated both electrically and manually.

### **Detailed Photos**

Series of automatic transfer switches(ATS) are suitable for emergency power systems 4 00V,60A with AC rated current of 50 or 60Hz, compact structure, reliable conversion, easy installation, and maintenance long life. It is widely used on various occasions where continuous power failure is not allowed. It can be operated electrically or manually by ATS, and the controller. Series dual power automatic transfer switches(ATS) are newly developed miniature household power transfer switches. This switch is mainly used to test whether the normal or standby power supply is normal. When the normal power supply is abnormal, the backup power supply will work immediately to ensure the continuity, reliability, and safety of the power supply. This product is specially designed for home track TV installation and is specially used for the Pz30 distribution box.