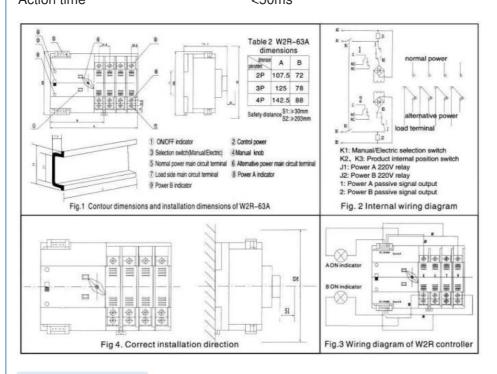

#### **Product Parameters**

ITEM NO. W2R

Rated current le(A) 16A, 20A, 25A, 32A, 40A, 50A, 63A,100A

Installation Din rail

Rated insulation voltage Ui (V) AC690, 50HZ Rated working voltage Ue (V) AC400, 50HZ

Rated impulse withstand voltage (KV) 8KV

Poles 2P 3P 4P Weight (KG) 1.7 2.1 2.6

Connecting and breaking 6.0le 1.05Ue  $\cos\emptyset=0.50\pm0.05$ , 50 times Operating performance 2.0le 1.05Ue  $\cos\emptyset=0.80\pm0.05$ , 6000 times

Rated limited short-circuit current Iq 50KA

SCPD (FUSES) RT16-00-63A

Rated supply voltage Us: AC220V, 50HZ.

Working condition:85% Us~110% Us

Two isolated relays, each relay with 2 groups of passive Ancillary circuit

switch contact. Contact capacity: AC220 50Hz, le=5A

Switching time <50ms
Action time <50ms