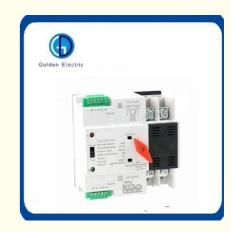

## **Product Description**

W2R series dual power automatic transfer switch is new developed micro household power transfer switch.. The switch is mainly used for testing whether normal or spare power is normal or not. When the normal power is abnormal, the spare power works at once, which therefore ensures the continuirty, reliability, and safety of power supply. The product is specially designed for household orbit-type installation and specially use in PZ30 power distribution box.

### **Detailed Photos**

Series of automatic transfer switches(ATS) are suitable for emergency power systems 4 00V,60A with AC rated current of 50 or 60Hz, compact structure, reliable conversion, easy installation, and maintenance long life. It is widely used on various occasions where continuous power failure is not allowed. It can be operated electrically or manually by ATS, and the controller. Series dual power automatic transfer switches(ATS) are newly developed miniature household power transfer switches. This switch is mainly used to test whether the normal or standby power supply is normal. When the normal power supply is abnormal, the backup power supply will work immediately to ensure the continuity, reliability, and safety of the power supply. This product is specially designed for home track TV installation and is specially used for the Pz30 distribution box.