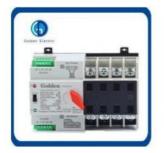

## **Product Description**

W2R series dual power automatic transfer switch is new developed micro household power transfer switch.. The switch is mainly used for testing whether normal or spare power is normal or not. When the normal power is abnormal, the spare power works at once, which therefore ensures the continuirty, reliability, and safety of power supply. The product is specially designed for household orbit-type installation and specially use in PZ30 power distribution box.

W2R series automatic transfer switch is suitable for the emergency power supply system with 50 or 60 Hz alternatting current rated 400V 60A. TSE is compact in structure, reliable in transfer, convenient in instabllation and maintenance, and has long lif expectancy. Widely used In various occasions where continuous power failure Is not allowed, it can be operated both electrically and manually.

### **Detailed Photos**

Series of automatic transfer switches(ATS) are suitable for emergency power systems 4 00V,60A with AC rated current of 50 or 60Hz, compact structure, reliable conversion, easy installation, and maintenance long life. It is widely used on various occasions where continuous power failure is not allowed. It can be operated electrically or manually by ATS, and the controller. Series dual power automatic transfer switches(ATS) are newly developed miniature household power transfer switches. This switch is mainly used to test whether the normal or standby power supply is normal. When the normal power supply is abnormal, the backup power supply will work immediately to ensure the continuity, reliability, and safety of the power supply. This product is specially designed for home track TV installation and is specially used for the Pz30 distribution box.