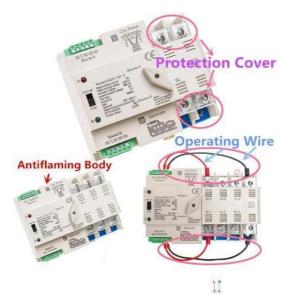

ATSE is composed of TSE and the controller. ATSE compiles with requirements of Low-voltage Switch Gear and Control Gear specified by GB/T14048. 11, Part 6-1: Multiple functional equipment and transfer switch equipment.

### **Detailed Photos**

Series of automatic transfer switches(ATS) are suitable for emergency power systems 4 00V,60A with AC rated current of 50 or 60Hz, compact structure, reliable conversion, easy installation, and maintenance long life. It is widely used on various occasions where continuous power failure is not allowed. It can be operated electrically or manually by ATS, and the controller. Series dual power automatic transfer switches(ATS) are newly developed miniature household power transfer switches. This switch is mainly used to test whether the normal or standby power supply is normal. When the normal power supply is abnormal, the backup power supply will work immediately to ensure the continuity, reliability, and safety of the power supply. This product is specially designed for home track TV installation and is specially used for the Pz30 distribution box.