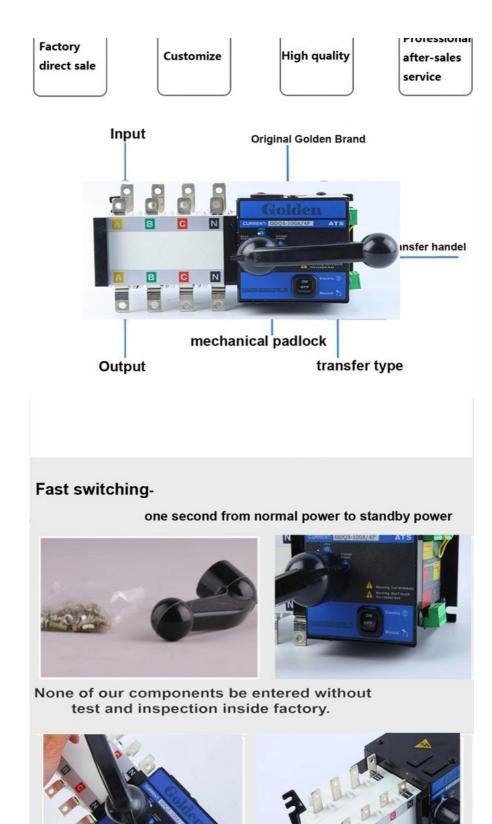

#### **Product Description**

GDQ5 Dual Power Automatic Transfer Switch Series is a kind of new automatic transfer switch gathered switch and logic controller, achieve mechanic and electricity turn into a integral whole. It is suitable for using in the distribution equipment in industry and business with rated insulating voltage up to 690V, rated frequency 50Hz/60Hz, rated voltage 380V, conventional heating current up to 3200A, supplying for switch automatically of Normal power and reserve power in power system or switch automatically and safety isolation of two sets load device etc. It can be used for hospital, shop, bank, high building, coal mine, telecommunication, iron mine, superhighway, airport, industrial flowing water line and installation etc.important situation where disallow power supply failure.

The switch can achieve full-automatic, compulsory "0", remote control, urgent manual-operation; while have lack phase examination and protection, under/over voltage examination and protection, frequency examination and protection and delay regulation, electric mechanism interlock etc.