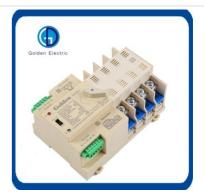

# 4 Poles Automatic Transfer Switch 2500A Electrical Changeover Switch ATS

#### **Product Description**

GDQ5 Dual Power Automatic Transfer Switch Series is a kind of new automatic transfer switch gathered switch and logic controller, achieve mechanic and electricity turn into a integral whole. It is suitable for using in the distribution equipment in industry and business with rated insulating voltage up to 690V, rated frequency 50Hz/60Hz, rated voltage 380V, conventional heating current up to 3200A, supplying for switch automatically of Normal power and reserve power in power system or switch automatically and safety isolation of two sets load device etc. It can be used for hospital, shop, bank, high building, coal mine, telecommunication, iron mine, superhighway, airport, industrial flowing water line and installation etc.important situation where disallow power supply failure.