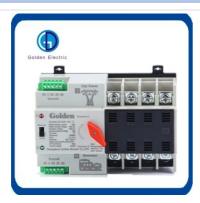

# 4 Poles Automatic Transfer Switch 2500A Electrical Changeover Switch ATS

#### **Product Description**

GDQ5 Dual Power Automatic Transfer Switch Series is a kind of new automatic transfer switch gathered switch and logic controller, achieve mechanic and electricity turn into a integral whole. It is suitable for using in the distribution equipment in industry and business with rated insulating voltage up to 690V, rated frequency 50Hz/60Hz, rated voltage 380V, conventional heating current up to 3200A, supplying for switch automatically of Normal power and reserve power in power system or switch automatically and safety isolation of two sets load device etc. It can be used for hospital, shop, bank, high building, coal mine, telecommunication, iron mine, superhighway, airport, industrial flowing water line and installation etc.important situation where disallow power supply failure.