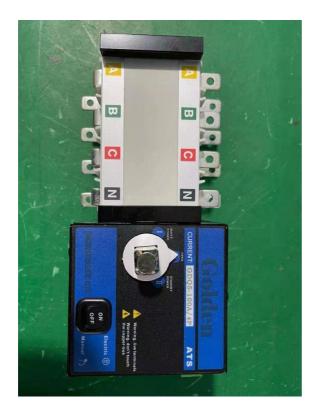

# More Images

#### **Product Description**

GDQ5 Dual Power Automatic Transfer Switch Series is a kind of new automatic transfer switch gathered switch and logic controller, achieve mechanic and electricity turn into a integral whole. It is suitable for using in the distribution equipment in industry and business with rated insulating voltage up to 690V, rated frequency 50Hz/60Hz, rated voltage 380V, conventional heating current up to 3200A, supplying for switch automatically of Normal power and reserve power in power system or switch automatically and safety isolation of two sets load device etc. It can be used for hospital, shop, bank, high building, coal mine, telecommunication, iron mine, superhighway, airport, industrial flowing water line and installation etc.important situation where disallow power supply failure.