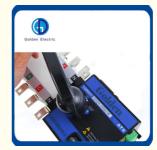

ackaging Details: Carton/Pallet

Delivery Time: Peak Season Lead Time: more than 12

months Off Season Lead Time: within 15

workdays

• Payment Terms: LC, T/T, PayPal, Western Union

Supply Ability: 5000/Month



# **Product Specification**

Rated Current: 1A Up To 3200A, Depands On Customer

• Product Name: Automatic Transfer Switch (ATS)

Model No.: Gdq5

Operation Voltage: 187~257V Normally 220V/230V 50/60Hz

• Model Frame: 100A/160A/250A/630A/1000A/1250A/2000A/:

Model Name: Manual Automatic Transfer Switch

Frequency: 50/60HzChangeover Time: 1 Second

• Transport Package: Carton/Wooden Box Packing

• Specification: 1A Up To 3200A

Trademark: Golden Or Netural, Or Customer Brand

Origin: China
HS Code: 853650000
Supply Ability: 20000PCS/Month

• Warranty: 2 Year



# More Images









#### **Product Description**

GDQ5 Dual Power Automatic Transfer Switch Series is a kind of new automatic transfer switch gathered switch and logic controller, achieve mechanic and electricity turn into a integral whole. It is suitable for using in the distribution equipment in industry and business with rated insulating voltage up to 690V, rated frequency 50Hz/60Hz, rated voltage 380V, conventional heating current up to 3200A, supplying for switch automatically of Normal power and reserve power in power system or switch automatically and safety isolation of two sets load device etc. It can be used for hospital, shop, bank, high building, coal mine, telecommunication, iron mine, superhighway, airport, industrial flowing water line and installation etc.important situation where disallow