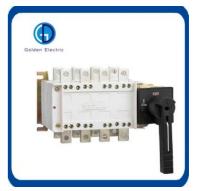

# 4 Poles Automatic Transfer Switch 2500A Electrical Changeover Switch ATS

#### **Product Description**

GDQ5 Dual Power Automatic Transfer Switch Series is a kind of new automatic transfer switch gathered switch and logic controller, achieve mechanic and electricity turn into a integral whole. It is suitable for using in the distribution equipment in industry and business with rated insulating voltage up to 690V, rated frequency 50Hz/60Hz, rated voltage 380V, conventional heating current up to 3200A, supplying for switch automatically of Normal power and reserve power in power system or switch automatically and safety isolation of two sets load device etc. It can be used for hospital, shop, bank, high building, coal mine, telecommunication, iron mine, superhighway, airport, industrial flowing water line and installation etc.important situation where disallow power supply failure.