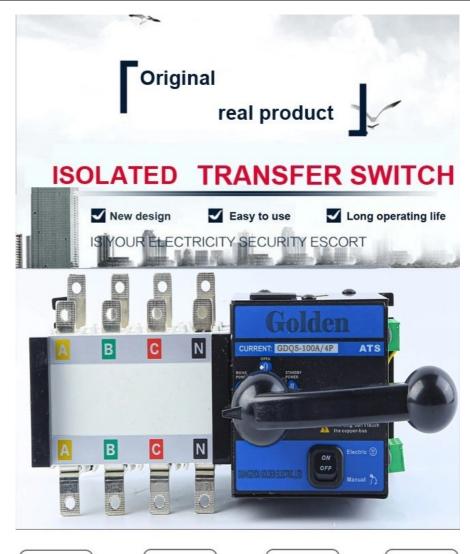

#### **Product Description**

GDQ5 Dual Power Automatic Transfer Switch Series is a kind of new automatic transfer switch gathered switch and logic controller, achieve mechanic and electricity turn into a integral whole. It is suitable for using in the distribution equipment in industry and business with rated insulating voltage up to 690V, rated frequency 50Hz/60Hz, rated voltage 380V, conventional heating current up to 3200A, supplying for switch automatically of Normal power and reserve power in power system or switch automatically and safety isolation of two sets load device etc. It can be used for hospital, shop, bank, high building, coal mine, telecommunication, iron mine, superhighway, airport, industrial flowing water line and installation etc.important situation where disallow power supply failure.

The switch can achieve full-automatic, compulsory "0", remote control, urgent manual-operation; while have lack phase examination and protection, under/over voltage examination and protection, frequency examination and protection and delay regulation, electric mechanism interlock etc.