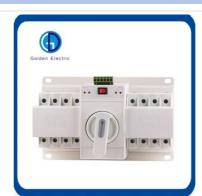

# 4 Poles Automatic Transfer Switch 2500A Electrical Changeover Switch ATS

#### **Product Description**

GDQ5 Dual Power Automatic Transfer Switch Series is a kind of new automatic transfer switch gathered switch and logic controller, achieve mechanic and electricity turn into a integral whole. It is suitable for using in the distribution equipment in industry and business with rated insulating voltage up to 690V, rated frequency 50Hz/60Hz, rated voltage 380V, conventional heating current up to 3200A, supplying for switch automatically of Normal power and reserve power in power system or switch automatically and safety isolation of two sets load device etc. It can be used for hospital, shop, bank, high building, coal mine, telecommunication, iron mine, superhighway, airport, industrial flowing water line and installation etc.important situation where disallow power supply failure.