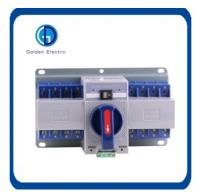

# 4 Poles Automatic Transfer Switch 2500A Electrical Changeover Switch ATS

#### **Product Description**

GDQ5 Dual Power Automatic Transfer Switch Series is a kind of new automatic transfer switch gathered switch and logic controller, achieve mechanic and electricity turn into a integral whole. It is suitable for using in the distribution equipment in industry and business with rated insulating voltage up to 690V, rated frequency 50Hz/60Hz, rated voltage 380V, conventional heating current up to 3200A, supplying for switch automatically of Normal power and reserve power in power system or switch automatically and safety isolation of two sets load device etc. It can be used for hospital, shop, bank, high building, coal mine, telecommunication, iron mine, superhighway, airport, industrial flowing water line and installation etc.important situation where disallow power supply failure.