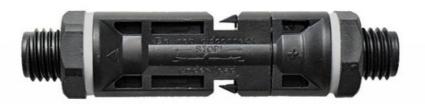

#### **Product Description**

Solar Panel Cable Connectors with Assembly Tool,10 Pairs Copper Solar Wire Adapter Male/Female Waterproof Connector for Connecting Solar Panels 1000V 30A.

Possess excellent resistance to high temperature, fire protection, anti-aging and anti-UV properties, to meet the outdoor longterm use under harsh environmental conditions require.

Excellent sealing performance, waterproof and dustproof rating up to IP67.

Male and female head swap with a self-locking, electrical connections fully reliable, open and close freely.

Has broad applicability, can be inserted with the MC4 and match each other completely.

Open core, wear resistance, corrosion resistance, prevent rust.

High Strength Waterproof Ring

Dustproof, Waterproof, Protection degree IP67

Stable Self - Locking Structure

The joint adopts compression and fastening mode, the male and female head has self-locking structure to open and close freely .