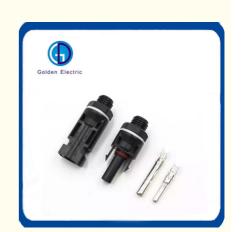

#### **Product Description**

Solar Panel Cable Connectors with Assembly Tool,10 Pairs Copper Solar Wire Adapter Male/Female Waterproof Connector for Connecting Solar Panels 1000V 30A.

Possess excellent resistance to high temperature, fire protection, anti-aging and anti-UV properties, to meet the outdoor longterm use under harsh environmental conditions require.

Excellent sealing performance, waterproof and dustproof rating up to IP67.

Male and female head swap with a self-locking, electrical connections fully reliable, open and close freely.

Has broad applicability, can be inserted with the MC4 and match each other completely.

#### **Product Features**

High Quality Raw Material PPO,PC

Approved by TUV and CE certification, high heat resistance, wear resistance, pollution resistance, strong toughness.

Tinned Plated Copper Inner Core

Open core, wear resistance, corrosion resistance, prevent rust.

High Strength Waterproof Ring

Dustproof, Waterproof, Protection degree IP67

Stable Self - Locking Structure

The joint adopts compression and fastening mode, the male and female head has self-locking structure to open and close freely .

Insulation Waterproof

Built-in high quality lock head, delicate, firm, sealed, insulating, to guide and prevent electric shock.