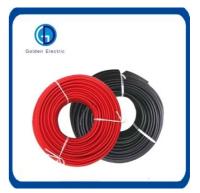

Name: Solar Cable Connector
 Transport Package: Standard Export Carton
 Specification: 2.5/4/6 14/12/10AWG

• Trademark: Golden Or Netural, Or Customer Brand

Origin: China
 HS Code: 8537209000
 Supply Ability: 20000PCS/Month