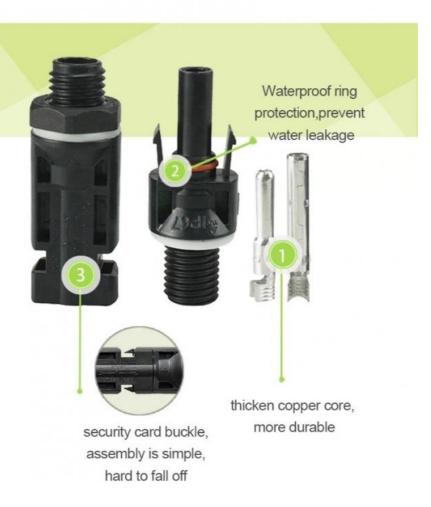

#### **Product Features**

High Quality Raw Material PPO,PC

Approved by TUV and CE certification, high heat resistance, wear resistance, pollution resistance, strong toughness.

Tinned Plated Copper Inner Core

Open core, wear resistance, corrosion resistance, prevent rust.

High Strength Waterproof Ring

Dustproof, Waterproof, Protection degree IP67

Stable Self - Locking Structure

The joint adopts compression and fastening mode, the male and female head has self-locking structure to open and close freely .

Insulation Waterproof

Built-in high quality lock head, delicate, firm, sealed, insulating, to guide and prevent electric shock.

## Simple Installation

connector buckle can be repeatedly inserted and removed, not easy to fall off

automatic lock

security efficient