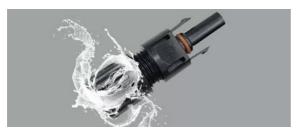

Excellent sealing performance, waterproof and dustproof rating up to IP67.

Male and female head swap with a self-locking, electrical connections fully reliable, open and close freely.

Has broad applicability, can be inserted with the MC4 and match each other completely.

# **Product Details**

this product is suitable for sunlight and high and low temperature environment