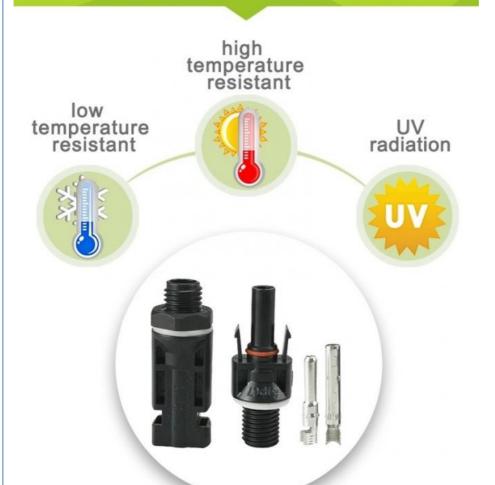

#### **Product Description**

Solar Panel Cable Connectors with Assembly Tool,10 Pairs Copper Solar Wire Adapter Male/Female Waterproof Connector for Connecting Solar Panels 1000V 30A.

Possess excellent resistance to high temperature, fire protection, anti-aging and anti-UV properties, to meet the outdoor longterm use under harsh environmental conditions require.

#### Technical Data

| Туре                   | PV004-P   |
|------------------------|-----------|
| Rated Voltage          | 1000VDC   |
| Rated Current          | 30A       |
| Standard               | IEC 62852 |
| Protection Degree      | IP67      |
| Contact Resistance     | ≤0.5mΩ    |
| Pollution Degree       | 2         |
| Ambient<br>Temperature | -40~+85ºC |
| Insulation Material    | PPO       |
| Flame Class            | UL94-V0   |

# **Product Details**

this product is suitable for sunlight and high and low temperature environment