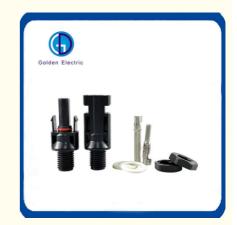

#### **Product Description**

Solar Panel Cable Connectors with Assembly Tool,10 Pairs Copper Solar Wire Adapter Male/Female Waterproof Connector for Connecting Solar Panels 1000V 30A.

Possess excellent resistance to high temperature, fire protection, anti-aging and anti-UV properties, to meet the outdoor longterm use under harsh environmental conditions require.

Excellent sealing performance, waterproof and dustproof rating up to IP67.

Male and female head swap with a self-locking, electrical connections fully reliable, open and close freely.

Has broad applicability, can be inserted with the MC4 and match each other completely.

#### **Product Features**

High Quality Raw Material PPO,PC

Approved by TUV and CE certification, high heat resistance, wear resistance, pollution resistance, strong toughness.

Tinned Plated Copper Inner Core

Open core, wear resistance, corrosion resistance, prevent rust.

High Strength Waterproof Ring

Dustproof, Waterproof, Protection degree IP67

Stable Self - Locking Structure

The joint adopts compression and fastening mode, the male and female head has self-locking structure to open and close freely .

Insulation Waterproof

Built-in high quality lock head, delicate, firm, sealed, insulating, to guide and prevent electric shock.