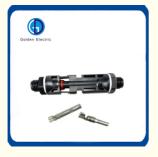

#### **Product Description**

Solar Panel Cable Connectors with Assembly Tool,10 Pairs Copper Solar Wire Adapter Male/Female Waterproof Connector for Connecting Solar Panels 1000V 30A.

Possess excellent resistance to high temperature, fire protection, anti-aging and anti-UV properties, to meet the outdoor longterm use under harsh environmental conditions require.

Excellent sealing performance, waterproof and dustproof rating up to IP67.

Male and female head swap with a self-locking, electrical connections fully reliable, open and close freely.

Has broad applicability, can be inserted with the MC4 and match each other completely.

#### **Product Features**

High Quality Raw Material PPO,PC

Approved by TUV and CE certification, high heat resistance, wear resistance, pollution resistance, strong toughness.

Tinned Plated Copper Inner Core

Open core, wear resistance, corrosion resistance, prevent rust.

High Strength Waterproof Ring

Dustproof, Waterproof, Protection degree IP67

Stable Self - Locking Structure

The joint adopts compression and fastening mode, the male and female head has self-locking structure to open and close freely .

Insulation Waterproof

Built-in high quality lock head, delicate, firm, sealed, insulating, to guide and prevent electric shock.