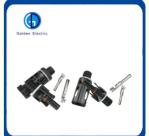

#### **Product Description**

Solar Panel Cable Connectors with Assembly Tool,10 Pairs Copper Solar Wire Adapter Male/Female Waterproof Connector for Connecting Solar Panels 1000V 30A.

Possess excellent resistance to high temperature, fire protection, anti-aging and anti-UV properties, to meet the outdoor longterm use under harsh environmental conditions require.

Excellent sealing performance, waterproof and dustproof rating up to IP67.

Male and female head swap with a self-locking, electrical connections fully reliable, open and close freely.

Has broad applicability, can be inserted with the MC4 and match each other completely.