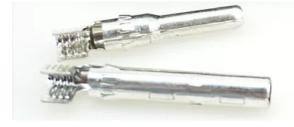

#### **Product Features**

High Quality Raw Material PPO,PC

Approved by TUV and CE certification, high heat resistance, wear resistance, pollution resistance, strong toughness.

Tinned Plated Copper Inner Core

Open core, wear resistance, corrosion resistance, prevent rust.

High Strength Waterproof Ring

Dustproof, Waterproof, Protection degree IP67

Stable Self - Locking Structure

The joint adopts compression and fastening mode, the male and female head has self-locking structure to open and close freely .

Insulation Waterproof

Built-in high quality lock head, delicate, firm, sealed, insulating, to guide and prevent electric shock.