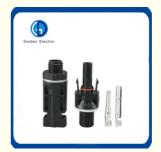

#### **Product Description**

Solar Panel Cable Connectors with Assembly Tool,10 Pairs Copper Solar Wire Adapter Male/Female Waterproof Connector for Connecting Solar Panels 1000V 30A.

Possess excellent resistance to high temperature, fire protection, anti-aging and anti-UV properties, to meet the outdoor longterm use under harsh environmental conditions require.

Excellent sealing performance, waterproof and dustproof rating up to IP67.

Male and female head swap with a self-locking, electrical connections fully reliable, open and close freely.

Has broad applicability, can be inserted with the MC4 and match each other completely.