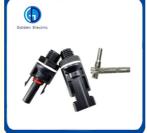

#### **Product Description**

Solar Panel Cable Connectors with Assembly Tool,10 Pairs Copper Solar Wire Adapter Male/Female Waterproof Connector for Connecting Solar Panels 1000V 30A.

Possess excellent resistance to high temperature, fire protection, anti-aging and anti-UV properties, to meet the outdoor longterm use under harsh environmental conditions require.

Excellent sealing performance, waterproof and dustproof rating up to IP67.

Male and female head swap with a self-locking, electrical connections fully reliable, open and close freely.

Has broad applicability, can be inserted with the MC4 and match each other completely.

#### **Product Features**

High Quality Raw Material PPO,PC

Approved by TUV and CE certification, high heat resistance, wear resistance, pollution resistance, strong toughness.

Tinned Plated Copper Inner Core

Open core, wear resistance, corrosion resistance, prevent rust.

High Strength Waterproof Ring

Dustproof, Waterproof, Protection degree IP67

Stable Self - Locking Structure

The joint adopts compression and fastening mode, the male and female head has self-locking structure to open and close freely .

Insulation Waterproof

Built-in high quality lock head, delicate, firm, sealed, insulating, to guide and prevent electric shock.