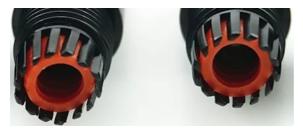

#### **Product Description**

Solar Panel Cable Connectors with Assembly Tool,10 Pairs Copper Solar Wire Adapter Male/Female Waterproof Connector for Connecting Solar Panels 1000V 30A.

Possess excellent resistance to high temperature, fire protection, anti-aging and anti-UV properties, to meet the outdoor longterm use under harsh environmental conditions require.

Excellent sealing performance, waterproof and dustproof rating up to IP67.

Male and female head swap with a self-locking, electrical connections fully reliable, open and close freely.

Has broad applicability, can be inserted with the MC4 and match each other completely.