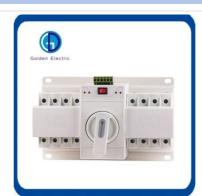

#### **Product Description**

GDQ5 Dual Power Automatic Transfer Switch Series is a kind of new automatic transfer switch gathered switch and logic controller, achieve mechanic and electricity turn into a integral whole. It is suitable for using in the distribution equipment in industry and business with rated insulating voltage up to 690V, rated frequency 50Hz/60Hz, rated voltage 380V, conventional heating current up to 3200A, supplying for switch automatically of Normal power and reserve power in power system or switch automatically and safety isolation of two sets load device etc. It can be used for hospital, shop, bank, high building, coal mine, telecommunication, iron mine, superhighway, airport, industrial flowing water line and installation etc.important situation where disallow power supply failure.

The switch can achieve full-automatic, compulsory "0", remote control, urgent manual-operation; while have lack phase examination and protection, under/over voltage examination and protection, frequency examination and protection and delay regulation, electric mechanism interlock etc.