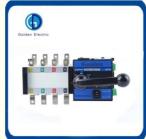

#### **Product Description**

GDQ5 Dual Power Automatic Transfer Switch Series is a kind of new automatic transfer switch gathered switch and logic controller, achieve mechanic and electricity turn into a integral whole. It is suitable for using in the distribution equipment in industry and business with rated insulating voltage up to 690V, rated frequency 50Hz/60Hz, rated voltage 380V, conventional heating current up to 3200A, supplying for switch automatically of Normal power and reserve power in power system or switch automatically and safety isolation of two sets load device etc. It can be used for hospital, shop, bank, high building, coal mine, telecommunication, iron mine, superhighway, airport, industrial flowing water line and installation etc.important situation where disallow power supply failure.

The switch can achieve full-automatic, compulsory "0", remote control, urgent manual-operation; while have lack phase examination and protection, under/over voltage examination and protection, frequency examination and protection and delay regulation, electric mechanism interlock etc.