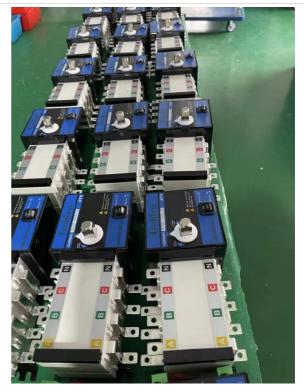

|
| Rated short-time withstand current(lcw) | 5kA/30ms | 10kA/60ms | 12.6kA/60ms | 32kA/60ms  |           |  |  |
| Transfer time I-II or II-I              | 2.5s     |           |             | 1.2s       | 1.8s 2.4s |  |  |
| Using category                          | AC-33iB  |           |             |            |           |  |  |
| Control voltage                         | AC220V   |           |             |            |           |  |  |
| Start                                   | 20W      | 325W      | 355W        | 440W       | 600W      |  |  |
| Rated frequency Norm                    |          | 62W       | 74W         | 98W        | 120W      |  |  |
| Weight(kg) 4Pole                        | 4.2      | 6.3 10    | 18 19       | 46.5 50 55 | 91 10 111 |  |  |

# Packing









#### **Recommand Product**













# Company Profile

- Golden Electric Co.,Ltd ,was founded in 2007, we are professional for make AC and DC electric items such as cable gland, isolator switch ,Automatic Transfer Switch, fuse , Circuit breaker , distribution box , PV combiner box ,surge protector, Industrial plug and socket,Wind Turbine, Solar product and so on.
- Golden has been granted ISO9001 management system certifications. The comprehensive product line has more than 1000 models which have been approved by TUV,CE,CQC,SGS,ROHS,SASO. The productsells well to UK, Spain, Portugal, Singapore, Turkey, Russia, Korea, South Africa... more than 60 countries and regions.

- Golden is always striving hard to provide the best services and competitive price to all customers.

### FAQ