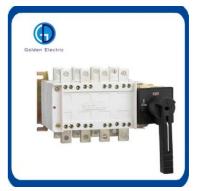

#### **Product Description**

GDQ5 Dual Power Automatic Transfer Switch Series is a kind of new automatic transfer switch gathered switch and logic controller, achieve mechanic and electricity turn into a integral whole. It is suitable for using in the distribution equipment in industry and business with rated insulating voltage up to 690V, rated frequency 50Hz/60Hz, rated voltage 380V, conventional heating current up to 3200A, supplying for switch automatically of Normal power and reserve power in power system or switch automatically and safety isolation of two sets load device etc. It can be used for hospital, shop, bank, high building, coal mine, telecommunication, iron mine, superhighway, airport, industrial flowing water line and installation etc.important situation where disallow power supply failure.

The switch can achieve full-automatic, compulsory "0", remote control, urgent manual-operation; while have lack phase examination and protection, under/over voltage examination and protection, frequency examination and protection and delay regulation, electric mechanism interlock etc.