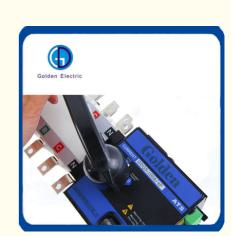

#### **Product Description**

GDQ5 Dual Power Automatic Transfer Switch Series is a kind of new automatic transfer switch gathered switch and logic controller, achieve mechanic and electricity turn into a integral whole. It is suitable for using in the distribution equipment in industry and business with rated insulating voltage up to 690V, rated frequency 50Hz/60Hz, rated voltage 380V, conventional heating current up to 3200A, supplying for switch automatically of Normal power and reserve power in power system or switch automatically and safety isolation of two sets load device etc. It can be used for hospital, shop, bank, high building, coal mine, telecommunication, iron mine, superhighway, airport, industrial flowing water line and installation etc.important situation where disallow power supply failure.

The switch can achieve full-automatic, compulsory "0", remote control, urgent manual-operation; while have lack phase examination and protection, under/over voltage examination and protection, frequency examination and protection and delay regulation, electric mechanism interlock etc.