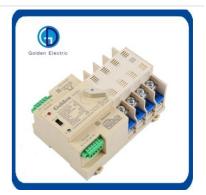

#### **Product Description**

GDQ5 Dual Power Automatic Transfer Switch Series is a kind of new automatic transfer switch gathered switch and logic controller, achieve mechanic and electricity turn into a integral whole. It is suitable for using in the distribution equipment in industry and business with rated insulating voltage up to 690V, rated frequency 50Hz/60Hz, rated voltage 380V, conventional heating current up to 3200A, supplying for switch automatically of Normal power and reserve power in power system or switch automatically and safety isolation of two sets load device etc. It can be used for hospital, shop, bank, high building, coal mine, telecommunication, iron mine, superhighway, airport, industrial flowing water line and installation etc.important situation where disallow power supply failure.

The switch can achieve full-automatic, compulsory "0", remote control, urgent manual-operation; while have lack phase examination and protection, under/over voltage examination and protection, frequency examination and protection and delay regulation, electric mechanism interlock etc.