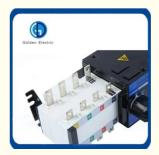

# More Images

#### **Product Description**

GDQ5 Dual Power Automatic Transfer Switch Series is a kind of new automatic transfer switch gathered switch and logic controller, achieve mechanic and electricity turn into a integral whole. It is suitable for using in the distribution equipment in industry and business with rated insulating voltage up to 690V, rated frequency 50Hz/60Hz, rated voltage 380V, conventional heating current up to 3200A, supplying for switch automatically of Normal power and reserve power in power system or switch automatically and safety isolation of two sets load device etc. It can be used for hospital, shop, bank, high building, coal mine, telecommunication, iron mine, superhighway, airport, industrial flowing water line and installation etc.important situation where disallow power supply failure.