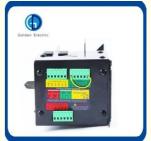

# More Images

The switch can achieve full-automatic, compulsory "0", remote control, urgent manual-operation; while have lack phase examination and protection, under/over voltage examination and protection, frequency examination and protection and delay regulation, electric mechanism interlock etc.