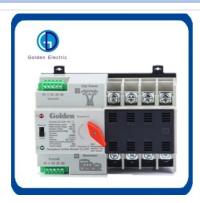

#### **Product Description**

GDQ5 Dual Power Automatic Transfer Switch Series is a kind of new automatic transfer switch gathered switch and logic controller, achieve mechanic and electricity turn into a integral whole. It is suitable for using in the distribution equipment in industry and business with rated insulating voltage up to 690V, rated frequency 50Hz/60Hz, rated voltage 380V, conventional heating current up to 3200A, supplying for switch automatically of Normal power and reserve power in power system or switch automatically and safety isolation of two sets load device etc. It can be used for hospital, shop, bank, high building, coal mine, telecommunication, iron mine, superhighway, airport, industrial flowing water line and installation etc.important situation where disallow power supply failure.

The switch can achieve full-automatic, compulsory "0", remote control, urgent manual-operation; while have lack phase examination and protection, under/over voltage examination and protection, frequency examination and protection and delay regulation, electric mechanism interlock etc.