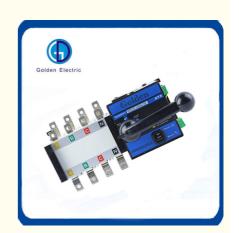

#### **Product Description**

GDQ5 Dual Power Automatic Transfer Switch Series is a kind of new automatic transfer switch gathered switch and logic controller, achieve mechanic and electricity turn into a integral whole. It is suitable for using in the distribution equipment in industry and business with rated insulating voltage up to 690V, rated frequency 50Hz/60Hz, rated voltage 380V, conventional heating current up to 3200A, supplying for switch automatically of Normal power and reserve power in power system or switch automatically and safety isolation of two sets load device etc. It can be used for hospital, shop, bank, high building, coal mine, telecommunication, iron mine, superhighway, airport, industrial flowing water line and installation etc.important situation where disallow power supply failure.

The switch can achieve full-automatic, compulsory "0", remote control, urgent manual-operation; while have lack phase examination and protection, under/over voltage examination and protection, frequency examination and protection and delay regulation, electric mechanism interlock etc.