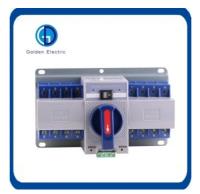

#### **Product Description**

GDQ5 Dual Power Automatic Transfer Switch Series is a kind of new automatic transfer switch gathered switch and logic controller, achieve mechanic and electricity turn into a integral whole. It is suitable for using in the distribution equipment in industry and business with rated insulating voltage up to 690V, rated frequency 50Hz/60Hz, rated voltage 380V, conventional heating current up to 3200A, supplying for switch automatically of Normal power and reserve power in power system or switch automatically and safety isolation of two sets load device etc. It can be used for hospital, shop, bank, high building, coal mine, telecommunication, iron mine, superhighway, airport, industrial flowing water line and installation etc.important situation where disallow power supply failure.

The switch can achieve full-automatic, compulsory "0", remote control, urgent manual-operation; while have lack phase examination and protection, under/over voltage examination and protection, frequency examination and protection and delay regulation, electric mechanism interlock etc.