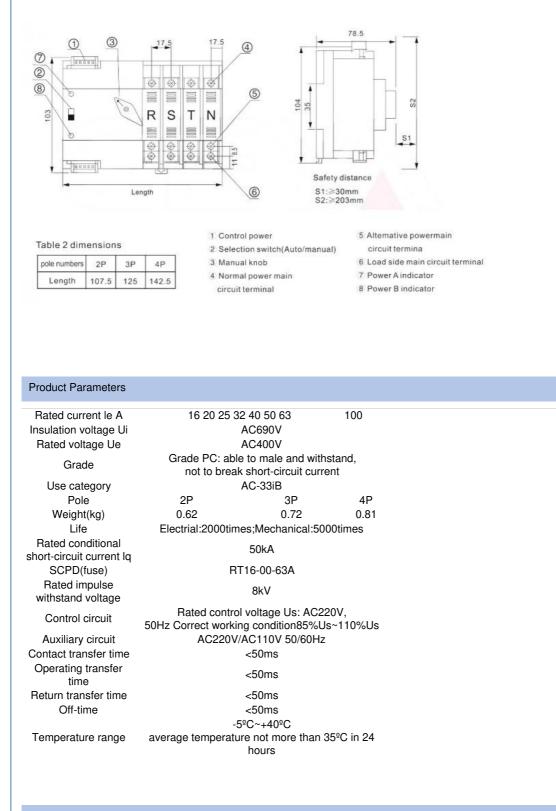

## **Product Specification**

- Model NO .:
- GDQ6 • Output Type: Dual 16A 20A 25A 32A 40A 50A 63A 100A Rated Current: Product Name: Automatic Transfer Switch (ATS) DIN Rail • Mounting Type: 100A • Max. Current: AC 400V • Rated Voltage: • Rated Frequency: 50/60Hz • Transport Package: Normal Export Carton Golden Or Netural, Or Customer Brand China 853650000 Supply Ability: 20000PCS/Month 2 Year Golden Electric /OEM

#### **Product Description**

GDQ6 series dual power automatic transfer switch is new developed micro household power transfer switch.. The switch is mainly used for testing whether normal or spare power is normal or not. When the normal power is abnormal, the spare power works at once, which therefore ensures the continuirty, reliability, and safety of power supply. The product is specially designed for household orbit-type installation and specially use in PZ30 power distribution box.

GDQ6 series automatic transfer switch is suitable for the emergency power supply system with 50 or 60 Hz alternatting current rated 400V 60A. TSE is compact in structure, reliable in transfer, convenient in instabilition and maintenance, and has long lif expectancy. Widely used In various occasions where continuous power failure Is not allowed, it can be operated both electrically and manually.

ATSE is composed of TSE and the controller. ATSE compiles with requirements of Low-voltage Switch Gear and Control Gear specified by GB/T14048. 11, Part 6-1 : Multiple functional equipment and transfer switch equipment.

#### **Product Details**

Series of automatic transfer switches(ATS) are suitable for emergency power systems 4 00V,60A with AC rated current of 50 or 60Hz, compact structure, reliable conversion, easy installation, and maintenance long life. It is widely used on various occasions where continuous power failure is not allowed. It can be operated electrically or manually by ATS, and the controller.

Series dual power automatic transfer switches(ATS) are newly developed miniature household power transfer switches. This switch is mainly used to test whether the normal or standby power supply is normal. When the normal power supply is abnormal, the backup power supply will work immediately to ensure the continuity, reliability, and safety of the power supply. This product is specially designed for home track TV installation and is specially used for the Pz30 distribution box.

Complies with requirements of Low -voltage Switch Gear and Control Gear specified by IEC 6 0947-6-1 and IEC 60947-3: functional equipment and transfer switch equipment.

2.(Must be connected)Take zero line and fire line from the backup control incoming line to connect BR (live wire) /BN (Netural line)

3. The power indication signal is passive output, and the generator signal is taken (common) and (normally closed)

4.Connect the load end at the lower end of the (standby power supply side), Stepped wiring

5. There is an isolation board on the load. When wiring, first remove the isolation board connect the load and then install the isolation board (it is recommended to connect the load first, then connect the backup power supply)

Note: Normal type wiring same as solar type. For solar type, the backup powe must be connected to the city power.

Packing