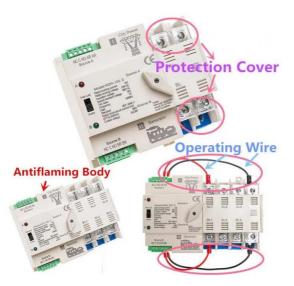

ATSE is composed of TSE and the controller. ATSE compiles with requirements of Low-voltage Switch Gear and Control Gear specified by GB/T14048. 11, Part 6-1 : Multiple functional equipment and transfer switch equipment.

#### **Product Details**

Series of automatic transfer switches(ATS) are suitable for emergency power systems 4 00V,60A with AC rated current of 50 or 60Hz, compact structure, reliable conversion, easy installation, and maintenance long life. It is widely used on various occasions where continuous power failure is not allowed. It can be operated electrically or manually by ATS, and the controller.