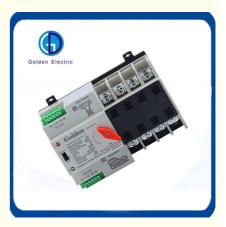

## **Product Specification**

- Model NO .:
- GDQ6 • Output Type: Dual 16A 20A 25A 32A 40A 50A 63A 100A Rated Current: Product Name: Automatic Transfer Switch (ATS) DIN Rail • Mounting Type: 100A • Max. Current: AC 400V • Rated Voltage: • Rated Frequency: 50/60Hz • Transport Package: Normal Export Carton Golden Or Netural, Or Customer Brand China 853650000 Supply Ability: 20000PCS/Month 2 Year Golden Electric /OEM

#### **Product Description**

GDQ6 series dual power automatic transfer switch is new developed micro household power transfer switch.. The switch is mainly used for testing whether normal or spare power is normal or not. When the normal power is abnormal, the spare power works at once, which therefore ensures the continuirty, reliability, and safety of power supply. The product is specially designed for household orbit-type installation and specially use in PZ30 power distribution box.

GDQ6 series automatic transfer switch is suitable for the emergency power supply system with 50 or 60 Hz alternatting current rated 400V 60A. TSE is compact in structure, reliable in transfer, convenient in instabilition and maintenance, and has long lif expectancy. Widely used In various occasions where continuous power failure Is not allowed, it can be operated both electrically and manually.