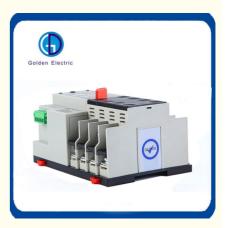

## **Product Specification**

- Model NO .:
- GDQ6 • Output Type: Dual 16A 20A 25A 32A 40A 50A 63A 100A Rated Current: Product Name: Automatic Transfer Switch (ATS) DIN Rail • Mounting Type: 100A • Max. Current: AC 400V • Rated Voltage: • Rated Frequency: 50/60Hz • Transport Package: Normal Export Carton Golden Or Netural, Or Customer Brand China 853650000 Supply Ability: 20000PCS/Month 2 Year Golden Electric /OEM

GDQ6 series automatic transfer switch is suitable for the emergency power supply system with 50 or 60 Hz alternatting current rated 400V 60A. TSE is compact in structure, reliable in transfer, convenient in instabilition and maintenance, and has long lif expectancy. Widely used In various occasions where continuous power failure Is not allowed, it can be operated both electrically and manually.

#### **Product Details**

Series of automatic transfer switches(ATS) are suitable for emergency power systems 4 00V,60A with AC rated current of 50 or 60Hz, compact structure, reliable conversion, easy installation, and maintenance long life. It is widely used on various occasions where continuous power failure is not allowed. It can be operated electrically or manually by ATS, and the controller.