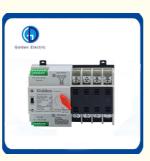

## **Product Specification**

- Model NO .:
- GDQ6 • Output Type: Dual 16A 20A 25A 32A 40A 50A 63A 100A Rated Current: Product Name: Automatic Transfer Switch (ATS) DIN Rail • Mounting Type: 100A • Max. Current: AC 400V • Rated Voltage: • Rated Frequency: 50/60Hz • Transport Package: Normal Export Carton Golden Or Netural, Or Customer Brand China 853650000 Supply Ability: 20000PCS/Month 2 Year Golden Electric /OEM

#### **Product Description**

GDQ6 series dual power automatic transfer switch is new developed micro household power transfer switch.. The switch is mainly used for testing whether normal or spare power is normal or not. When the normal power is abnormal, the spare power works at once, which therefore ensures the continuirty, reliability, and safety of power supply. The product is specially designed for household orbit-type installation and specially use in PZ30 power distribution box.

Series dual power automatic transfer switches(ATS) are newly developed miniature household power transfer switches. This switch is mainly used to test whether the normal or standby power supply is normal. When the normal power supply is abnormal, the backup power supply will work immediately to ensure the continuity, reliability, and safety of the power supply. This product is specially designed for home track TV installation and is specially used for the Pz30 distribution box.