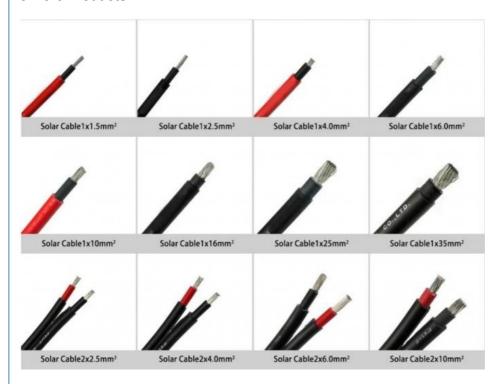

# More Images

### **Product Parameters**

Specification

Product Name DC Solar PV Cable

Origin China

Color Black and Red or Customized

2.5mm2, 4.0mm2, 6.0mm2, 10.0mm2

Number of Cores Twins Core

Transport Package Drum or Roll

# **4.Dimensions And Parameter**

| Construct<br>on | i Conductor Construct<br>ion | Conductor Stran<br>ded<br>OD. | Cable<br>OD. | Conductor<br>Max.Resistance AT 20°C | Current Carring Capacity AT 60°C |
|-----------------|------------------------------|-------------------------------|--------------|-------------------------------------|----------------------------------|
| n*mm            | n/m                          | mm                            | mm           | Ω/km                                | A                                |
| 1*1.5           | 30/0.25                      | 1.58                          | 4.80         | 13.5                                | 25                               |
| 1*2.5           | 49/0.25                      | 1.98                          | 5.30         | 8.21                                | 36                               |
| 1*4.0           | 56/0.285                     | 2.35                          | 5.80         | 5.09                                | 44                               |
| 1*6.0           | 84/0.285                     | 3.06                          | 6.60         | 3.39                                | 60                               |
| 1*10.0          | 80/0.40                      | 4.60                          | 8.00         | 1.95                                | 82                               |
| 1*16.0          | 120/0.40                     | 5.60                          | 10.00        | 1.24                                | 122                              |
| 1*25.0          | 196/0.40                     | 6.95                          | 12           | 0.795                               | 160                              |
| 1*35.0          | 276/0.40                     | 8.30                          | 13.30        | 0.565                               | 200                              |