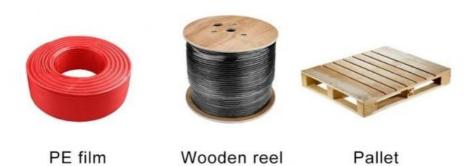

# Packing

Cable:

• Color: Red/Black

Model No.: PV1-F 2X2.5mm2

• Rated Voltage: AC:Uo/U=1.0/1.0kv DC:1.8kv

• Transport Package: Plastic Drum+Wooden Box/Wooden Pallet;

Poly Bag

• Specification: 2.5/4.0/ 6.0/ 10.0mm2

• Trademark: Golden Or Netural, Or Customer Brand