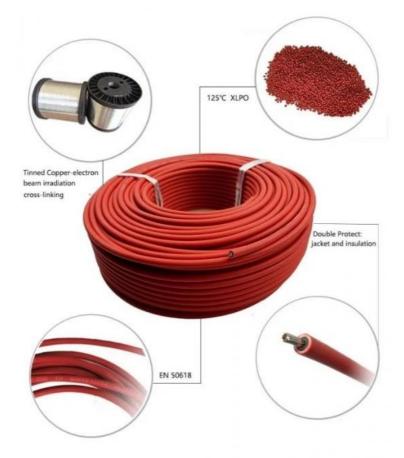

### **Product Parameters**

Specification

Product Name DC Solar PV Cable

Origin China

Color Black and Red or Customized

2.5mm2, 4.0mm2, 6.0mm2, 10.0mm2

Number of Cores Twins Core

Transport Package Drum or Roll

Conductor Oxygen-free Tinned Copper Wire

Insulating Layer 125°CXLPO
Sheath Layer 125°C XLPO

Special Process lirradiated Cross-linked

Rated Voltage AC:Uo/U=1.0/1.0KV DC:1.8KV

Ambient Temperature -40°C~+90°C

Max Conductor Temperature +120°C

Service Life Expected Service Life Is 25 Years Bending Radius  $\geq 4 \times \phi \ (D < 8mm), \geq 6 \times \phi \ (D < 8mm)$ 

EN50396

Cold bending test EN60811-1-4

Damp Heat Test EN60068-2-78