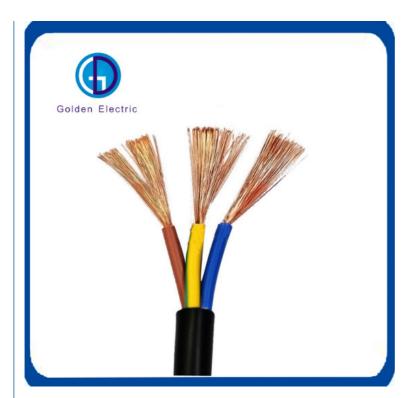

# More Images

#### **Product Description**

| Туре        | Nominal<br>Section<br>mm² | Structure of conductor  Core No/Dia (mm) | Insulation<br>Thickness<br>mm | Jacket<br>Thickness<br>mm | Rated<br>Voltage |
|-------------|---------------------------|------------------------------------------|-------------------------------|---------------------------|------------------|
| H03RN-<br>F | 1X0.5mm <sup>2</sup>      | 16/0.2                                   | 0.6                           | 0.6                       | 300/300V         |
|             | 1X0.75mm <sup>2</sup>     | 24/0.2                                   | 0.6                           | 0.6                       | 300/300V         |
|             | 2X0.75mm <sup>2</sup>     | 24/0.2                                   | 0.6                           | 0.8                       | 300/500V         |
| H05RN-<br>F | 2X1mm²                    | 32/0.2                                   | 0.6                           | 0.8                       | 300/500V         |
|             | 3X0.75mm <sup>2</sup>     | 24/0.2                                   | 0.6                           | 0.9                       | 300/500V         |
|             | 3X1mm <sup>2</sup>        | 32/0.2                                   | 0.6                           | 0.9                       | 300/500V         |