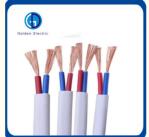

# More Images

#### **Product Description**

| Туре        | Nominal<br>Section<br>mm² | Structure of conductor  Core No/Dia (mm) | Insulation<br>Thickness<br>mm | Jacket<br>Thickness<br>mm | Rated<br>Voltage |
|-------------|---------------------------|------------------------------------------|-------------------------------|---------------------------|------------------|
| H03RN-<br>F | 1X0.5mm <sup>2</sup>      | 16/0.2                                   | 0.6                           | 0.6                       | 300/300V         |
|             | 1X0.75mm <sup>2</sup>     | 24/0.2                                   | 0.6                           | 0.6                       | 300/300V         |
|             | 2X0.75mm <sup>2</sup>     | 24/0.2                                   | 0.6                           | 0.8                       | 300/500V         |
| H05RN-<br>F | 2X1mm²                    | 32/0.2                                   | 0.6                           | 0.8                       | 300/500V         |
|             | 3X0.75mm <sup>2</sup>     | 24/0.2                                   | 0.6                           | 0.9                       | 300/500V         |
|             | 3X1mm <sup>2</sup>        | 32/0.2                                   | 0.6                           | 0.9                       | 300/500V         |