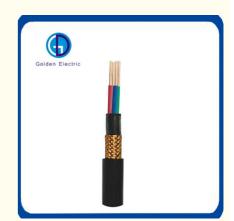

# More Images

#### **Product Description**

| Туре        | Nominal<br>Section<br>mm² | Structure of conductor  Core No/Dia (mm) | Insulation<br>Thickness<br>mm | Jacket<br>Thickness<br>mm | Rated<br>Voltage |
|-------------|---------------------------|------------------------------------------|-------------------------------|---------------------------|------------------|
| H03RN-<br>F | 1X0.5mm <sup>2</sup>      | 16/0.2                                   | 0.6                           | 0.6                       | 300/300V         |
|             | 1X0.75mm <sup>2</sup>     | 24/0.2                                   | 0.6                           | 0.6                       | 300/300V         |
|             | 2X0.75mm <sup>2</sup>     | 24/0.2                                   | 0.6                           | 0.8                       | 300/500V         |
| H05RN-<br>F | 2X1mm²                    | 32/0.2                                   | 0.6                           | 0.8                       | 300/500V         |
|             | 3X0.75mm <sup>2</sup>     | 24/0.2                                   | 0.6                           | 0.9                       | 300/500V         |
|             | 3X1mm <sup>2</sup>        | 32/0.2                                   | 0.6                           | 0.9                       | 300/500V         |