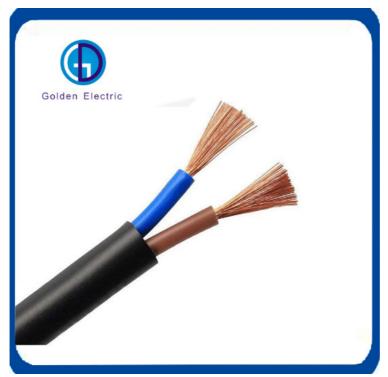

# More Images

#### **Product Description**

| Туре        | Nominal<br>Section<br>mm² | Structure of conductor  Core No/Dia (mm) | Insulation<br>Thickness<br>mm | Jacket<br>Thickness<br>mm | Rated<br>Voltage |
|-------------|---------------------------|------------------------------------------|-------------------------------|---------------------------|------------------|
| H03RN-<br>F | 1X0.5mm <sup>2</sup>      | 16/0.2                                   | 0.6                           | 0.6                       | 300/300V         |
|             | 1X0.75mm <sup>2</sup>     | 24/0.2                                   | 0.6                           | 0.6                       | 300/300V         |
|             | 2X0.75mm <sup>2</sup>     | 24/0.2                                   | 0.6                           | 0.8                       | 300/500V         |
| H05RN-<br>F | 2X1mm²                    | 32/0.2                                   | 0.6                           | 0.8                       | 300/500V         |
|             | 3X0.75mm <sup>2</sup>     | 24/0.2                                   | 0.6                           | 0.9                       | 300/500V         |
|             | 3X1mm <sup>2</sup>        | 32/0.2                                   | 0.6                           | 0.9                       | 300/500V         |