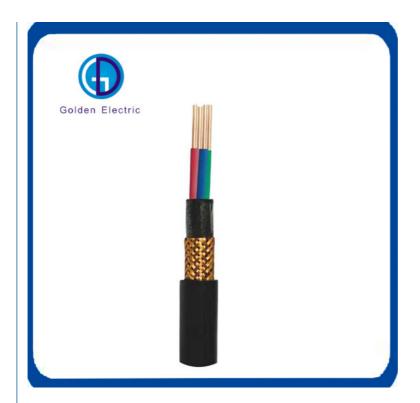

# More Images

#### **Product Description**

| Туре        | Nominal<br>Section<br>mm² | Structure of conductor  Core No/Dia (mm) | Insulation<br>Thickness<br>mm | Jacket<br>Thickness<br>mm | Rated<br>Voltage |
|-------------|---------------------------|------------------------------------------|-------------------------------|---------------------------|------------------|
| H03RN-<br>F | 1X0.5mm <sup>2</sup>      | 16/0.2                                   | 0.6                           | 0.6                       | 300/300V         |
|             | 1X0.75mm <sup>2</sup>     | 24/0.2                                   | 0.6                           | 0.6                       | 300/300V         |
|             | 2X0.75mm <sup>2</sup>     | 24/0.2                                   | 0.6                           | 0.8                       | 300/500V         |
| H05RN-<br>F | 2X1mm²                    | 32/0.2                                   | 0.6                           | 0.8                       | 300/500V         |
|             | 3X0.75mm <sup>2</sup>     | 24/0.2                                   | 0.6                           | 0.9                       | 300/500V         |
|             | 3X1mm <sup>2</sup>        | 32/0.2                                   | 0.6                           | 0.9                       | 300/500V         |