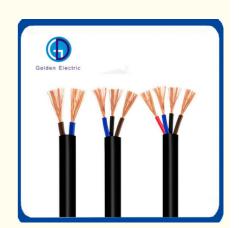

# More Images

#### **Product Description**

| Туре        | Nominal<br>Section<br>mm² | Structure of conductor  Core No/Dia (mm) | Insulation<br>Thickness<br>mm | Jacket<br>Thickness<br>mm | Rated<br>Voltage |
|-------------|---------------------------|------------------------------------------|-------------------------------|---------------------------|------------------|
| H03RN-<br>F | 1X0.5mm <sup>2</sup>      | 16/0.2                                   | 0.6                           | 0.6                       | 300/300V         |
|             | 1X0.75mm <sup>2</sup>     | 24/0.2                                   | 0.6                           | 0.6                       | 300/300V         |
|             | 2X0.75mm <sup>2</sup>     | 24/0.2                                   | 0.6                           | 0.8                       | 300/500V         |
| H05RN-<br>F | 2X1mm²                    | 32/0.2                                   | 0.6                           | 0.8                       | 300/500V         |
|             | 3X0.75mm <sup>2</sup>     | 24/0.2                                   | 0.6                           | 0.9                       | 300/500V         |
|             | 3X1mm <sup>2</sup>        | 32/0.2                                   | 0.6                           | 0.9                       | 300/500V         |