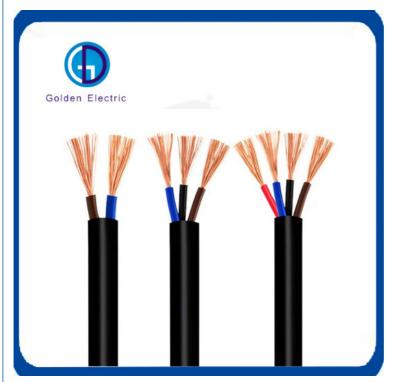

# More Images

#### **Product Description**

| Туре        | Nominal<br>Section<br>mm² | Structure of conductor  Core No/Dia (mm) | Insulation<br>Thickness<br>mm | Jacket<br>Thickness<br>mm | Rated<br>Voltage |
|-------------|---------------------------|------------------------------------------|-------------------------------|---------------------------|------------------|
| H03RN-<br>F | 1X0.5mm <sup>2</sup>      | 16/0.2                                   | 0.6                           | 0.6                       | 300/300V         |
|             | 1X0.75mm <sup>2</sup>     | 24/0.2                                   | 0.6                           | 0.6                       | 300/300V         |
|             | 2X0.75mm <sup>2</sup>     | 24/0.2                                   | 0.6                           | 0.8                       | 300/500V         |
| H05RN-<br>F | 2X1mm²                    | 32/0.2                                   | 0.6                           | 0.8                       | 300/500V         |
|             | 3X0.75mm <sup>2</sup>     | 24/0.2                                   | 0.6                           | 0.9                       | 300/500V         |
|             | 3X1mm <sup>2</sup>        | 32/0.2                                   | 0.6                           | 0.9                       | 300/500V         |