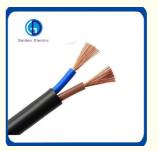

# **Product Specification**

Application: Construction

• Jacket: PVC

Color: Customized Color

Conductor: Copper
Standard: GB,IEC
Core: Multi Core
Voltage: Low Volatge
MOQ: 1000 Meters

• Certificate: CE

Key Words: Power CablesSize: Customized Size

#### **Product Description**

| Туре        | Nominal<br>Section<br>mm² | Structure of conductor  Core No/Dia (mm) | Insulation<br>Thickness<br>mm | Jacket<br>Thickness<br>mm | Rated<br>Voltage |
|-------------|---------------------------|------------------------------------------|-------------------------------|---------------------------|------------------|
| H03RN-<br>F | 1X0.5mm <sup>2</sup>      | 16/0.2                                   | 0.6                           | 0.6                       | 300/300V         |
|             | 1X0.75mm <sup>2</sup>     | 24/0.2                                   | 0.6                           | 0.6                       | 300/300V         |
|             | 2X0.75mm <sup>2</sup>     | 24/0.2                                   | 0.6                           | 0.8                       | 300/500V         |
| H05RN-<br>F | 2X1mm²                    | 32/0.2                                   | 0.6                           | 0.8                       | 300/500V         |
|             | 3X0.75mm <sup>2</sup>     | 24/0.2                                   | 0.6                           | 0.9                       | 300/500V         |
|             | 3X1mm <sup>2</sup>        | 32/0.2                                   | 0.6                           | 0.9                       | 300/500V         |