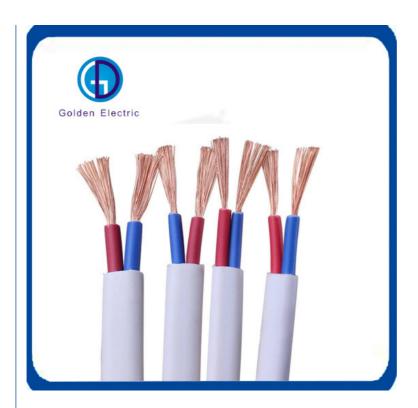

# **Product Specification**

Application: Construction

• Jacket: PVC

Color: Customized Color

Conductor: Copper
Standard: GB,IEC
Core: Multi Core
Voltage: Low Volatge
MOQ: 1000 Meters

• Certificate: CE

Key Words: Power CablesSize: Customized Size

#### **Product Description**

| Туре        | Nominal<br>Section<br>mm² | Structure of conductor  Core No/Dia (mm) | Insulation<br>Thickness<br>mm | Jacket<br>Thickness<br>mm | Rated<br>Voltage |
|-------------|---------------------------|------------------------------------------|-------------------------------|---------------------------|------------------|
| H03RN-<br>F | 1X0.5mm <sup>2</sup>      | 16/0.2                                   | 0.6                           | 0.6                       | 300/300V         |
|             | 1X0.75mm <sup>2</sup>     | 24/0.2                                   | 0.6                           | 0.6                       | 300/300V         |
|             | 2X0.75mm <sup>2</sup>     | 24/0.2                                   | 0.6                           | 0.8                       | 300/500V         |
| H05RN-<br>F | 2X1mm²                    | 32/0.2                                   | 0.6                           | 0.8                       | 300/500V         |
|             | 3X0.75mm <sup>2</sup>     | 24/0.2                                   | 0.6                           | 0.9                       | 300/500V         |
|             | 3X1mm <sup>2</sup>        | 32/0.2                                   | 0.6                           | 0.9                       | 300/500V         |