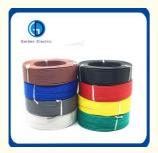

# More Images

# **Product Specification**

Application: Construction

• Jacket: PVC

Color: Customized Color

Conductor: Copper
Standard: GB,IEC
Core: Multi Core
Voltage: Low Volatge
MOQ: 1000 Meters

• Certificate: CE

Key Words: Power CablesSize: Customized Size