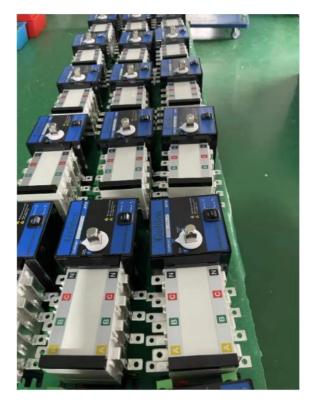

#### Product Description

**Electrical Changeover Generator Transfer Switch** 

GDQ3 series automatic transfer switch is designed and developed by our company according to universal customers' requirements. This switch uses DZ47 miniature circuit breaker (improved type) as the actuating element, is equipped with the new type control mechanism. With the smallest volume among the similar products, it also has the functions like the fire control and power generation, and, it is specially used in the important power supply locations where the power failure is not allowed. Widely used at the field of important power supply site, which transport, distribution power supply system and automatization system. For fire protection, hospital, bank, building, etc, where doesn't allow power off.

## Product Parameters

| Model                | GDQ3                                                                   |  |  |  |
|----------------------|------------------------------------------------------------------------|--|--|--|
| Product Name         | Dual Power Automatic Transfer Switch                                   |  |  |  |
| Pole                 | 2р/Зр/4р                                                               |  |  |  |
| Rated Current        | 63A                                                                    |  |  |  |
| Rated Voltage        | 230V                                                                   |  |  |  |
| Frequency            | 50Hz                                                                   |  |  |  |
| Current(optional)    | 1A, 6A, 10A, 16A, 20A, 25A, 32A, 40A, 50A, 63A                         |  |  |  |
| Using the categories | AC-33A                                                                 |  |  |  |
| Suitable for         | shift of two-way power, transfer of load equipments and safe isolation |  |  |  |
| Level                | СВ                                                                     |  |  |  |
| Standard             | GB/T14048.11                                                           |  |  |  |