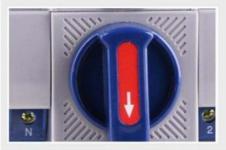

Integrated Automatic Transfer Switch 3p/4p Dual • Rated Voltage Ue: 220V (2p), 380V (3p Or 4p) 100A/160A/250A/630A/1000A/1250A/2000A/: 50/60Hz 180V~270V, Normally 220V/230V Generator • Changeover Time: 1 Second White With Blue Available **High Performance**  Transport Package: Carton/Wooden Box Packing 1A, 6A, 10A, 16A, 20A, 25A, 32A, 40A, 50A, 63A

# More Images