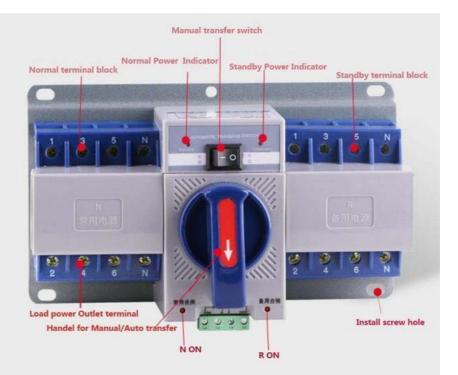

Integrated Automatic Transfer Switch 3p/4p Dual • Rated Voltage Ue: 220V (2p), 380V (3p Or 4p) 100A/160A/250A/630A/1000A/1250A/2000A/: 50/60Hz 180V~270V, Normally 220V/230V Generator • Changeover Time: 1 Second White With Blue Available **High Performance**  Transport Package: Carton/Wooden Box Packing 1A, 6A, 10A, 16A, 20A, 25A, 32A, 40A, 50A, 63A

## Product Parameters

| Model                | GDQ3                                                                   |  |  |  |
|----------------------|------------------------------------------------------------------------|--|--|--|
| Product Name         | Dual Power Automatic Transfer Switch                                   |  |  |  |
| Pole                 | 2р/Зр/4р                                                               |  |  |  |
| Rated Current        | 63A                                                                    |  |  |  |
| Rated Voltage        | 230V                                                                   |  |  |  |
| Frequency            | 50Hz                                                                   |  |  |  |
| Current(optional)    | 1A, 6A, 10A, 16A, 20A, 25A, 32A, 40A, 50A, 63A                         |  |  |  |
| Using the categories | AC-33A                                                                 |  |  |  |
| Suitable for         | shift of two-way power, transfer of load equipments and safe isolation |  |  |  |
| Level                | СВ                                                                     |  |  |  |
| Standard             | GB/T14048.11                                                           |  |  |  |

## Fast switching-

one second from normal power to standby power

None of our components be entered without test and inspection inside factory.

**Recommand Product** 

**Packaging Details:** 

| Model                   | Carton size(m) |       |       | Each Carton | Each Carton | Each Carton |
|-------------------------|----------------|-------|-------|-------------|-------------|-------------|
| WOUEI                   | L              | W     | н     | GW(kg)      | NW(kg)      | (PCS)       |
| GDQ3 ATS 4P/220V        | 0.49           | 0.31  | 0.28  | 17.53       | 16.00       | 8           |
| GDQ3 ATS 3P/220V        | 0.49           | 0.31  | 0.28  | 16.00       | 15.20       | 8           |
| GDQ3 ATS 2P/220V        | 0.4            | 0.300 | 0.260 | 14.50       | 13.50       | 8           |
| Standard Export Package |                |       |       |             |             |             |