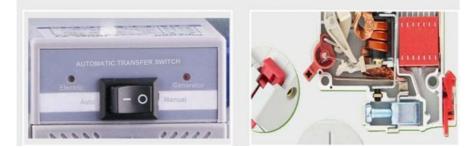

#### Product Description

**Electrical Changeover Generator Transfer Switch** 

GDQ3 series automatic transfer switch is designed and developed by our company according to universal customers' requirements. This switch uses DZ47 miniature circuit breaker (improved type) as the actuating element, is equipped with the new type control mechanism. With the smallest volume among the similar products, it also has the functions like the fire control and power generation, and, it is specially used in the important power supply locations where the power failure is not allowed. Widely used at the field of important power supply site, which transport, distribution power supply system and automatization system. For fire protection, hospital, bank, building, etc, where doesn't allow power off.

## Product Parameters

| Model                | GDQ3                                                                   |  |  |  |
|----------------------|------------------------------------------------------------------------|--|--|--|
| Product Name         | Dual Power Automatic Transfer Switch                                   |  |  |  |
| Pole                 | 2р/Зр/4р                                                               |  |  |  |
| Rated Current        | 63A                                                                    |  |  |  |
| Rated Voltage        | 230V                                                                   |  |  |  |
| Frequency            | 50Hz                                                                   |  |  |  |
| Current(optional)    | 1A, 6A, 10A, 16A, 20A, 25A, 32A, 40A, 50A, 63A                         |  |  |  |
| Using the categories | AC-33A                                                                 |  |  |  |
| Suitable for         | shift of two-way power, transfer of load equipments and safe isolation |  |  |  |
| Level                | СВ                                                                     |  |  |  |
| Standard             | GB/T14048.11                                                           |  |  |  |

## Fast switching-

one second from normal power to standby power

None of our components be entered without test and inspection inside factory.

**Recommand Product** 

**Packaging Details:** 

| Model                   | Carton size(m) |       |       | Each Carton | Each Carton | Each Carton |
|-------------------------|----------------|-------|-------|-------------|-------------|-------------|
| WOUEI                   | L              | W     | н     | GW(kg)      | NW(kg)      | (PCS)       |
| GDQ3 ATS 4P/220V        | 0.49           | 0.31  | 0.28  | 17.53       | 16.00       | 8           |
| GDQ3 ATS 3P/220V        | 0.49           | 0.31  | 0.28  | 16.00       | 15.20       | 8           |
| GDQ3 ATS 2P/220V        | 0.4            | 0.300 | 0.260 | 14.50       | 13.50       | 8           |
| Standard Export Package |                |       |       |             |             |             |