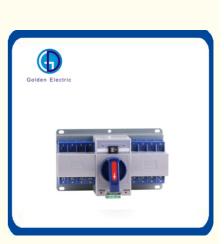

# 4p Electric Circuit Breaker Automatic Transfer Switch For Manual Standby **Power Change**

ISO 9001, ISO 9000, ISO 14001, ISO 14000, ISO 20000, OHSAS/ OHSMS 18001,

Peak Season Lead Time: more than 12

LC, T/T, PayPal, Western Union

Integrated Automatic Transfer Switch 3p/4p Dual • Rated Voltage Ue: 220V (2p), 380V (3p Or 4p) 100A/160A/250A/630A/1000A/1250A/2000A/: 50/60Hz 180V~270V, Normally 220V/230V Generator • Changeover Time: 1 Second White With Blue Available **High Performance**  Transport Package: Carton/Wooden Box Packing 1A, 6A, 10A, 16A, 20A, 25A, 32A, 40A, 50A, 63A

#### Product Description

**Electrical Changeover Generator Transfer Switch** 

GDQ3 series automatic transfer switch is designed and developed by our company according to universal customers' requirements. This switch uses DZ47 miniature circuit breaker (improved type) as the actuating element, is equipped with the new type control mechanism. With the smallest volume among the similar products, it also has the functions like the fire control and power generation, and, it is specially used in the important power supply locations where the power failure is not allowed. Widely used at the field of important power supply site, which transport, distribution power supply system and automatization system. For fire protection, hospital, bank, building, etc, where doesn't allow power off.