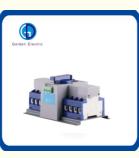

# 4p Electric Circuit Breaker Automatic Transfer Switch For Manual Standby **Power Change**

ISO 9001, ISO 9000, ISO 14001, ISO 14000, ISO 20000, OHSAS/ OHSMS 18001,

Peak Season Lead Time: more than 12

LC, T/T, PayPal, Western Union

Integrated Automatic Transfer Switch 3p/4p Dual • Rated Voltage Ue: 220V (2p), 380V (3p Or 4p) 100A/160A/250A/630A/1000A/1250A/2000A/: 50/60Hz 180V~270V, Normally 220V/230V Generator • Changeover Time: 1 Second White With Blue Available **High Performance**  Transport Package: Carton/Wooden Box Packing 1A, 6A, 10A, 16A, 20A, 25A, 32A, 40A, 50A, 63A

#### Product Description

**Electrical Changeover Generator Transfer Switch** 

GDQ3 series automatic transfer switch is designed and developed by our company according to universal customers' requirements. This switch uses DZ47 miniature circuit breaker (improved type) as the actuating element, is equipped with the new type control mechanism. With the smallest volume among the similar products, it also has the functions like the fire control and power generation, and, it is specially used in the important power supply locations where the power failure is not allowed. Widely used at the field of important power supply site, which transport, distribution power supply system and automatization system. For fire protection, hospital, bank, building, etc, where doesn't allow power off.