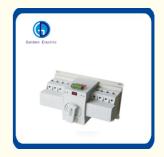

Integrated Automatic Transfer Switch 3p/4p Dual • Rated Voltage Ue: 220V (2p), 380V (3p Or 4p) 100A/160A/250A/630A/1000A/1250A/2000A/: 50/60Hz 180V~270V, Normally 220V/230V Generator • Changeover Time: 1 Second White With Blue Available **High Performance**  Transport Package: Carton/Wooden Box Packing 1A, 6A, 10A, 16A, 20A, 25A, 32A, 40A, 50A, 63A

## Product Parameters

| Model                | GDQ3                                                                   |  |  |  |
|----------------------|------------------------------------------------------------------------|--|--|--|
| Product Name         | Dual Power Automatic Transfer Switch                                   |  |  |  |
| Pole                 | 2р/Зр/4р                                                               |  |  |  |
| Rated Current        | 63A                                                                    |  |  |  |
| Rated Voltage        | 230V                                                                   |  |  |  |
| Frequency            | 50Hz                                                                   |  |  |  |
| Current(optional)    | 1A, 6A, 10A, 16A, 20A, 25A, 32A, 40A, 50A, 63A                         |  |  |  |
| Using the categories | AC-33A                                                                 |  |  |  |
| Suitable for         | shift of two-way power, transfer of load equipments and safe isolation |  |  |  |
| Level                | СВ                                                                     |  |  |  |
| Standard             | GB/T14048.11                                                           |  |  |  |