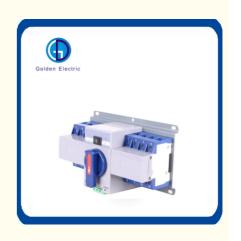

# 4p Electric Circuit Breaker Automatic Transfer Switch For Manual Standby **Power Change**

ISO 9001, ISO 9000, ISO 14001, ISO 14000, ISO 20000, OHSAS/ OHSMS 18001,

Peak Season Lead Time: more than 12

LC, T/T, PayPal, Western Union

Integrated Automatic Transfer Switch 3p/4p Dual • Rated Voltage Ue: 220V (2p), 380V (3p Or 4p) 100A/160A/250A/630A/1000A/1250A/2000A/: 50/60Hz 180V~270V, Normally 220V/230V Generator • Changeover Time: 1 Second White With Blue Available **High Performance**  Transport Package: Carton/Wooden Box Packing 1A, 6A, 10A, 16A, 20A, 25A, 32A, 40A, 50A, 63A

#### Product Description

**Electrical Changeover Generator Transfer Switch** 

GDQ3 series automatic transfer switch is designed and developed by our company according to universal customers' requirements. This switch uses DZ47 miniature circuit breaker (improved type) as the actuating element, is equipped with the new type control mechanism. With the smallest volume among the similar products, it also has the functions like the fire control and power generation, and, it is specially used in the important power supply locations where the power failure is not allowed. Widely used at the field of important power supply site, which transport, distribution power supply system and automatization system. For fire protection, hospital, bank, building, etc, where doesn't allow power off.