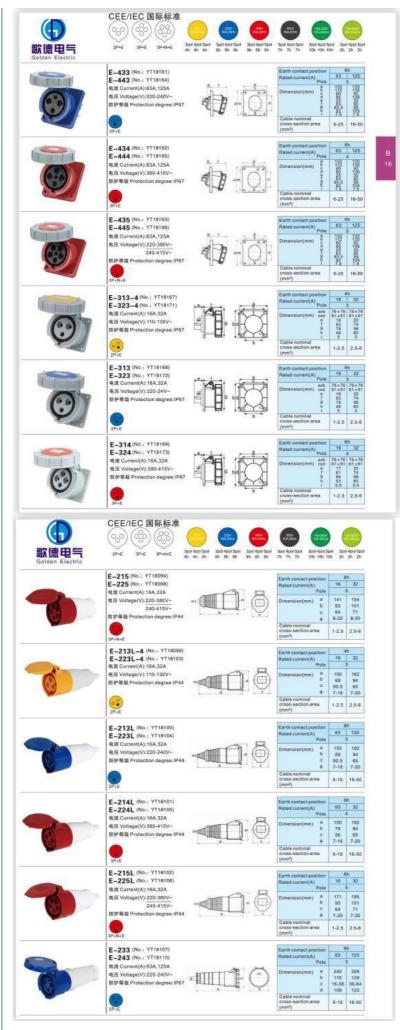

| Golden Electric         |                                                                                                                                                                                                                                                                                                                                                                                                                                                                                                                                                                                                                                                                                                                                                                                                                                                                                                                                                                                                                                                                                                                                                                                                                                                                                                                                                                                                                                                                                                                                                                                                                                                                                                             | h 4h 4h 6h 9h 9h 6h 6h 6h                         | 4 3pol-4pol 5pol 3pol-4pol 5pol 3pol 4pol 5pol<br>7h 7h 7h 10h 10h 10h 2h 2h 2h 2h                                                                                                                                                                                                                                                                                                                                                                                                                                                                                                                                                                                                                                                                                                                                                                                                                                                                                                                                                                                                                                                                                                                                                                                                                                                                                                                                                                                                                                                                                                                                                                                                                                                |
|-------------------------|-------------------------------------------------------------------------------------------------------------------------------------------------------------------------------------------------------------------------------------------------------------------------------------------------------------------------------------------------------------------------------------------------------------------------------------------------------------------------------------------------------------------------------------------------------------------------------------------------------------------------------------------------------------------------------------------------------------------------------------------------------------------------------------------------------------------------------------------------------------------------------------------------------------------------------------------------------------------------------------------------------------------------------------------------------------------------------------------------------------------------------------------------------------------------------------------------------------------------------------------------------------------------------------------------------------------------------------------------------------------------------------------------------------------------------------------------------------------------------------------------------------------------------------------------------------------------------------------------------------------------------------------------------------------------------------------------------------|---------------------------------------------------|-----------------------------------------------------------------------------------------------------------------------------------------------------------------------------------------------------------------------------------------------------------------------------------------------------------------------------------------------------------------------------------------------------------------------------------------------------------------------------------------------------------------------------------------------------------------------------------------------------------------------------------------------------------------------------------------------------------------------------------------------------------------------------------------------------------------------------------------------------------------------------------------------------------------------------------------------------------------------------------------------------------------------------------------------------------------------------------------------------------------------------------------------------------------------------------------------------------------------------------------------------------------------------------------------------------------------------------------------------------------------------------------------------------------------------------------------------------------------------------------------------------------------------------------------------------------------------------------------------------------------------------------------------------------------------------------------------------------------------------|
| 0)                      | E-114 (No.; YT18206)<br>E-124 (No.; YT18210)<br>电流 Current(A):16A.32A<br>电压 Voltage(V):380-418V-<br>防护等级 Protection degree:IP44                                                                                                                                                                                                                                                                                                                                                                                                                                                                                                                                                                                                                                                                                                                                                                                                                                                                                                                                                                                                                                                                                                                                                                                                                                                                                                                                                                                                                                                                                                                                                                             |                                                   | Barth contact position     6h       Rated current(A)     16     32       Pola     4     16       Dimension(mm)     5     101     107       Cable nominal     5     101     107                                                                                                                                                                                                                                                                                                                                                                                                                                                                                                                                                                                                                                                                                                                                                                                                                                                                                                                                                                                                                                                                                                                                                                                                                                                                                                                                                                                                                                                                                                                                                    |
|                         | BP+E<br>E-115 (No.: YT18207)<br>E-125 (No.: YT18211)<br>地位 Current(A):16A.32A<br>地任 Voltage(V):220-380V-<br>240-415V-                                                                                                                                                                                                                                                                                                                                                                                                                                                                                                                                                                                                                                                                                                                                                                                                                                                                                                                                                                                                                                                                                                                                                                                                                                                                                                                                                                                                                                                                                                                                                                                       |                                                   | cross-section area     1-2.5     2.8-6       Earth contact position     6h       Rated current(A)     76     3       Dimension(mm)     5     163     103                                                                                                                                                                                                                                                                                                                                                                                                                                                                                                                                                                                                                                                                                                                                                                                                                                                                                                                                                                                                                                                                                                                                                                                                                                                                                                                                                                                                                                                                                                                                                                          |
|                         | 新教育数 Protection degree:IP44<br>3P+N+モ<br>E-213-4 (No.: YT18212)                                                                                                                                                                                                                                                                                                                                                                                                                                                                                                                                                                                                                                                                                                                                                                                                                                                                                                                                                                                                                                                                                                                                                                                                                                                                                                                                                                                                                                                                                                                                                                                                                                             |                                                   | Cable nominal<br>cross-section area<br>(mm <sup>2</sup> )     1-2.5     2.5-6       Earth contact position     4h       Patrot surron(d)     15     32                                                                                                                                                                                                                                                                                                                                                                                                                                                                                                                                                                                                                                                                                                                                                                                                                                                                                                                                                                                                                                                                                                                                                                                                                                                                                                                                                                                                                                                                                                                                                                            |
| 0                       | E-223-4 (No.: YT18218)<br>电流 Current(A):16A.32A<br>电压 Volage(V):110-130V-<br>数 仲容 敬 Protection degree:1P44                                                                                                                                                                                                                                                                                                                                                                                                                                                                                                                                                                                                                                                                                                                                                                                                                                                                                                                                                                                                                                                                                                                                                                                                                                                                                                                                                                                                                                                                                                                                                                                                  |                                                   | Rated current(A)     16     32       Dimension(mm)     a     127     150       Dimension(mm)     b     7,57     90       c     6-15     10-20       Sw     38     60       Cable nominal<br>cross-section area     1-2.5     2.5-6                                                                                                                                                                                                                                                                                                                                                                                                                                                                                                                                                                                                                                                                                                                                                                                                                                                                                                                                                                                                                                                                                                                                                                                                                                                                                                                                                                                                                                                                                                |
|                         | E-213 (No.: YT18213)<br>E-223 (No.: YT18217)<br>电定 Current(A):16A.32A<br>电压 Voltage(V):220-240V-<br>因於客破 Protection degree:IP44                                                                                                                                                                                                                                                                                                                                                                                                                                                                                                                                                                                                                                                                                                                                                                                                                                                                                                                                                                                                                                                                                                                                                                                                                                                                                                                                                                                                                                                                                                                                                                             | ¢                                                 | Earth contact position     0h       Reted current(J/)     Pole     10     32       Dimension(mm)     a     127     59       0     b     75     30       0     c     6-5     1020       0     c     8-5     100       0     c     38     50       Coste nomination examples     1-2.5     2.5-6                                                                                                                                                                                                                                                                                                                                                                                                                                                                                                                                                                                                                                                                                                                                                                                                                                                                                                                                                                                                                                                                                                                                                                                                                                                                                                                                                                                                                                    |
| -                       | E-214 (No.: YT18214)<br>E-224 (No.: YT18218)<br>电源 Current(A):16A,32A<br>电压 Vataev(V):380-4150-<br>防停考型 Protection degree:IP44                                                                                                                                                                                                                                                                                                                                                                                                                                                                                                                                                                                                                                                                                                                                                                                                                                                                                                                                                                                                                                                                                                                                                                                                                                                                                                                                                                                                                                                                                                                                                                              |                                                   | Earth centract position     6h       Relet current(A)     Patie     32       Dimension(nm)     *     135     159       0     80     85     80       0     57     160     58       0     58     58     59       0     caste normal     1-2.5     2.5-6                                                                                                                                                                                                                                                                                                                                                                                                                                                                                                                                                                                                                                                                                                                                                                                                                                                                                                                                                                                                                                                                                                                                                                                                                                                                                                                                                                                                                                                                             |
| 6                       | E-215 (No.; YT18215)<br>E-225 (No.; YT18219)<br>电波 Current(A):16A.32A<br>电话 Votage(Y):220-360V-<br>240.415V-<br>許妙考察 Protection degree:1P44                                                                                                                                                                                                                                                                                                                                                                                                                                                                                                                                                                                                                                                                                                                                                                                                                                                                                                                                                                                                                                                                                                                                                                                                                                                                                                                                                                                                                                                                                                                                                                 |                                                   | Earth contact position     6h       Reted current(A)     90 lar     5       Dimension(mm)     a     135     150       b     80     90     6     5       c     b     80     90     6       c     5     10-20     6     5       Cable nominal<br>cross-section area<br>(mm7)     1-2.5     2.5-8     1                                                                                                                                                                                                                                                                                                                                                                                                                                                                                                                                                                                                                                                                                                                                                                                                                                                                                                                                                                                                                                                                                                                                                                                                                                                                                                                                                                                                                              |
|                         |                                                                                                                                                                                                                                                                                                                                                                                                                                                                                                                                                                                                                                                                                                                                                                                                                                                                                                                                                                                                                                                                                                                                                                                                                                                                                                                                                                                                                                                                                                                                                                                                                                                                                                             |                                                   | M9600950 101 /11                                                                                                                                                                                                                                                                                                                                                                                                                                                                                                                                                                                                                                                                                                                                                                                                                                                                                                                                                                                                                                                                                                                                                                                                                                                                                                                                                                                                                                                                                                                                                                                                                                                                                                                  |
| 就德电气<br>Bolden Electric | CEE/IEC 国际标准                                                                                                                                                                                                                                                                                                                                                                                                                                                                                                                                                                                                                                                                                                                                                                                                                                                                                                                                                                                                                                                                                                                                                                                                                                                                                                                                                                                                                                                                                                                                                                                                                                                                                                | teref Spot Appl Appl Appl Appl Appl Appl Appl App | Operation     Speed Report                                                                                                                                                                                                                                                                                                                                                                                                                                                                                                                                      |
|                         |                                                                                                                                                                                                                                                                                                                                                                                                                                                                                                                                                                                                                                                                                                                                                                                                                                                                                                                                                                                                                                                                                                                                                                                                                                                                                                                                                                                                                                                                                                                                                                                                                                                                                                             |                                                   | State     State <th< td=""></th<>                                                                                                                                                                                                                                                                                                                                                                                                                                                                                                                                                                                                                                                                                                                                                                                                     |
| ADICION EFectric        | ア・E     ア・E     ア・H     300       ア・E     ア・H     300     40       E-413-4     (No.: YT18220)     100     100       E-423-4     (No.: YT18224)     100     100       規臣 Current(A):16A.32A     100     100     100       規臣 VITIB220)     正     100     100     100       成 新聞     Protection degree: IP44     100     100     100                                                                                                                                                                                                                                                                                                                                                                                                                                                                                                                                                                                                                                                                                                                                                                                                                                                                                                                                                                                                                                                                                                                                                                                                                                                                                                                                                                          |                                                   | Th     Th     10h     10h     10h     2h     2h     2h       Earth contact position     4h     16     32     37     36       Rated current(A)<br>Polic     76     76     76     76     76     76     76     76     76     76     76     76     76     76     76     76     76     76     76     76     76     76     76     76     76     76     76     76     76     76     76     76     76     76     76     76     76     76     76     76     76     76     76     76     76     76     76     76     76     76     76     76     76     76     76     76     76     76     76     76     76     76     76     76     76     76     76     76     76     76     76     76     76     76     76     76     76     76     76     76     76     76     76                                                                                                                                                                                                                                                                                                                                                                                                                                                                                                                                                                                                                                                                                                                                                                                                                                                                                                                                                                       |
|                         | 2P+E     3P+H     3P+H     3P+H       2P+E     3P+H     3P+H     3P+H       E-413-4     (No.: YT18220)     E-423-4     (No.: YT18221)       E-423-4     (No.: YT18221)     E-423-4     (No.: YT18221)       E-423     (No.: YT18221)     E-423(No.: YT18221)     E-423(No.: YT18221)       E-423     (No.: YT18221)     E-423(No.: YT18221)     E-423(No.: YT18221)       B-423     (No.: YT18221)     E-423(No.: YT18221)     E-423(No.: YT18221)                                                                                                                                                                                                                                                                                                                                                                                                                                                                                                                                                                                                                                                                                                                                                                                                                                                                                                                                                                                                                                                                                                                                                                                                                                                          |                                                   | Th     Th     16h 16h 10h     2h     2h     2h       Earth contact pesition     4h     4h     32       Rated current(A) Posts     16     32     36       Dimension(mm)     cet     16     32       Object     16     50     60     50       Object     185     98     60     50     60       Coable nominal contact position     10     32     36     60     70     60     70     60     70     60     70     60     70     60     70     60     70     60     70     60     70     60     70     60     70     60     70     60     70     60     70     60     70     60     70     60     70     60     70     60     70     60     70     60     70     60     70     60     70     70     70     70     70     70     70     70     70     70     70     70     70                                                                                                                                                                                                                                                                                                                                                                                                                                                                                                                                                                                                                                                                                                                                                                                                                                                                                                                                                           |
|                         | シービ     シージ     シービ     シービ <td></td> <td>Th     Th     16h 16h 16h 2h     2h     2h       Earth contact position     4h     16     32       Rated current(A)     Poil     16     32       Dimension(mm)     es     16     20       9     6.5     6.5     6.5       0     145     55     6.5       Cable nominal contact position     12.8     2.5-6       Cable nominal contact position     16     32       Rated current(A)     Poil     16     32       Rated current(A)     9     5.5     5.5       1     2.8     2.5-6     17       Rated current(A)     Poil     3     2.5-6       Cable nominal cross-section area (mm<sup>2</sup>)     12.8     2.5-6       Cable nominal cross-section area (mm<sup>2</sup>)     12.8     2.5-6       Earth contact position (mm<sup>2</sup>)     16     32       Dimension(mm)     86     71     78       9     12.5     2.5-6     12     32       12.5     3     32     32     32 </td> |                                                   | Th     Th     16h 16h 16h 2h     2h     2h       Earth contact position     4h     16     32       Rated current(A)     Poil     16     32       Dimension(mm)     es     16     20       9     6.5     6.5     6.5       0     145     55     6.5       Cable nominal contact position     12.8     2.5-6       Cable nominal contact position     16     32       Rated current(A)     Poil     16     32       Rated current(A)     9     5.5     5.5       1     2.8     2.5-6     17       Rated current(A)     Poil     3     2.5-6       Cable nominal cross-section area (mm <sup>2</sup> )     12.8     2.5-6       Cable nominal cross-section area (mm <sup>2</sup> )     12.8     2.5-6       Earth contact position (mm <sup>2</sup> )     16     32       Dimension(mm)     86     71     78       9     12.5     2.5-6     12     32       12.5     3     32     32     32                                                                                                                                                                                                                                                                                                                                                                                                                                                                                                                                                                                                                                                                                                                                                                                                                                         |
|                         |                                                                                                                                                                                                                                                                                                                                                                                                                                                                                                                                                                                                                                                                                                                                                                                                                                                                                                                                                                                                                                                                                                                                                                                                                                                                                                                                                                                                                                                                                                                                                                                                                                                                                                             |                                                   | Th     Th     16h 16h 16h 2h     2h     2h       Earth contact position     4h     16     32       Damension(mm)     64     16     32       Damension(mm)     64     64     20       0     6,6     5,5     98       Cable mominal cross-section area (non-section are |