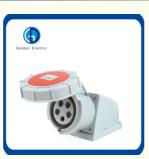

Product pictures

#### **<u>Function</u> of IP67 Waterproof Industrial Plug And Socket :**

1, Our products have undergone the tests under the extreme conditions such as the pesky cold and hot, dustproof, immersed

- in water and so on, and they have got the certificates from relevant authorized organizations according to the international standard.
- 2, Certificates: CCC, CE, China Classification Society, ISO9001, CQC
- 3, German industrial standard DIN VDE6032, European/Inernational standard EN/IEC 60 309-2

4, Application: it is widely applied in the electrical Field, particularly in the steel, Chemical, electrical, absenteeism, ports, airports, oil exploration, foods, subway and other places.

5, Besides the waterproof and dustproof advantages, have impact-resistance, anti-aging,

Never rusting features. Also have dustproof, damp-proof, anticorrosion, flame-dustproof and anti-aging properties as well as advantages such ashigh temperature resistance, large flexibility, good impact resistance, high degree of finish, soft contact of large current and so on.

6, Easy to installation, plug and socket are easy to put in and out at any time and easy to turn on or off the power.

7, Many combined modes so that can reach the customer's demands.

8, The unique design and exquisite appearance can be used in any harsh environment.