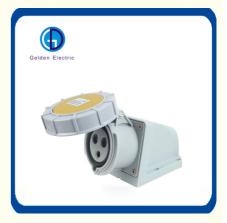

Product pictures

#### **<u>Function</u> of IP67 Waterproof Industrial Plug And Socket :**

1, Our products have undergone the tests under the extreme conditions such as the pesky cold and hot, dustproof, immersed

- in water and so on, and they have got the certificates from relevant authorized organizations according to the international standard.
- 2, Certificates: CCC, CE, China Classification Society, ISO9001, CQC
- 3, German industrial standard DIN VDE6032, European/Inernational standard EN/IEC 60 309-2

4, Application: it is widely applied in the electrical Field, particularly in the steel, Chemical, electrical, absenteeism, ports, airports, oil exploration, foods, subway and other places.

5, Besides the waterproof and dustproof advantages, have impact-resistance, anti-aging,

Never rusting features. Also have dustproof, damp-proof, anticorrosion, flame-dustproof and anti-aging properties as well as advantages such ashigh temperature resistance, large flexibility, good impact resistance, high degree of finish, soft contact of large current and so on.

6, Easy to installation, plug and socket are easy to put in and out at any time and easy to turn on or off the power.

7, Many combined modes so that can reach the customer's demands.

8, The unique design and exquisite appearance can be used in any harsh environment.