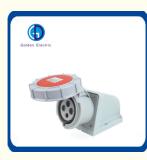

Product pictures

#### **<u>Function</u> of IP67 Waterproof Industrial Plug And Socket :**

1, Our products have undergone the tests under the extreme conditions such as the pesky cold and hot, dustproof, immersed

- in water and so on, and they have got the certificates from relevant authorized organizations according to the international standard.
- 2, Certificates: CCC, CE, China Classification Society, ISO9001, CQC
- 3, German industrial standard DIN VDE6032, European/Inernational standard EN/IEC 60 309-2

4, Application: it is widely applied in the electrical Field, particularly in the steel, Chemical, electrical, absenteeism, ports, airports, oil exploration, foods, subway and other places.

5, Besides the waterproof and dustproof advantages, have impact-resistance, anti-aging,

Never rusting features. Also have dustproof, damp-proof, anticorrosion, flame-dustproof and anti-aging properties as well as advantages such ashigh temperature resistance, large flexibility, good impact resistance, high degree of finish, soft contact of large current and so on.

6, Easy to installation, plug and socket are easy to put in and out at any time and easy to turn on or off the power.

7, Many combined modes so that can reach the customer's demands.

8, The unique design and exquisite appearance can be used in any harsh environment.