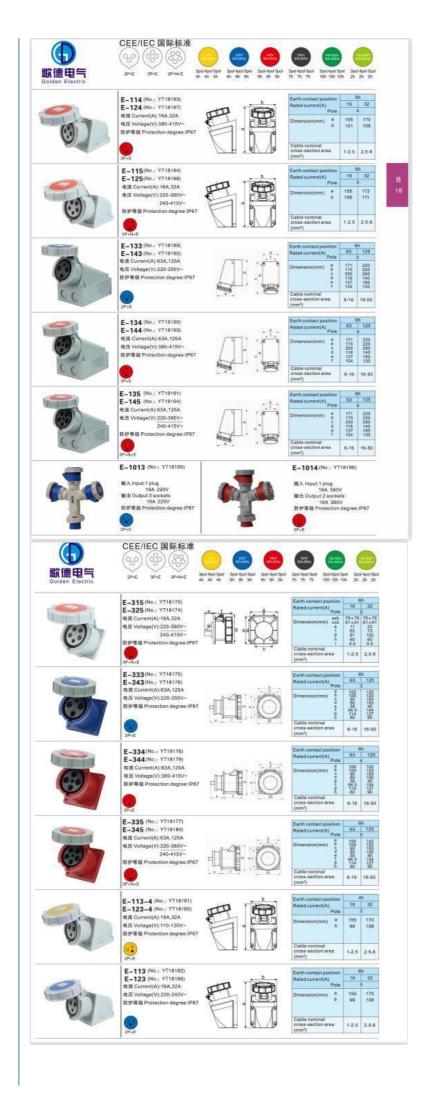

| Golden Electric         |                                                                                                                                                                                                                                                                                                                                                                                                                                                                                                                                                                                                                                                                                                                                                                                                                                                                                                                                                                                                                                                                                                                                                                                                                                                                                                                                                                                                                                                                                                                                                                                                                                                                                                             | h 4h 4h 6h 9h 9h 6h 6h 6h                         | 4 3pol-4pol 5pol 3pol-4pol 5pol 3pol 4pol 5pol<br>7h 7h 7h 10h 10h 10h 2h 2h 2h 2h                                                                                                                                                                                                                                                                                                                                                                                                                                                                                                                                                                                                                                                                                                                                                                                                                                                                                                                                                                                                                                                                                                                                                                                                                                                                                                                                                                                                                                                                                                                                                                                                                                                |
|-------------------------|-------------------------------------------------------------------------------------------------------------------------------------------------------------------------------------------------------------------------------------------------------------------------------------------------------------------------------------------------------------------------------------------------------------------------------------------------------------------------------------------------------------------------------------------------------------------------------------------------------------------------------------------------------------------------------------------------------------------------------------------------------------------------------------------------------------------------------------------------------------------------------------------------------------------------------------------------------------------------------------------------------------------------------------------------------------------------------------------------------------------------------------------------------------------------------------------------------------------------------------------------------------------------------------------------------------------------------------------------------------------------------------------------------------------------------------------------------------------------------------------------------------------------------------------------------------------------------------------------------------------------------------------------------------------------------------------------------------|---------------------------------------------------|-----------------------------------------------------------------------------------------------------------------------------------------------------------------------------------------------------------------------------------------------------------------------------------------------------------------------------------------------------------------------------------------------------------------------------------------------------------------------------------------------------------------------------------------------------------------------------------------------------------------------------------------------------------------------------------------------------------------------------------------------------------------------------------------------------------------------------------------------------------------------------------------------------------------------------------------------------------------------------------------------------------------------------------------------------------------------------------------------------------------------------------------------------------------------------------------------------------------------------------------------------------------------------------------------------------------------------------------------------------------------------------------------------------------------------------------------------------------------------------------------------------------------------------------------------------------------------------------------------------------------------------------------------------------------------------------------------------------------------------|
| 0)                      | E-114 (No.; YT18206)<br>E-124 (No.; YT18210)<br>电流 Current(A):16A.32A<br>电压 Voltage(V):380-418V-<br>防护等级 Protection degree:IP44                                                                                                                                                                                                                                                                                                                                                                                                                                                                                                                                                                                                                                                                                                                                                                                                                                                                                                                                                                                                                                                                                                                                                                                                                                                                                                                                                                                                                                                                                                                                                                             |                                                   | Barth contact position     6h       Rated current(A)     16     32       Pola     4     16       Dimension(mm)     5     101     107       Cable nominal     5     101     107                                                                                                                                                                                                                                                                                                                                                                                                                                                                                                                                                                                                                                                                                                                                                                                                                                                                                                                                                                                                                                                                                                                                                                                                                                                                                                                                                                                                                                                                                                                                                    |
|                         | BP+E<br>E-115 (No.: YT18207)<br>E-125 (No.: YT18211)<br>地位 Current(A):16A.32A<br>地任 Voltage(V):220-380V-<br>240-415V-                                                                                                                                                                                                                                                                                                                                                                                                                                                                                                                                                                                                                                                                                                                                                                                                                                                                                                                                                                                                                                                                                                                                                                                                                                                                                                                                                                                                                                                                                                                                                                                       |                                                   | cross-section area     1-2.5     2.8-6       Earth contact position     6h       Rated current(A)     76     3       Dimension(mm)     5     163     103                                                                                                                                                                                                                                                                                                                                                                                                                                                                                                                                                                                                                                                                                                                                                                                                                                                                                                                                                                                                                                                                                                                                                                                                                                                                                                                                                                                                                                                                                                                                                                          |
|                         | 新教育数 Protection degree:IP44<br>3P+N+モ<br>E-213-4 (No.: YT18212)                                                                                                                                                                                                                                                                                                                                                                                                                                                                                                                                                                                                                                                                                                                                                                                                                                                                                                                                                                                                                                                                                                                                                                                                                                                                                                                                                                                                                                                                                                                                                                                                                                             |                                                   | Cable nominal<br>cross-section area<br>(mm <sup>2</sup> )     1-2.5     2.5-6       Earth contact position     4h       Patrot surron(d)     15     32                                                                                                                                                                                                                                                                                                                                                                                                                                                                                                                                                                                                                                                                                                                                                                                                                                                                                                                                                                                                                                                                                                                                                                                                                                                                                                                                                                                                                                                                                                                                                                            |
| 0                       | E-223-4 (No.: YT18218)<br>电流 Current(A):16A.32A<br>电压 Volage(V):110-130V-<br>数 仲容 敬 Protection degree:1P44                                                                                                                                                                                                                                                                                                                                                                                                                                                                                                                                                                                                                                                                                                                                                                                                                                                                                                                                                                                                                                                                                                                                                                                                                                                                                                                                                                                                                                                                                                                                                                                                  |                                                   | Rated current(A)     16     32       Dimension(mm)     a     127     150       Dimension(mm)     b     7,57     90       c     6-15     10-20       Sw     38     60       Cable nominal<br>cross-section area     1-2.5     2.5-6                                                                                                                                                                                                                                                                                                                                                                                                                                                                                                                                                                                                                                                                                                                                                                                                                                                                                                                                                                                                                                                                                                                                                                                                                                                                                                                                                                                                                                                                                                |
|                         | E-213 (No.: YT18213)<br>E-223 (No.: YT18217)<br>电定 Current(A):16A.32A<br>电压 Voltage(V):220-240V-<br>因於客破 Protection degree:IP44                                                                                                                                                                                                                                                                                                                                                                                                                                                                                                                                                                                                                                                                                                                                                                                                                                                                                                                                                                                                                                                                                                                                                                                                                                                                                                                                                                                                                                                                                                                                                                             | ¢                                                 | Earth contact position     0h       Reted current(J/)     Pole     10     32       Dimension(mm)     a     127     59       0     b     75     30       0     c     6-5     1020       0     c     8-5     100       0     c     38     50       Coste nomination examples     1-2.5     2.5-6                                                                                                                                                                                                                                                                                                                                                                                                                                                                                                                                                                                                                                                                                                                                                                                                                                                                                                                                                                                                                                                                                                                                                                                                                                                                                                                                                                                                                                    |
| -                       | E-214 (No.: YT18214)<br>E-224 (No.: YT18218)<br>电源 Current(A):16A,32A<br>电压 Vataev(V):380-4150-<br>防停考型 Protection degree:IP44                                                                                                                                                                                                                                                                                                                                                                                                                                                                                                                                                                                                                                                                                                                                                                                                                                                                                                                                                                                                                                                                                                                                                                                                                                                                                                                                                                                                                                                                                                                                                                              |                                                   | Earth centract position     6h       Relet current(A)     Patie     32       Dimension(nm)     *     135     159       0     80     85     80       0     57     160     58       0     58     58     59       0     caste normal     1-2.5     2.5-6                                                                                                                                                                                                                                                                                                                                                                                                                                                                                                                                                                                                                                                                                                                                                                                                                                                                                                                                                                                                                                                                                                                                                                                                                                                                                                                                                                                                                                                                             |
| 6                       | E-215 (No.; YT18215)<br>E-225 (No.; YT18219)<br>电波 Current(A):16A.32A<br>电话 Votage(Y):220-360V-<br>240.415V-<br>許妙考察 Protection degree:1P44                                                                                                                                                                                                                                                                                                                                                                                                                                                                                                                                                                                                                                                                                                                                                                                                                                                                                                                                                                                                                                                                                                                                                                                                                                                                                                                                                                                                                                                                                                                                                                 |                                                   | Earth contact position     6h       Reted current(A)     90 lar     5       Dimension(mm)     a     135     150       b     80     90     6     5       c     b     80     90     6       c     5     10-20     6     5       Cable nominal<br>cross-section area<br>(mm7)     1-2.5     2.5-8     1                                                                                                                                                                                                                                                                                                                                                                                                                                                                                                                                                                                                                                                                                                                                                                                                                                                                                                                                                                                                                                                                                                                                                                                                                                                                                                                                                                                                                              |
|                         |                                                                                                                                                                                                                                                                                                                                                                                                                                                                                                                                                                                                                                                                                                                                                                                                                                                                                                                                                                                                                                                                                                                                                                                                                                                                                                                                                                                                                                                                                                                                                                                                                                                                                                             |                                                   | M9600950 101 /11                                                                                                                                                                                                                                                                                                                                                                                                                                                                                                                                                                                                                                                                                                                                                                                                                                                                                                                                                                                                                                                                                                                                                                                                                                                                                                                                                                                                                                                                                                                                                                                                                                                                                                                  |
| 就德电气<br>Bolden Electric | CEE/IEC 国际标准                                                                                                                                                                                                                                                                                                                                                                                                                                                                                                                                                                                                                                                                                                                                                                                                                                                                                                                                                                                                                                                                                                                                                                                                                                                                                                                                                                                                                                                                                                                                                                                                                                                                                                | teref Spot Appl Appl Appl Appl Appl Appl Appl App | Operation     Speed Report                                                                                                                                                                                                                                                                                                                                                                                                                                                                                                                                      |
|                         |                                                                                                                                                                                                                                                                                                                                                                                                                                                                                                                                                                                                                                                                                                                                                                                                                                                                                                                                                                                                                                                                                                                                                                                                                                                                                                                                                                                                                                                                                                                                                                                                                                                                                                             |                                                   | State     State <th< td=""></th<>                                                                                                                                                                                                                                                                                                                                                                                                                                                                                                                                                                                                                                                                                                                                                                                                     |
| ADICION EFectric        | ア・E     ア・E     ア・H     300       ア・E     ア・H     300     40       E-413-4     (No.: YT18220)     100     100       E-423-4     (No.: YT18224)     100     100       規臣 Current(A):16A.32A     100     100     100       規臣 VITIB220)     正     100     100     100       成 新聞     Protection degree: IP44     100     100     100                                                                                                                                                                                                                                                                                                                                                                                                                                                                                                                                                                                                                                                                                                                                                                                                                                                                                                                                                                                                                                                                                                                                                                                                                                                                                                                                                                          |                                                   | Th     Th     10h     10h     10h     2h     2h     2h       Earth contact position     4h     16     32     37     36       Rated current(A)<br>Polic     76     76     76     76     76     76     76     76     76     76     76     76     76     76     76     76     76     76     76     76     76     76     76     76     76     76     76     76     76     76     76     76     76     76     76     76     76     76     76     76     76     76     76     76     76     76     76     76     76     76     76     76     76     76     76     76     76     76     76     76     76     76     76     76     76     76     76     76     76     76     76     76     76     76     76     76     76     76     76     76     76     76     76                                                                                                                                                                                                                                                                                                                                                                                                                                                                                                                                                                                                                                                                                                                                                                                                                                                                                                                                                                       |
|                         | 2P+E     3P+H     3P+H     3P+H       2P+E     3P+H     3P+H     3P+H       E-413-4     (No.: YT18220)     E-423-4     (No.: YT18221)       E-423-4     (No.: YT18221)     E-423-4     (No.: YT18221)       E-423     (No.: YT18221)     E-423(No.: YT18221)     E-423(No.: YT18221)       E-423     (No.: YT18221)     E-423(No.: YT18221)     E-423(No.: YT18221)       B-423     (No.: YT18221)     E-423(No.: YT18221)     E-423(No.: YT18221)                                                                                                                                                                                                                                                                                                                                                                                                                                                                                                                                                                                                                                                                                                                                                                                                                                                                                                                                                                                                                                                                                                                                                                                                                                                          |                                                   | Th     Th     16h 16h 10h     2h     2h     2h       Earth contact pesition     4h     4h     32       Rated current(A) Posts     16     32     36       Dimension(mm)     cet     16     32       Object     16     50     60     50       Object     185     98     60     50     60       Coable nominal contact position     10     32     36     60     70     60     70     60     70     60     70     60     70     60     70     60     70     60     70     60     70     60     70     60     70     60     70     60     70     60     70     60     70     60     70     60     70     60     70     60     70     60     70     60     70     60     70     60     70     70     70     70     70     70     70     70     70     70     70     70     70                                                                                                                                                                                                                                                                                                                                                                                                                                                                                                                                                                                                                                                                                                                                                                                                                                                                                                                                                           |
|                         | シービ     シージ     シービ     シービ <td></td> <td>Th     Th     16h 16h 16h 2h     2h     2h       Earth contact position     4h     16     32       Rated current(A)     Poil     16     32       Dimension(mm)     es     16     20       9     6.5     6.5     6.5       0     145     55     6.5       Cable nominal contact position     12.8     2.5-6       Cable nominal contact position     16     32       Rated current(A)     Poil     16     32       Rated current(A)     9     5.5     5.5       1     2.8     2.5-6     17       Rated current(A)     Poil     3     2.5-6       Cable nominal cross-section area (mm<sup>2</sup>)     12.8     2.5-6       Cable nominal cross-section area (mm<sup>2</sup>)     12.8     2.5-6       Earth contact position (mm<sup>2</sup>)     16     32       Dimension(mm)     86     71     78       9     12.5     2.5-6     12     32       12.5     3     32     32     32 </td> |                                                   | Th     Th     16h 16h 16h 2h     2h     2h       Earth contact position     4h     16     32       Rated current(A)     Poil     16     32       Dimension(mm)     es     16     20       9     6.5     6.5     6.5       0     145     55     6.5       Cable nominal contact position     12.8     2.5-6       Cable nominal contact position     16     32       Rated current(A)     Poil     16     32       Rated current(A)     9     5.5     5.5       1     2.8     2.5-6     17       Rated current(A)     Poil     3     2.5-6       Cable nominal cross-section area (mm <sup>2</sup> )     12.8     2.5-6       Cable nominal cross-section area (mm <sup>2</sup> )     12.8     2.5-6       Earth contact position (mm <sup>2</sup> )     16     32       Dimension(mm)     86     71     78       9     12.5     2.5-6     12     32       12.5     3     32     32     32                                                                                                                                                                                                                                                                                                                                                                                                                                                                                                                                                                                                                                                                                                                                                                                                                                         |
|                         |                                                                                                                                                                                                                                                                                                                                                                                                                                                                                                                                                                                                                                                                                                                                                                                                                                                                                                                                                                                                                                                                                                                                                                                                                                                                                                                                                                                                                                                                                                                                                                                                                                                                                                             |                                                   | Th     Th     16h 16h 16h 2h     2h     2h       Earth contact position     4h     16     32       Damension(mm)     64     16     32       Damension(mm)     64     64     20       0     6,6     5,5     98       Cable mominal cross-section area (non-section are |