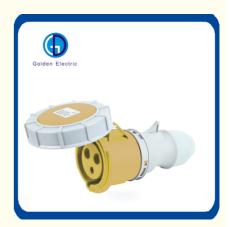

# 16A 32A 63A 125A Industrial Socket Plug with Cover Socket IP 67 Type Male and Female

Safe, Durable, Timesaving White Blue Yellow Red 110V/220V/380V/415V IP44/IP67/IP55

E-113 SERIES

Golden Electric

220V

6h, 9h

PA66

- 16A 32A 63A 125A
- -25- +80
  - Standard Export Carton 2P, 3P, 3P+N, 3P+N+E Golden Electric China