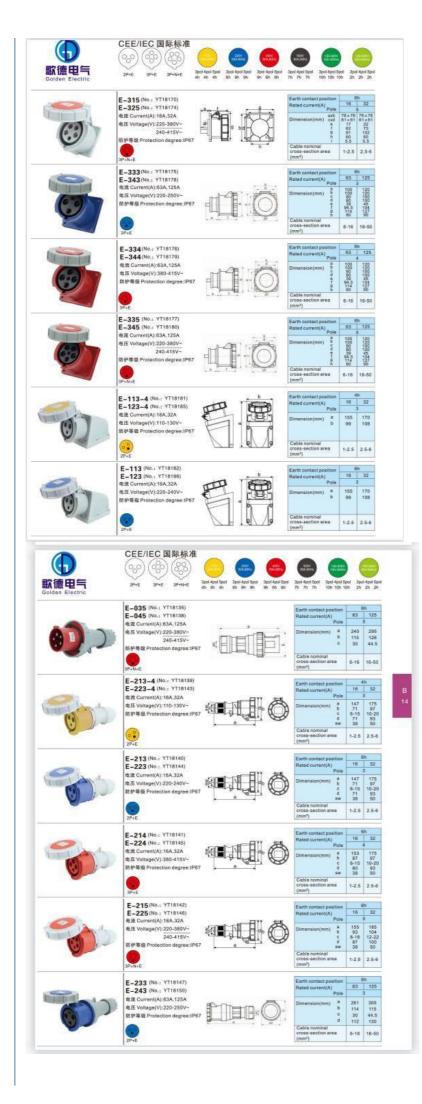

| Golden Electric | 2P+E 3P+E 3P+N+E and spoil apoil apoil spoil<br>Apoil spoil apoil spoil apoil spoil apoil spoil<br>Apoil spoil apoil spoil apoil spoil apoil spoil apoil spoil apoil spoil<br>Apoil spoil apoil spoil apoil<br>Apoil spoil apoil spoil apoil<br>Apoil spoil apoil spoil apoil<br>Apoil spoil apoil apoil spoil apoil apoil spoil spoil apoil apoil spoil apoil apoil apoil spoil apoil apo | i 9h 6h 6h 7h 7h 7h 10h 10h 10h 2h                              | 21 21                     |
|-----------------|--------------------------------------------------------------------------------------------------------------------------------------------------------------------------------------------------------------------------------------------------------------------------------------------------------------------------------------------------------------------------------------------------------------------------------------------------------------------------------------------------------------------------------------------------------------------------------------------------------------------------------------------------------------------------------------------------------------------------------------------------------------------------------------------------------------------------------------------------------------------------------------------------------------------------------------------------------------------------------------------------------------------------------------------------------------------------------------------------------------------------------------------------------------------------------------------------------------------------------------------------------------------------------------------------------------------------------------------------------------------------------------------------------------------------------------------------------------------------------------------------------------------------------------------------------------------------------------------------------------------------------------------------------------------------------------------------------------------------------------------------------------------------------------------------------------------------------------------------------------------------------------------------------------------------------------------------------------------------------------------------------------------------------------------------------------------------------------------------------------------------------------------------|-----------------------------------------------------------------|---------------------------|
|                 | E-234 (No.: YT18148)<br>E-244 (No.: YT18151)                                                                                                                                                                                                                                                                                                                                                                                                                                                                                                                                                                                                                                                                                                                                                                                                                                                                                                                                                                                                                                                                                                                                                                                                                                                                                                                                                                                                                                                                                                                                                                                                                                                                                                                                                                                                                                                                                                                                                                                                                                                                                                     | Earth contact position<br>Rated current(A)<br>Pote              | 6h<br>  125               |
|                 | 地域 Current(A):63A,125A<br>电压 Voltage(V):380-415V-<br>防护等版 Protection degree:IP67                                                                                                                                                                                                                                                                                                                                                                                                                                                                                                                                                                                                                                                                                                                                                                                                                                                                                                                                                                                                                                                                                                                                                                                                                                                                                                                                                                                                                                                                                                                                                                                                                                                                                                                                                                                                                                                                                                                                                                                                                                                                 | g<br>g<br>d<br>d<br>d<br>d<br>d<br>d<br>d<br>d<br>d<br>d        | 305<br>115<br>44.5<br>130 |
|                 | 3P+E                                                                                                                                                                                                                                                                                                                                                                                                                                                                                                                                                                                                                                                                                                                                                                                                                                                                                                                                                                                                                                                                                                                                                                                                                                                                                                                                                                                                                                                                                                                                                                                                                                                                                                                                                                                                                                                                                                                                                                                                                                                                                                                                             | cross-section area 6-16<br>(mm <sup>2</sup> )                   | 16-50                     |
| <b>()</b>       | E-235 (No.: YT18149)<br>E-245 (No.: YT18152)<br>电度 Current(A):63A,125A                                                                                                                                                                                                                                                                                                                                                                                                                                                                                                                                                                                                                                                                                                                                                                                                                                                                                                                                                                                                                                                                                                                                                                                                                                                                                                                                                                                                                                                                                                                                                                                                                                                                                                                                                                                                                                                                                                                                                                                                                                                                           | Earth contact position<br>Rated current(A) Pole                 | 8h<br>125<br>5            |
|                 | 电话 Contemportation and table<br>电话 Voltage(V):220-380V-<br>240-415V-<br>防护等级 Protection degree:IP67                                                                                                                                                                                                                                                                                                                                                                                                                                                                                                                                                                                                                                                                                                                                                                                                                                                                                                                                                                                                                                                                                                                                                                                                                                                                                                                                                                                                                                                                                                                                                                                                                                                                                                                                                                                                                                                                                                                                                                                                                                              | R Dimension(mm) # 261<br>b 114<br>c 30<br>d 112                 | 305<br>115<br>44.5<br>130 |
|                 | 3PoN+E                                                                                                                                                                                                                                                                                                                                                                                                                                                                                                                                                                                                                                                                                                                                                                                                                                                                                                                                                                                                                                                                                                                                                                                                                                                                                                                                                                                                                                                                                                                                                                                                                                                                                                                                                                                                                                                                                                                                                                                                                                                                                                                                           | Cable nominal<br>cross-section area<br>(mm <sup>2</sup> )       | 16-5                      |
| 0               | E-413-4 (No.: YT18153)                                                                                                                                                                                                                                                                                                                                                                                                                                                                                                                                                                                                                                                                                                                                                                                                                                                                                                                                                                                                                                                                                                                                                                                                                                                                                                                                                                                                                                                                                                                                                                                                                                                                                                                                                                                                                                                                                                                                                                                                                                                                                                                           | Earth contact position<br>Rated current(A) Pole                 | 4h<br>32                  |
|                 | E-423-4 (Mai, YT18157)<br>地遊 Current(A):16A,32A<br>电压 Voltage(V):110-130V-<br>防护客级 Protection degree:IP67                                                                                                                                                                                                                                                                                                                                                                                                                                                                                                                                                                                                                                                                                                                                                                                                                                                                                                                                                                                                                                                                                                                                                                                                                                                                                                                                                                                                                                                                                                                                                                                                                                                                                                                                                                                                                                                                                                                                                                                                                                        | Pole<br>Dimension(mm) 0 000<br>0 0 0 0 0 0 0 0 0 0 0 0 0 0 0 0  | 3                         |
|                 | 2P+E                                                                                                                                                                                                                                                                                                                                                                                                                                                                                                                                                                                                                                                                                                                                                                                                                                                                                                                                                                                                                                                                                                                                                                                                                                                                                                                                                                                                                                                                                                                                                                                                                                                                                                                                                                                                                                                                                                                                                                                                                                                                                                                                             | (mm <sup>2</sup> )                                              |                           |
| O               | E-413 (No.: YT18154)<br>E-423 (No.: YT18158)                                                                                                                                                                                                                                                                                                                                                                                                                                                                                                                                                                                                                                                                                                                                                                                                                                                                                                                                                                                                                                                                                                                                                                                                                                                                                                                                                                                                                                                                                                                                                                                                                                                                                                                                                                                                                                                                                                                                                                                                                                                                                                     | Earth contact position<br>Reled current(A) Pole                 | 6h<br>32                  |
|                 | 电读 Current(A):16A,32A<br>电压 Voitage(V):22D-240V-<br>新伊等级 Protection degree:IP67                                                                                                                                                                                                                                                                                                                                                                                                                                                                                                                                                                                                                                                                                                                                                                                                                                                                                                                                                                                                                                                                                                                                                                                                                                                                                                                                                                                                                                                                                                                                                                                                                                                                                                                                                                                                                                                                                                                                                                                                                                                                  | Dimension(mm)                                                   | 8550050715<br>8857740785  |
|                 | 2P+E                                                                                                                                                                                                                                                                                                                                                                                                                                                                                                                                                                                                                                                                                                                                                                                                                                                                                                                                                                                                                                                                                                                                                                                                                                                                                                                                                                                                                                                                                                                                                                                                                                                                                                                                                                                                                                                                                                                                                                                                                                                                                                                                             | Cable nominal<br>cross-section area<br>(mm <sup>2</sup> ) 1-2.5 | 2.5-6                     |
| 0               | E-414 (No.: YT18155)<br>E-424 (No.: YT18159)                                                                                                                                                                                                                                                                                                                                                                                                                                                                                                                                                                                                                                                                                                                                                                                                                                                                                                                                                                                                                                                                                                                                                                                                                                                                                                                                                                                                                                                                                                                                                                                                                                                                                                                                                                                                                                                                                                                                                                                                                                                                                                     | Earth contact position<br>Rated current(A) Pole                 | 6h<br>32                  |
|                 | E-424 (16): 111859<br>电波 Current(A): F6A32A<br>电压 Voltage(V):380-415V-<br>前半等最 Protection degree:IP67                                                                                                                                                                                                                                                                                                                                                                                                                                                                                                                                                                                                                                                                                                                                                                                                                                                                                                                                                                                                                                                                                                                                                                                                                                                                                                                                                                                                                                                                                                                                                                                                                                                                                                                                                                                                                                                                                                                                                                                                                                            | Dimension(mm) B 4000<br>9 0 0 0 0 0 0 0 0 0 0 0 0 0 0 0 0 0 0 0 | 000000000000              |
|                 | 3P+E                                                                                                                                                                                                                                                                                                                                                                                                                                                                                                                                                                                                                                                                                                                                                                                                                                                                                                                                                                                                                                                                                                                                                                                                                                                                                                                                                                                                                                                                                                                                                                                                                                                                                                                                                                                                                                                                                                                                                                                                                                                                                                                                             | Cable nominal<br>cross-section area<br>(mm²)                    | 2.5-6                     |
|                 | E-415 (No.: YT18156)<br>E-425 (No.: YT18160)                                                                                                                                                                                                                                                                                                                                                                                                                                                                                                                                                                                                                                                                                                                                                                                                                                                                                                                                                                                                                                                                                                                                                                                                                                                                                                                                                                                                                                                                                                                                                                                                                                                                                                                                                                                                                                                                                                                                                                                                                                                                                                     | Earth contact position Rated current(A) Pole                    | 6h<br>32                  |
|                 | 电波 Current(A):16A.32A<br>电压 Voltage(V):220-380V-<br>240-415V-                                                                                                                                                                                                                                                                                                                                                                                                                                                                                                                                                                                                                                                                                                                                                                                                                                                                                                                                                                                                                                                                                                                                                                                                                                                                                                                                                                                                                                                                                                                                                                                                                                                                                                                                                                                                                                                                                                                                                                                                                                                                                    | Dimension(mm)                                                   | 000-7-407                 |
|                 | 防护等级 Protection degree:IP67 ビーズ                                                                                                                                                                                                                                                                                                                                                                                                                                                                                                                                                                                                                                                                                                                                                                                                                                                                                                                                                                                                                                                                                                                                                                                                                                                                                                                                                                                                                                                                                                                                                                                                                                                                                                                                                                                                                                                                                                                                                                                                                                                                                                                  | Cable nominal<br>cross-section area 1-2,5                       | 88                        |