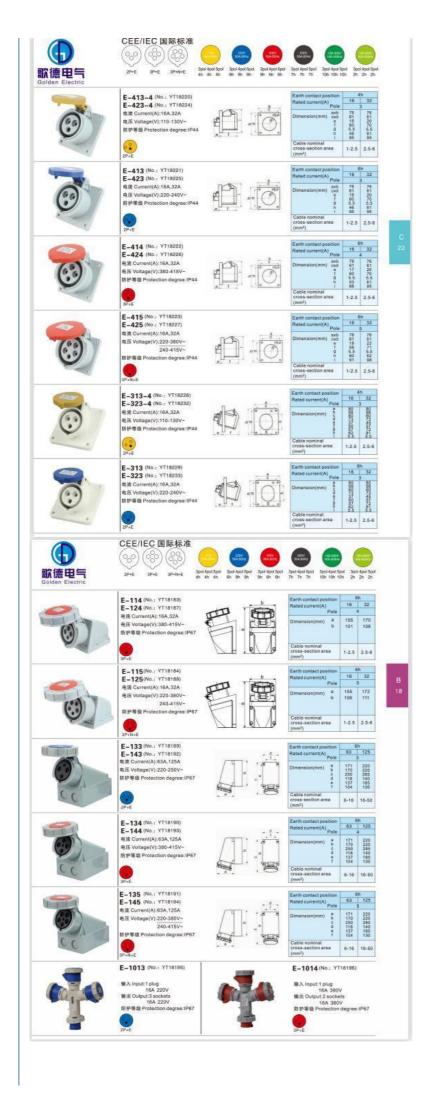

| Golden Electric | 2P+E 3P+E 3P+N+E and spoil apoil apoil spoil<br>Apoil spoil apoil spoil apoil spoil apoil spoil<br>Apoil spoil apoil spoil apoil spoil apoil spoil apoil spoil apoil spoil<br>Apoil spoil apoil spoil apoil<br>Apoil spoil apoil spoil apoil<br>Apoil spoil apoil spoil apoil<br>Apoil spoil apoil apoil spoil apoil apoil spoil spoil apoil apoil spoil apoil apoil apoil spoil apoil apo | i 9h 6h 6h 7h 7h 7h 10h 10h 10h 2h                              | 21 21                     |
|-----------------|--------------------------------------------------------------------------------------------------------------------------------------------------------------------------------------------------------------------------------------------------------------------------------------------------------------------------------------------------------------------------------------------------------------------------------------------------------------------------------------------------------------------------------------------------------------------------------------------------------------------------------------------------------------------------------------------------------------------------------------------------------------------------------------------------------------------------------------------------------------------------------------------------------------------------------------------------------------------------------------------------------------------------------------------------------------------------------------------------------------------------------------------------------------------------------------------------------------------------------------------------------------------------------------------------------------------------------------------------------------------------------------------------------------------------------------------------------------------------------------------------------------------------------------------------------------------------------------------------------------------------------------------------------------------------------------------------------------------------------------------------------------------------------------------------------------------------------------------------------------------------------------------------------------------------------------------------------------------------------------------------------------------------------------------------------------------------------------------------------------------------------------------------|-----------------------------------------------------------------|---------------------------|
|                 | E-234 (No.: YT18148)<br>E-244 (No.: YT18151)                                                                                                                                                                                                                                                                                                                                                                                                                                                                                                                                                                                                                                                                                                                                                                                                                                                                                                                                                                                                                                                                                                                                                                                                                                                                                                                                                                                                                                                                                                                                                                                                                                                                                                                                                                                                                                                                                                                                                                                                                                                                                                     | Earth contact position<br>Rated current(A)<br>Pote              | 6h<br>  125               |
|                 | 地域 Current(A):63A,125A<br>电压 Voltage(V):380-415V-<br>防护等版 Protection degree:IP67                                                                                                                                                                                                                                                                                                                                                                                                                                                                                                                                                                                                                                                                                                                                                                                                                                                                                                                                                                                                                                                                                                                                                                                                                                                                                                                                                                                                                                                                                                                                                                                                                                                                                                                                                                                                                                                                                                                                                                                                                                                                 | g<br>g<br>d<br>d<br>d<br>d<br>d<br>d<br>d<br>d<br>d<br>d        | 305<br>115<br>44.5<br>130 |
|                 | 3P+E                                                                                                                                                                                                                                                                                                                                                                                                                                                                                                                                                                                                                                                                                                                                                                                                                                                                                                                                                                                                                                                                                                                                                                                                                                                                                                                                                                                                                                                                                                                                                                                                                                                                                                                                                                                                                                                                                                                                                                                                                                                                                                                                             | cross-section area 6-16<br>(mm <sup>2</sup> )                   | 16-50                     |
| <b>()</b>       | E-235 (No.: YT18149)<br>E-245 (No.: YT18152)<br>电度 Current(A):63A,125A                                                                                                                                                                                                                                                                                                                                                                                                                                                                                                                                                                                                                                                                                                                                                                                                                                                                                                                                                                                                                                                                                                                                                                                                                                                                                                                                                                                                                                                                                                                                                                                                                                                                                                                                                                                                                                                                                                                                                                                                                                                                           | Earth contact position<br>Rated current(A) Pole                 | 8h<br>125<br>5            |
|                 | 电话 Contemportation and table<br>电话 Voltage(V):220-380V-<br>240-415V-<br>防护等级 Protection degree:IP67                                                                                                                                                                                                                                                                                                                                                                                                                                                                                                                                                                                                                                                                                                                                                                                                                                                                                                                                                                                                                                                                                                                                                                                                                                                                                                                                                                                                                                                                                                                                                                                                                                                                                                                                                                                                                                                                                                                                                                                                                                              | R Dimension(mm) # 261<br>b 114<br>c 30<br>d 112                 | 305<br>115<br>44.5<br>130 |
|                 | 3PoN+E                                                                                                                                                                                                                                                                                                                                                                                                                                                                                                                                                                                                                                                                                                                                                                                                                                                                                                                                                                                                                                                                                                                                                                                                                                                                                                                                                                                                                                                                                                                                                                                                                                                                                                                                                                                                                                                                                                                                                                                                                                                                                                                                           | Cable nominal<br>cross-section area<br>(mm <sup>2</sup> )       | 16-5                      |
| 0               | E-413-4 (No.: YT18153)                                                                                                                                                                                                                                                                                                                                                                                                                                                                                                                                                                                                                                                                                                                                                                                                                                                                                                                                                                                                                                                                                                                                                                                                                                                                                                                                                                                                                                                                                                                                                                                                                                                                                                                                                                                                                                                                                                                                                                                                                                                                                                                           | Earth contact position<br>Rated current(A) Pole                 | 4h<br>32                  |
|                 | E-423-4 (Mai, YT18157)<br>地遊 Current(A):16A,32A<br>电压 Voltage(V):110-130V-<br>防护客级 Protection degree:IP67                                                                                                                                                                                                                                                                                                                                                                                                                                                                                                                                                                                                                                                                                                                                                                                                                                                                                                                                                                                                                                                                                                                                                                                                                                                                                                                                                                                                                                                                                                                                                                                                                                                                                                                                                                                                                                                                                                                                                                                                                                        | Pole<br>Dimension(mm) 0 000<br>0 0 0 0 0 0 0 0 0 0 0 0 0 0 0 0  | 3                         |
|                 | 2P+E                                                                                                                                                                                                                                                                                                                                                                                                                                                                                                                                                                                                                                                                                                                                                                                                                                                                                                                                                                                                                                                                                                                                                                                                                                                                                                                                                                                                                                                                                                                                                                                                                                                                                                                                                                                                                                                                                                                                                                                                                                                                                                                                             | (mm <sup>2</sup> )                                              |                           |
| O               | E-413 (No.: YT18154)<br>E-423 (No.: YT18158)                                                                                                                                                                                                                                                                                                                                                                                                                                                                                                                                                                                                                                                                                                                                                                                                                                                                                                                                                                                                                                                                                                                                                                                                                                                                                                                                                                                                                                                                                                                                                                                                                                                                                                                                                                                                                                                                                                                                                                                                                                                                                                     | Earth contact position<br>Reled current(A) Pole                 | 6h<br>32                  |
|                 | 电读 Current(A):16A,32A<br>电压 Voitage(V):22D-240V-<br>新伊等级 Protection degree:IP67                                                                                                                                                                                                                                                                                                                                                                                                                                                                                                                                                                                                                                                                                                                                                                                                                                                                                                                                                                                                                                                                                                                                                                                                                                                                                                                                                                                                                                                                                                                                                                                                                                                                                                                                                                                                                                                                                                                                                                                                                                                                  | Dimension(mm)                                                   | 8550050715<br>8857740785  |
|                 | 2P+E                                                                                                                                                                                                                                                                                                                                                                                                                                                                                                                                                                                                                                                                                                                                                                                                                                                                                                                                                                                                                                                                                                                                                                                                                                                                                                                                                                                                                                                                                                                                                                                                                                                                                                                                                                                                                                                                                                                                                                                                                                                                                                                                             | Cable nominal<br>cross-section area<br>(mm <sup>2</sup> ) 1-2.5 | 2.5-6                     |
| 0               | E-414 (No.: YT18155)<br>E-424 (No.: YT18159)                                                                                                                                                                                                                                                                                                                                                                                                                                                                                                                                                                                                                                                                                                                                                                                                                                                                                                                                                                                                                                                                                                                                                                                                                                                                                                                                                                                                                                                                                                                                                                                                                                                                                                                                                                                                                                                                                                                                                                                                                                                                                                     | Earth contact position<br>Rated current(A) Pole                 | 6h<br>32                  |
|                 | E-424 (16): 111859<br>电波 Current(A): F6A32A<br>电压 Voltage(V):380-415V-<br>前半等最 Protection degree:IP67                                                                                                                                                                                                                                                                                                                                                                                                                                                                                                                                                                                                                                                                                                                                                                                                                                                                                                                                                                                                                                                                                                                                                                                                                                                                                                                                                                                                                                                                                                                                                                                                                                                                                                                                                                                                                                                                                                                                                                                                                                            | Dimension(mm) B 4000<br>9 0 0 0 0 0 0 0 0 0 0 0 0 0 0 0 0 0 0 0 | 000000000000              |
|                 | 3P+E                                                                                                                                                                                                                                                                                                                                                                                                                                                                                                                                                                                                                                                                                                                                                                                                                                                                                                                                                                                                                                                                                                                                                                                                                                                                                                                                                                                                                                                                                                                                                                                                                                                                                                                                                                                                                                                                                                                                                                                                                                                                                                                                             | Cable nominal<br>cross-section area<br>(mm²)                    | 2.5-6                     |
|                 | E-415 (No.: YT18156)<br>E-425 (No.: YT18160)                                                                                                                                                                                                                                                                                                                                                                                                                                                                                                                                                                                                                                                                                                                                                                                                                                                                                                                                                                                                                                                                                                                                                                                                                                                                                                                                                                                                                                                                                                                                                                                                                                                                                                                                                                                                                                                                                                                                                                                                                                                                                                     | Earth contact position Rated current(A) Pole                    | 6h<br>32                  |
|                 | 电波 Current(A):16A.32A<br>电压 Voltage(V):220-380V-<br>240-415V-                                                                                                                                                                                                                                                                                                                                                                                                                                                                                                                                                                                                                                                                                                                                                                                                                                                                                                                                                                                                                                                                                                                                                                                                                                                                                                                                                                                                                                                                                                                                                                                                                                                                                                                                                                                                                                                                                                                                                                                                                                                                                    | Dimension(mm)                                                   | 000-7-407                 |
|                 | 防护等级 Protection degree:IP67 ビーズ                                                                                                                                                                                                                                                                                                                                                                                                                                                                                                                                                                                                                                                                                                                                                                                                                                                                                                                                                                                                                                                                                                                                                                                                                                                                                                                                                                                                                                                                                                                                                                                                                                                                                                                                                                                                                                                                                                                                                                                                                                                                                                                  | Cable nominal<br>cross-section area 1-2,5                       | 88                        |