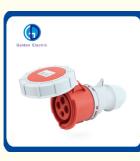

# 16A 32A 63A 125A Industrial Socket Plug with Cover Socket IP 67 Type Male and Female

Safe, Durable, Timesaving White Blue Yellow Red 110V/220V/380V/415V IP44/IP67/IP55

E-113 SERIES

Golden Electric

220V

6h, 9h

PA66

- 16A 32A 63A 125A
- -25- +80
  - Standard Export Carton 2P, 3P, 3P+N, 3P+N+E Golden Electric China