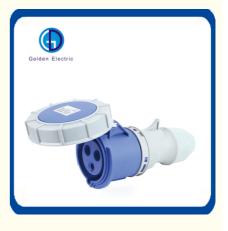

# 16A 32A 63A 125A Industrial Socket Plug with Cover Socket IP 67 Type Male and Female

Safe, Durable, Timesaving White Blue Yellow Red 110V/220V/380V/415V IP44/IP67/IP55

E-113 SERIES

Golden Electric

220V

6h, 9h

PA66

- 16A 32A 63A 125A
- -25- +80
  - Standard Export Carton 2P, 3P, 3P+N, 3P+N+E Golden Electric China