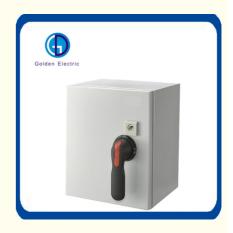

#### Product Description

Automatic transfer switch mainly used for distribution or electromotor network, rated voltage AC 440V, Rated current 20A-3200A.

Main power and standby power or manual standby power change over system or city power and generator group overload switch-over. At the same time, it can operated under un-frequency on and off circuit act as disconnector.

Widely used at the field of important power supply site, which transport, distribution power supply system and automatization system. For fire protection,hospital,bank,building,etc, where doesn't allow power off.