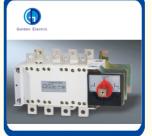

#### Product Description

Automatic transfer switch mainly used for distribution or electromotor network, rated voltage AC 440V, Rated current 20A-3200A.

Main power and standby power or manual standby power change over system or city power and generator group overload switch-over. At the same time, it can operated under un-frequency on and off circuit act as disconnector.

Widely used at the field of important power supply site, which transport, distribution power supply system and automatization system. For fire protection,hospital,bank,building,etc, where doesn't allow power off.