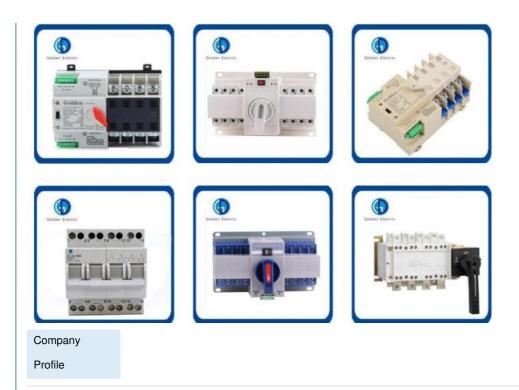

## More Images

#### Product Description

Automatic transfer switch mainly used for distribution or electromotor network, rated voltage AC 440V, Rated current 20A-3200A.

Main power and standby power or manual standby power change over system or city power and generator group overload switch-over. At the same time, it can operated under un-frequency on and off circuit act as disconnector.

Widely used at the field of important power supply site, which transport, distribution power supply system and automatization system. For fire protection,hospital,bank,building,etc, where doesn't allow power off.