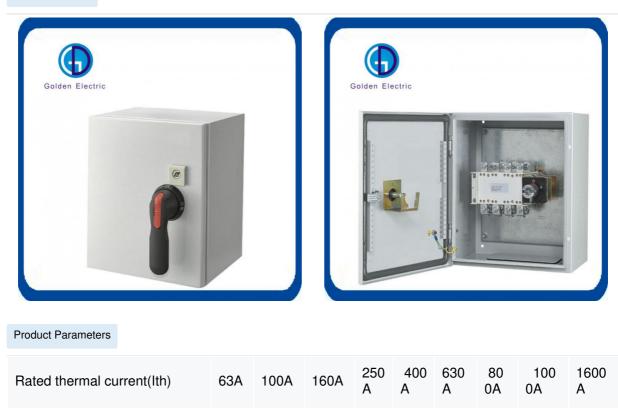

**Detailed Photos** 

| Rated isolation voltage(Ui)                          |    | 750V |     |     |     |       |      | 1(   | V00V |
|------------------------------------------------------|----|------|-----|-----|-----|-------|------|------|------|
| Rated impulse withstand voltage(Uimp)                |    | 8KV  |     |     |     |       |      | 1    | 2KV  |
| Rated Working voltage(Ue)                            |    |      |     |     | AC  | 2440V |      |      |      |
| Rated working current(le)<br>AC-31<br>AC-35<br>AC-33 | 63 | 100  | 160 | 250 | 400 | 630   | 800  | 1000 | 1600 |
| Rated making capacity                                |    |      |     |     |     |       | 10le |      |      |
| Rated breaking capacity                              |    |      |     |     |     |       | 8le  |      |      |

| Rated limited breaking current | 100KA | A   | 70KA           | 100KA | 120<br>KA |
|--------------------------------|-------|-----|----------------|-------|-----------|
| Rated limited breaking current | 7KA   | 9KA | 13 20<br>KA KA |       | 50KA      |