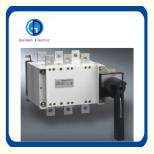

#### Product Description

Automatic transfer switch mainly used for distribution or electromotor network, rated voltage AC 440V, Rated current 20A-3200A.

Main power and standby power or manual standby power change over system or city power and generator group overload switch-over. At the same time, it can operated under un-frequency on and off circuit act as disconnector.

Widely used at the field of important power supply site, which transport, distribution power supply system and automatization system. For fire protection,hospital,bank,building,etc, where doesn't allow power off.