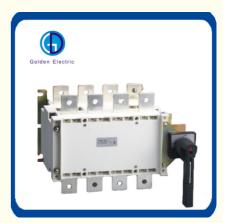

**Detailed Photos** 

| Rated isolation voltage(Ui)                          |    | 750V |     |     |     |       |      | 1(   | V00V |
|------------------------------------------------------|----|------|-----|-----|-----|-------|------|------|------|
| Rated impulse withstand voltage(Uimp)                |    | 8KV  |     |     |     |       |      | 1    | 2KV  |
| Rated Working voltage(Ue)                            |    |      |     |     | AC  | 2440V |      |      |      |
| Rated working current(le)<br>AC-31<br>AC-35<br>AC-33 | 63 | 100  | 160 | 250 | 400 | 630   | 800  | 1000 | 1600 |
| Rated making capacity                                |    |      |     |     |     |       | 10le |      |      |
| Rated breaking capacity                              |    |      |     |     |     |       | 8le  |      |      |

| Rated limited breaking current | 100KA | A   | 70KA           | 100KA | 120<br>KA |
|--------------------------------|-------|-----|----------------|-------|-----------|
| Rated limited breaking current | 7KA   | 9KA | 13 20<br>KA KA |       | 50KA      |