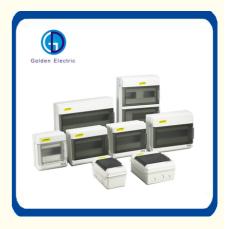

### More Images

# Product ParametersModelImage: Colspan="3">Dimension<br/>H(mm)GD-4WAYS21210792GD-6WAYS200165100GD-9WAYS200219100

| If you need more size please contact us! |           |     |     |     |
|------------------------------------------|-----------|-----|-----|-----|
|                                          | HA-36WAYS | 415 | 300 | 140 |
|                                          | GD-24WAYS | 380 | 273 | 110 |
|                                          | GD-18WAYS | 230 | 381 | 110 |
|                                          | GD-12WAYS | 230 | 273 | 110 |