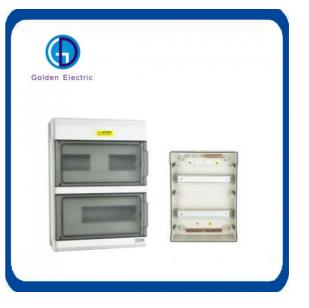

# **IP65 Plastic Waterproof Distribution Box For 63A Power Supply** Cabinet

# **Product Specification**

- Model NO .:
- Application Range:
- Shell Material:
- Shell Protection Grade:
- Brand:
- Installation Method:
- Color:
- Thickness:
- OEM:
- Surface Treatment:
- Quality:
- Surface Finish:
- Factory Line:
- Customization Logo:
- Short-Circuit Making

Home Use And Outdoor Use PC And ABS Fireproof IP65 Industrial Surface-Mounted Hanging Grey 1.5mm Available Powder Coating High Standard Power Painting 10 Line Produce Silkscreen

Face covering of the distribution box adopts the push-type opening and closing mode, the face mask can ne opened by pressing lightly, the salflocking positioning hinge struction is provided when opening.

The guide rail support plate can be lifted to the highest movable point, it is no longer limited by the narrow space when installing the wire. To install easil, the switch of the distribution box is set up with the groove and wire pipe exit-holes, which are easy to use for a variety of wire grooves and wire pipes