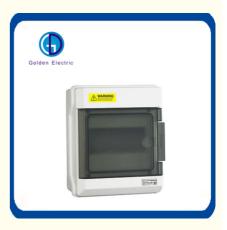

# **IP65 Plastic Waterproof Distribution Box For 63A Power Supply** Cabinet

Home Use And Outdoor Use PC And ABS Fireproof IP65 Industrial Surface-Mounted Hanging Grey 1.5mm Available Powder Coating High Standard Power Painting 10 Line Produce Silkscreen

#### Features:

High impact resistance material:HIPS,ABS,ABS-UV Fire Resistant Automatically open and lock of lid,control by pressing the on-off botton on the cover

Safe and full material copper terminal

Adjustable din-rail:move ascend and descend

Ultra-large space box for moving and easy wiring

Flush mounting and surface mounting available

Function of Distribution box: leakage of electricity, overload, short-circuit.