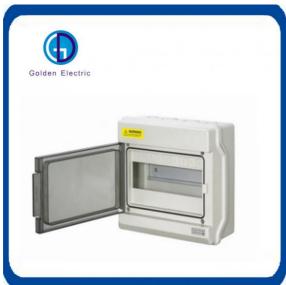

Face covering of the distribution box adopts the push-type opening and closing mode, the face mask can ne opened by pressing lightly, the salflocking positioning hinge struction is provided when opening.

The guide rail support plate can be lifted to the highest movable point, it is no longer limited by the narrow space when installing the wire. To install easil, the switch of the distribution box is set up with the groove and wire pipe exit-holes, which are easy to use for a variety of wire grooves and wire pipes