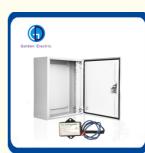

### **Product Specification**

- Material And Color:
- Standard Configuration:
- Transport Package: • Specification:
- Trademark:
- Origin:
- HS Code:
- Supply Ability:
- Type:
- Structure:
- Certification:
- Operation Voltage:
- Shell Material:
- Surface Treatment:
- Cold Roll Steel To Pain In Ral7032 Enclosure And Door, Mounting Plate, Bar Lock Standard Export Carton **Different Sizes And Specifications** Golden Electric Or Customize China 8537209000 5000/Month **Distribution Metering Box** Protection ISO9001:2000 Low Voltage Steel Plate Textrured Epoxy Polyester Powder Coating

#### Standard configuration:

- \*Enclosure and door
- \*Mounting plate
- \*Bar lock
- \*Polyurethane door seal
- \*Cable gland plate and gasket

\*Electric supplies metal box steel wall mounting enclosure box ip66 electrical panel box sizes