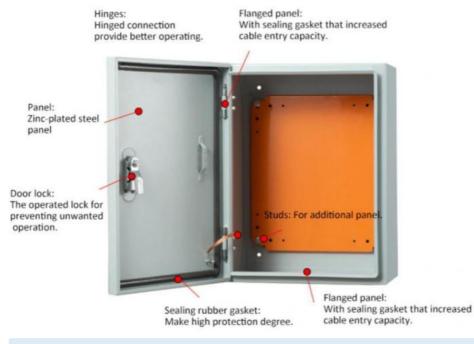

#### Standard configuration:

- \*Enclosure and door
- \*Mounting plate
- \*Bar lock
- \*Polyurethane door seal
- \*Cable gland plate and gasket

\*Electric supplies metal box steel wall mounting enclosure box ip66 electrical panel box sizes

#### Surface treatmane:

Textrured epoxy polyester powder coating, Electric supplies metal box steel wall mounting enclosure box ip66 electrical panel box sizes.

#### Material and color:

Body and front door:cold roll steel to paint in RAL7032, Electric supplies metal box steel wall mounting enclosure box ip66 electrical panel box sizes.

Technological characteristics

#### Removable hinge

The door panel can be interchanged left and right, and compared with traditional welded hinges, it also has beautiful appearance and high strength. It will not desolder, break and so on