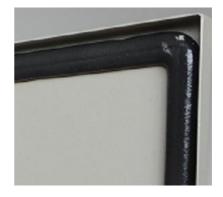

Fully automatic sealing strip casting machine One-shot molding, self-skinning, and traditional adhesive

The sealing strip is rainproof, fireproof, High temperature resistance, high strength, beautiful appearance and other advantages.