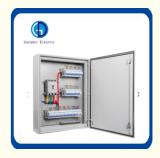

### **Product Specification**

- Material And Color:
- Standard Configuration:
- Transport Package: • Specification:
- Trademark:
- Origin:
- HS Code:
- Supply Ability:
- Type:
- Structure:
- Certification:
- Operation Voltage:
- Shell Material:
- Surface Treatment:
- Cold Roll Steel To Pain In Ral7032 Enclosure And Door, Mounting Plate, Bar Lock Standard Export Carton **Different Sizes And Specifications** Golden Electric Or Customize China 8537209000 5000/Month **Distribution Metering Box** Protection ISO9001:2000 Low Voltage Steel Plate Textrured Epoxy Polyester Powder Coating

#### Product Description

#### Standard configuration:

- \*Enclosure and door
- \*Mounting plate
- \*Bar lock
- \*Polyurethane door seal
- \*Cable gland plate and gasket

\*Electric supplies metal box steel wall mounting enclosure box ip66 electrical panel box sizes