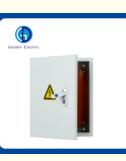

# **Protection Structure Electrical Distribution Box Dustproof With Steel Plate**

### **Product Specification**

- Material And Color:
- Standard Configuration:
- Transport Package: • Specification:
- Trademark:
- Origin:
- HS Code:
- Supply Ability:
- Type:
- Structure:
- Certification:
- Operation Voltage:
- Shell Material:
- Surface Treatment:
- Cold Roll Steel To Pain In Ral7032 Enclosure And Door, Mounting Plate, Bar Lock Standard Export Carton **Different Sizes And Specifications** Golden Electric Or Customize China 8537209000 5000/Month **Distribution Metering Box** Protection ISO9001:2000 Low Voltage Steel Plate Textrured Epoxy Polyester Powder Coating

#### Standard configuration:

- \*Enclosure and door
- \*Mounting plate
- \*Bar lock
- \*Polyurethane door seal
- \*Cable gland plate and gasket

\*Electric supplies metal box steel wall mounting enclosure box ip66 electrical panel box sizes

#### Surface treatmane:

Textrured epoxy polyester powder coating, Electric supplies metal box steel wall mounting enclosure box ip66 electrical panel box sizes.

#### Material and color:

Body and front door:cold roll steel to paint in RAL7032, Electric supplies metal box steel wall mounting enclosure box ip66 electrical panel box sizes.

Technological characteristics