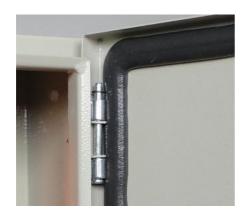

#### Removable hinge

The door panel can be interchanged left and right, and compared with traditional welded hinges, it also has beautiful appearance and high strength. It will not desolder, break and so on