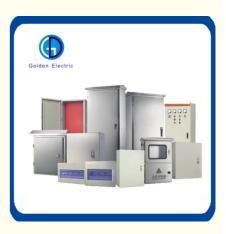

# **Protection Structure Electrical Distribution Box Dustproof With Steel Plate**

### **Product Specification**

- Material And Color:
- Standard Configuration:
- Transport Package: • Specification:
- Trademark:
- Origin:
- HS Code:
- Supply Ability:
- Type:
- Structure:
- Certification:
- Operation Voltage:
- Shell Material:
- Surface Treatment:
- Cold Roll Steel To Pain In Ral7032 Enclosure And Door, Mounting Plate, Bar Lock Standard Export Carton **Different Sizes And Specifications** Golden Electric Or Customize China 8537209000 5000/Month **Distribution Metering Box** Protection ISO9001:2000 Low Voltage Steel Plate Textrured Epoxy Polyester Powder Coating

#### Standard configuration:

- \*Enclosure and door
- \*Mounting plate
- \*Bar lock
- \*Polyurethane door seal
- \*Cable gland plate and gasket

\*Electric supplies metal box steel wall mounting enclosure box ip66 electrical panel box sizes

#### Surface treatmane:

Textrured epoxy polyester powder coating, Electric supplies metal box steel wall mounting enclosure box ip66 electrical panel box sizes.

#### Material and color:

Body and front door:cold roll steel to paint in RAL7032, Electric supplies metal box steel wall mounting enclosure box ip66 electrical panel box sizes.

Technological characteristics