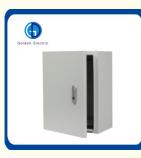

# **Protection Structure Electrical Distribution Box Dustproof With Steel Plate**

### **Product Specification**

- Material And Color:
- Standard Configuration:
- Transport Package: • Specification:
- Trademark:
- Origin:
- HS Code:
- Supply Ability:
- Type:
- Structure:
- Certification:
- Operation Voltage:
- Shell Material:
- Surface Treatment:
- Cold Roll Steel To Pain In Ral7032 Enclosure And Door, Mounting Plate, Bar Lock Standard Export Carton **Different Sizes And Specifications** Golden Electric Or Customize China 8537209000 5000/Month **Distribution Metering Box** Protection ISO9001:2000 Low Voltage Steel Plate Textrured Epoxy Polyester Powder Coating

#### Standard configuration:

- \*Enclosure and door
- \*Mounting plate
- \*Bar lock
- \*Polyurethane door seal
- \*Cable gland plate and gasket

\*Electric supplies metal box steel wall mounting enclosure box ip66 electrical panel box sizes

#### Surface treatmane:

Textrured epoxy polyester powder coating, Electric supplies metal box steel wall mounting enclosure box ip66 electrical panel box sizes.

#### Material and color:

Body and front door:cold roll steel to paint in RAL7032, Electric supplies metal box steel wall mounting enclosure box ip66 electrical panel box sizes.

Technological characteristics