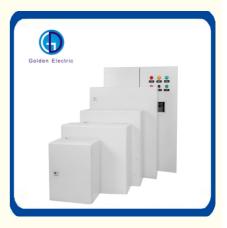

# **Protection Structure Electrical Distribution Box Dustproof With Steel Plate**

### **Product Specification**

- Material And Color:
- Standard Configuration:
- Transport Package: • Specification:
- Trademark:
- Origin:
- HS Code:
- Supply Ability:
- Type:
- Structure:
- Certification:
- Operation Voltage:
- Shell Material:
- Surface Treatment:
- Cold Roll Steel To Pain In Ral7032 Enclosure And Door, Mounting Plate, Bar Lock Standard Export Carton **Different Sizes And Specifications** Golden Electric Or Customize China 8537209000 5000/Month **Distribution Metering Box** Protection ISO9001:2000 Low Voltage Steel Plate Textrured Epoxy Polyester Powder Coating

#### Standard configuration:

- \*Enclosure and door
- \*Mounting plate
- \*Bar lock
- \*Polyurethane door seal
- \*Cable gland plate and gasket

\*Electric supplies metal box steel wall mounting enclosure box ip66 electrical panel box sizes

#### Surface treatmane:

Textrured epoxy polyester powder coating, Electric supplies metal box steel wall mounting enclosure box ip66 electrical panel box sizes.

#### Material and color:

Body and front door:cold roll steel to paint in RAL7032, Electric supplies metal box steel wall mounting enclosure box ip66 electrical panel box sizes.

Technological characteristics