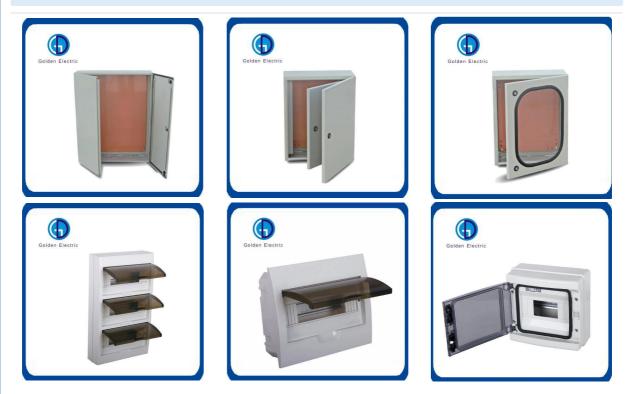

## More Images

#### Product Description

#### Standard configuration:

- \*Enclosure and door
- \*Mounting plate
- \*Bar lock
- \*Polyurethane door seal
- \*Cable gland plate and gasket

\*Electric supplies metal box steel wall mounting enclosure box ip66 electrical panel box sizes