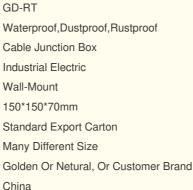

## **Product Parameters**

| Item NO. | L W H<br>(mm) | Hole QTY | Hole Size<br>(mm) | IP | GW<br>(kg) | NW<br>(kg) | QTY/CTN<br>(pcs) | Carton Size<br>(mm) |
|----------|---------------|----------|-------------------|----|------------|------------|------------------|---------------------|
| GD-RT    | 50*50         | 4        | 25                | 55 | 12         | 11         | 300              | 45.5*37.5*51        |
| GD-RT    | 80*50         | 4        | 25                | 55 | 13         | 12         | 240              | 53*35*62            |
| GD-RT    | 85*85*50      | 7        | 25                | 55 | 13         | 12         | 200              | 45.5*37.5*51        |
| GD-RT    | 100*100*70    | 7        | 25                | 65 | 15         | 14         | 100              | 57*46*35            |
| GD-RT    | 150*110*70    | 10       | 25                | 65 | 13         | 12         | 60               | 62*31.5*45          |
| GD-RT    | 150*150*70    | 8        | 25                | 65 | 16         | 15         | 60               | 79*31*44            |
| GD-RT    | 200*100*70    | 8        | 25                | 65 | 16         | 15         | 60               | 57*43*44.5          |
| GD-RT    | 200*155*80    | 10       | 36                | 65 | 14         | 13         | 40               | 64.5*40.5*41        |
| GD-RT    | 200*200*80    | 12       | 36                | 65 | 16         | 15         | 40               | 45*45*78            |
| GD-RT    | 255*200*80    | 12       | 36                | 65 | 21         | 20         | 40               | 52*42*81            |
| GD-RT    | 255*200*120   | 12       | 36                | 65 | 19         | 18         | 30               | 65*53*62            |
| GD-RT    | 300*250*120   | 12       | 36                | 65 | 19         | 18         | 20               | 61*52*62            |
| GD-RT    | 400*350*120   | 16       | 36                | 65 | 14         | 13         | 10               | 72*41*62            |