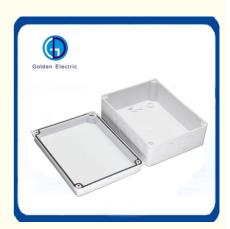

# Product Description

The plastic switch box and waterproof box are made of high quality PC or ABS, a unique tool that is used for injection molding produces a new type haigh security product to protect them from the severe environment. The box body may be different and has various specifications, it cover can be non-transparent or transparent, can be hinge type or bolted. This switch box are specially used on button, terminal boards, electronic device control equipment, is featured with waterproof, dustproof and corrosion proof, can be used instead of glass fiber seal box.

#### Product Features

Waterproof, dustproof, rustproof, impact resistance, corrosion resistance, long life time and strong insulation

1. Elegant external shape, high firmness.

2.Combined body and cover are fixed with four plastic screws that are difficult to fall off.