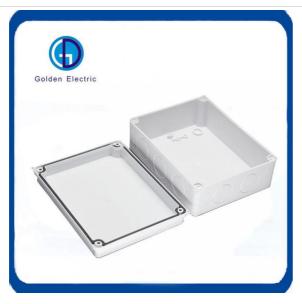

# More Images

# Product Description

The plastic switch box and waterproof box are made of high quality PC or ABS, a unique tool that is used for injection molding produces a new type haigh security product to protect them from the severe environment. The box body may be different and has various specifications, it cover can be non-transparent or transparent, can be hinge type or bolted. This switch box are specially used on button, terminal boards, electronic device control equipment, is featured with waterproof, dustproof and corrosion proof, can be used instead of glass fiber seal box.