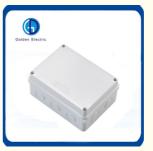

# More Images

# Product Description

The plastic switch box and waterproof box are made of high quality PC or ABS, a unique tool that is used for injection molding produces a new type haigh security product to protect them from the severe environment. The box body may be different and has various specifications, it cover can be non-transparent or transparent, can be hinge type or bolted. This switch box are specially used on button, terminal boards, electronic device control equipment, is featured with waterproof, dustproof and corrosion proof, can be used instead of glass fiber seal box.