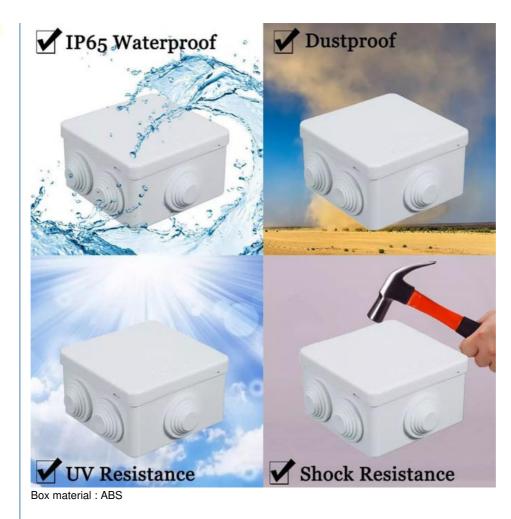

# Product Description

The plastic switch box and waterproof box are made of high quality PC or ABS, a unique tool that is used for injection molding produces a new type haigh security product to protect them from the severe environment. The box body may be different and has various specifications, it cover can be non-transparent or transparent, can be hinge type or bolted. This switch box are specially used on button, terminal boards, electronic device control equipment, is featured with waterproof, dustproof and corrosion proof, can be used instead of glass fiber seal box.

#### Product Features

Waterproof, dustproof, rustproof, impact resistance, corrosion resistance, long life time and strong insulation

1. Elegant external shape, high firmness.

2.Combined body and cover are fixed with four plastic screws that are difficult to fall off.