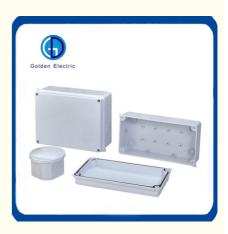

# More Images

# Product Description

The plastic switch box and waterproof box are made of high quality PC or ABS, a unique tool that is used for injection molding produces a new type haigh security product to protect them from the severe environment. The box body may be different and has various specifications, it cover can be non-transparent or transparent, can be hinge type or bolted. This switch box are specially used on button, terminal boards, electronic device control equipment, is featured with waterproof, dustproof and corrosion proof, can be used instead of glass fiber seal box.

#### Product Features

Waterproof, dustproof, rustproof, impact resistance, corrosion resistance, long life time and strong insulation

1. Elegant external shape, high firmness.

2.Combined body and cover are fixed with four plastic screws that are difficult to fall off.