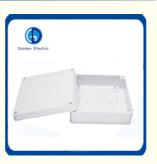

# More Images

# Product Description

The plastic switch box and waterproof box are made of high quality PC or ABS, a unique tool that is used for injection molding produces a new type haigh security product to protect them from the severe environment. The box body may be different and has various specifications, it cover can be non-transparent or transparent, can be hinge type or bolted. This switch box are specially used on button, terminal boards, electronic device control equipment, is featured with waterproof, dustproof and corrosion proof, can be used instead of glass fiber seal box.