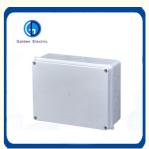

# More Images

# Product Description

The plastic switch box and waterproof box are made of high quality PC or ABS, a unique tool that is used for injection molding produces a new type haigh security product to protect them from the severe environment. The box body may be different and has various specifications, it cover can be non-transparent or transparent, can be hinge type or bolted. This switch box are specially used on button, terminal boards, electronic device control equipment, is featured with waterproof, dustproof and corrosion proof, can be used instead of glass fiber seal box.