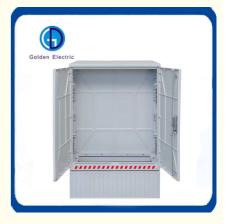

#### Cabinet features:

- 1.Effectively prevent condensation and frost;
- 2.Excellent outdoor protection class, up to IP44;
- 3. Building block structure, light weight, convenient installation;
- 4.Streamline shape, hard to paste advertisement on the surface, in line with environmental protection requirements5.Open Angle 180 °, replacement door and activities without tools;

6.Stable overall structure, three-point locking, external padlock;7.Matte surface, harmonious and beautiful, light and dirty beam.