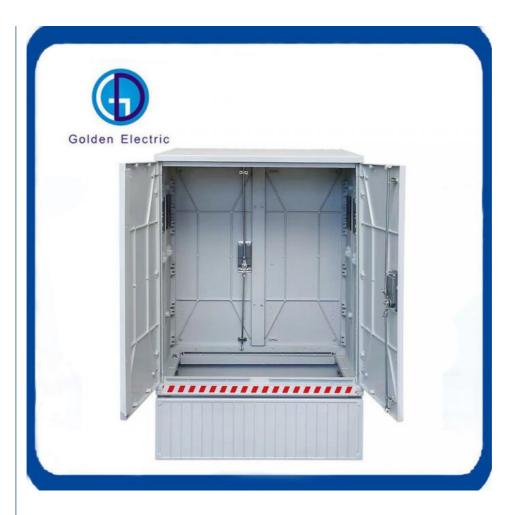

## **Product Specification**

- Application Range:
- Shell Material:
- Shell Protection Grade:
- Brand:
- Quality:
- Name:
- Installation Type:
- Application:
- Feature:
- Model:
- Thickness:
- Logo:
- Waterproof Degree:
- Transport Package:
- Specification:
- Golden Electric /OEM High Standard SMC Fiberglass Electric Meter Box Floor-Standing Indoor/Outdoor Electric Box Convenient Fieberglass Enclosure 1.2/1.5/2.0mm Can Be Customized IP44
- Standard Packing Carton
- Different Size

#### Product Description

Box part are high temperature formed with complete insulting polyester composite material(SMC). The whole body is formed by functional parts linked together, having high manufacturing precision. It has feature of new and compact structure, convenient assembly, and special rain proof design and ventilation design.

#### Cabinet features:

- 1.Effectively prevent condensation and frost;
- 2.Excellent outdoor protection class, up to IP44;
- 3. Building block structure, light weight, convenient installation;
- 4.Streamline shape, hard to paste advertisement on the surface, in line with environmental protection requirements5.Open Angle 180 °, replacement door and activities without tools;

### Application:

Low-voltage cable branch box, street lighting control box, both for distribution and control of power distribution equipment, suitable for all kinds of transmission and distribution substations, industrial, mining and chemical enterprises, urban and rural residential quarters, multi-high-rise buildings, airports, docks, etc. Outdoor public places.