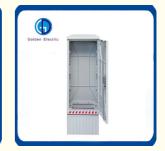

## **Product Specification**

- Application Range:
- Shell Material:
- Shell Protection Grade:
- Brand:
- Quality:
- Name:
- Installation Type:
- Application:
- Feature:
- Model:
- Thickness:
- Logo:
- Waterproof Degree:
- Transport Package:
- Specification:
- Golden Electric /OEM High Standard SMC Fiberglass Electric Meter Box Floor-Standing Indoor/Outdoor Electric Box Convenient Fieberglass Enclosure 1.2/1.5/2.0mm Can Be Customized IP44
- Standard Packing Carton
- Different Size

#### Product Description

Box part are high temperature formed with complete insulting polyester composite material(SMC). The whole body is formed by functional parts linked together, having high manufacturing precision. It has feature of new and compact structure, convenient assembly, and special rain proof design and ventilation design.

#### Cabinet features:

- 1.Effectively prevent condensation and frost;
- 2.Excellent outdoor protection class, up to IP44;
- 3. Building block structure, light weight, convenient installation;
- 4.Streamline shape, hard to paste advertisement on the surface, in line with environmental protection requirements5.Open Angle 180 °, replacement door and activities without tools;

### Application:

Low-voltage cable branch box, street lighting control box, both for distribution and control of power distribution equipment, suitable for all kinds of transmission and distribution substations, industrial, mining and chemical enterprises, urban and rural residential quarters, multi-high-rise buildings, airports, docks, etc. Outdoor public places.