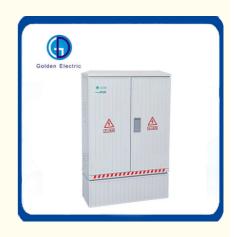

## **Product Specification**

- Application Range:
- Shell Material:
- Shell Protection Grade:
- Brand:
- Quality:
- Name:
- Installation Type:
- Application:
- Feature:
- Model:
- Thickness:
- Logo:
- Waterproof Degree:
- Transport Package:
- Specification:
- Golden Electric /OEM High Standard SMC Fiberglass Electric Meter Box Floor-Standing Indoor/Outdoor Electric Box Convenient Fieberglass Enclosure 1.2/1.5/2.0mm Can Be Customized IP44
- Standard Packing Carton
- Different Size

#### Product Description

Box part are high temperature formed with complete insulting polyester composite material(SMC). The whole body is formed by functional parts linked together, having high manufacturing precision. It has feature of new and compact structure, convenient assembly, and special rain proof design and ventilation design.

#### Cabinet features:

- 1.Effectively prevent condensation and frost;
- 2.Excellent outdoor protection class, up to IP44;
- 3. Building block structure, light weight, convenient installation;
- 4.Streamline shape, hard to paste advertisement on the surface, in line with environmental protection requirements5.Open Angle 180 °, replacement door and activities without tools;