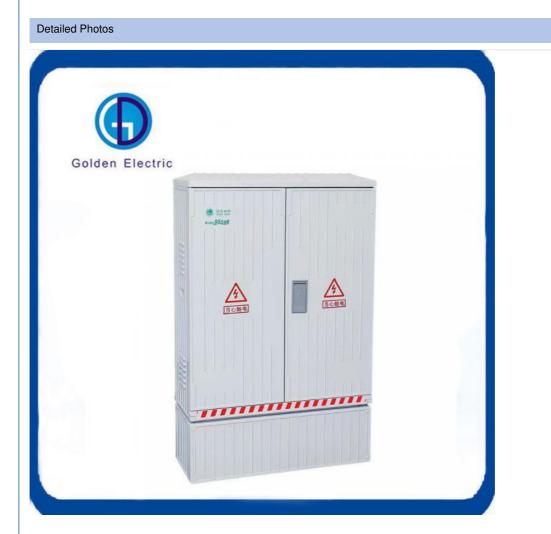

## More Images

## **Product Specification**

- Application Range:
- Shell Material:
- Shell Protection Grade:
- Brand:
- Quality:
- Name:
- Installation Type:
- Application:
- Feature:
- Model:
- Thickness:
- Logo:
- Waterproof Degree:
- Transport Package:
- Specification:
- Golden Electric /OEM High Standard SMC Fiberglass Electric Meter Box Floor-Standing Indoor/Outdoor Electric Box Convenient Fieberglass Enclosure 1.2/1.5/2.0mm Can Be Customized IP44
- Standard Packing Carton
- Different Size

#### Product Description

Box part are high temperature formed with complete insulting polyester composite material(SMC). The whole body is formed by functional parts linked together, having high manufacturing precision. It has feature of new and compact structure, convenient assembly, and special rain proof design and ventilation design.

#### Cabinet features:

- 1.Effectively prevent condensation and frost;
- 2.Excellent outdoor protection class, up to IP44;
- 3. Building block structure, light weight, convenient installation;
- 4.Streamline shape, hard to paste advertisement on the surface, in line with environmental protection requirements5.Open Angle 180 °, replacement door and activities without tools;

### Application:

Low-voltage cable branch box, street lighting control box, both for distribution and control of power distribution equipment, suitable for all kinds of transmission and distribution substations, industrial, mining and chemical enterprises, urban and rural residential quarters, multi-high-rise buildings, airports, docks, etc. Outdoor public places.