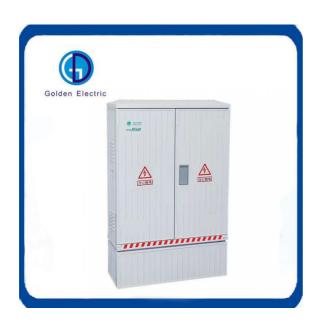

## **Product Specification**

- Application Range:
- Shell Material:
- Shell Protection Grade:
- Brand:
- Quality:
- Name:
- Installation Type:
- Application:
- Feature:
- Model:
- Thickness:
- Logo:
- Waterproof Degree:
- Transport Package:
- Specification:
- Golden Electric /OEM High Standard SMC Fiberglass Electric Meter Box Floor-Standing Indoor/Outdoor Electric Box Convenient Fieberglass Enclosure 1.2/1.5/2.0mm Can Be Customized IP44
- Standard Packing Carton
- Different Size

#### Product Description

Box part are high temperature formed with complete insulting polyester composite material(SMC). The whole body is formed by functional parts linked together, having high manufacturing precision. It has feature of new and compact structure, convenient assembly, and special rain proof design and ventilation design.

#### Cabinet features:

- 1.Effectively prevent condensation and frost;
- 2.Excellent outdoor protection class, up to IP44;
- 3. Building block structure, light weight, convenient installation;
- 4.Streamline shape, hard to paste advertisement on the surface, in line with environmental protection requirements5.Open Angle 180 °, replacement door and activities without tools;

### Application:

Low-voltage cable branch box, street lighting control box, both for distribution and control of power distribution equipment, suitable for all kinds of transmission and distribution substations, industrial, mining and chemical enterprises, urban and rural residential quarters, multi-high-rise buildings, airports, docks, etc. Outdoor public places.