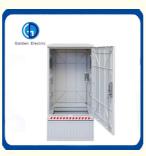

#### Cabinet features:

- 1.Effectively prevent condensation and frost;
- 2.Excellent outdoor protection class, up to IP44;
- 3. Building block structure, light weight, convenient installation;
- 4.Streamline shape, hard to paste advertisement on the surface, in line with environmental protection requirements5.Open Angle 180 °, replacement door and activities without tools;

6.Stable overall structure, three-point locking, external padlock;7.Matte surface, harmonious and beautiful, light and dirty beam.