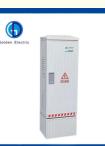

## **Product Specification**

- Application Range:
- Shell Material:
- Shell Protection Grade:
- Brand:
- Quality:
- Name:
- Installation Type:
- Application:
- Feature:
- Model:
- Thickness:
- Logo:
- Waterproof Degree:
- Transport Package:
- Specification:
- Golden Electric /OEM High Standard SMC Fiberglass Electric Meter Box Floor-Standing Indoor/Outdoor Electric Box Convenient Fieberglass Enclosure 1.2/1.5/2.0mm Can Be Customized IP44
- Standard Packing Carton
- Different Size

#### Product Description

Box part are high temperature formed with complete insulting polyester composite material(SMC). The whole body is formed by functional parts linked together, having high manufacturing precision. It has feature of new and compact structure, convenient assembly, and special rain proof design and ventilation design.

#### Cabinet features:

- 1.Effectively prevent condensation and frost;
- 2.Excellent outdoor protection class, up to IP44;
- 3. Building block structure, light weight, convenient installation;
- 4.Streamline shape, hard to paste advertisement on the surface, in line with environmental protection requirements5.Open Angle 180 °, replacement door and activities without tools;

### Application:

Low-voltage cable branch box, street lighting control box, both for distribution and control of power distribution equipment, suitable for all kinds of transmission and distribution substations, industrial, mining and chemical enterprises, urban and rural residential quarters, multi-high-rise buildings, airports, docks, etc. Outdoor public places.